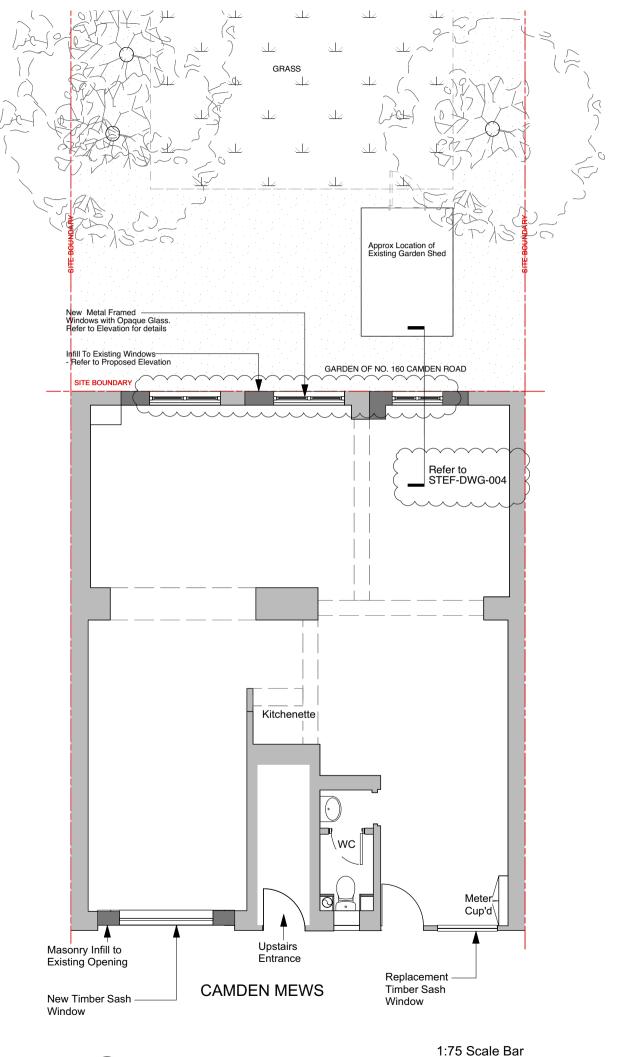

STEF-DWG-001

01 Existing Floor Plan

Garage

Door

SITE BOUNDARY

Window

Approx Location of Existing Garden Shed

Window

Meter

Cup'd

Window

GARDEN OF NO. 160 CAMDEN ROAD

Window

Kitchenette

Upstairs Entrance

**CAMDEN MEWS** 

02 Proposed Floor Plan

0 0.5 1

В