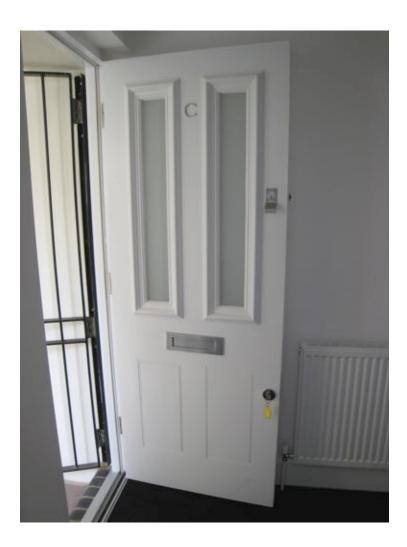

## NOTE:

Height and width of door varies according to actual size of existing opening.

## EXTERNAL ELEVATION

| nrniert5 | PROJECT 5<br>ARCHITECTURE LLP<br>8 Waterson Street<br>London E2 8HL   | job title<br>FREDERICK STREET PORTFOLIO               | scale<br>1:10 @ A3            | <sup>drawn</sup> | drawing no.<br>6214-FAC-D106 |
|----------|-----------------------------------------------------------------------|-------------------------------------------------------|-------------------------------|------------------|------------------------------|
|          | T: +44 (0)20 7739 9131<br>F: +44 (0)20 7739 3687<br>E: info@p5a.co.uk | drawing PANELLED FRONT DOOR (WITH & WITHOUT FANLIGHT) | <sup>date</sup><br>MARCH 2016 | checked          |                              |