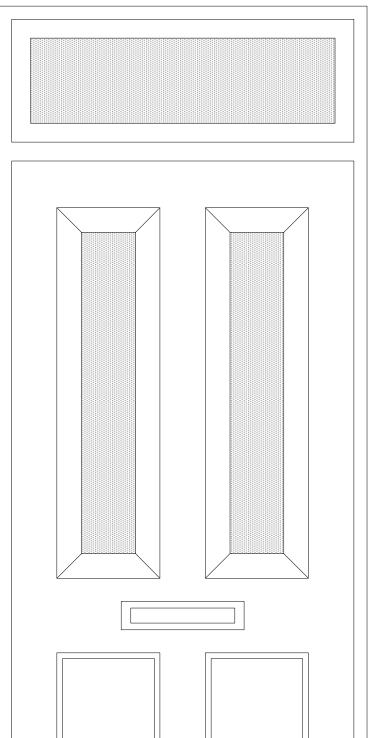

## NOTE:

Height and width of door varies according to actual size of existing opening.

## EXTERNAL ELEVATION

| nrniert5 | PROJECT 5<br>ARCHITECTURE LLP<br>8 Waterson Street<br>London E2 8HL   | job title<br>FREDERICK STREET PORTFOLIO               | scale<br>1:10 @ A3            | <sup>drawn</sup> | drawing no.<br>6214-FAC-D106 |
|----------|-----------------------------------------------------------------------|-------------------------------------------------------|-------------------------------|------------------|------------------------------|
|          | T: +44 (0)20 7739 9131<br>F: +44 (0)20 7739 3687<br>E: info@p5a.co.uk | drawing PANELLED FRONT DOOR (WITH & WITHOUT FANLIGHT) | <sup>date</sup><br>MARCH 2016 | checked          |                              |