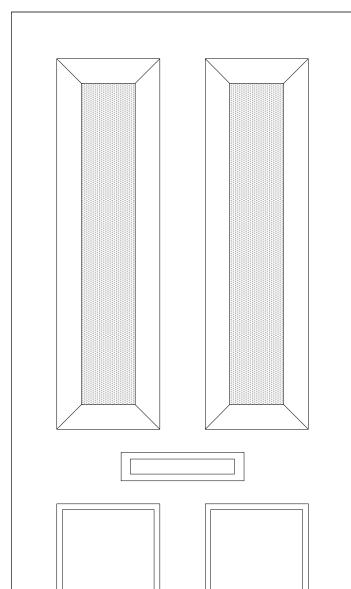

## NOTE:

Height and width of door varies according to actual size of existing opening.

## EXTERNAL ELEVATION

| nrniert5 | PROJECT 5<br>ARCHITECTURE LLP<br>8 Waterson Street<br>London E2 8HL   | job title<br>FREDERICK STREET PORTFOLIO               | scale<br>1:10 @ A3            | <sup>drawn</sup> | drawing no.<br>6214-FAC-D106 |
|----------|-----------------------------------------------------------------------|-------------------------------------------------------|-------------------------------|------------------|------------------------------|
|          | T: +44 (0)20 7739 9131<br>F: +44 (0)20 7739 3687<br>E: info@p5a.co.uk | drawing PANELLED FRONT DOOR (WITH & WITHOUT FANLIGHT) | <sup>date</sup><br>MARCH 2016 | checked          |                              |