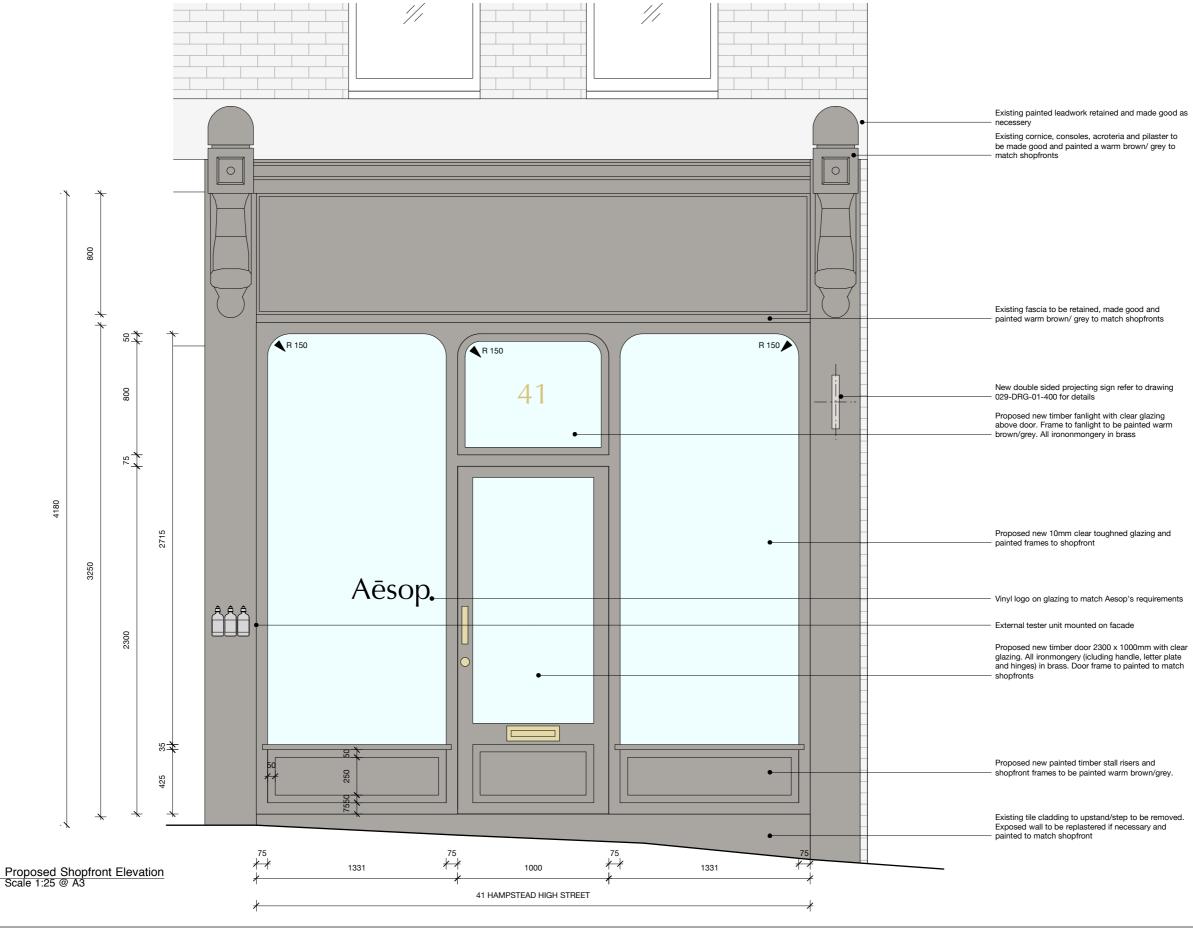

| Client<br>AESOP UK | Title Drawing PROPOSED |
|--------------------|------------------------|
|                    | SHOPFRONT ELEVATION    |

| Project AESOP HAMPSTEAD | <b>Scale</b> 1:25 @ A3 |                    | <b>Revision</b><br>02 |
|-------------------------|------------------------|--------------------|-----------------------|
| 41 HAMSTEAD HIGH STREET | Date<br>16.05.16       | <b>Drawn</b><br>SI | Checked               |