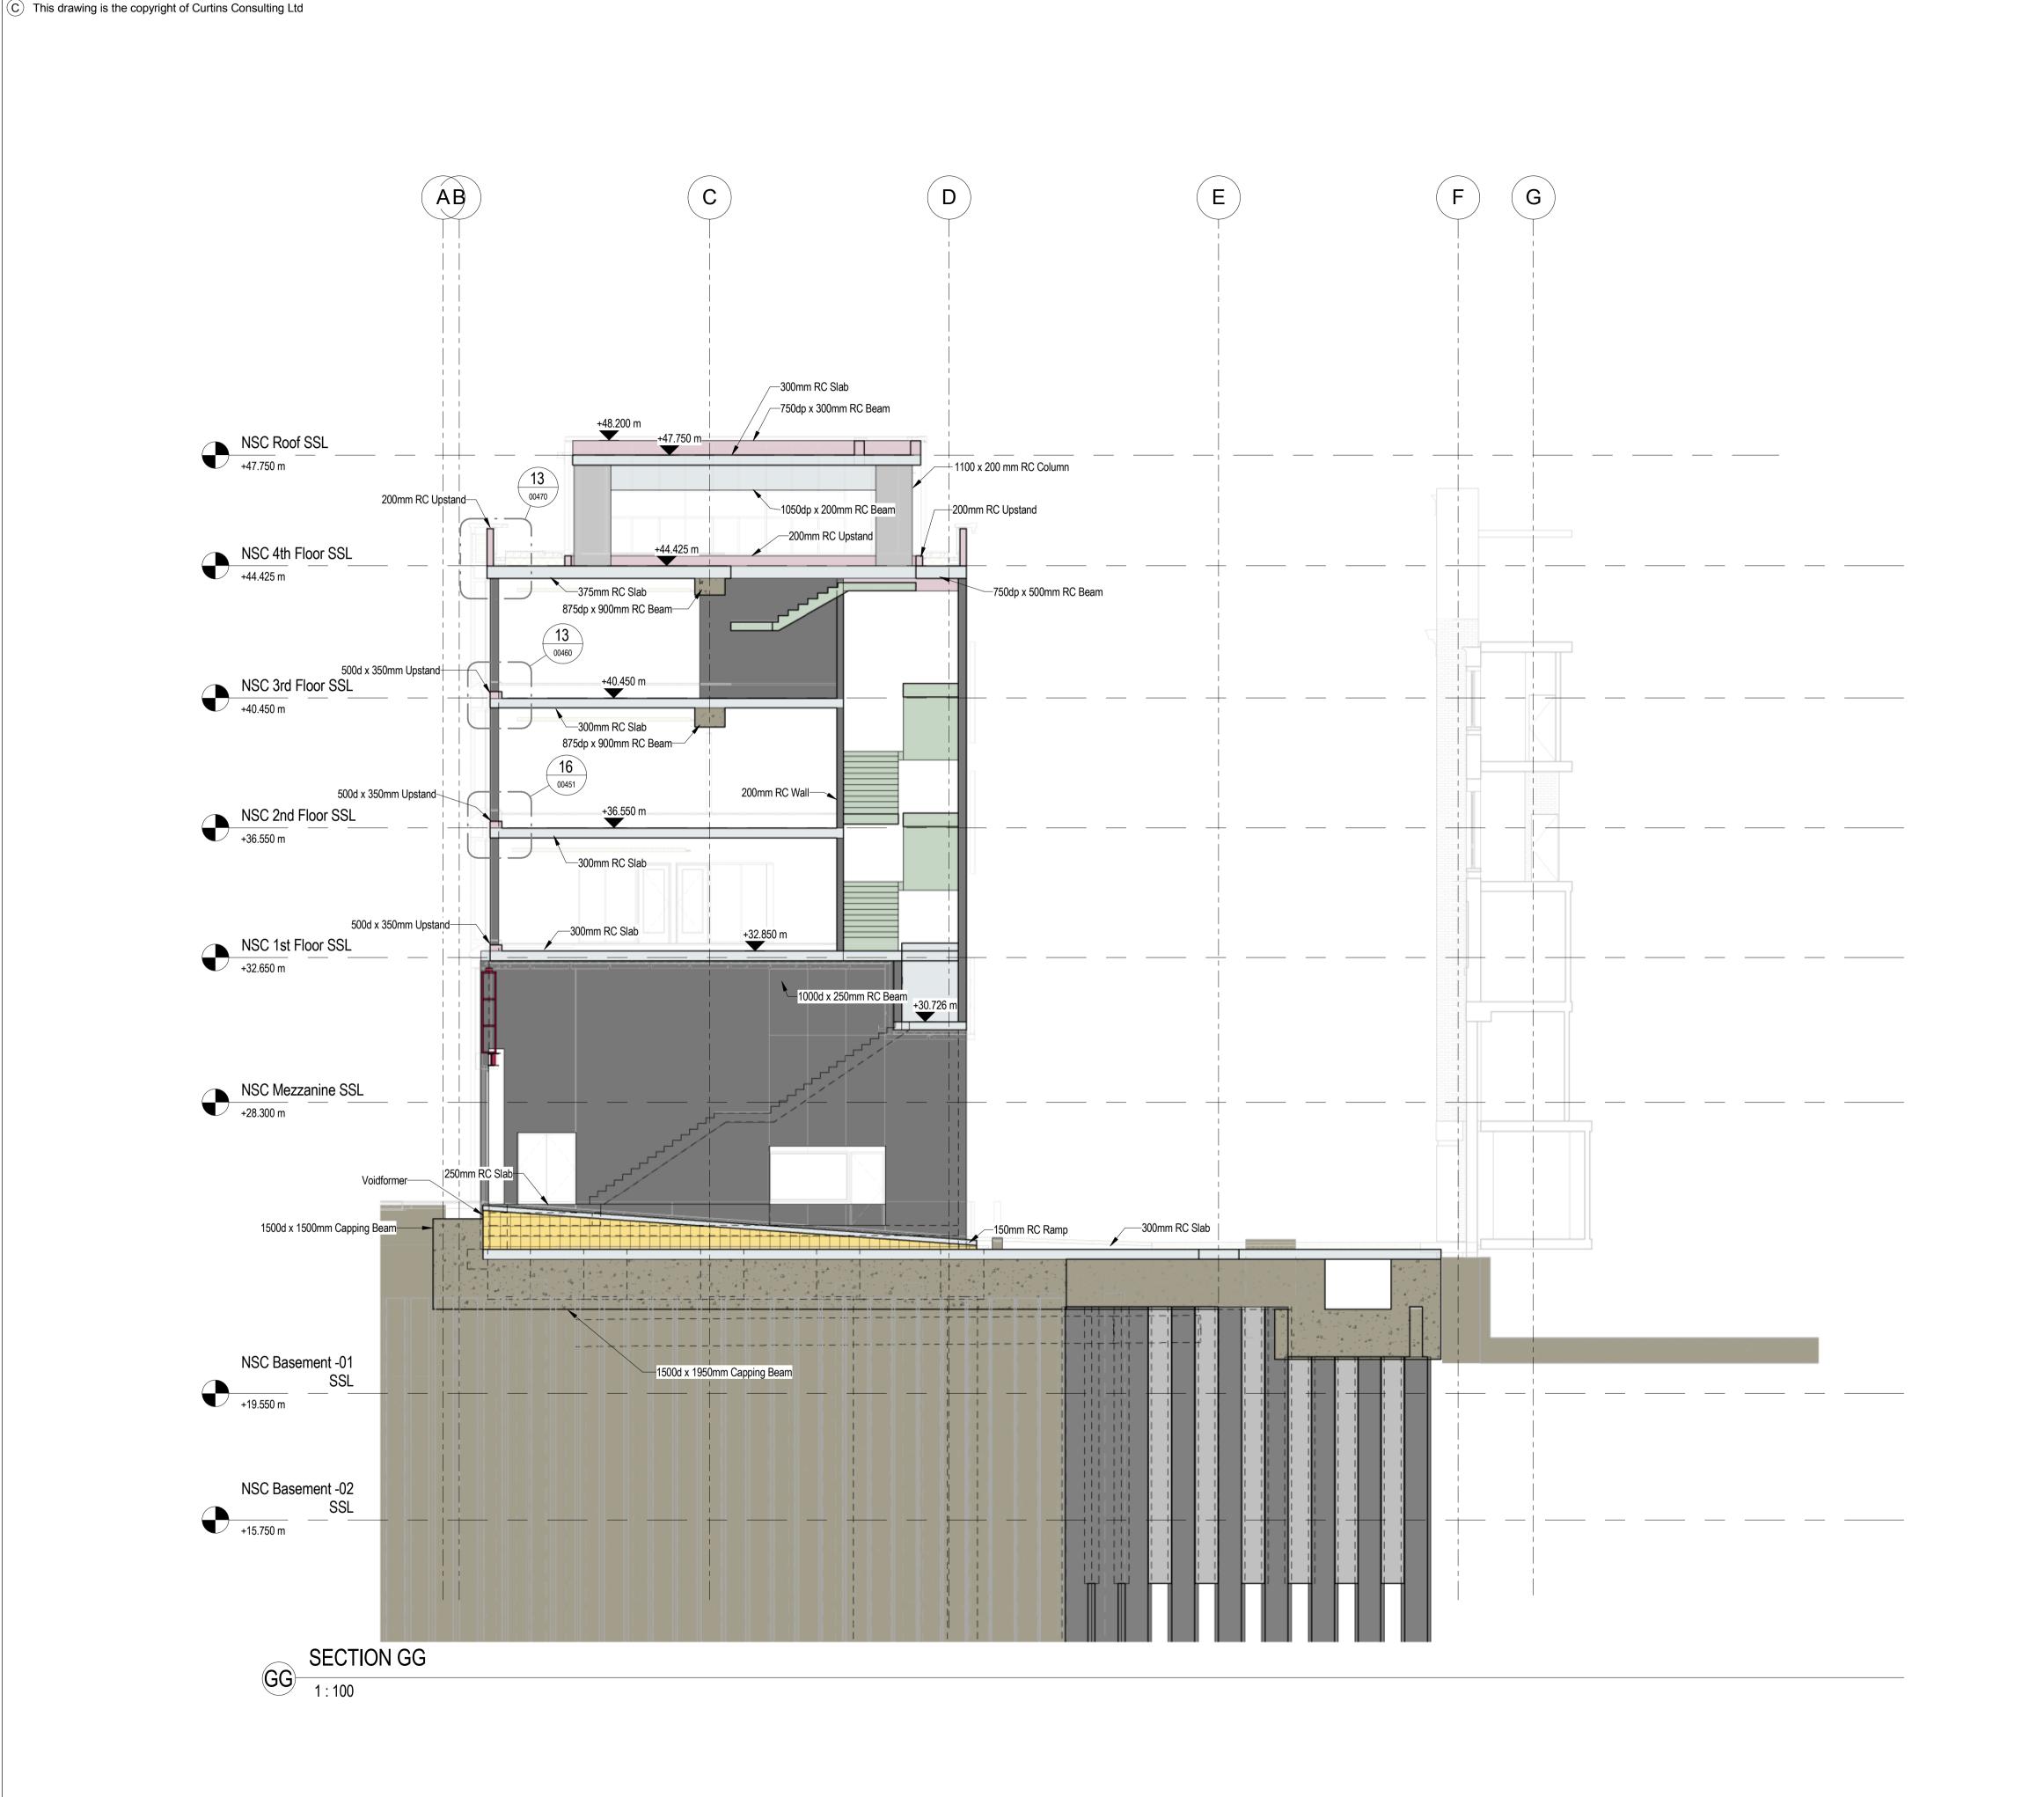

Description:

P02 CONTRACTOR'S PROPOSAL ISSUE

P01 PRELIMINARY TENDER ISSUE

CONTRACTOR'S PROPOSAL

UCL - NEW STUDENT CENTRE

**SECTION GG** 

| Scale: | Size: | First Issue: | Drawn: | Checked: |
|--------|-------|--------------|--------|----------|
| 1:100  | A1    | 18/09/2015   | AL     | SS       |