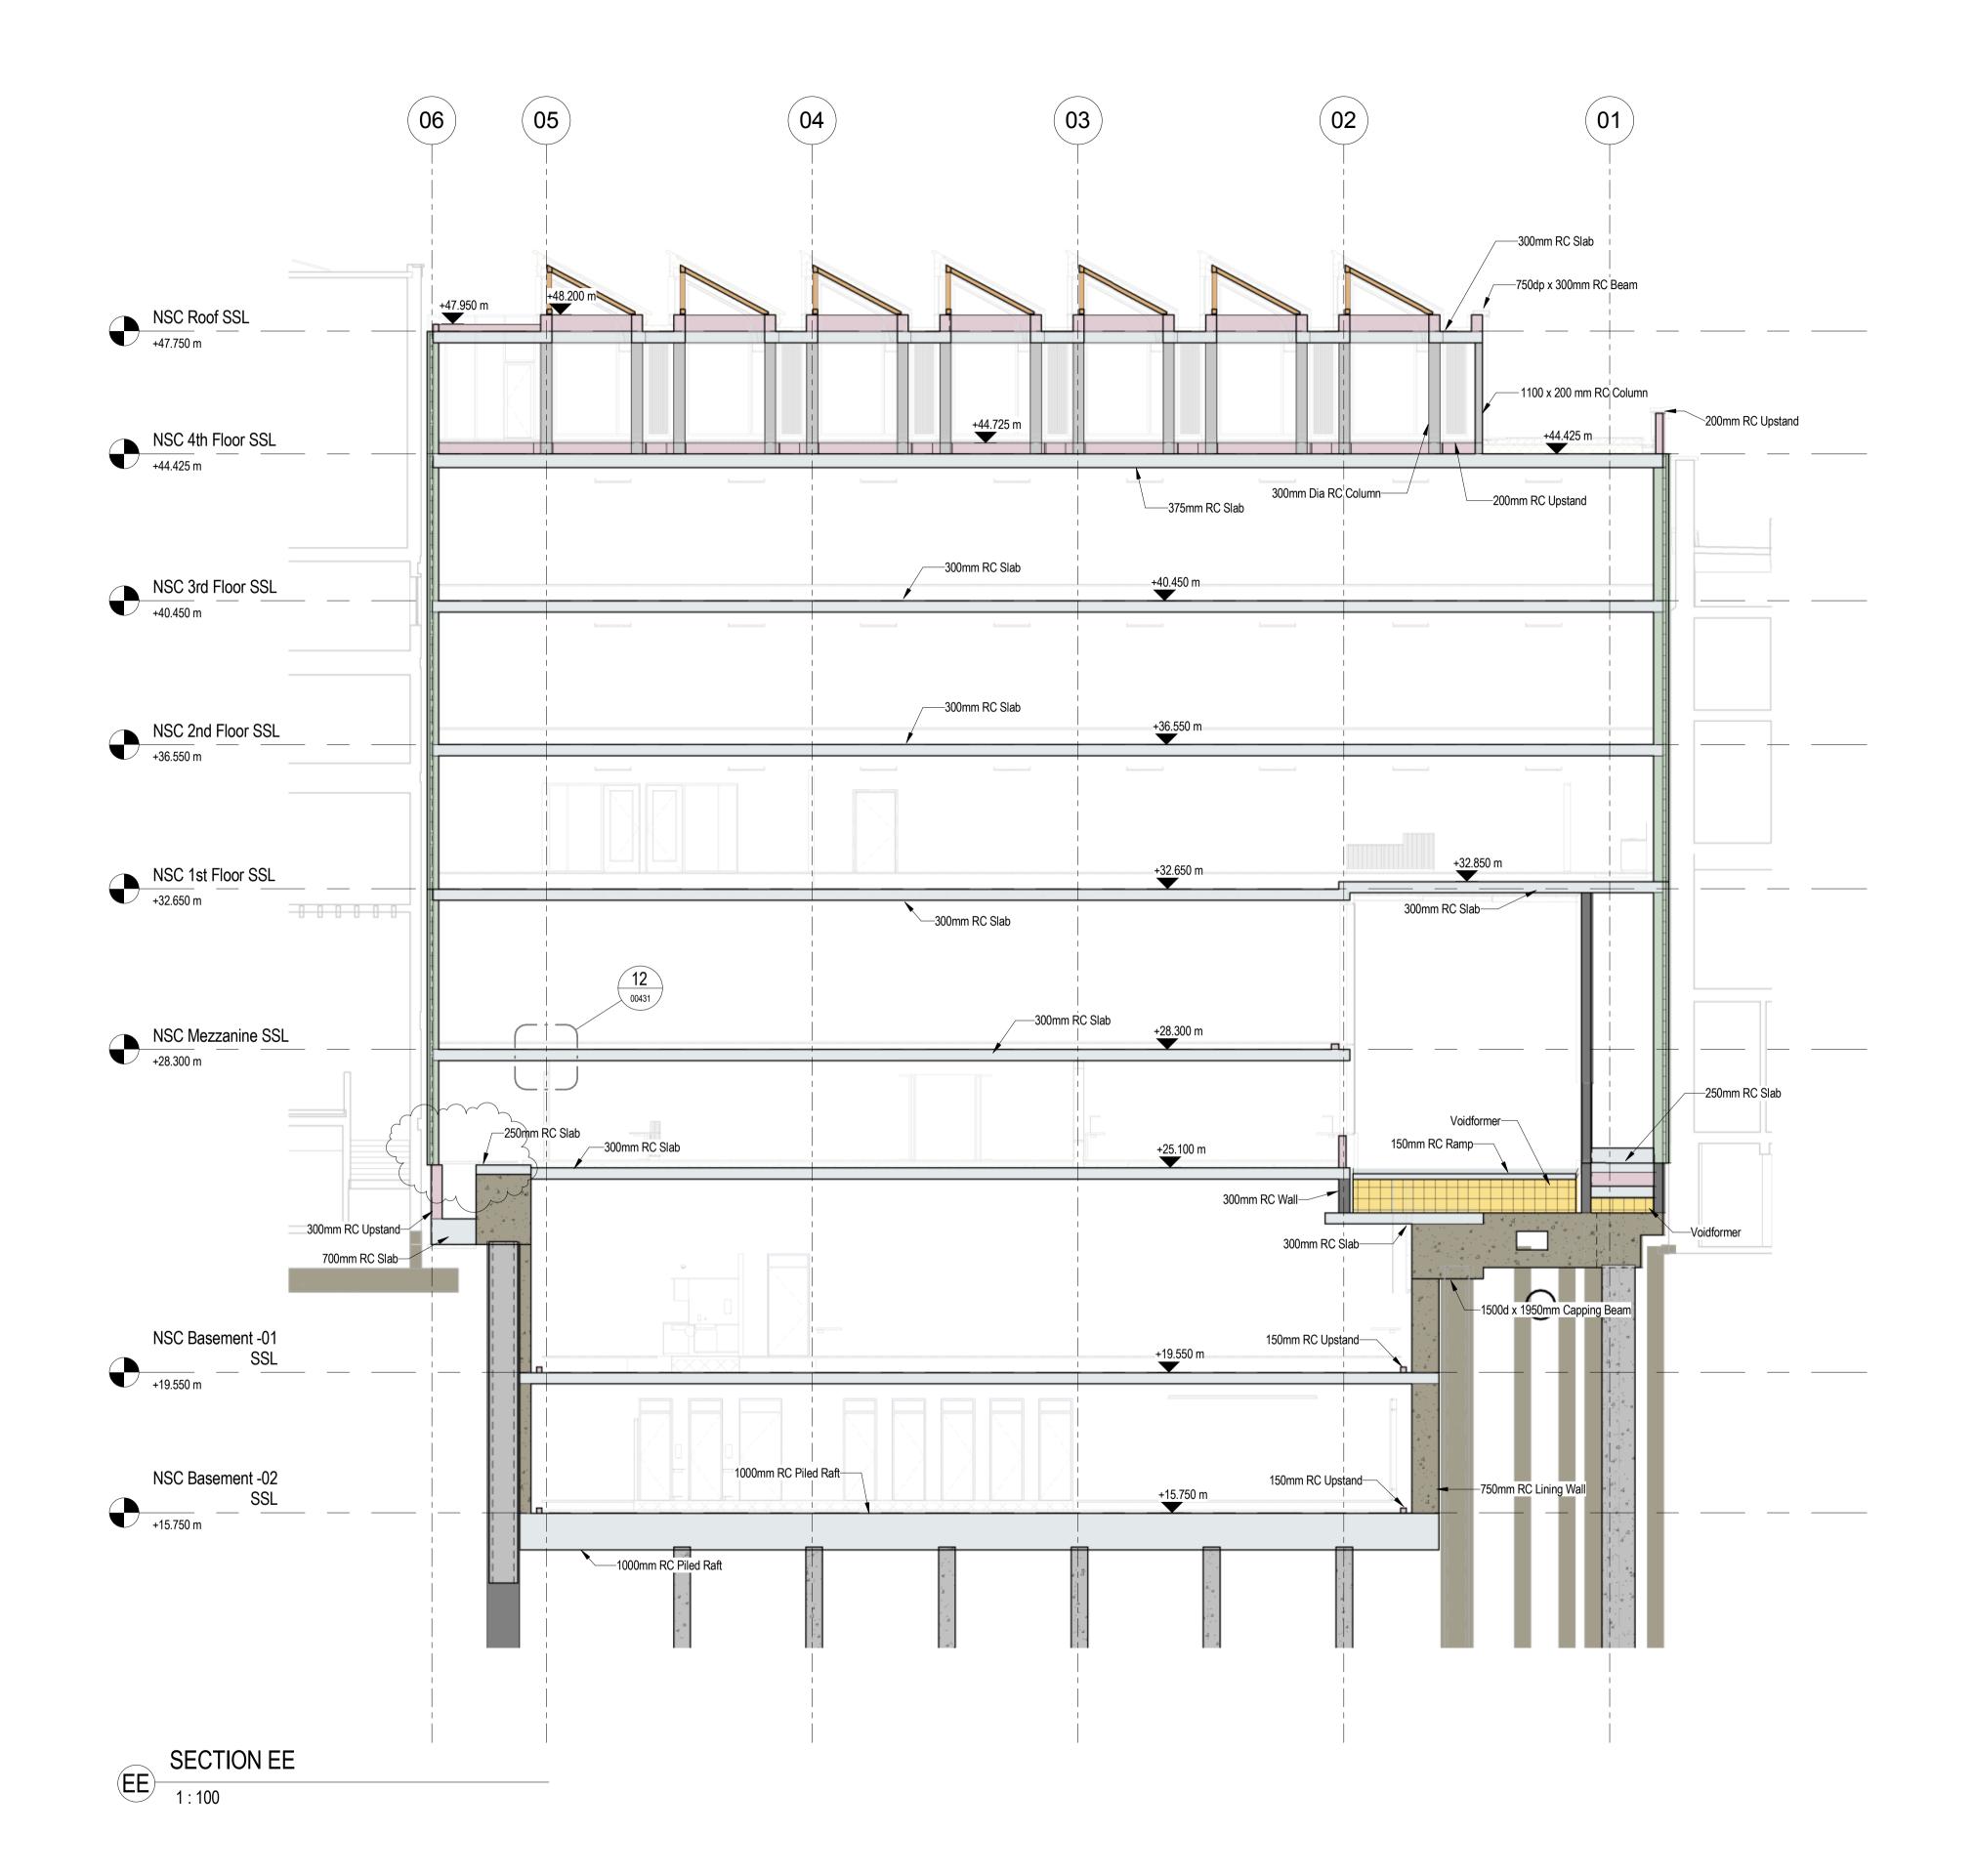

## SECTION EE

| Scale:  | Size: | First Issue: | Drawn: | Checked |
|---------|-------|--------------|--------|---------|
| 1:100   | A1    | 18/09/2015   | AL     | SS      |
| Drg No: |       |              |        | Rev:    |