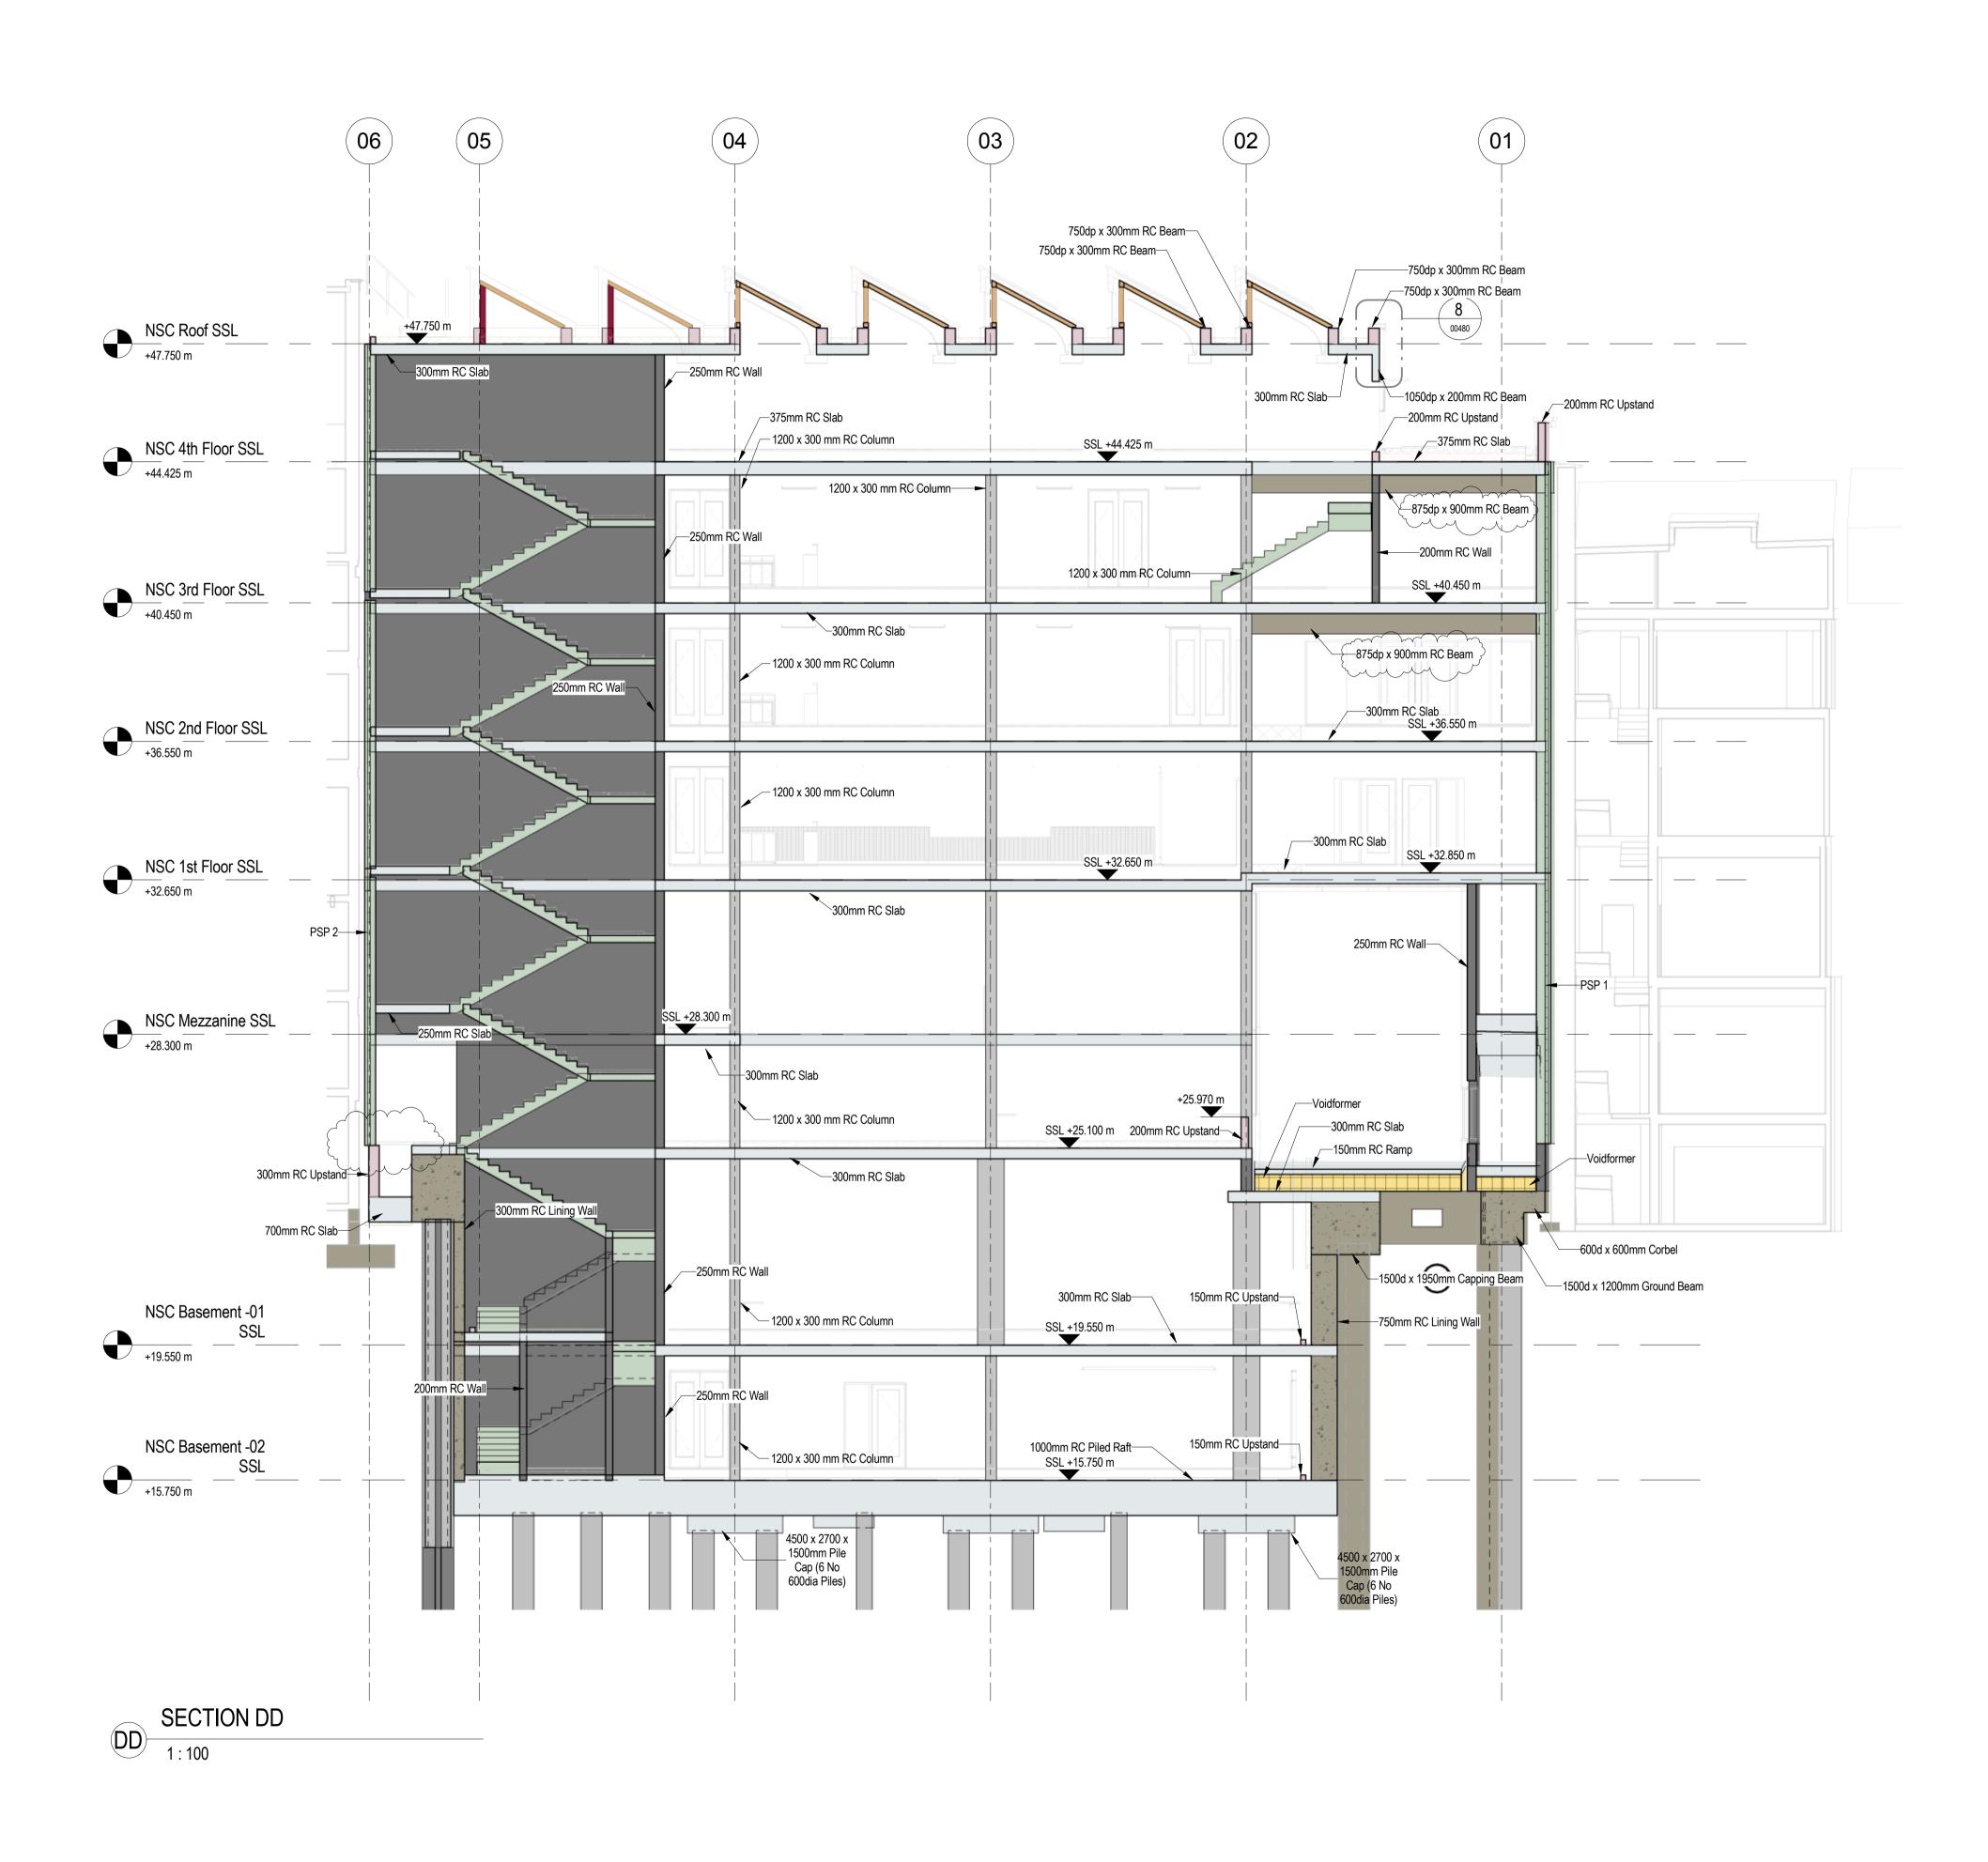

|                                                                                                                                                                                                          | NOTES:                                                                                                                                                                                                                                                                                                                                                       |                                  | ver            | sion R0                  |
|----------------------------------------------------------------------------------------------------------------------------------------------------------------------------------------------------------|--------------------------------------------------------------------------------------------------------------------------------------------------------------------------------------------------------------------------------------------------------------------------------------------------------------------------------------------------------------|----------------------------------|----------------|--------------------------|
| 1.                                                                                                                                                                                                       | This drawing is to be read in conjunction with all relevant                                                                                                                                                                                                                                                                                                  | Architects a                     | nd Eng         | ineers                   |
| 2.                                                                                                                                                                                                       | drawings, details and specifications.<br>Do not scale this drawing. All details and dimensions are to be checked by the<br>contractor and fabricator onsite prior to commencement of<br>construction/fabrication. Any discrepancies are to be reported to the Engineer.<br>Any existing dimensions noted on this drawing are to be checked by the contractor |                                  |                |                          |
| 3.                                                                                                                                                                                                       | prior to commencement of works.<br>Any ambiguities, omissions and errors on the drawings,                                                                                                                                                                                                                                                                    | shall be brou                    | ght to t       | he                       |
| 4.                                                                                                                                                                                                       | Engineers attention immediately.<br>All dimensions are in millimetres unless noted otherwise                                                                                                                                                                                                                                                                 |                                  |                |                          |
| 5.                                                                                                                                                                                                       | All works to be carried out in accordance with the releval                                                                                                                                                                                                                                                                                                   | nt British Sta                   | ndards,        |                          |
| 6.                                                                                                                                                                                                       | Codes of Practice and Building Practice.<br>Contractor to ascertain the location of all services on site                                                                                                                                                                                                                                                     | prior to star                    | ting any       | ,                        |
| 6.                                                                                                                                                                                                       | Contractor to ascertain the location of all services on site excavations works and report and potential problems im                                                                                                                                                                                                                                          |                                  | ting any       |                          |
| P03<br>P02<br>P01                                                                                                                                                                                        | CONTRACTOR'S PROPOSAL ISSUE<br>REVISED AS CLOUDED, GROUND BEAM ADDED<br>PRELIMINARY TENDER ISSUE                                                                                                                                                                                                                                                             | 03/03/16<br>23/11/15<br>09/11/15 | AL<br>AL<br>AL | SS<br>SS<br>SS<br>Chirdi |
| Rev:                                                                                                                                                                                                     | Description:                                                                                                                                                                                                                                                                                                                                                 | Date:                            | By:            | Chkd:                    |
| Status: CONTRACTOR'S PROPOSAL   Project: UCL - NEW STUDENT CENTRE   Drg Title: SECTION DD   Scale: Size: First Issue: Drawn: Checked:   1:100 A1 18/09/2015 AL SS   Org No: Contractor DR-S-00203-ZZ P03 |                                                                                                                                                                                                                                                                                                                                                              |                                  |                |                          |