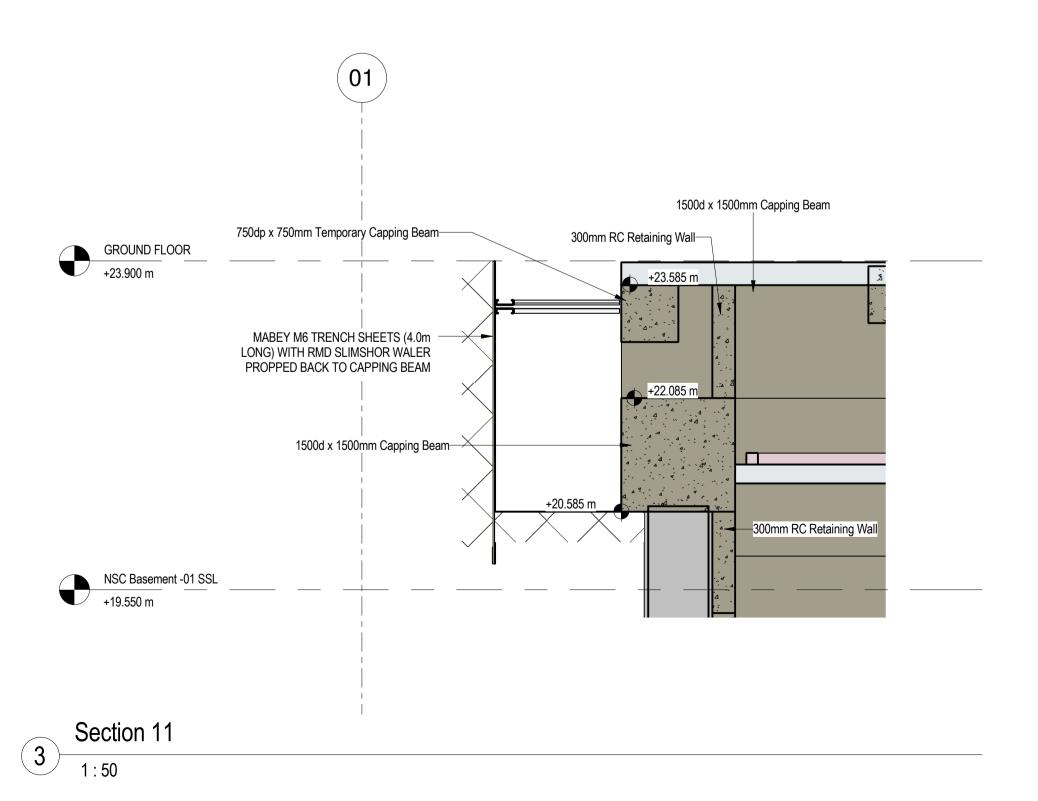

## **CONSTRUCTION SEQUENCE**

- INSTALL PERMANENT CAPPING BEAM AND TEMPORARY CAPPING BEAM OVER SERVICE
- INSTALL TRENCH SHEETING, EXCAVATE TO UNDERSIDE OF TEMPORARY CAPPING BEAM AND INSTALL WALER AND PROPS
- EXCAVATE TO +20.500m AND CAST LOW LEVEL
- **CAPPING BEAM** CAST INNER WALL AND BACKFILL