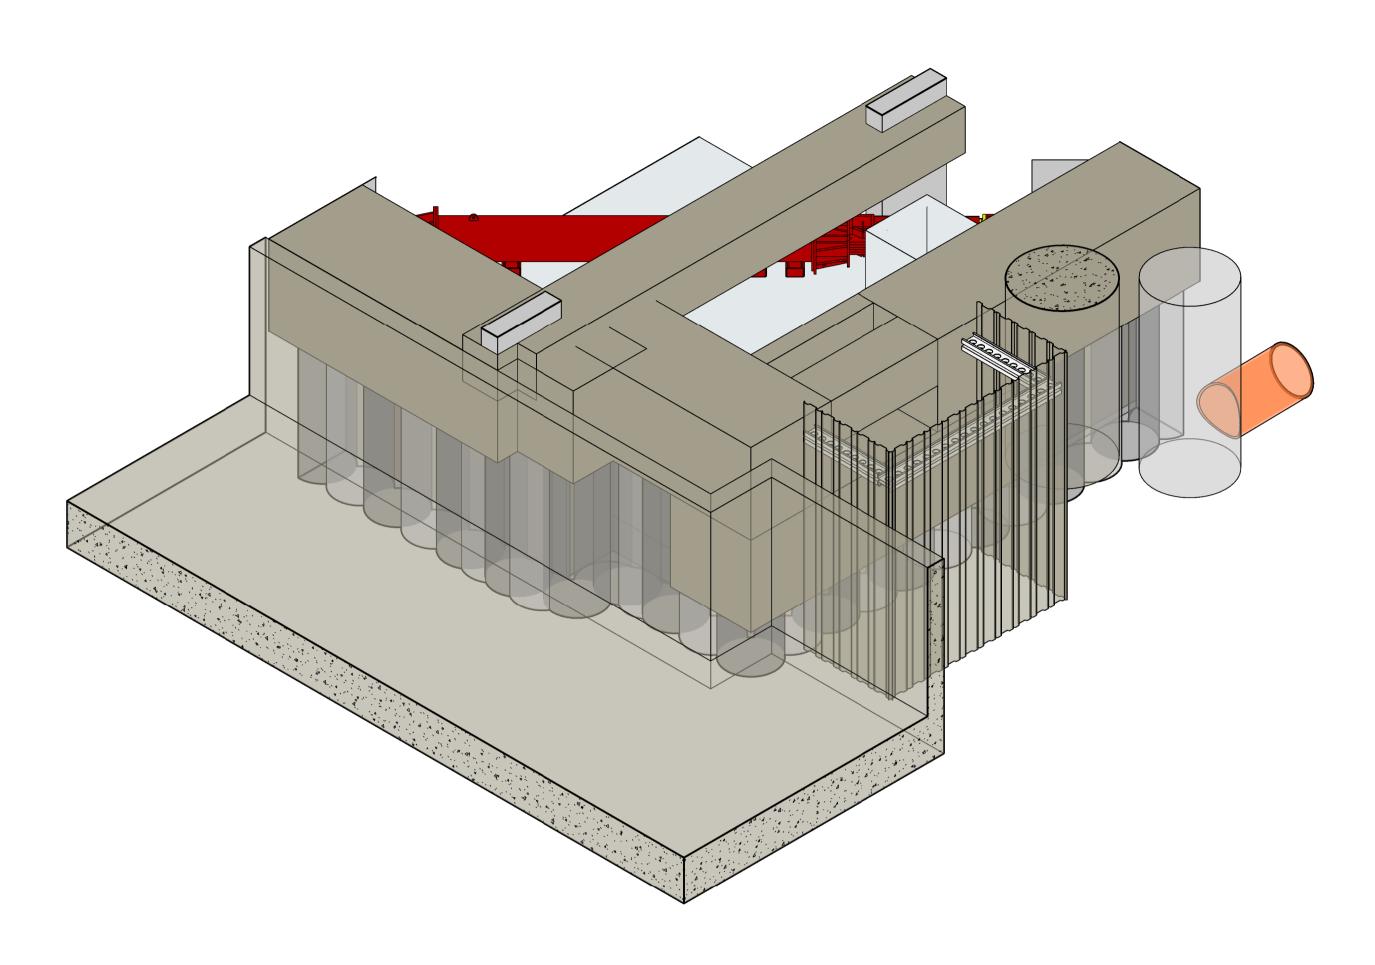

## **CONSTRUCTION SEQUENCE**

- INSTALL PERMANENT CAPPING BEAM AND TEMPORARY CAPPING BEAM OVER SERVICE
- INSTALL TRENCH SHEETING, EXCAVATE TO UNDERSIDE OF TEMPORARY CAPPING BEAM AND INSTALL WALER AND PROPS
- EXCAVATE TO +20.500m AND CAST LOW LEVEL
- **CAPPING BEAM** CAST INNER WALL AND BACKFILL