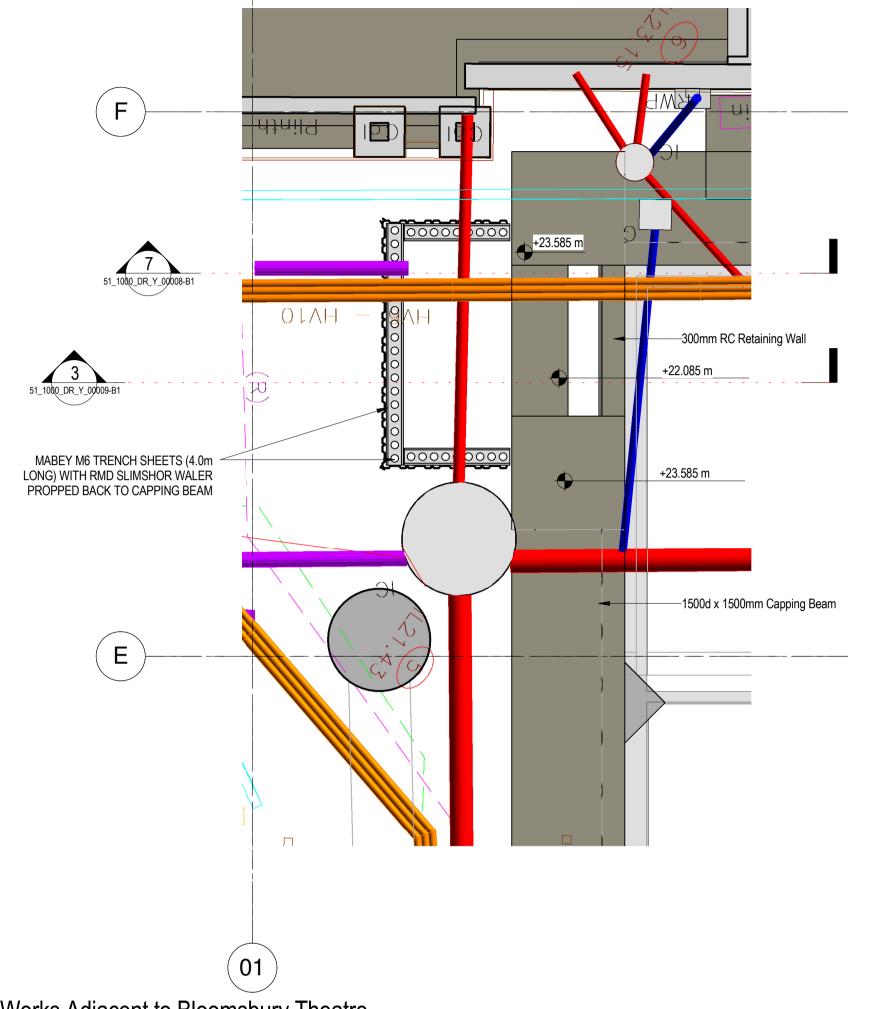

## **CONSTRUCTION SEQUENCE**

- INSTALL PERMANENT CAPPING BEAM AND TEMPORARY CAPPING BEAM OVER SERVICE
- INSTALL TRENCH SHEETING, EXCAVATE TO UNDERSIDE OF TEMPORARY CAPPING BEAM AND INSTALL WALER AND PROPS
- EXCAVATE TO +20.500m AND CAST LOW LEVEL
- **CAPPING BEAM** CAST INNER WALL AND BACKFILL