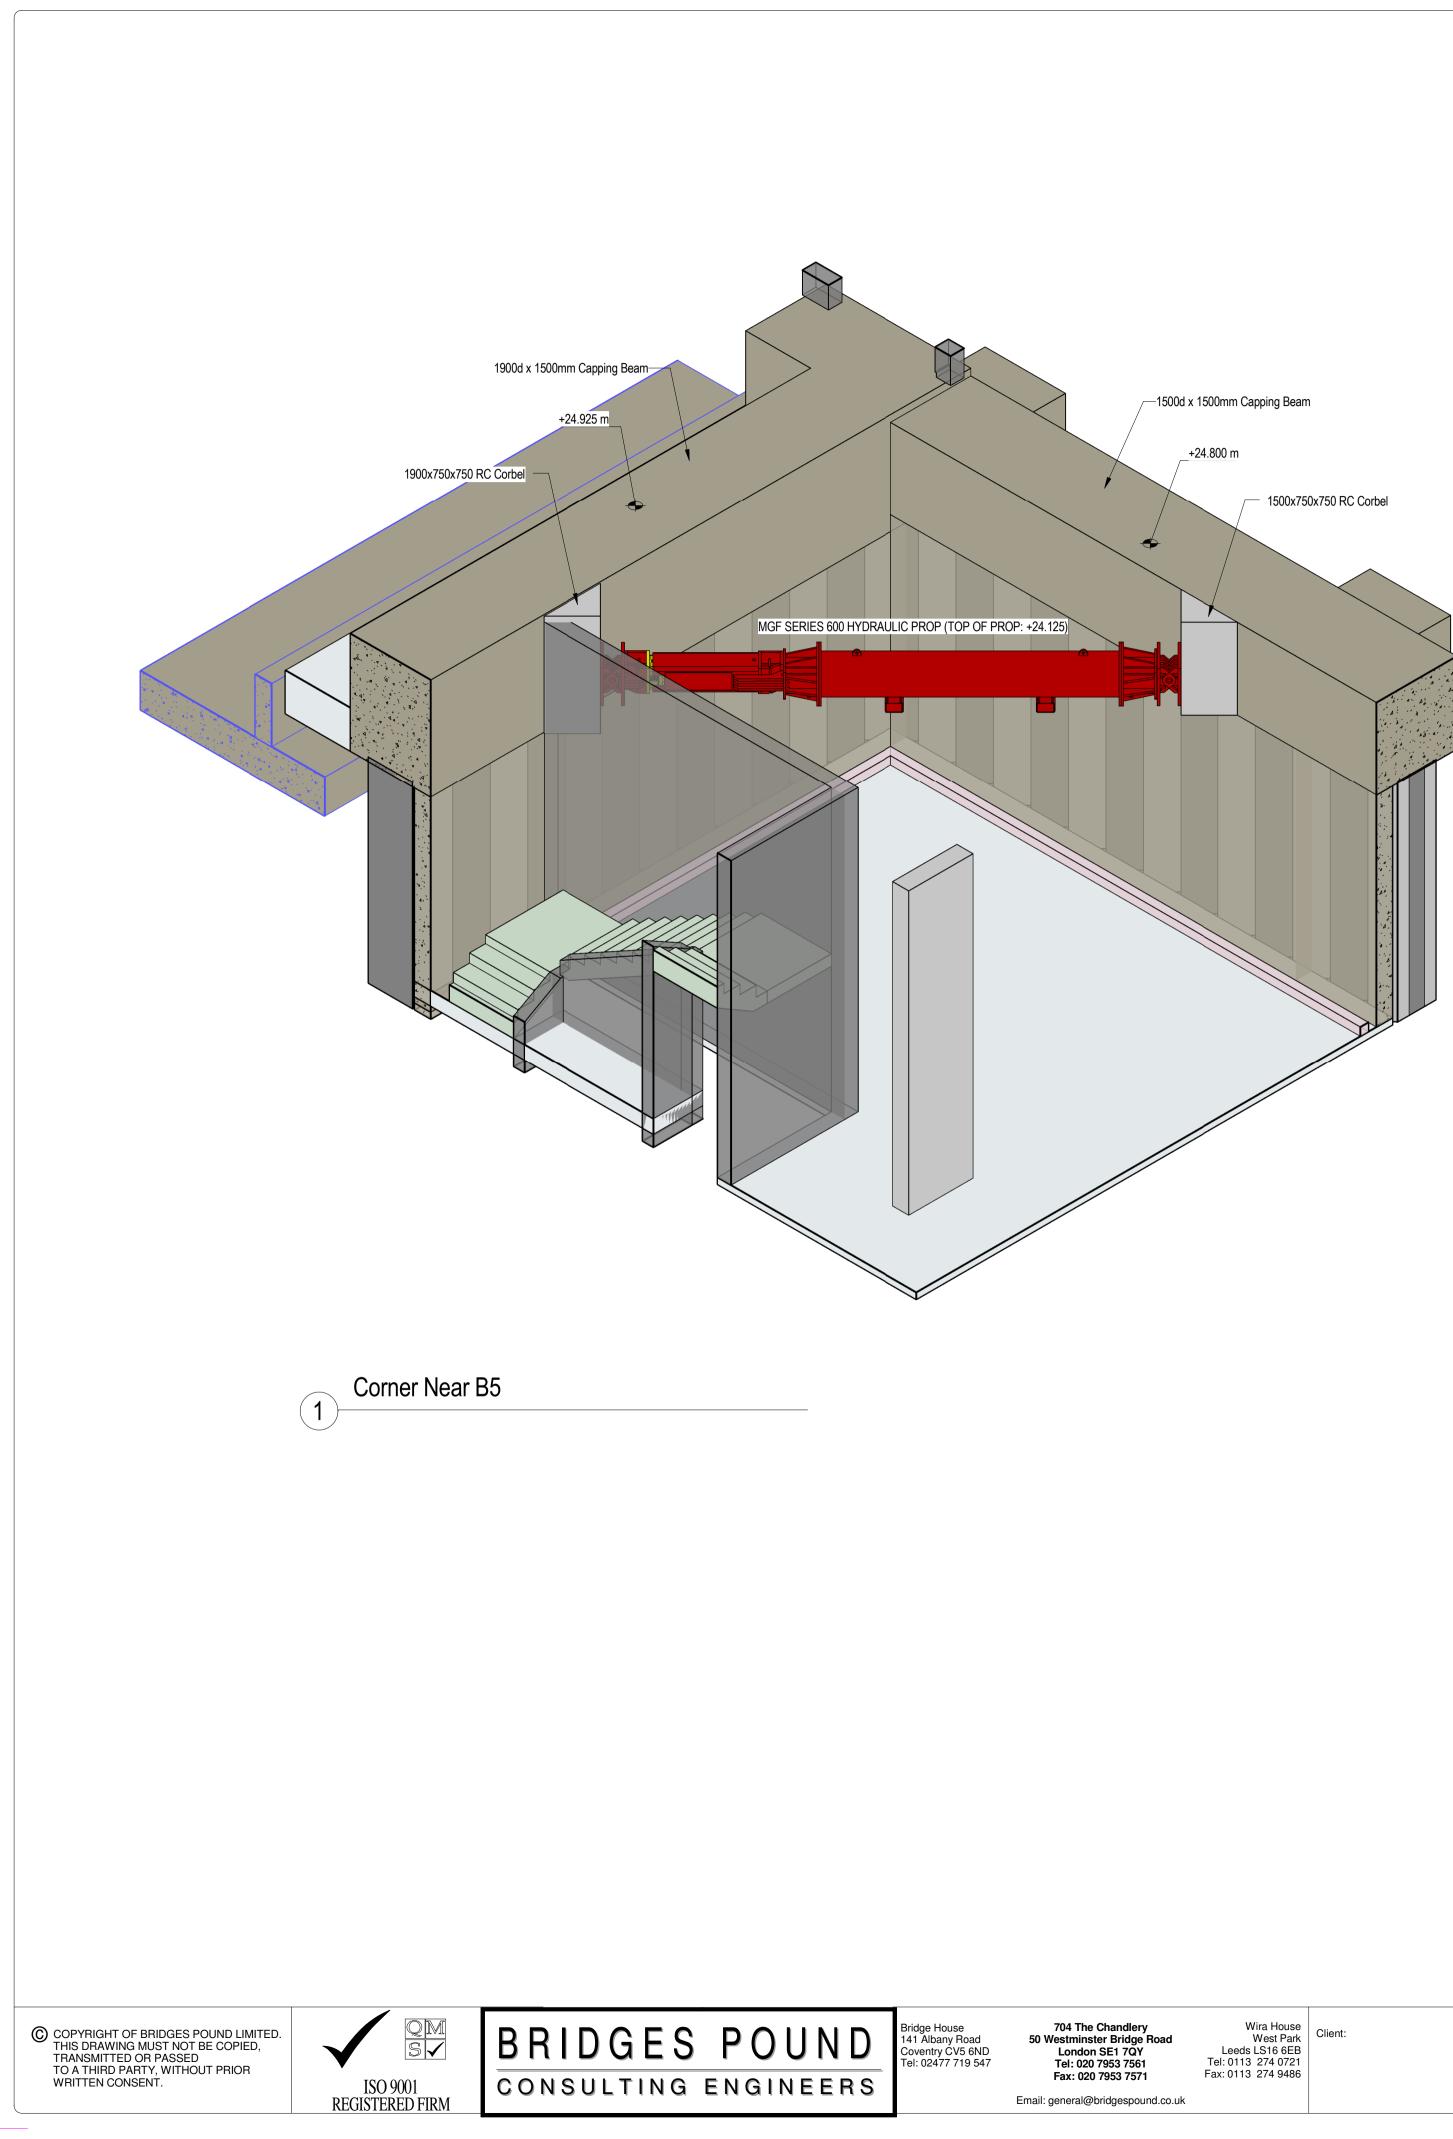

## PROP TO BE PRELOADED TO 1350kN AXIAL LOAD

| 12/04/1     |       | 1                  | Preloading note added |    |                           | R      | DC SMF | 1 |
|-------------|-------|--------------------|-----------------------|----|---------------------------|--------|--------|---|
|             | 0     | Issued for Comment |                       |    | R                         | DC SMH | 1      |   |
|             | Date  | Rev.               | Description           | Ву | Chkd.                     |        |        |   |
| ent Prop P1 |       | Date:              | 18/03/16 Drawing No.  |    | Drawing No.               | Rev.   |        |   |
| I           |       | Scale:             | 1:50 @                | A1 |                           |        | C01    |   |
| OR APPROVAL | Drawn |                    | : RDC                 |    | 031-51-0203-DR-Y-00002-B1 |        | C01    |   |
|             |       | Chkd: SMH          |                       |    |                           |        |        |   |
|             |       |                    |                       |    |                           |        |        |   |