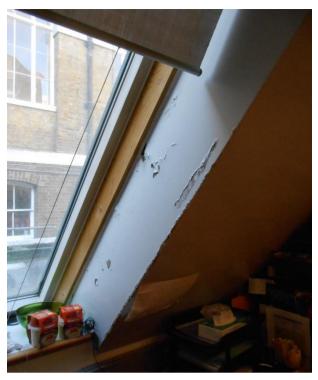

| 8. Decorations                  |     |  |
|---------------------------------|-----|--|
| internal                        | n/a |  |
| 9. Fixed furniture and fittings | n/a |  |

| Floor: Base Floor                    |                                                                       |                              |                    |
|--------------------------------------|-----------------------------------------------------------------------|------------------------------|--------------------|
| Room: Room 1.35 - Corrindor          |                                                                       |                              |                    |
| Element                              | Description                                                           | Condition / Condition Rating | Photo<br>Reference |
| 1. Floors and stairs                 |                                                                       |                              |                    |
| <u>Floor</u>                         |                                                                       |                              |                    |
| Screed and floor finish              | Vinyl floor finish                                                    | good condition - A           | 1629               |
| Structure                            | Solid concrete floor                                                  | good condition - A           | 1630               |
|                                      |                                                                       |                              | 1631               |
| 2. Ceilings                          |                                                                       |                              |                    |
| Structure                            | Plaster board finish                                                  | Good condition - A           |                    |
| Decoration                           | Painted finish                                                        | Good condition - A           |                    |
| <b>L</b>                             |                                                                       |                              |                    |
| 3. Internal walls, doors and windows |                                                                       |                              |                    |
| Walls and Partitions                 |                                                                       |                              |                    |
| Structure                            | Solid concrete wall                                                   | Good condition - A           |                    |
|                                      | Painted plaster finish. Minor fractors at high level. Slight markings | Fair condition - A           | 1752               |
| Linings/finishes                     | to wall.                                                              |                              |                    |
| <u>Doors</u>                         |                                                                       |                              | 1753               |
| Framings                             | Timber door frames                                                    | Good condition - A           |                    |
| Doors                                | Timber door with vision panels                                        | Good condition - A           |                    |
| 00013                                | Timber doors with vision panels                                       | dood condition - A           |                    |
| <u>Windows</u>                       |                                                                       |                              |                    |
| Framings                             | N/a                                                                   |                              |                    |
| Glazed screens                       | Insert glass vision panels to allow vision into laboratories          | Good condition - A           |                    |
| 4. Sanitary services                 | N/A                                                                   |                              |                    |
| 5. Mechanical services               |                                                                       |                              |                    |
| 6. Electrical services               | Light fittings -                                                      | Good condition - A           |                    |