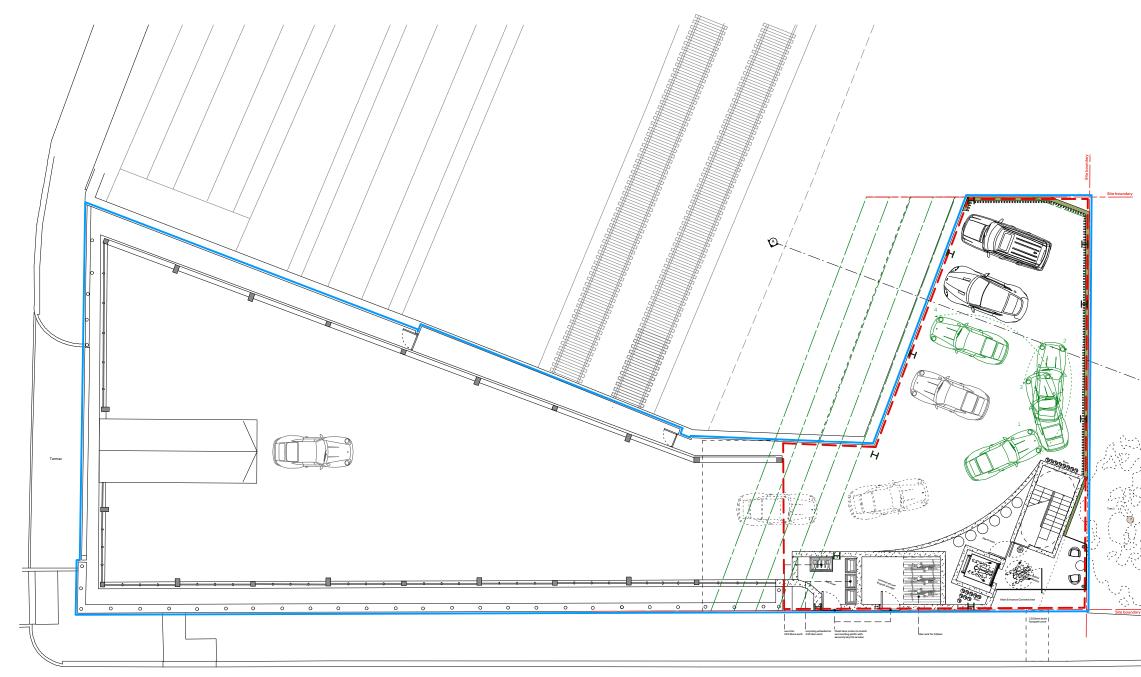

## 145-147 Camden Road

| <sub>issue:</sub><br>Planning                         |                             |                        |
|-------------------------------------------------------|-----------------------------|------------------------|
| date:<br>April 2016                                   | drawn by:<br>AF             | <sup>chkd:</sup><br>PM |
| drawing note:<br>Not for cons                         | structio                    | Ω                      |
| <sup>drawing name:</sup><br>Proposed<br>Site Block Pl | an                          |                        |
| SILE DIOCK PI                                         |                             |                        |
| project number:<br>PMA168                             | <sup>dwg no:</sup><br>SBP0] | revision:              |