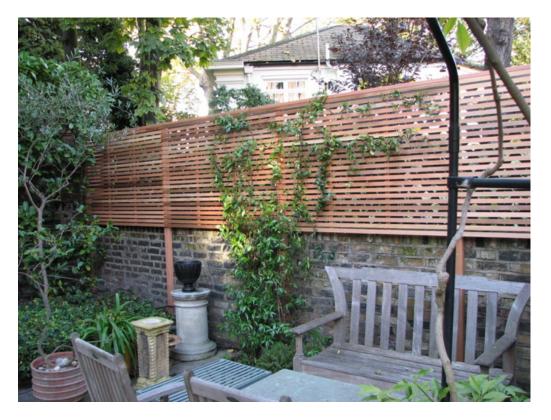

Please find attached some images of Western red Cedar Slatted fencing which have similar fixings to the project.

Please note that the vertical posts fitted to the face of the wall to support the front trellis will not be seen from the highway and that the side trellis will not have any vertical posts (fixings on top of the wall only).