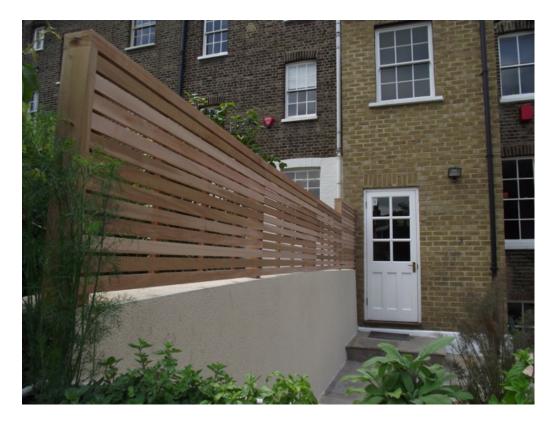

Please find attached some images of Western red Cedar Slatted fencing which have similar fixings to the project.

Please note that the vertical posts fitted to the face of the wall to support the front trellis will not be seen from the highway and that the side trellis will not have any vertical posts (fixings on top of the wall only).