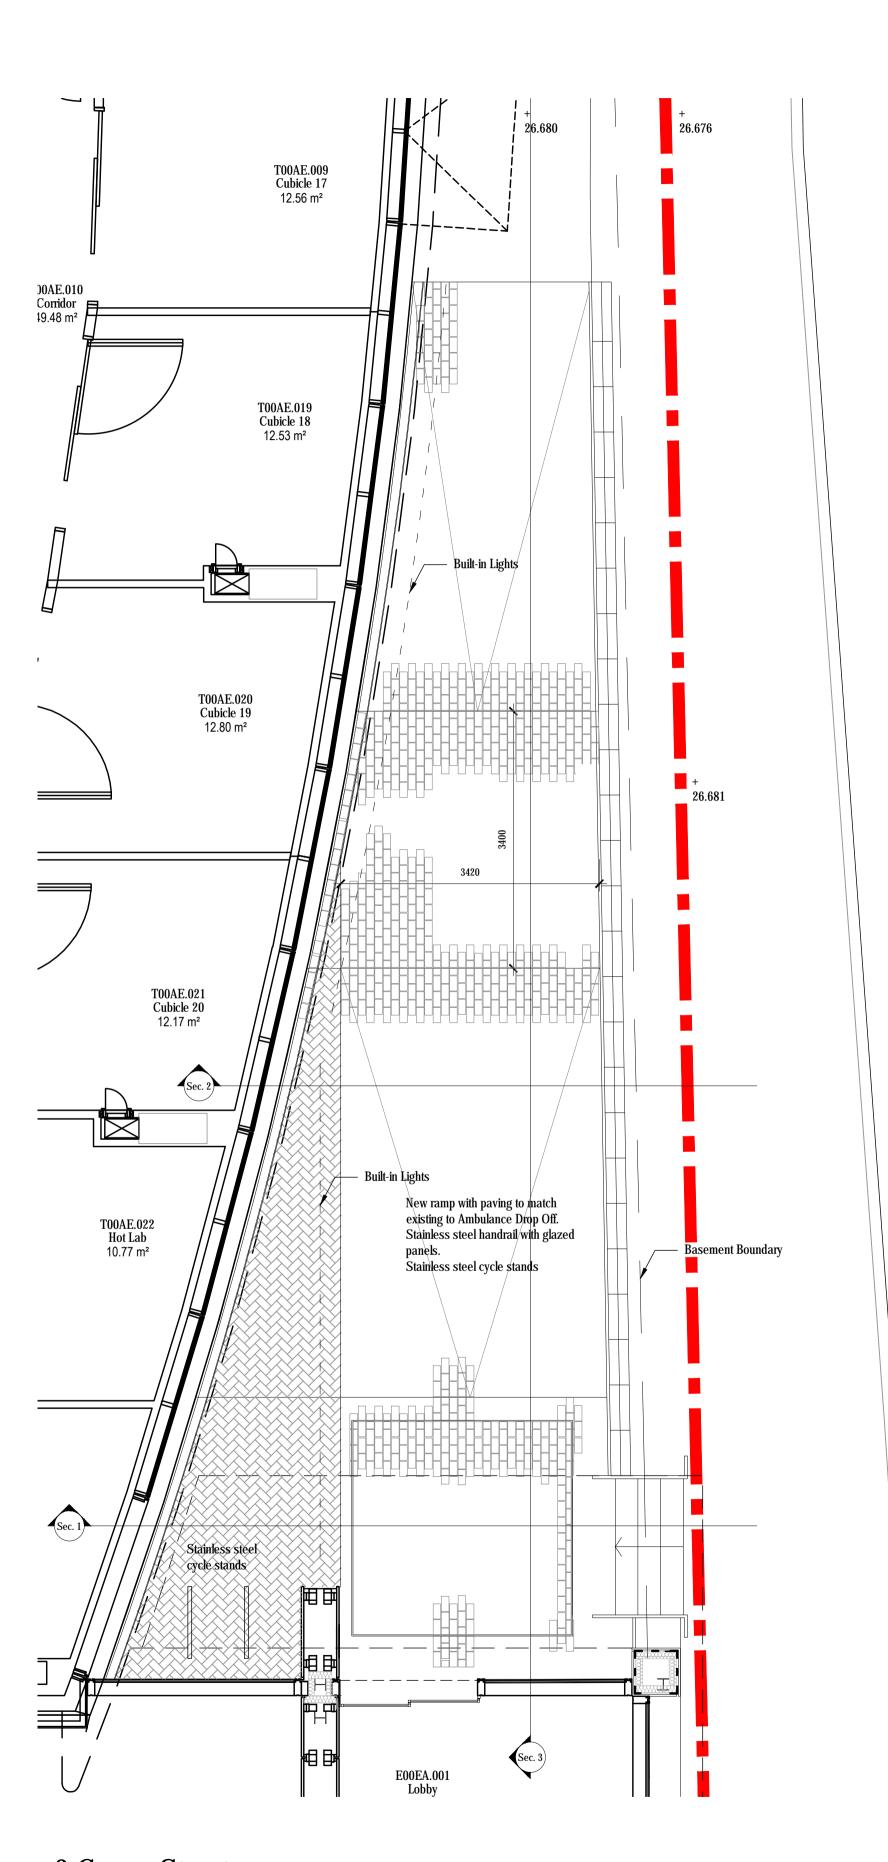

Landscape Plan Gower St, Beaumont PI, EGA Wing Entrance

| SCALE @ A1          | STATUS |          |
|---------------------|--------|----------|
| 1:50 DRAWING NUMBER | Tender | REVISION |
| GB101011020         | L-901  | C        |