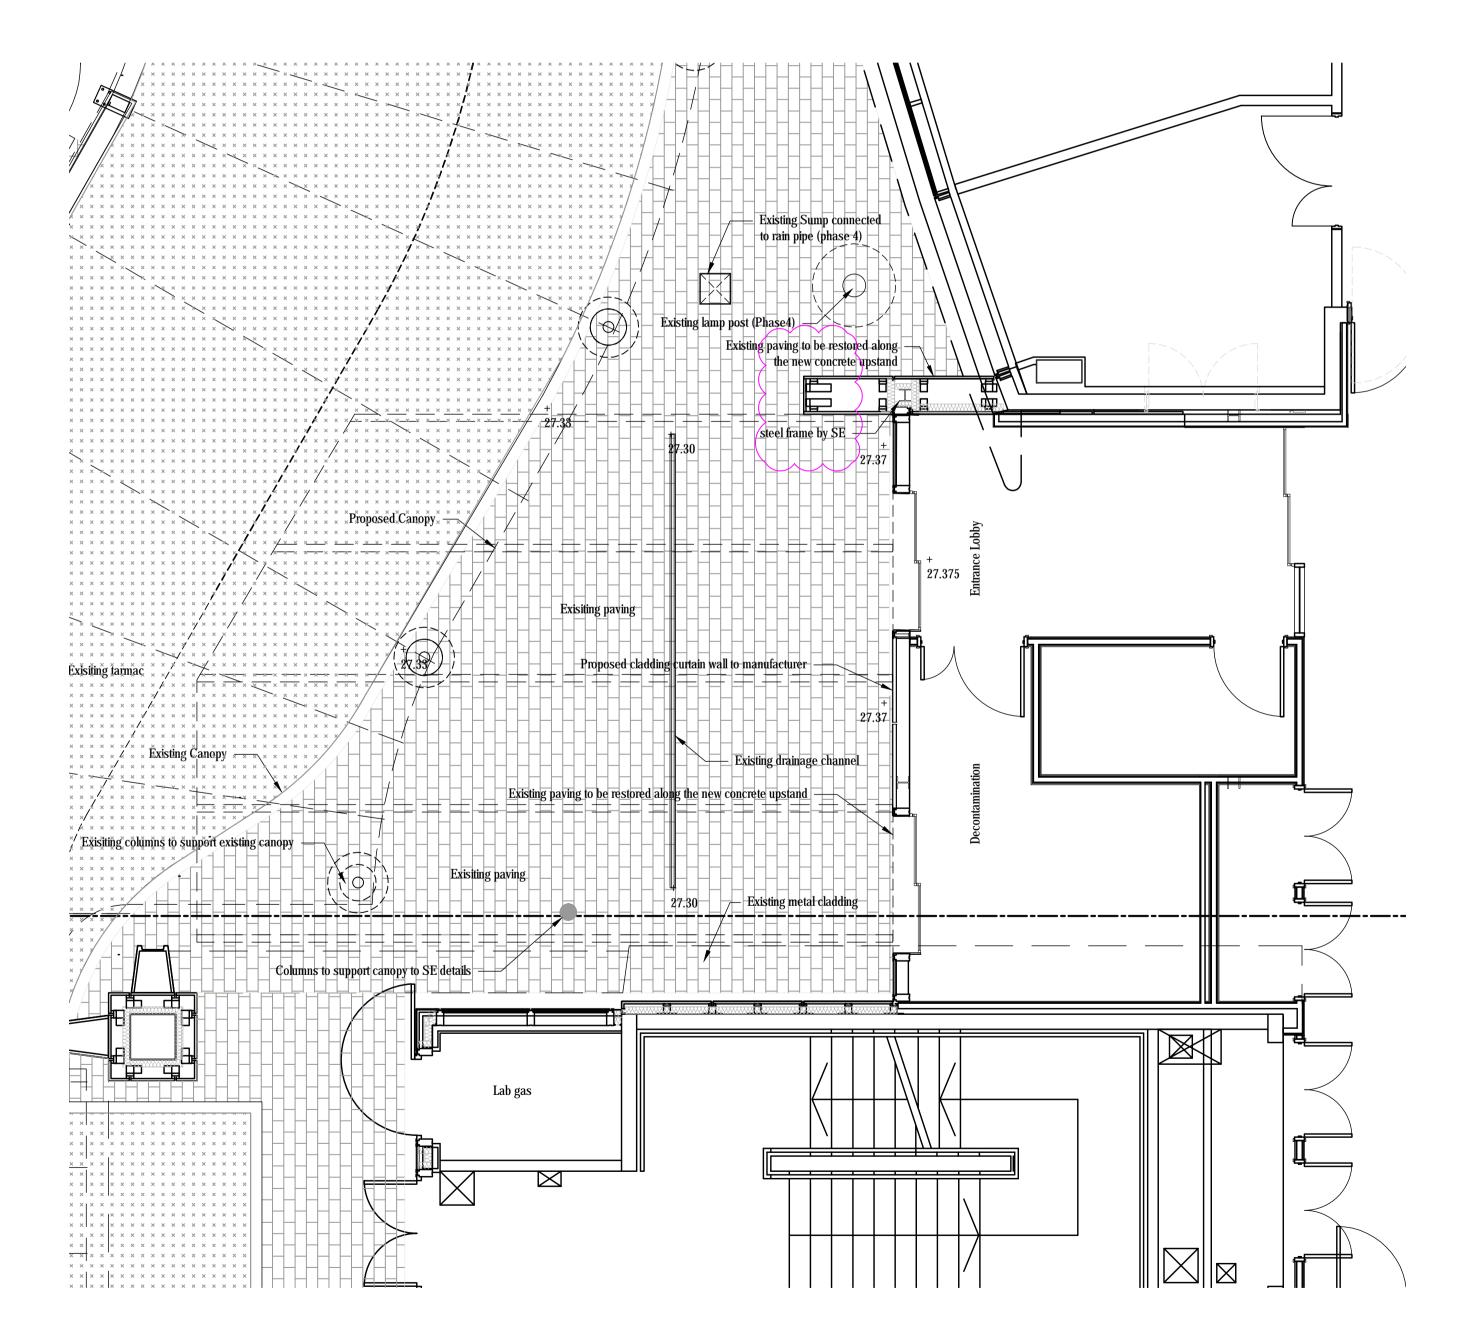

Landscape Plan Gower St, Beaumont PI, EGA Wing Entrance

| SCALE @ A1          | STATUS |          |
|---------------------|--------|----------|
| 1:50 DRAWING NUMBER | Tender | REVISION |
| GB101011020         | L-901  | C        |