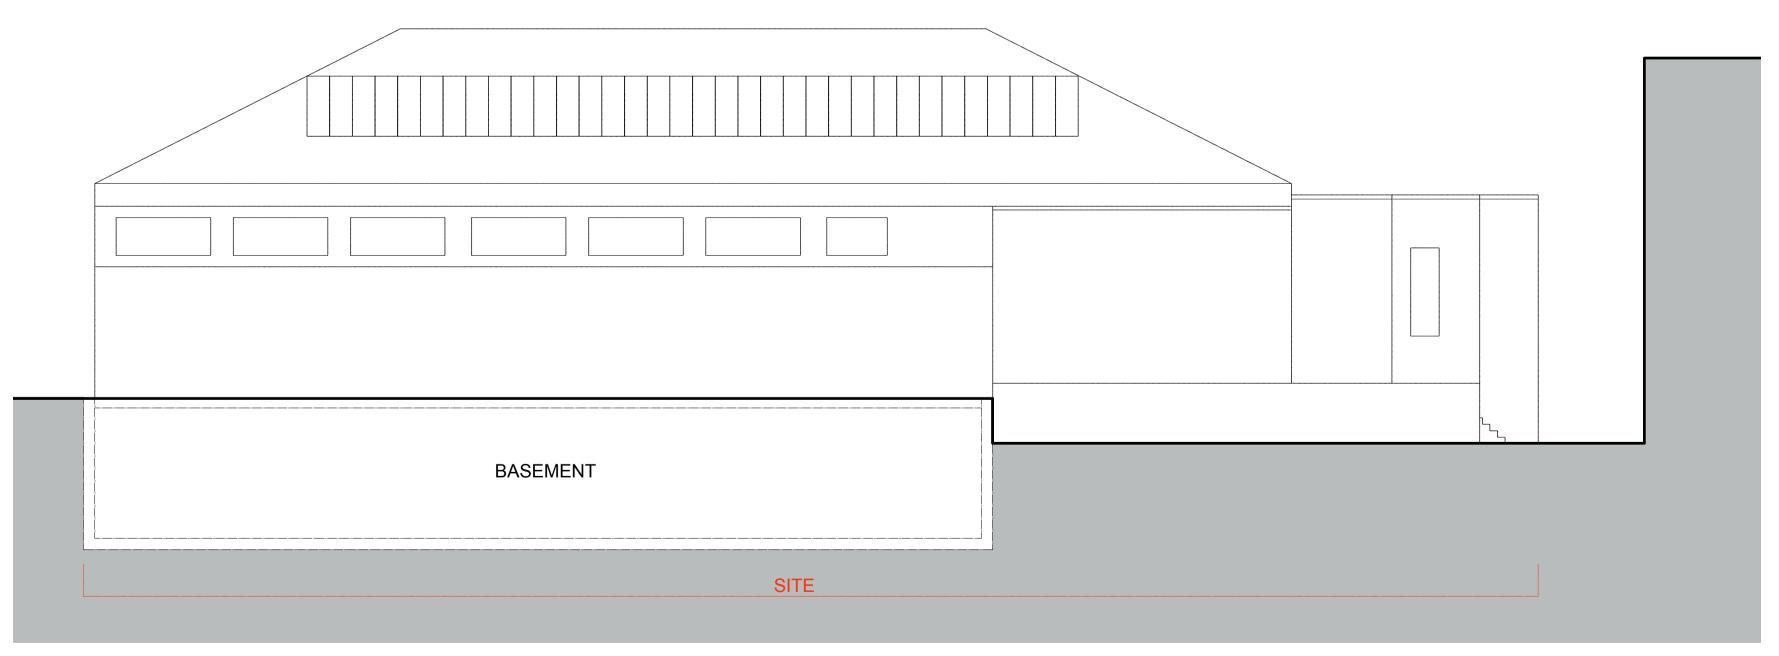

## South Facing Elevation - Existing Euston Street

| CZWG Architects LLP<br>17 Bowling Green Lane<br>London EC1R 0QB                                                       | <b>Rev:</b> P01<br>Initial Issue. | <b>Date:</b> 17.06.16 | Drn: EC | Chk: LB |  |
|-----------------------------------------------------------------------------------------------------------------------|-----------------------------------|-----------------------|---------|---------|--|
| Telephone 020 7253 2523<br>Fax: 020 7250 0594<br>mail@czwgarchitects.co.uk<br>www.czwg.com                            |                                   |                       |         |         |  |
| Do not scale off this drawing<br>Report all errors and omissions to the Architect<br>Dimensions to be checked on site |                                   |                       |         |         |  |
| SHEET INFORMATION:                                                                                                    |                                   |                       |         |         |  |
| Plotted by : E.CRANKE<br>Plot date : 17 June 2016 17:20:04                                                            |                                   |                       |         |         |  |