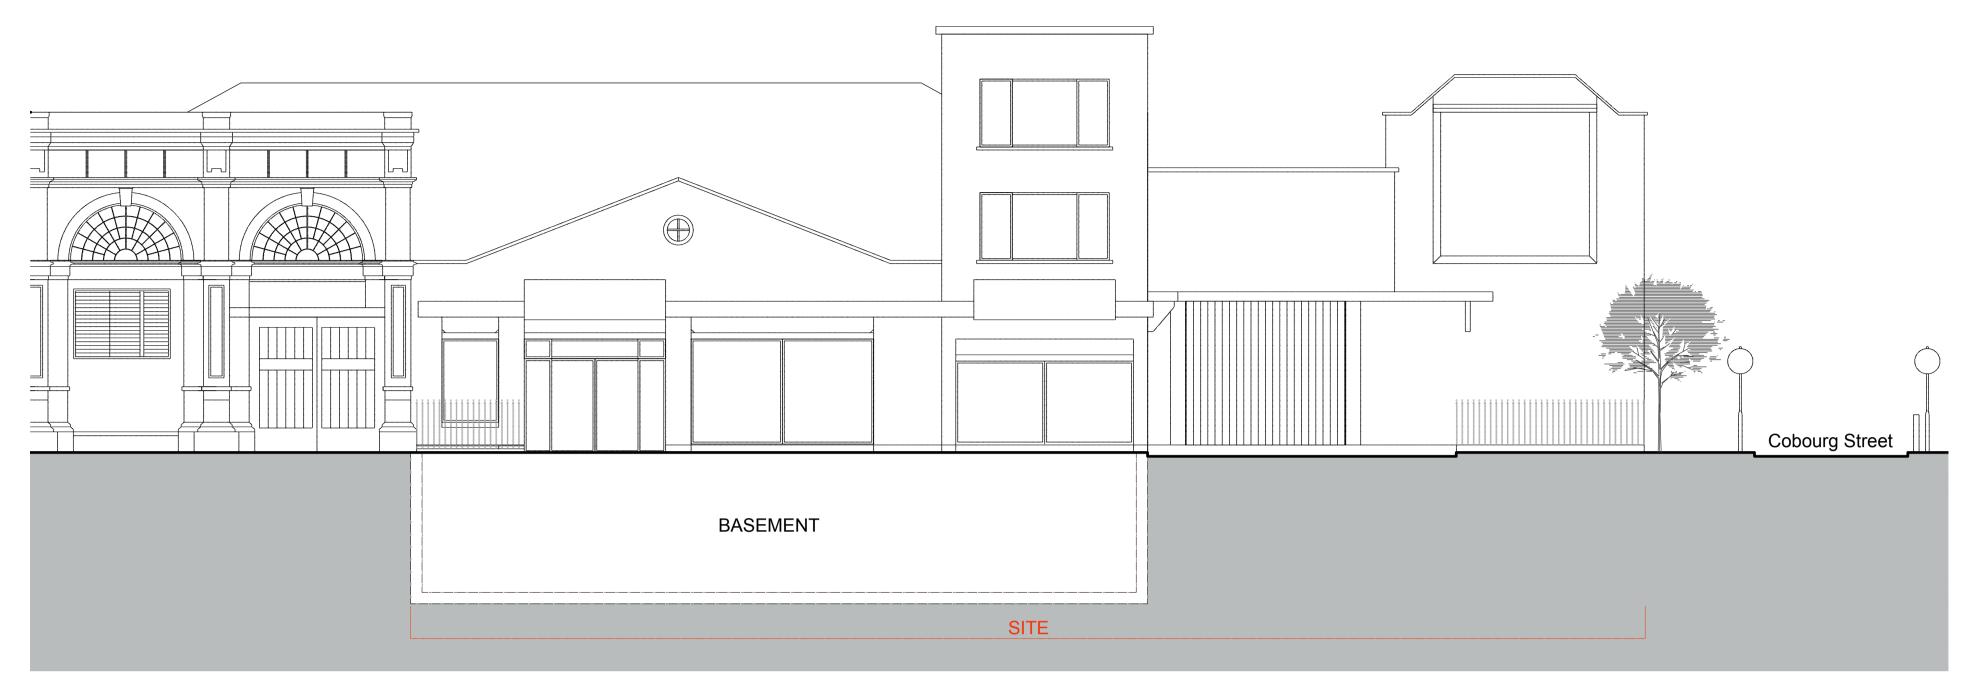

North Facing Elevation - Existing Drummond Street

`~ .

A⊳ № 67. Nº 55 up and over door in the source of the second Covered Way WE WE Nº 61. F.R.Roller Shutters Nº59. 🖒 Canopy over hatch ay light over counte \_\_\_\_\_\_ <u>\_\_\_\_</u> -Folding Doors 1 Drummond Street A>