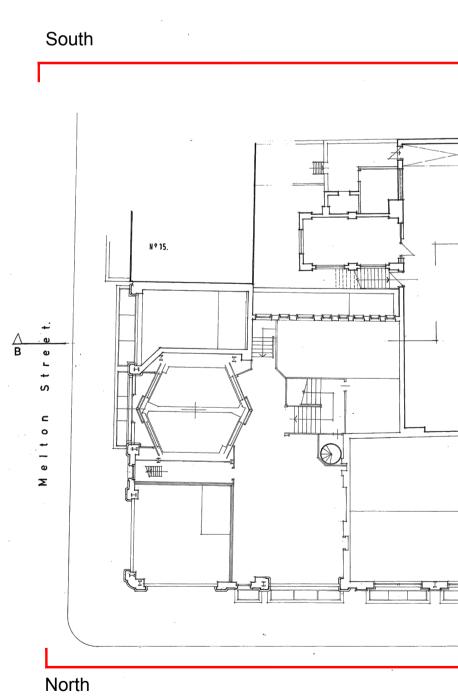

`~ .

A⊳ № 67. Nº 55 up and over door in the source of the second Covered Way WE WE Nº 61. F.R.Roller Shutters Nº59. 🖒 Canopy over hatch ay light over counte \_\_\_\_\_\_ <u>\_\_\_\_</u> -Folding Doors 1 Drummond Street A>