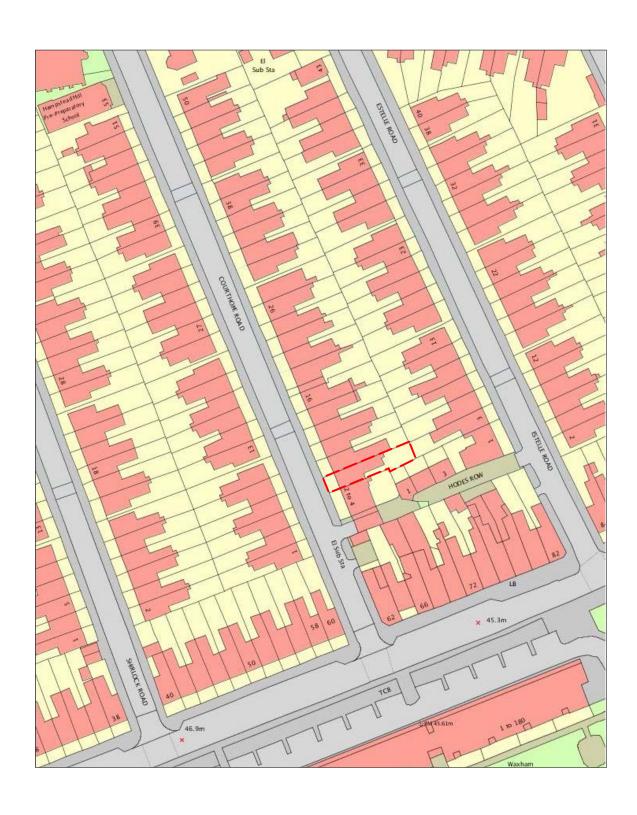

| 6 Courthope Road site Ground Floor Flat Existing Ground Floor Flat Extension Adjacent Properties | LEGEND: |                             |
|--------------------------------------------------------------------------------------------------|---------|-----------------------------|
| Ground Floor Flat Extension                                                                      |         | 6 Courthope Road site       |
|                                                                                                  |         | Ground Floor Flat Existing  |
| Adjacent Properties                                                                              |         | Ground Floor Flat Extension |
|                                                                                                  |         | Adjacent Properties         |

|  | OWNER:<br>Mr. Dhananja |
|--|------------------------|
|  |                        |

| SITE:<br>Ground Floor Flat,          |
|--------------------------------------|
| 6 Courthope Road,<br>London, NW3 2LB |
|                                      |

| DRAWING TITLE:         |             | Site Plan |
|------------------------|-------------|-----------|
| DATE: 05/03/10 D       | DRAWING NO: |           |
| Dhananjai              | SHEET SIZE: | A3        |
| dhananjai@landecon.com | SCALE:      | 1:1250    |