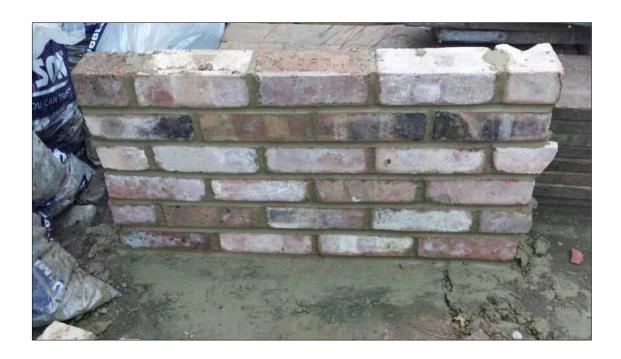

Facing Brick Sample Panel Photo 1 N.T.S.

Facing Brick Sample Panel Photo 2 N.T.S.

Photographs of facing brickwork sample panel approved for new brickwork at No. 65 Swinton Street LBC

Same material and pointing detail proposed for No. 61 Swinton Street