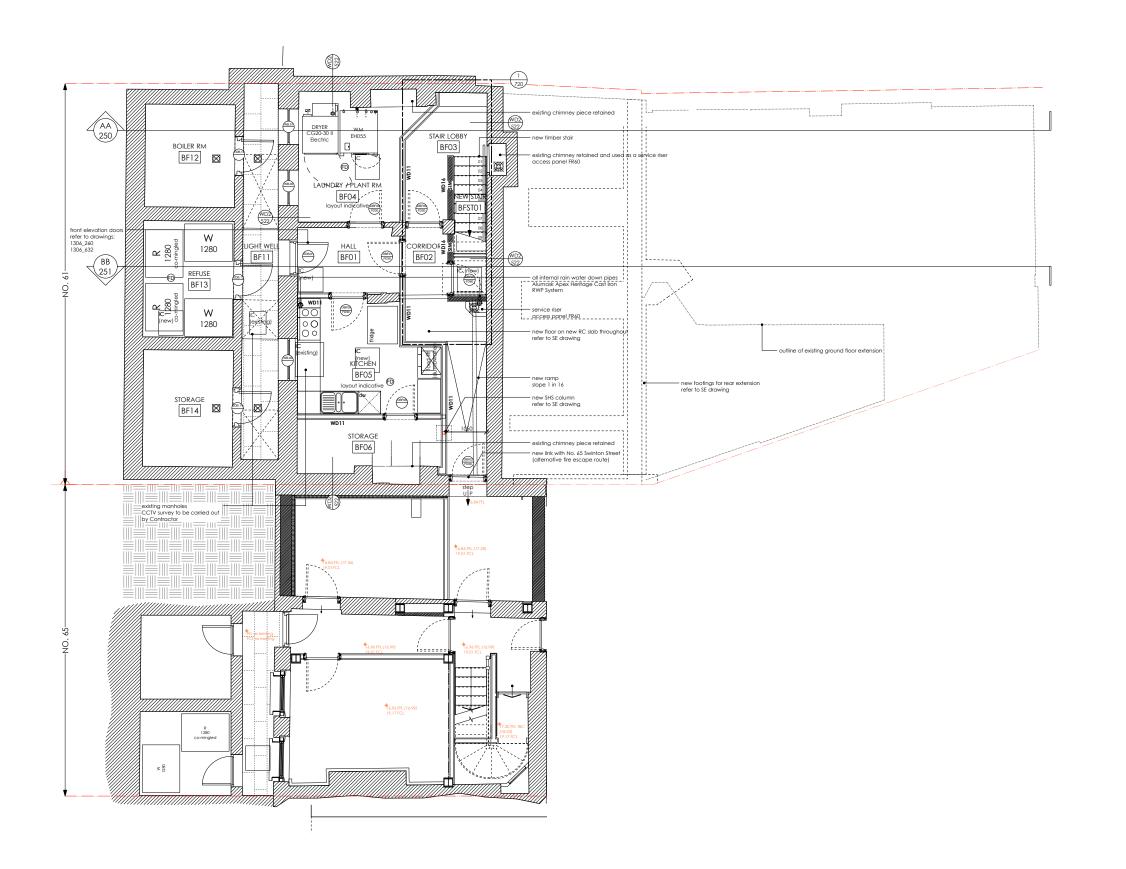

## GENERAL NOTES

Do not scale from this drawing. All dimensions to be checked on site by the contractor.

This drawing has been prepared solely for the purpose of obtaining either Planning Consent and/or Building Regulations Application. Unless marked as such the drawing may not be suitable for Construction Purposes.

No liability will be accepted for any omission or inconsistency should this drawing be used for construction.

This drawing and architectural work is protected under copyright law.

Proposed masonry wall - brickwork

Proposed level (Existing level in Italic) from survey by others

REV: - LBC Condition Discharge Issue DATE: 22.06.16

DRAWING STATUS: STAGE 4

61 Swinton Street, London WC1X 9NT

Amba Holdings Ltd

61 Swinton Street LONDON WC1X 9NT

Drawing Title: PROPOSED
BASEMENT FLOOR PLAN

Date: 01.01.2016 Drawn By: RY Checked By: DC Project No. 1306

Dwg No. 200 Rev. -

GENERAL NOTES

Do not scale from this drawing.
All dimensions to be checked on site by the contractor.