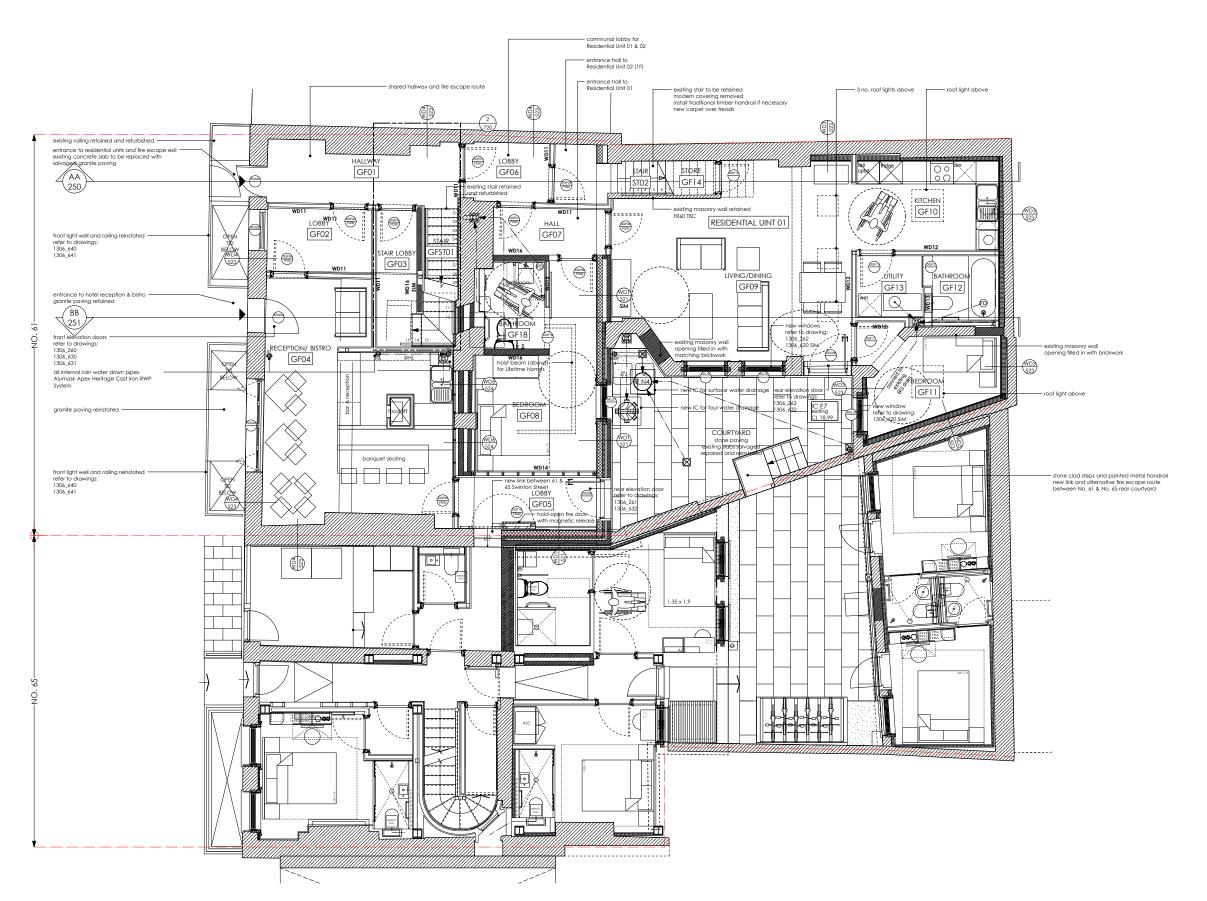

Drawing Title: PROPOSED

GROUND FLOOR PLAN

| Date:       | 01.01.2016 | Scale:      | 1:50 @ A1<br>1:100 @ A3 |
|-------------|------------|-------------|-------------------------|
| Drawn By:   | RY         | Checked By: | DC                      |
| Project No. | 1306       | Dwg No. 20  | Rev                     |