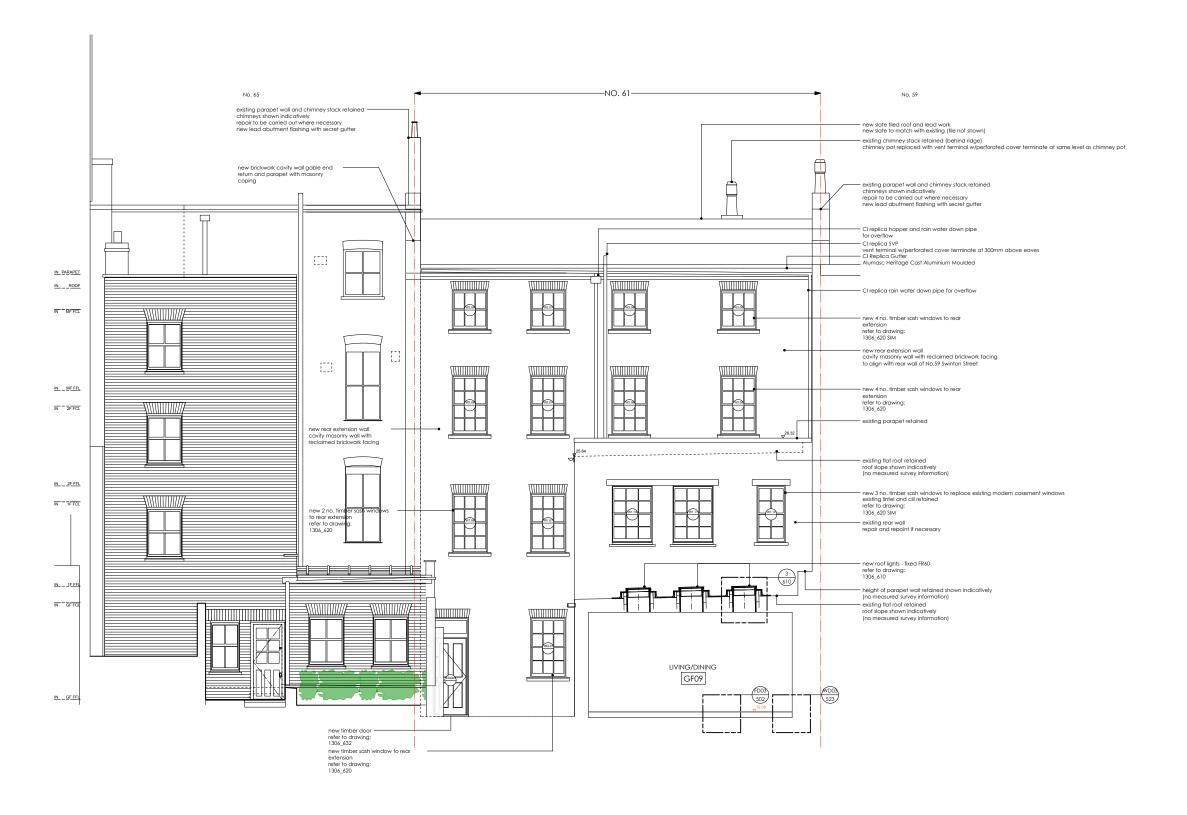

## KEYS

Existing masonry wall in elevation

REV: - LBC Condition Discharge Issue DATE: 22.06.16

DRAWING STATUS:

divine ideas architects Lecacy Business Centre, Suite 126, 2A Ruckholt Road, Leyton E10 SNP T | +44(0)20 8530 7632 W | divineideas.co.uk E | info®divineideas.co.uk

STAGE 4

Project: 61 Swinton Street, London WC1X 9NT

Amba Holdings Ltd

61 Swinton Street LONDON WC1X 9NT

Drawing Title: PROPOSED
SIDE ELEVATION

Date: 01.01.2016 1:50 @ A1 1:100 @ A3 Drawn By: RY DC Project No. 1306 Dwg No. 262 Rev. -