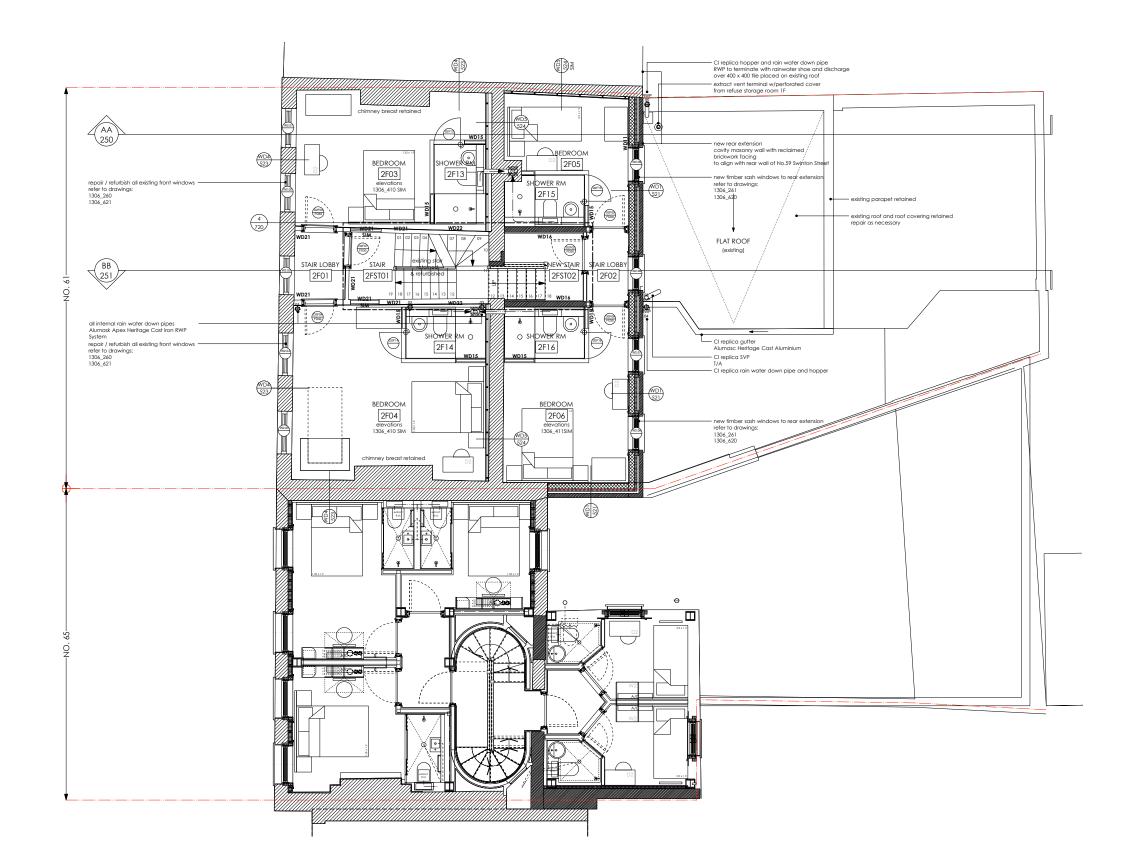

STAGE 4

GENERAL NOTES

Do not scale from this drawing. All dimensions to be checked on site by the contractor.

This drawing has been prepared solely for the purpose of obtaining either Planning Consent and/or Building Regulations Application. Unless marked as such the drawing may not be suitable for Construction Purposes.

No liability will be accepted for any omission or inconsistency should this drawing be used for construction.

This drawing and architectural work is protected under copyright law.

Proposed masonry wall - brickwork

Proposed level (Existing level in Italic) from survey by others

REV: - LBC Condition Discharge Issue DATE: 22.06.16

DRAWING STATUS:

STAGE 4

divine ideas architects

61 Swinton Street, London WC1X 9NT

Amba Holdings Ltd

61 Swinton Street LONDON WC1X 9NT

Drawing Title: PROPOSED THIRD FLOOR PLAN

Date: 01.01.2016 Drawn By: RY Checked By: DC Project No. 1306

Dwg No. 204 Rev. -