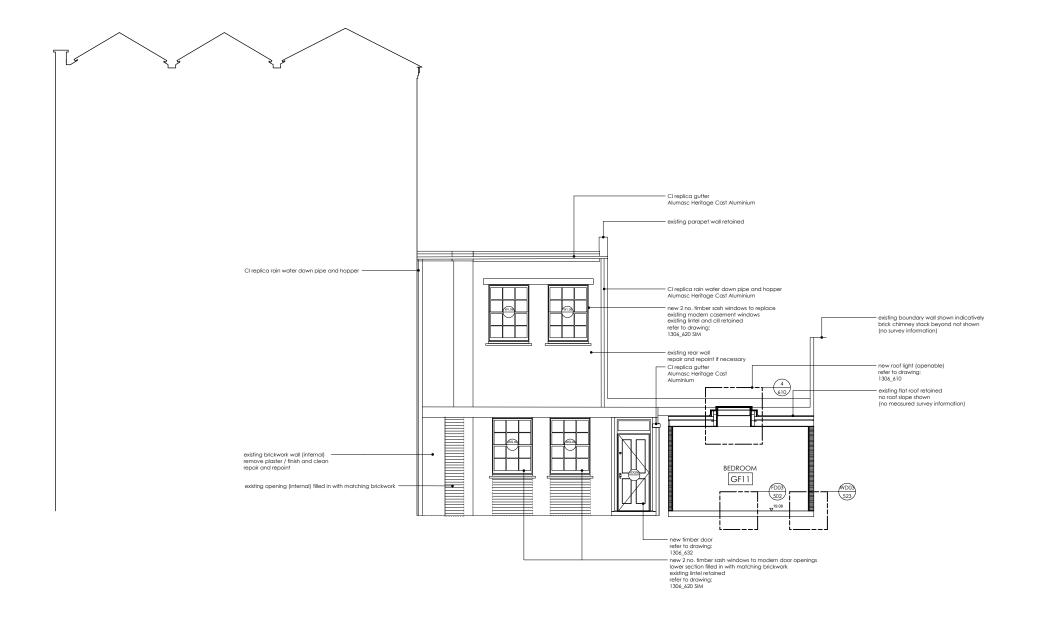

## KEYS

Existing masonry wall in elevation

Proposed masonry wall in elevation

REV: - LBC Condition Discharge Issue DATE: 22.06.16 STAGE 4

# DRAWING STATUS:

Project: 61 Swinton Street, London WC1X 9NT

Amba Holdings Ltd

61 Swinton Street LONDON WC1X 9NT

Drawing Title: PROPOSED REAR ELEVATION

Date: 01.01.2016 1:100 @ A3 Drawn By: RY DC Project No. 1306 Dwg No. 261 Rev. -