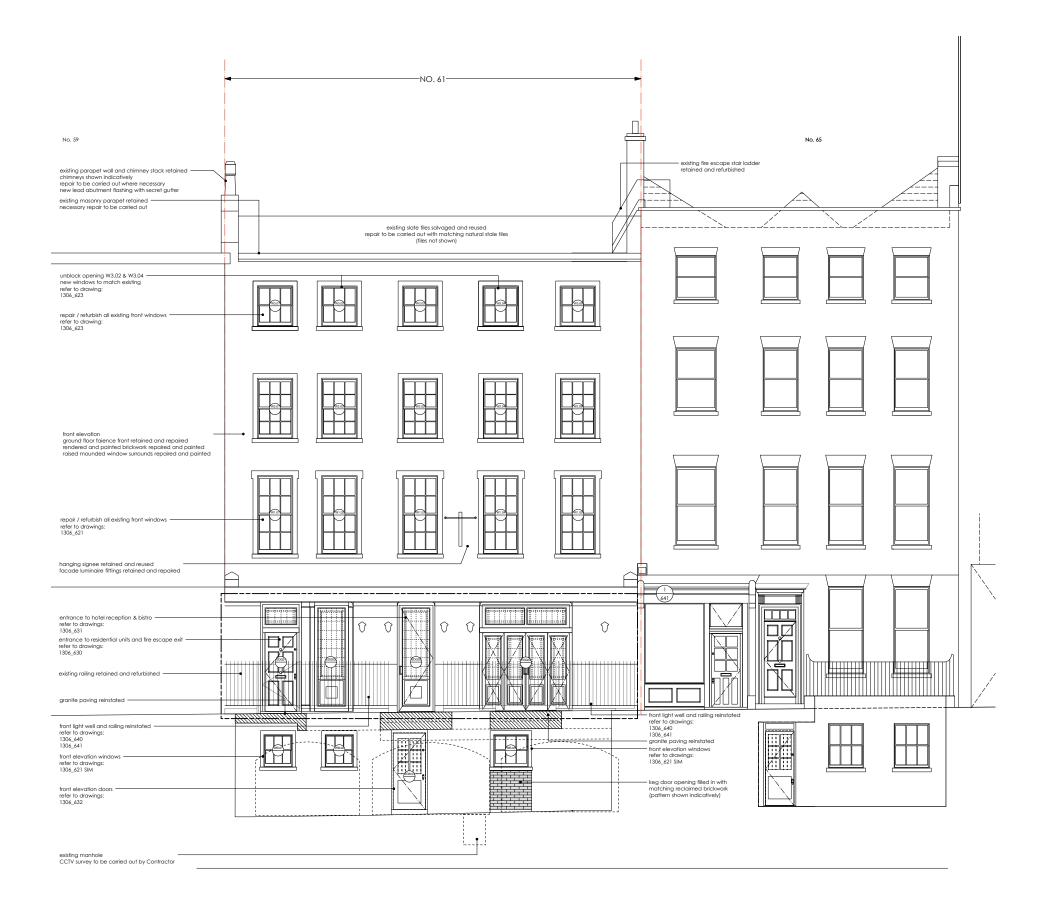

## KEYS

Existing masonry wall in elevation

Proposed masonry wall in elevation

REV: - LBC Condition Discharge Issue DATE: 22.06.16

DRAWING STATUS: DO NOT SCALE OFF THIS DRAWING

# divine ideas architects Lecacy Business Centre, Sulfe 124, 2A Ruckhalf Road, Leyton E10 SNP 11-44(0)20 8530 7632 W | divineidess.co.uk E1 | info®divineidesa.co.uk

STAGE 4

Project: 61 Swinton Street, London WC1X 9NT

11 Swifffort Street, London WCTX 7N

Client: Amba Holdings Ltd

Address: 61 Swinton Street

Drawing Title: PROPOSED FRONT ELEVATION

Project No. 1306 Dwg No. 260 Rev. -

Copyright ©

\_15.000 ▽\_\_\_\_

Notes: 0 1 2 3 4 Metres