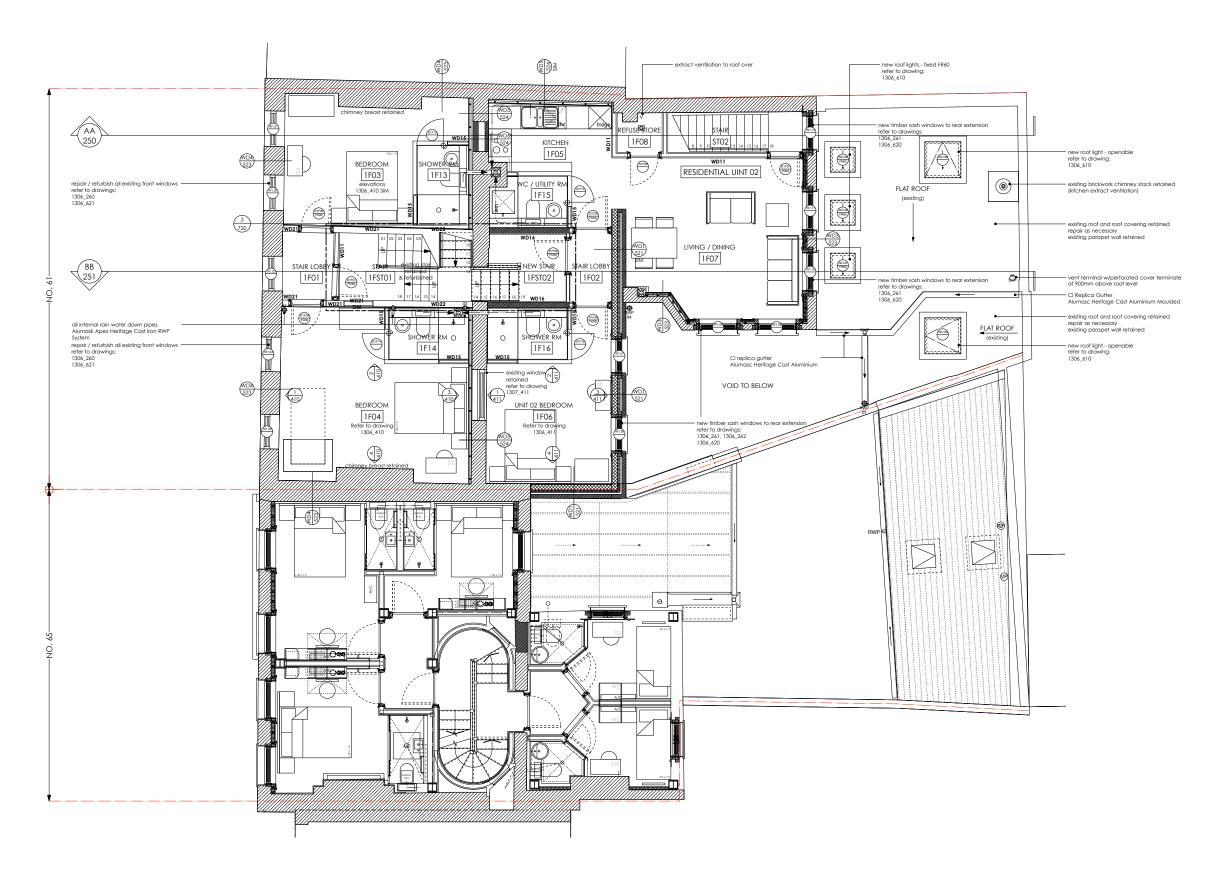

### GENERAL NOTES

Do not scale from this drawing.
All dimensions to be checked on site by the contractor.

This drawing has been prepared solely for the purpose of obtaining either Planning Consent and/or Building Regulations Application. Unless marked as such the drawing may not be suitable for Construction Purposes.

No liability will be accepted for any omission or inconsistency should this drawing be used for construction.

This drawing and architectural work is protected under copyright law.

Proposed masonry wall - brickwork

----- Overhead / Ceiling line

Structure 60 mins Fire Protection to all new steel structure throughout

Proposed level (Existing level in Italic) from survey by others

REV: - LBC Condition Discharge Issue DATE: 22.06.16 DRAWING STATUS:

61 Swinton Street, London WC1X 9NT

Amba Holdings Ltd

61 Swinton Street LONDON WC1X 9NT

Drawing Title: PROPOSED SECOND FLOOR PLAN

Date: 01.01.2016 Drawn By: RY Checked By: DC Project No. 1306 Dwg No. 203 Rev. -