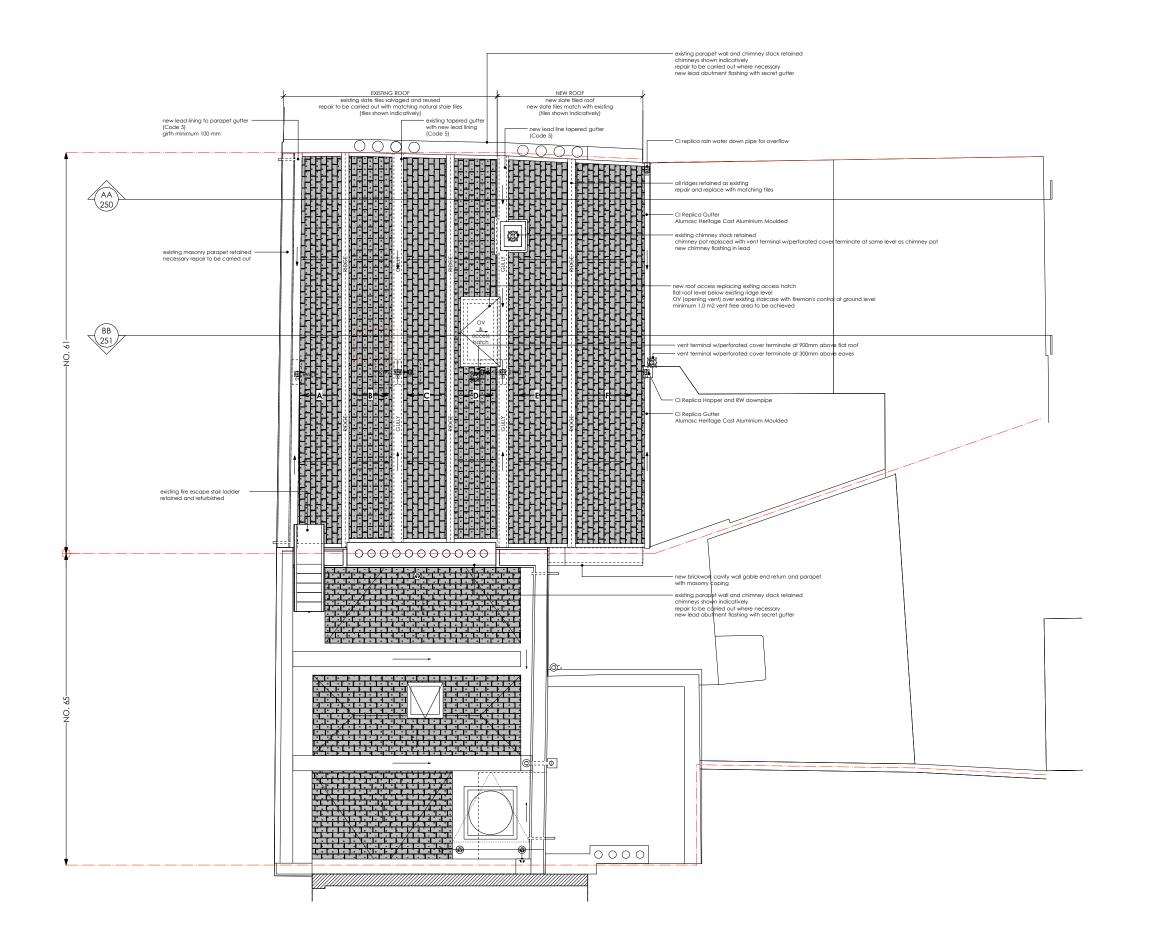

This drawing and architectural work is protected under copyright law.

Proposed demolition in section

Proposed masonry wall - Brickwork

REV: - LBC Condition Discharge Issue DATE: 22.06.16

# DRAWING STATUS:

Project: 61 Swinton Street, London WC1X 9NT

Amba Holdings Ltd

61 Swinton Street

LONDON

WC1X 9NT Drawing Title: PROPOSED SECTION BB

Date: 01.01.2016 1:100 @ A3 Drawn By: RY DC Project No. 1306 Dwg No. 251 Rev. -