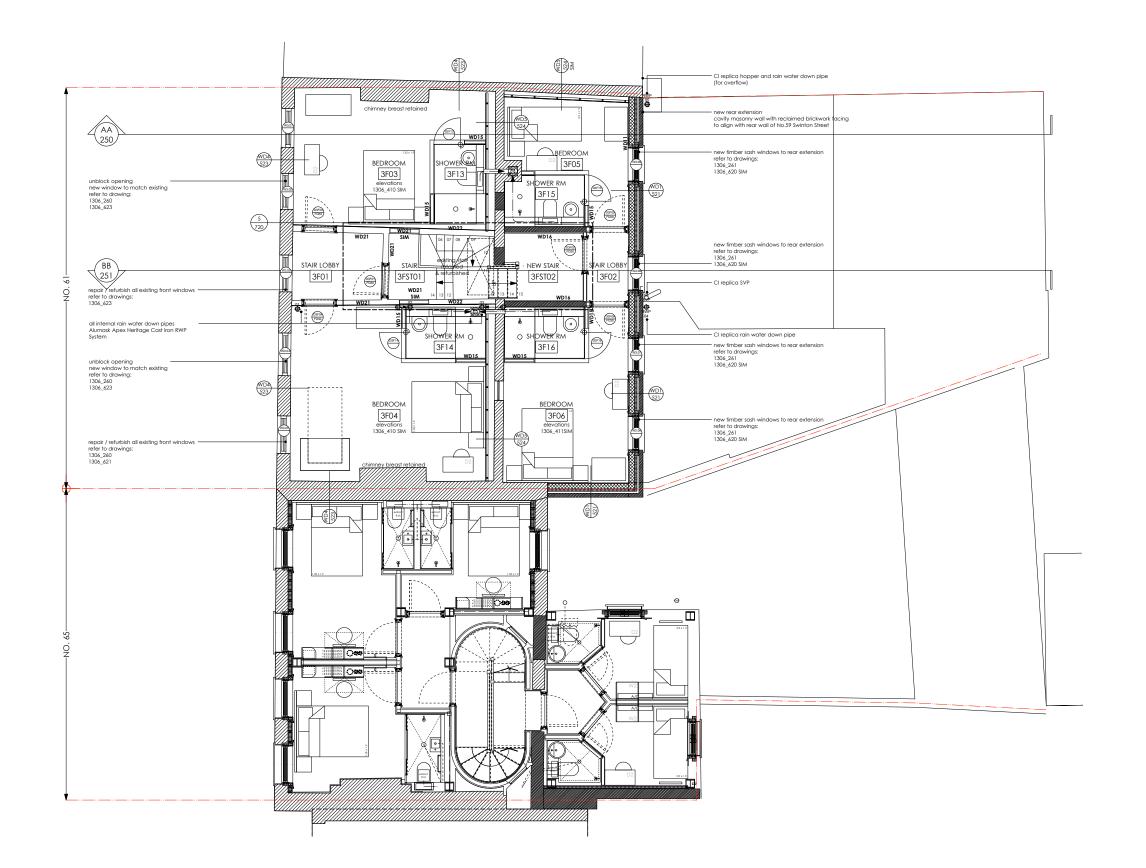

STAGE 4

GENERAL NOTES

Do not scale from this drawing. All dimensions to be checked on site by the contractor.

This drawing has been prepared solely for the purpose of obtaining either Planning Consent and/or Building Regulations Application. Unless marked as such the drawing may not be suitable for Construction Purposes.

No liability will be accepted for any omission or inconsistency should this drawing be used for construction.

This drawing and architectural work is protected under copyright law.

Proposed masonry wall - brickwork

Proposed level (Existing level in Italic) from survey by others

REV: - LBC Condition Discharge Issue DATE: 22.06.16

DRAWING STATUS:

STAGE 4

divine ideas architects

61 Swinton Street, London WC1X 9NT

Amba Holdings Ltd

61 Swinton Street LONDON WC1X 9NT

Drawing Title: PROPOSED THIRD FLOOR PLAN

Date: 01.01.2016 Drawn By: RY Checked By: DC Project No. 1306

Dwg No. 204 Rev. -