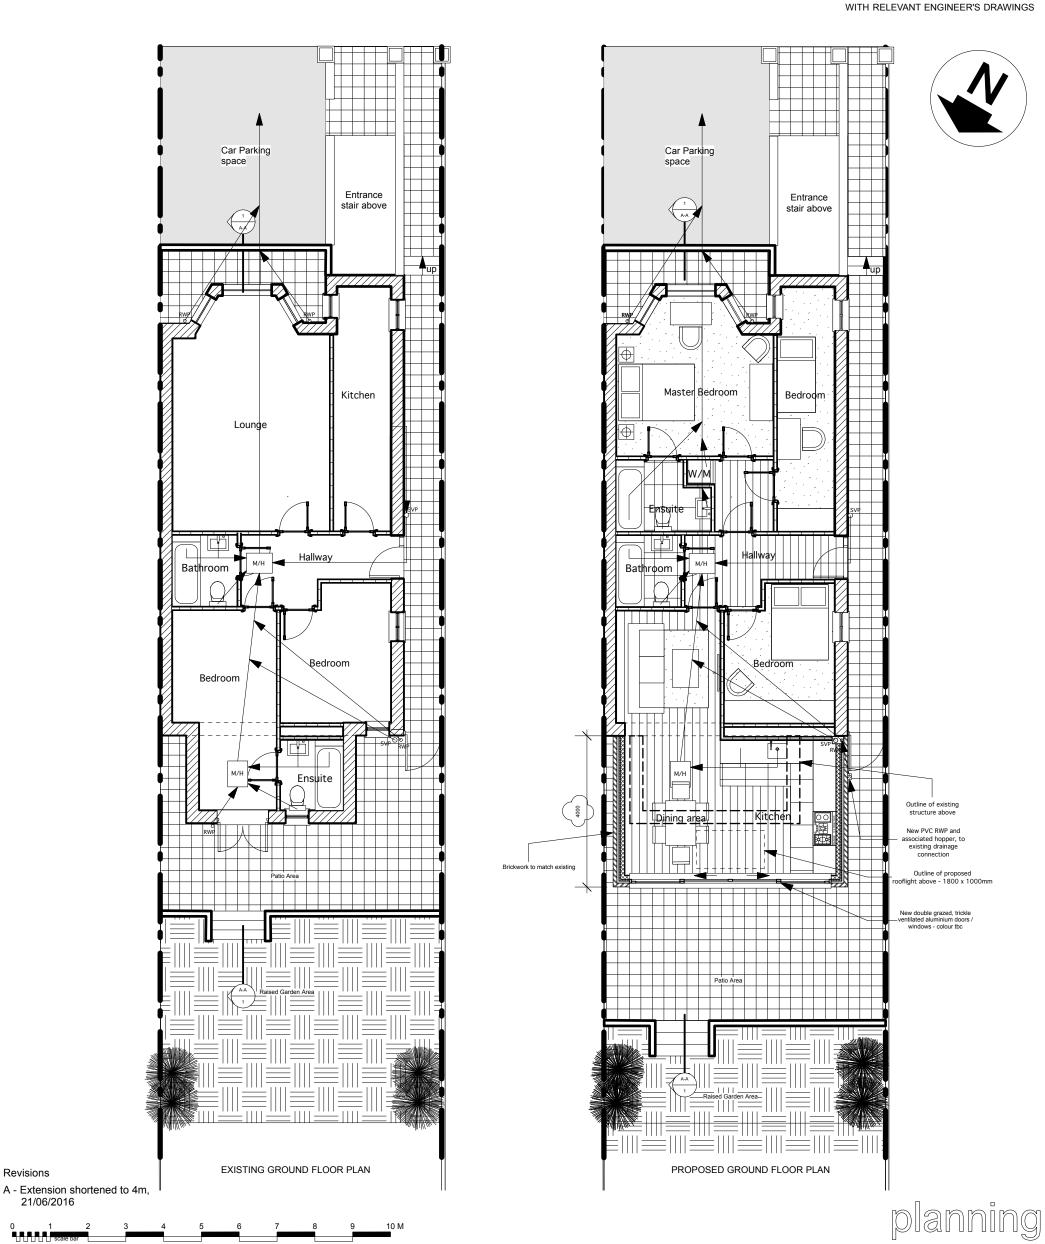

## www.dapratodesign.com

Architectural Design Consultants
32 Bloomsbury Street, London WC1B 3QJ E-mail: info@dapratodesign.com Mob: 07958478063

Revisions

21/06/2016

(C) 2016

Garden Flat, 98a Goldhurst Terrace, London NW6 3HS

E C T

P R O

General Arrangement

TITLE

DRAWING

**Existing and Proposed** Ground Floor Plans

DRAWING NUMBER 1602/P/058

SCALE DATE REVISION 1:100@A3 MAR. 2016 Α