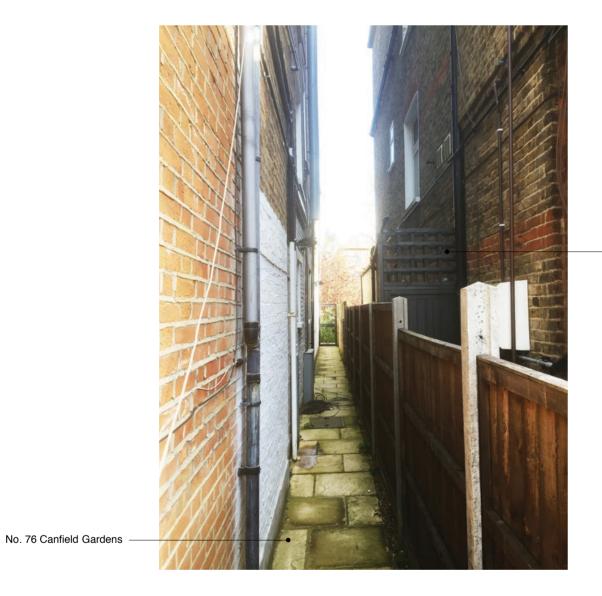

- No. 74 Canfield Gardens

01 EXISTING GATE NTS

PROPOSED GATE NTS

| Do not scale off this drawing. This drawing is |
|------------------------------------------------|
| to be read with all other contract documents.  |
| Any discrepancies are to be reported to the    |
| Architect. At construction status, this        |
| drawing remains design intent only. All        |
| information to be checked by contractor for    |
| site accuracy and fit. Drawings are subject to |
| statutory approvals and site surveys.          |
|                                                |