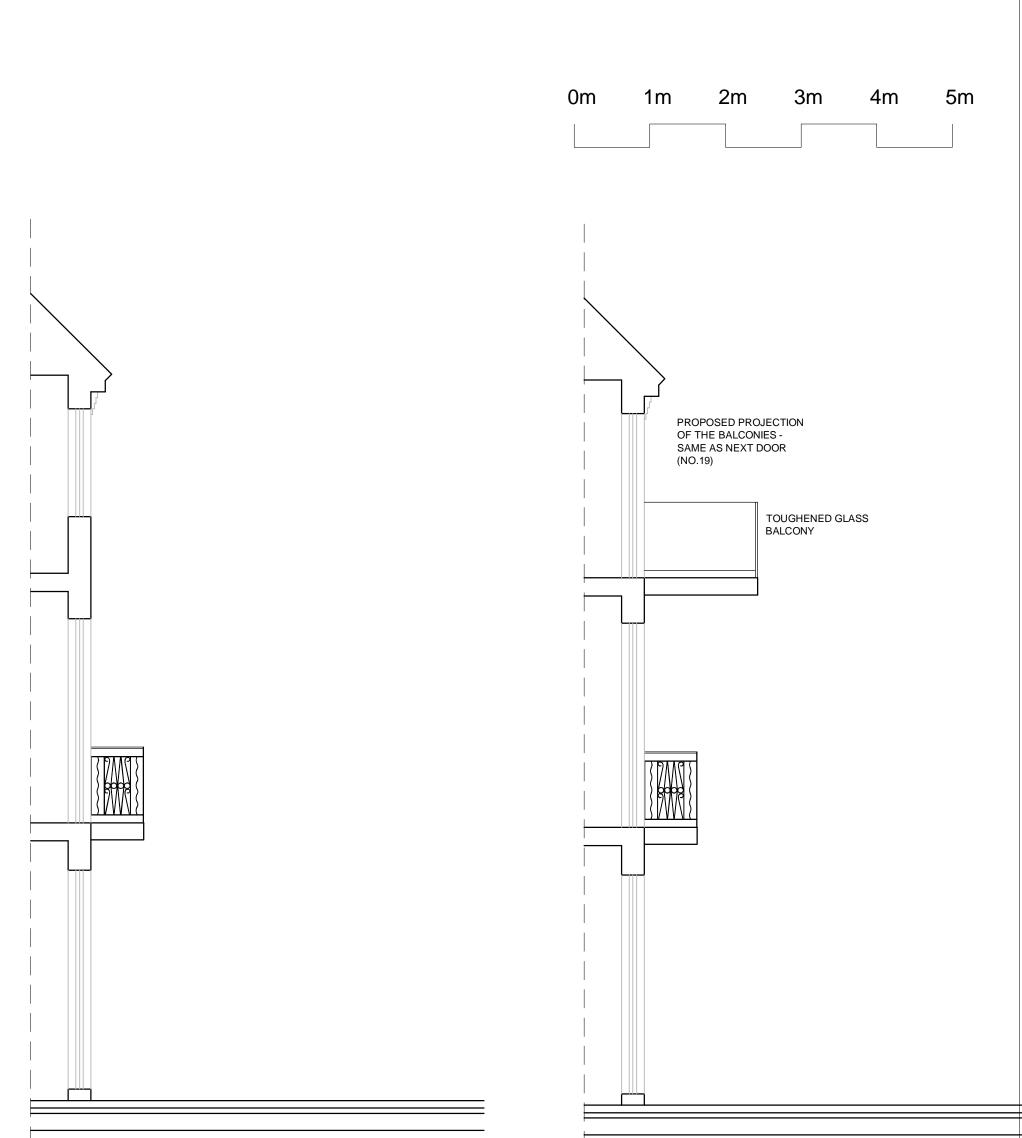

|                                                                       |            | EXISTING                                                     |                     |                   | PROPOSED                                                                                                             |
|-----------------------------------------------------------------------|------------|--------------------------------------------------------------|---------------------|-------------------|----------------------------------------------------------------------------------------------------------------------|
| DO NOT SCALE FROM THIS DRAWING<br>THIS DRAWING IS COPYRIGHT<br>NOTES: | REVISIONS: | PROJECT:<br>FLAT 3<br>17 FITZJOHN'S AVENUE<br>LONDON NW3 5JY | Scale:<br>1:50 @ A3 | Date:<br>25.06.16 | KASIA WHITFIELD<br>Design Consultant<br>Tel: 020 75869624<br>Mob: 07985 035333<br>email: Kasia_Whitfield@hotmail.com |
|                                                                       |            | DRAWING TITLE:<br>PARTIAL SECTION<br>as Proposed & Existing  | Dwg No:<br>FA1-4    | Rev:<br>A         |                                                                                                                      |