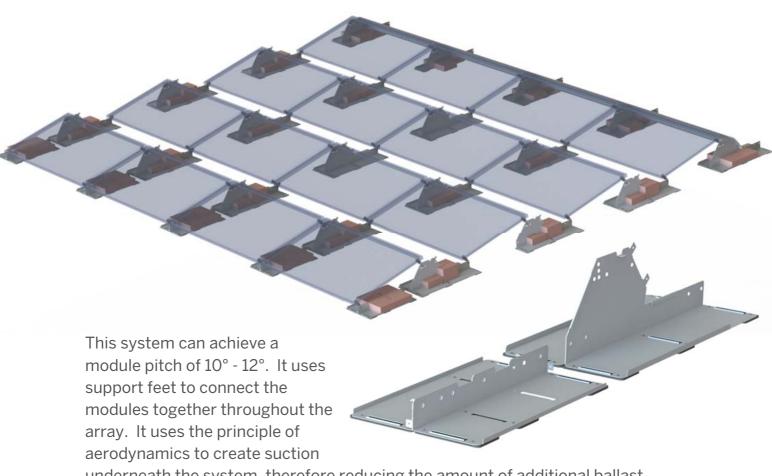

## **LIGHT TEGRA**

A low ballasted, non-penetrative flat roof system

underneath the system, therefore reducing the amount of additional ballast required to keep the array in place.

| FIELD OF APPLICATION | Flat roofs                                                   |
|----------------------|--------------------------------------------------------------|
| SUITABLE TOLERANCES  | Min pitch 1°, max pitch 5°                                   |
| MODULE ORIENTATION   | Landscape only                                               |
| CONNECTION           | No connection, ballasted only                                |
| MATERIAL             | Stainless steel, and galvanised steel                        |
| APPROXIMATE MASS     | 18.33kg/m2 (excluding mass of module and additional ballast) |