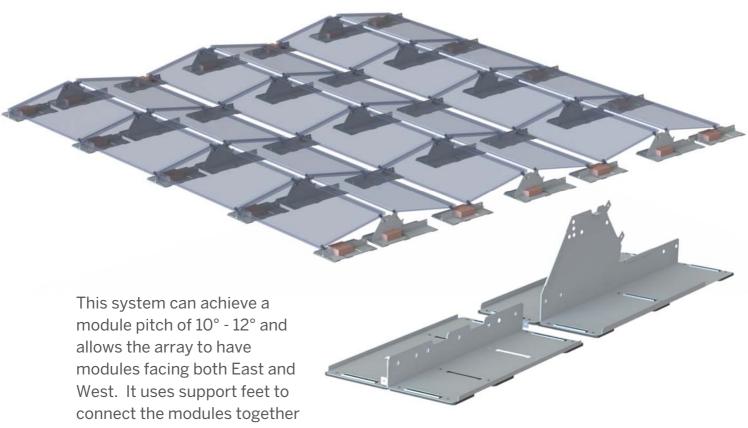

## **EAST WEST TEGRA**

A non-penetrative, low ballasted solution for flat roofs

throughout the array. It uses the principle of aerodynamics to create suction underneath the system, therefore reducing the amount of additional ballast required to keep the array in place.