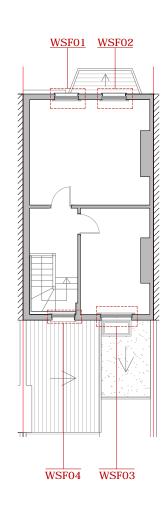

WSF01 - Existing Sash Window. Material: Timber. Simple Glass. Color: White.

WSF02 - Existing Sash Window. Material: Timber. Simple Glass. Color: White.

WSF03 - Existing Sash Window. Material: Timber.Simple Glass. Color: White.

WSF04 - Existing Sash Window. Material: Timber.Simple Glass. Color: White.

PROJECT || 5 Countess Road, NW5 2NS

TITLE || Existing Second Floor Plan

DATE || June 2015 || DRAWN || ASR

SCALE || 1:50 @ A3 || CHECK ||

WFF02 - Existing Sash Window. Material: Timber. Simple Glass. Color: White.

WSF01 - Existing Sash Window. Material: Timber.Simple Glass. Color: White.

WSF02 - Existing Sash Window. Material: Timber.Simple Glass. Color: White.

WFF03 - Existing Sash Window. Material: Timber. Simple Glass. Color: White.

WFF04 - Existing Sash Window. Material: Timber. Simple Glass. Color: White.

WSF03 - Existing Sash Window. Material: Timber.Simple Glass. Color: White.

WSF04 - Existing Sash Window. Material: Timber.Simple Glass. Color: White.

| >          |                              |                                    |     |                  |        |     |
|------------|------------------------------|------------------------------------|-----|------------------|--------|-----|
| EN5 2NW    | 8449 5441                    | PROJECT   5 Countess Road, NW5 2NS |     |                  |        |     |
| Barnet     | 020                          |                                    |     |                  |        |     |
|            | ts co                        | TITLE                              |     | xisting Rear Ele | vation |     |
| ne Drive   | info@rsarchitects.co.uk      |                                    |     |                  |        |     |
| Kenerne    | www.rsarchitects.co.uk_info@ | DATE                               | 11  | ne 2016          | DRAWN  | ASR |
| 31         |                              | SCALE                              | 1:  |                  | CHECK  |     |
| Architects |                              | STATUS                             | Pl  | lanning          |        |     |
| RS Arc     | www.rs                       | DWG NO.                            | C   | BCR 2112         | REV    |     |
|            |                              | R                                  | S / | 4RCH             | HTE(   | CTS |