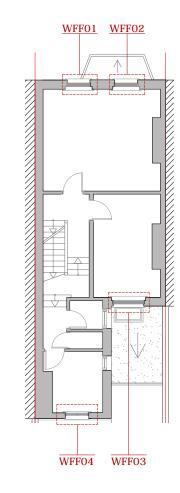

WGF01 - Existing Bay Sash Window. Material: Timber. Simple Glass. Color: White.

WFF01 - Existing Sash Window. Material: Timber. Simple Glass. Color: White.

WFF02 - Existing Sash Window. Material: Timber. Simple Glass. Color: White.

WFF03 - Existing Sash Window. Material: Timber.Simple Glass. Color: White.

WFF04 - Existing Sash Window. Material: Timber.Simple Glass. Color: White.

| EN5 2NW       | 0 8449 5441                                    | PROJECT |    | 5 Countess Road, N  | W5 2NS |     |
|---------------|------------------------------------------------|---------|----|---------------------|--------|-----|
| /e Barnet     | ects.co.uk 020                                 | TITLE   |    | Existing First Floo | r Plan |     |
| Kenerne Drive | www.rsarchitects.co.uk info@rsarchitects.co.uk |         |    | June 2016           | DRAWN  | ASR |
| 31            |                                                | SCALE   |    | 1:50 @ A3           | CHECK  |     |
| Architects    |                                                | STATUS  | ۱  | Planning            |        |     |
| RS Arc        | www.rs                                         | DWG NO. | II | CBCR 1114           | REV    | 1   |
|               |                                                | R:      | S  | ARCH                | IITE(  | CTS |

| 2NW<br>5441                                  |         |                                     |                    |               |                       |
|----------------------------------------------|---------|-------------------------------------|--------------------|---------------|-----------------------|
| EN5 21<br>8449 5                             | PROJECT |                                     | 5 Countess Road, N | W5 2NS        |                       |
| et<br>020                                    |         |                                     |                    |               |                       |
| e Barı<br>cts.co.ul                          | TITLE   | Existing First Floor Window Details |                    |               |                       |
| enerne Drive Barn<br>info@rsarchitects.co.uk |         |                                     |                    |               |                       |
|                                              | DATE    | II                                  | June 2016          | DRAWN         | ASR                   |
| 31<br>S.Co.uk                                | SCALE   |                                     | 1:20 @ A3          | CHECK         |                       |
| RS Architects 31 k<br>www.rsarchitects.co.uk | STATUS  |                                     | Planning           |               |                       |
| RS Arc<br>www.rs                             | DWG NO. |                                     | CBCR 5002          | REV           |                       |
|                                              | D       | 2                                   | A DCL              | IITE <i>(</i> | $\frown$ T $\bigcirc$ |