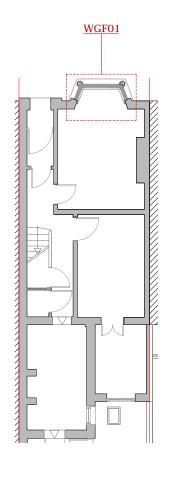

WGF01 - Existing Bay Sash Window. Material: Timber. Simple Glass. Color: White.

WFF01 - Existing Sash Window. Material: Timber. Simple Glass. Color: White.

WFF02 - Existing Sash Window. Material: Timber. Simple Glass. Color: White.

STATUS || Planning

DWG NO. || CBCR 1115 || REV ||

RS ARCHITECTS

WGF01 - Existing Bay Sash Window. Material: Timber. Simple Glass. Color: White.

WFF01 - Existing Sash Window. Material: Timber. Simple Glass. Color: White.