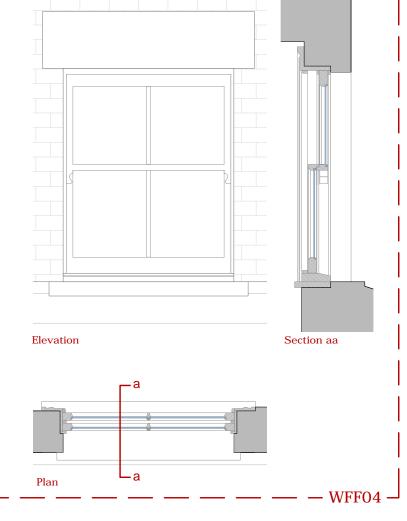

WFF03 - Existing Sash Window. Material: Timber.Simple Glass. Color: White.

WFF04 - Existing Sash Window. Material: Timber.Simple Glass. Color: White.

| EN5 2NW       | 0 8449 5441                                    | PROJECT |    | 5 Countess Road, N  | W5 2NS |     |
|---------------|------------------------------------------------|---------|----|---------------------|--------|-----|
| /e Barnet     | ects.co.uk 020                                 | TITLE   |    | Existing First Floo | r Plan |     |
| Kenerne Drive | www.rsarchitects.co.uk info@rsarchitects.co.uk |         |    | June 2016           | DRAWN  | ASR |
| 31            |                                                | SCALE   |    | 1:50 @ A3           | CHECK  |     |
| Architects    |                                                | STATUS  | ۱  | Planning            |        |     |
| RS Arc        | www.rs                                         | DWG NO. | II | CBCR 1114           | REV    | 1   |
|               |                                                | R:      | S  | ARCH                | IITE(  | CTS |

| 2NW<br>5441                                  |         |                                     |                    |               |                       |
|----------------------------------------------|---------|-------------------------------------|--------------------|---------------|-----------------------|
| EN5 21<br>8449 5                             | PROJECT |                                     | 5 Countess Road, N | W5 2NS        |                       |
| et<br>020                                    |         |                                     |                    |               |                       |
| e Barı<br>cts.co.ul                          | TITLE   | Existing First Floor Window Details |                    |               |                       |
| enerne Drive Barn<br>info@rsarchitects.co.uk |         |                                     |                    |               |                       |
|                                              | DATE    | II                                  | June 2016          | DRAWN         | ASR                   |
| 31<br>S.Co.uk                                | SCALE   |                                     | 1:20 @ A3          | CHECK         |                       |
| RS Architects 31 k<br>www.rsarchitects.co.uk | STATUS  |                                     | Planning           |               |                       |
| RS Arc<br>www.rs                             | DWG NO. |                                     | CBCR 5002          | REV           |                       |
|                                              | D       | 2                                   | A DCL              | IITE <i>(</i> | $\frown$ T $\bigcirc$ |