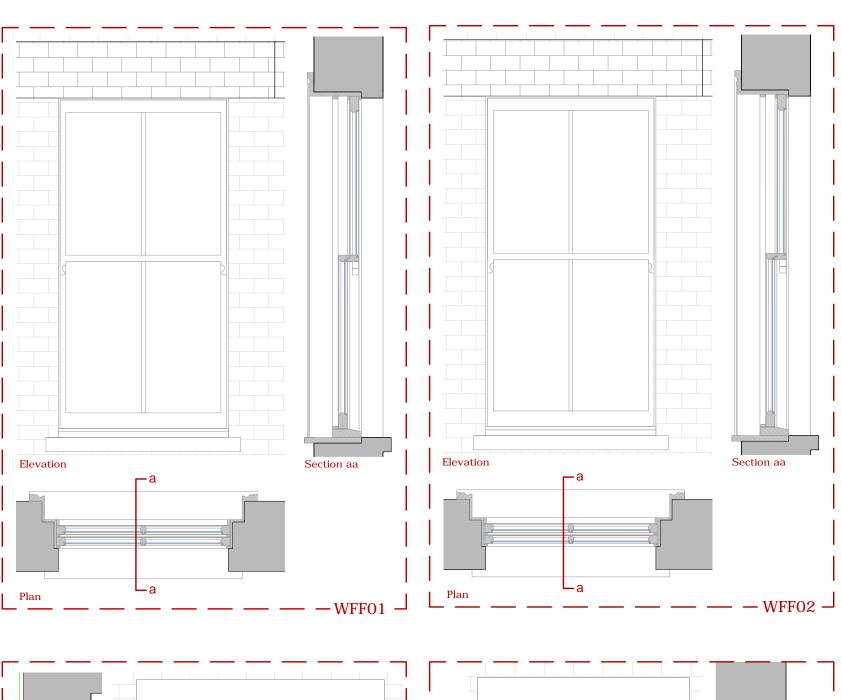

WGF01 - Existing Bay Sash Window. Material: Timber. Simple Glass. Color: White.

WFF01 - Existing Sash Window. Material: Timber. Simple Glass. Color: White.

WFF02 - Existing Sash Window. Material: Timber. Simple Glass. Color: White.

WFF03 - Existing Sash Window. Material: Timber.Simple Glass. Color: White.

WFF04 - Existing Sash Window. Material: Timber.Simple Glass. Color: White.

| EN5 2NW       | 0 8449 5441                                    | PROJECT |    | 5 Countess Road, N  | W5 2NS |     |
|---------------|------------------------------------------------|---------|----|---------------------|--------|-----|
| /e Barnet     | ects.co.uk 020                                 | TITLE   |    | Existing First Floo | r Plan |     |
| Kenerne Drive | www.rsarchitects.co.uk info@rsarchitects.co.uk |         |    | June 2016           | DRAWN  | ASR |
| 31            |                                                | SCALE   |    | 1:50 @ A3           | CHECK  |     |
| Architects    |                                                | STATUS  | ۱  | Planning            |        |     |
| RS Arc        | www.rs                                         | DWG NO. | II | CBCR 1114           | REV    | 1   |
|               |                                                | R:      | S  | ARCH                | IITE(  | CTS |

| 2NW<br>5441                                  |         |                                     |                    |               |                       |
|----------------------------------------------|---------|-------------------------------------|--------------------|---------------|-----------------------|
| EN5 21<br>8449 5                             | PROJECT |                                     | 5 Countess Road, N | W5 2NS        |                       |
| et<br>020                                    |         |                                     |                    |               |                       |
| e Barı<br>cts.co.ul                          | TITLE   | Existing First Floor Window Details |                    |               |                       |
| enerne Drive Barn<br>info@rsarchitects.co.uk |         |                                     |                    |               |                       |
|                                              | DATE    | II                                  | June 2016          | DRAWN         | ASR                   |
| 31<br>S.Co.uk                                | SCALE   |                                     | 1:20 @ A3          | CHECK         |                       |
| RS Architects 31 k<br>www.rsarchitects.co.uk | STATUS  |                                     | Planning           |               |                       |
| RS Arc<br>www.rs                             | DWG NO. |                                     | CBCR 5002          | REV           |                       |
|                                              | D       | 2                                   | A DCL              | IITE <i>(</i> | $\frown$ T $\bigcirc$ |