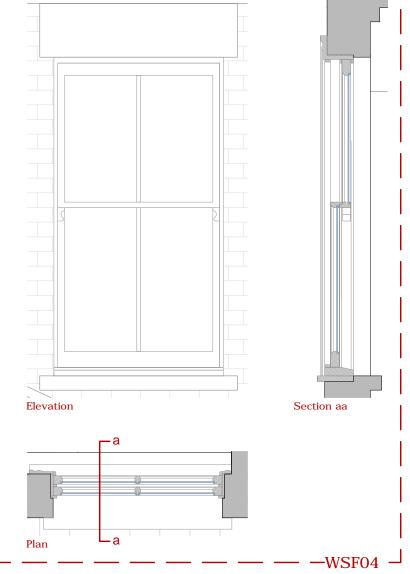

WSF04 - Existing Sash Window. Material: Timber.Simple Glass. Color: White.

PROJECT || 5 Countess Road, NW5 2NS

TITLE || Existing Second Floor Plan

DATE || June 2015 || DRAWN || ASR

SCALE || 1:50 @ A3 || CHECK ||

WSF04 - Existing Sash Window. Material: Timber.Simple Glass. Color: White.

| >          |                              |                                    |     |                  |        |     |
|------------|------------------------------|------------------------------------|-----|------------------|--------|-----|
| EN5 2NW    | 8449 5441                    | PROJECT   5 Countess Road, NW5 2NS |     |                  |        |     |
| Barnet     | 020                          |                                    |     |                  |        |     |
|            | ts co                        | TITLE                              |     | xisting Rear Ele | vation |     |
| ne Drive   | info@rsarchitects.co.uk      |                                    |     |                  |        |     |
| Kenerne    | www.rsarchitects.co.uk_info@ | DATE                               | 11  | ne 2016          | DRAWN  | ASR |
| 31         |                              | SCALE                              | 1:  |                  | CHECK  |     |
| Architects |                              | STATUS                             | Pl  | lanning          |        |     |
| RS Arc     | www.rs                       | DWG NO.                            | C   | BCR 2112         | REV    |     |
|            |                              | R                                  | S / | 4RCH             | HTE(   | CTS |