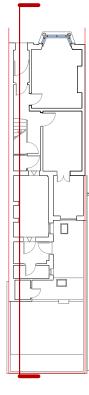

WGF01 - Existing Bay Sash Window. Material: Timber. Simple Glass. Color: White.

WFF01 - Existing Sash Window. Material: Timber. Simple Glass. Color: White.

WFF02 - Existing Sash Window. Material: Timber. Simple Glass. Color: White.

STATUS || Planning

DWG NO. || CBCR 1115 || REV ||

RS ARCHITECTS

WGF01 - Existing Bay Sash Window. Material: Timber. Simple Glass. Color: White.

WFF01 - Existing Sash Window. Material: Timber. Simple Glass. Color: White.