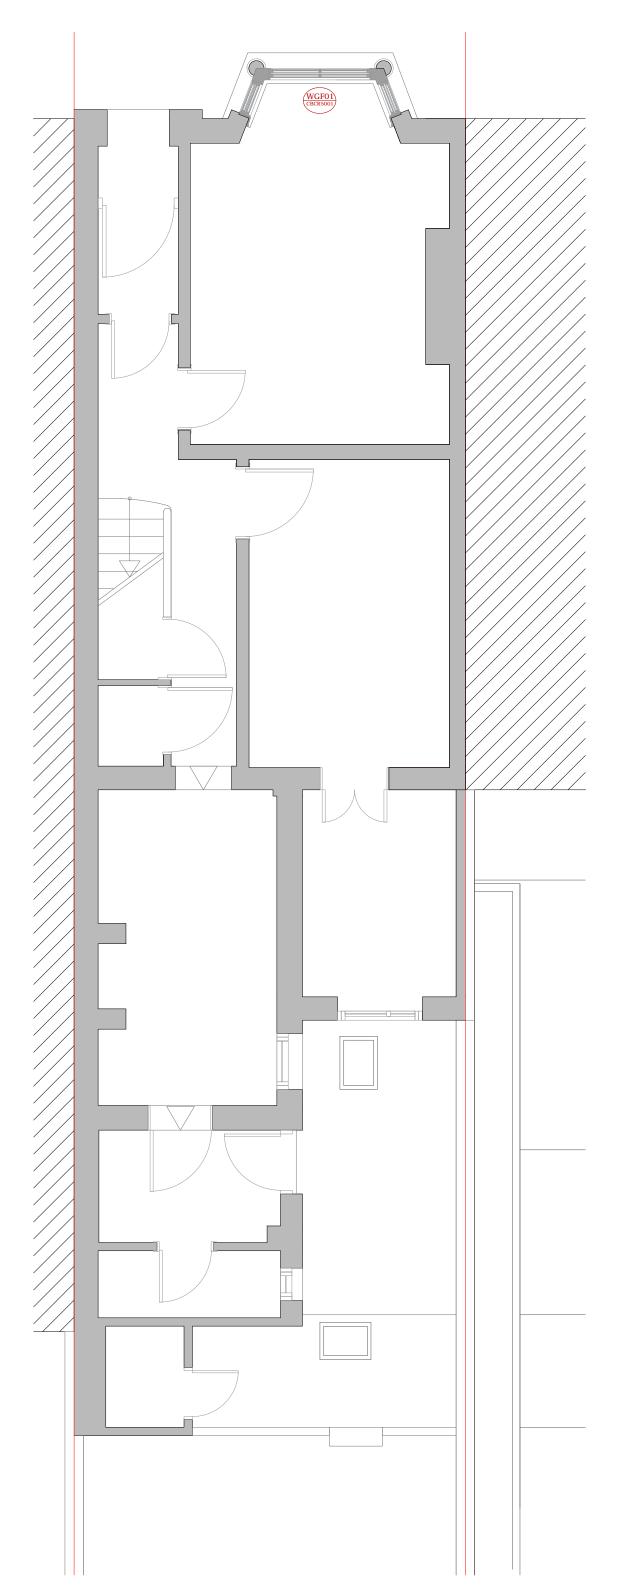

WGF01 - Existing Bay Sash Window. Material: Timber. Simple Glass. Color: White.

WFF01 - Existing Sash Window. Material: Timber. Simple Glass. Color: White.

WFF02 - Existing Sash Window. Material: Timber. Simple Glass. Color: White.

WFF03 - Existing Sash Window. Material: Timber.Simple Glass. Color: White.

WFF04 - Existing Sash Window. Material: Timber.Simple Glass. Color: White.

| EN5 2NW       | 0 8449 5441                                    | PROJECT |    | 5 Countess Road, N  | W5 2NS |     |
|---------------|------------------------------------------------|---------|----|---------------------|--------|-----|
| /e Barnet     | ects.co.uk 020                                 | TITLE   |    | Existing First Floo | r Plan |     |
| Kenerne Drive | www.rsarchitects.co.uk info@rsarchitects.co.uk |         |    | June 2016           | DRAWN  | ASR |
| 31            |                                                | SCALE   |    | 1:50 @ A3           | CHECK  |     |
| Architects    |                                                | STATUS  | ۱  | Planning            |        |     |
| RS Arc        | www.rs                                         | DWG NO. | II | CBCR 1114           | REV    | 1   |
|               |                                                | R:      | S  | ARCH                | IITE(  | CTS |