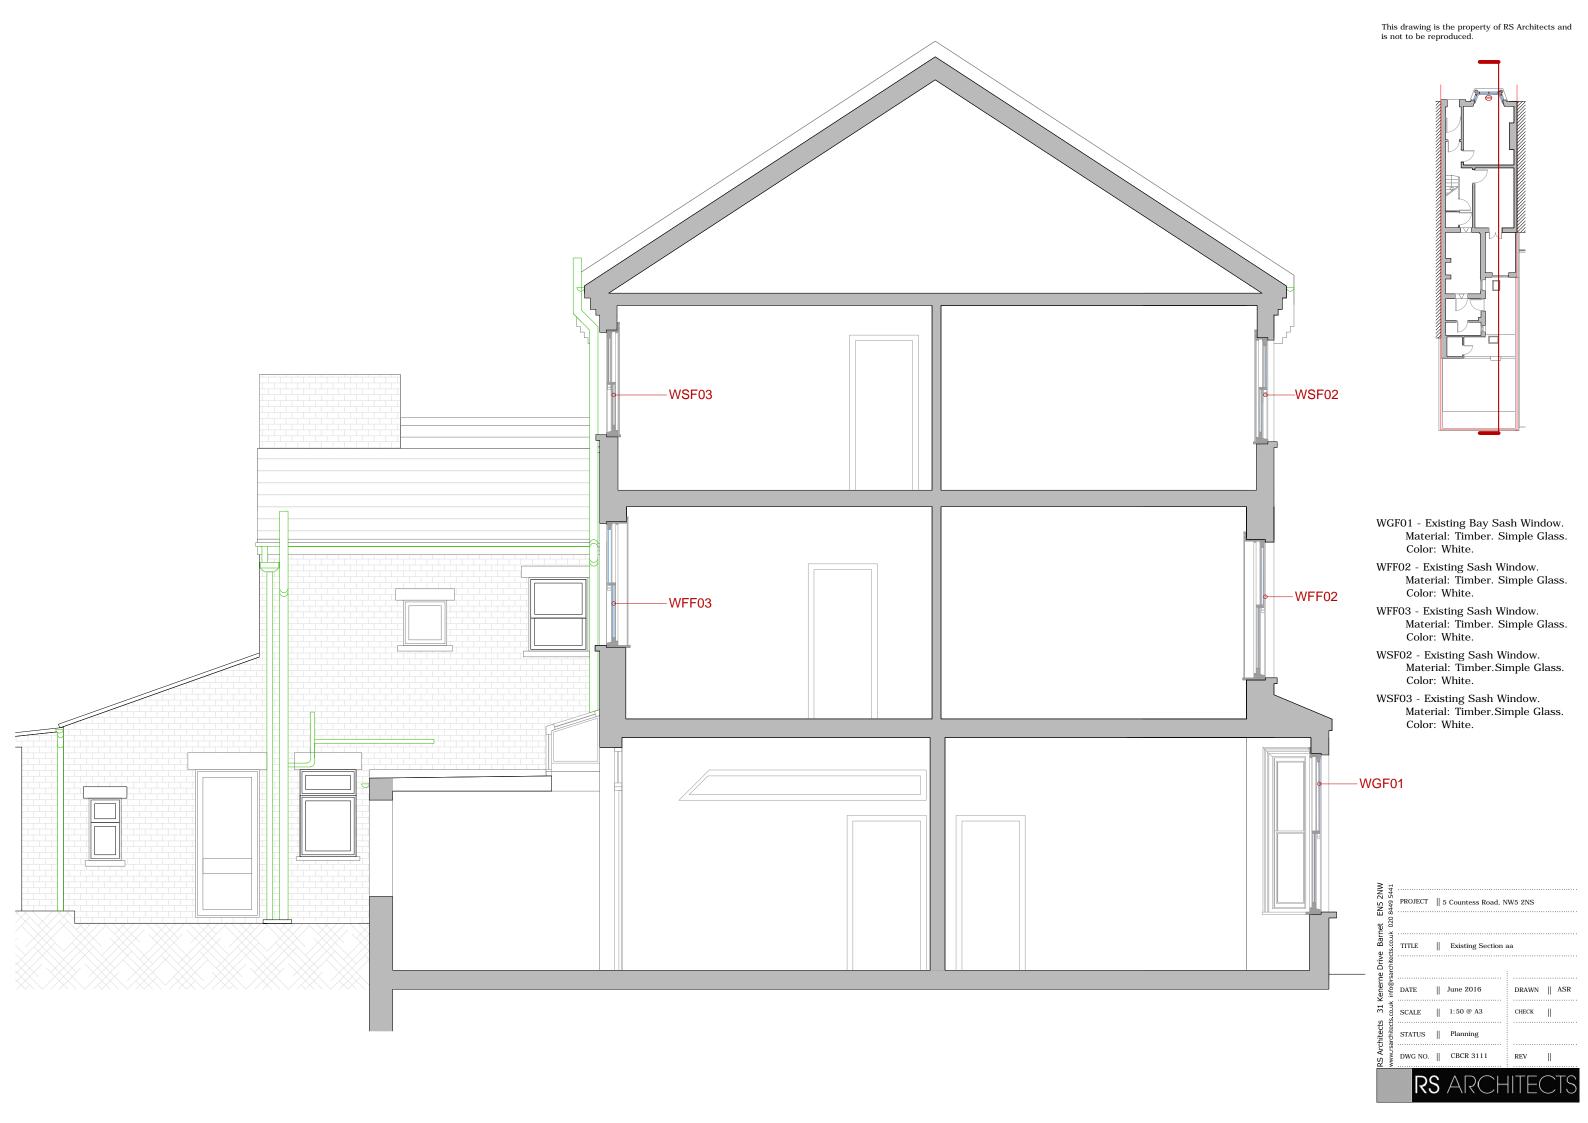

WGF01 - Existing Bay Sash Window. Material: Timber. Simple Glass. Color: White.

WFF01 - Existing Sash Window. Material: Timber. Simple Glass. Color: White.

WFF02 - Existing Sash Window. Material: Timber. Simple Glass. Color: White.

WFF03 - Existing Sash Window. Material: Timber.Simple Glass. Color: White.

WFF04 - Existing Sash Window. Material: Timber.Simple Glass. Color: White.

| EN5 2NW       | 0 8449 5441                                    | PROJECT |    | 5 Countess Road, N  | W5 2NS |     |
|---------------|------------------------------------------------|---------|----|---------------------|--------|-----|
| /e Barnet     | ects.co.uk 020                                 | TITLE   |    | Existing First Floo | r Plan |     |
| Kenerne Drive | www.rsarchitects.co.uk info@rsarchitects.co.uk |         |    | June 2016           | DRAWN  | ASR |
| 31            |                                                | SCALE   |    | 1:50 @ A3           | CHECK  |     |
| Architects    |                                                | STATUS  | ۱  | Planning            |        |     |
| RS Arc        | www.rs                                         | DWG NO. | II | CBCR 1114           | REV    | 1   |
|               |                                                | R:      | S  | ARCH                | IITE(  | CTS |

WSF01 - Existing Sash Window. Material: Timber. Simple Glass. Color: White.

WSF02 - Existing Sash Window. Material: Timber. Simple Glass. Color: White.

WSF03 - Existing Sash Window. Material: Timber.Simple Glass. Color: White.

WSF04 - Existing Sash Window. Material: Timber.Simple Glass. Color: White.

PROJECT || 5 Countess Road, NW5 2NS

TITLE || Existing Second Floor Plan

DATE || June 2015 || DRAWN || ASR

SCALE || 1:50 @ A3 || CHECK ||

WFF02 - Existing Sash Window. Material: Timber. Simple Glass. Color: White.

WSF01 - Existing Sash Window. Material: Timber.Simple Glass. Color: White.

WSF02 - Existing Sash Window. Material: Timber.Simple Glass. Color: White.

WFF03 - Existing Sash Window. Material: Timber. Simple Glass. Color: White.

WFF04 - Existing Sash Window. Material: Timber. Simple Glass. Color: White.

WSF03 - Existing Sash Window. Material: Timber.Simple Glass. Color: White.