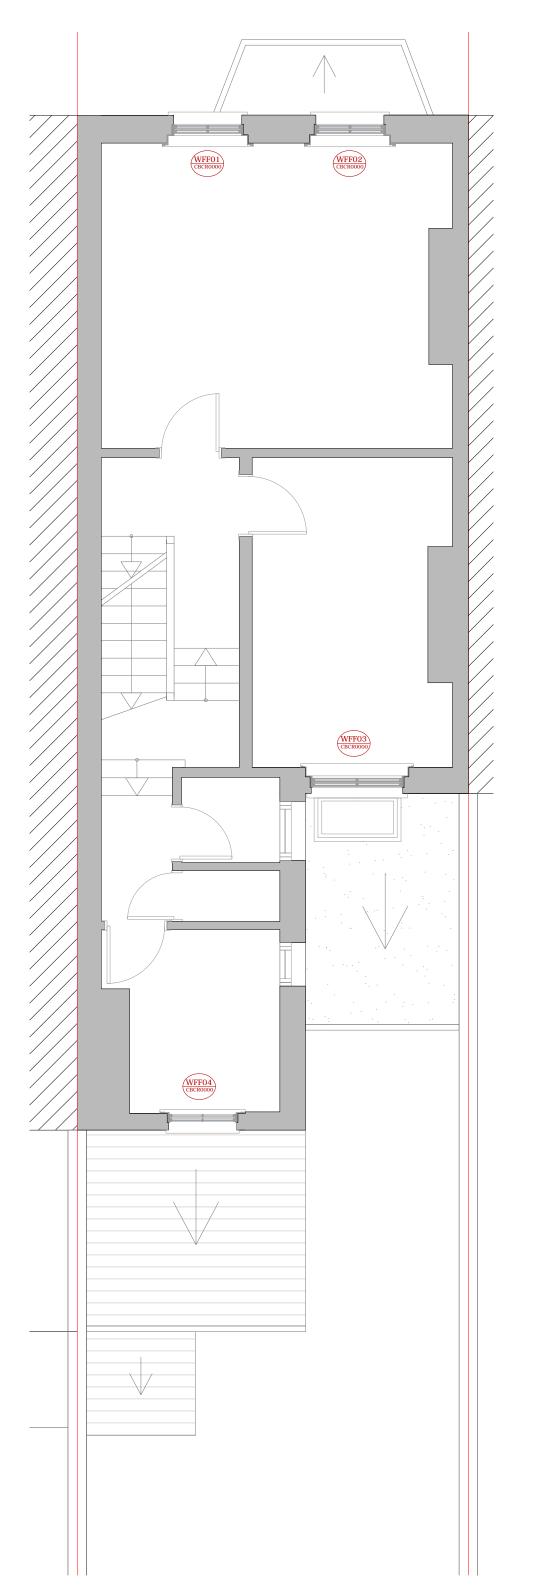

WGF01 - Existing Bay Sash Window. Material: Timber. Simple Glass. Color: White.

WFF01 - Existing Sash Window. Material: Timber. Simple Glass. Color: White.

WFF02 - Existing Sash Window. Material: Timber. Simple Glass. Color: White.

STATUS || Planning

DWG NO. || CBCR 1115 || REV ||

RS ARCHITECTS

WGF01 - Existing Bay Sash Window. Material: Timber. Simple Glass. Color: White.

WFF01 - Existing Sash Window. Material: Timber. Simple Glass. Color: White.

WFF02 - Existing Sash Window. Material: Timber. Simple Glass. Color: White.

WSF01 - Existing Sash Window. Material: Timber.Simple Glass. Color: White.

WSF02 - Existing Sash Window. Material: Timber.Simple Glass. Color: White.