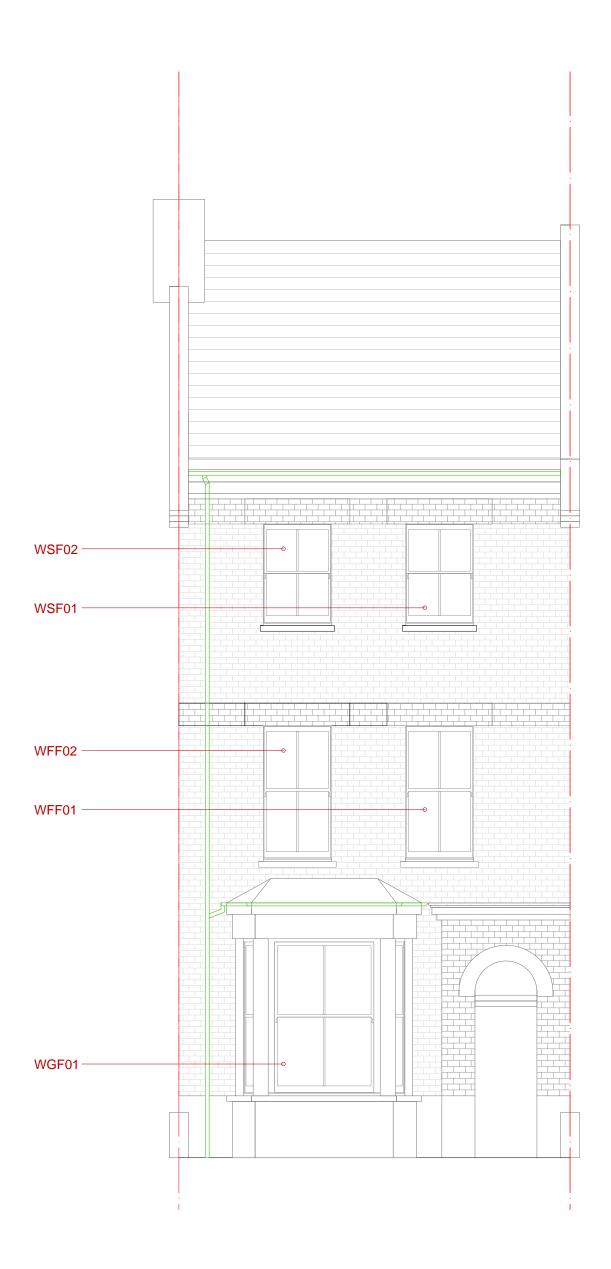

WGF01 - Existing Bay Sash Window. Material: Timber. Simple Glass. Color: White.

WFF01 - Existing Sash Window. Material: Timber. Simple Glass. Color: White.

WFF02 - Existing Sash Window. Material: Timber. Simple Glass. Color: White.

WFF03 - Existing Sash Window. Material: Timber.Simple Glass. Color: White.

WFF04 - Existing Sash Window. Material: Timber.Simple Glass. Color: White.

| EN5 2NW       | 0 8449 5441                                    | PROJECT |    | 5 Countess Road, N  | W5 2NS |     |
|---------------|------------------------------------------------|---------|----|---------------------|--------|-----|
| /e Barnet     | ects.co.uk 020                                 | TITLE   |    | Existing First Floo | r Plan |     |
| Kenerne Drive | www.rsarchitects.co.uk info@rsarchitects.co.uk |         |    | June 2016           | DRAWN  | ASR |
| 31            |                                                | SCALE   |    | 1:50 @ A3           | CHECK  |     |
| Architects    |                                                | STATUS  | ۱  | Planning            |        |     |
| RS Arc        | www.rs                                         | DWG NO. | II | CBCR 1114           | REV    | 1   |
|               |                                                | R:      | S  | ARCH                | IITE(  | CTS |

WSF01 - Existing Sash Window. Material: Timber. Simple Glass. Color: White.

WSF02 - Existing Sash Window. Material: Timber. Simple Glass. Color: White.

WSF03 - Existing Sash Window. Material: Timber.Simple Glass. Color: White.