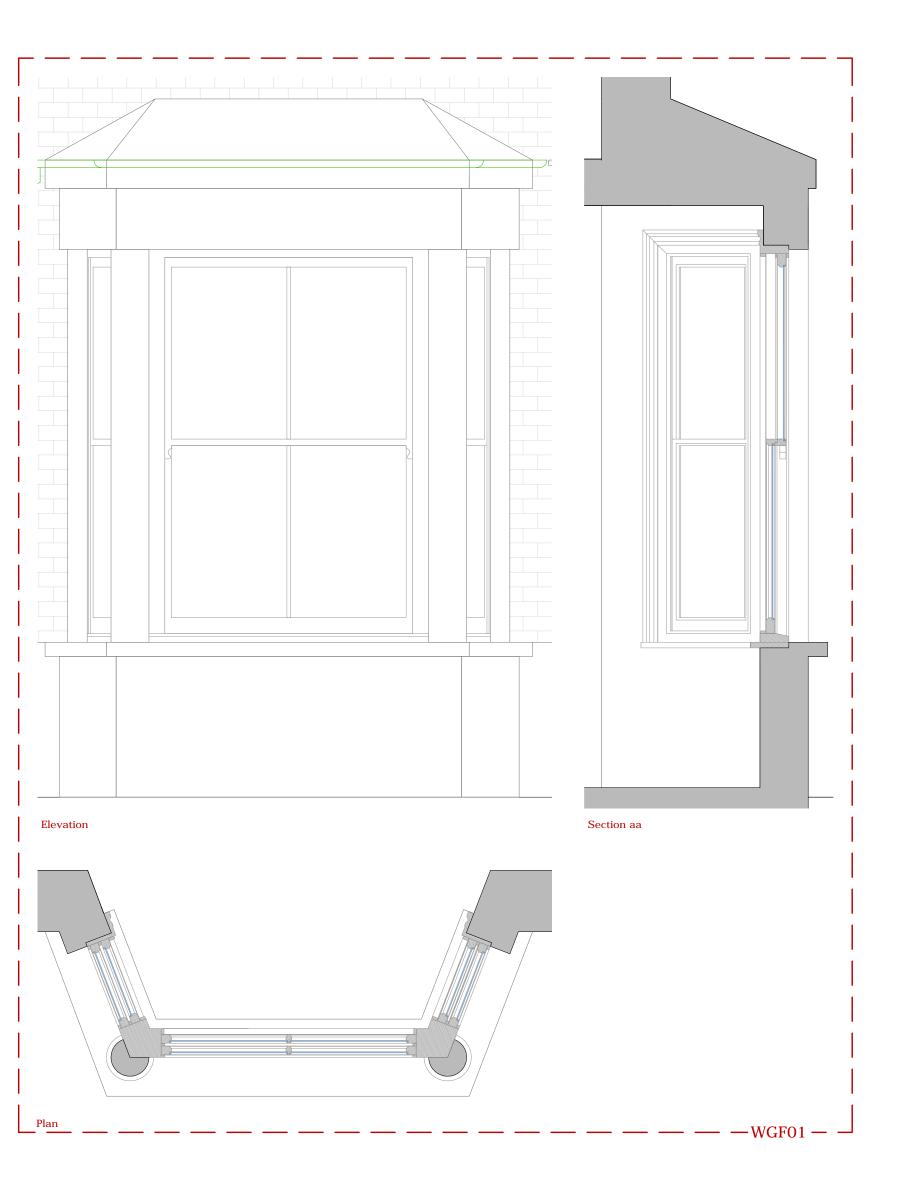

WGF01 - Existing Bay Sash Window. Material: Timber. Simple Glass. Color: White.

WFF01 - Existing Sash Window. Material: Timber. Simple Glass. Color: White.

WFF02 - Existing Sash Window. Material: Timber. Simple Glass. Color: White.

STATUS || Planning

DWG NO. || CBCR 1115 || REV ||

RS ARCHITECTS

WGF01 - Existing Bay Sash Window. Material: Timber. Simple Glass. Color: White.

WFF01 - Existing Sash Window. Material: Timber. Simple Glass. Color: White.

This drawing is the property of RS Architects and is not to be reproduced. -WSF04 WFF04 - Existing Sash Window. Material: Timber. Simple Glass. Color: White. -WFF04 WSF04 - Existing Sash Window. Material: Timber.Simple Glass. Color: White. SCALE | 1:50 @ A3 STATUS || Planning DWG NO. || CBCR 3112