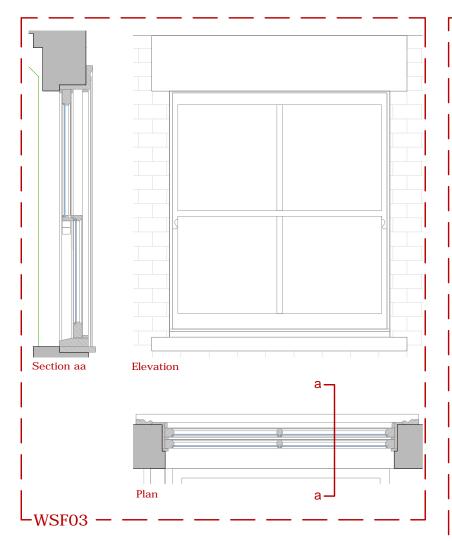

WSF01 - Existing Sash Window. Material: Timber. Simple Glass. Color: White.

WSF02 - Existing Sash Window. Material: Timber. Simple Glass. Color: White.

WSF03 - Existing Sash Window. Material: Timber.Simple Glass. Color: White.

WFF03 - Existing Sash Window. Material: Timber. Simple Glass. Color: White.

WFF04 - Existing Sash Window. Material: Timber. Simple Glass. Color: White.

WSF03 - Existing Sash Window. Material: Timber.Simple Glass. Color: White.