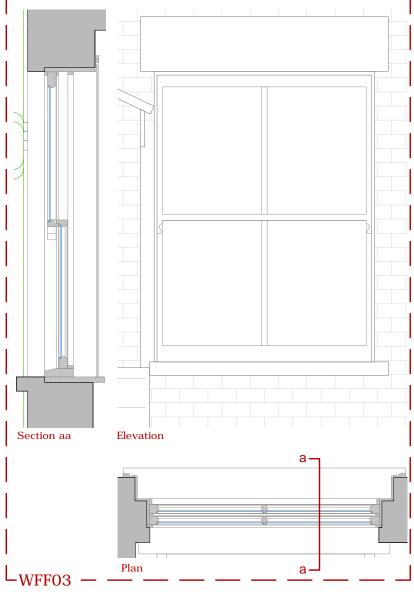

WFF03 - Existing Sash Window. Material: Timber.Simple Glass. Color: White.

WFF04 - Existing Sash Window. Material: Timber.Simple Glass. Color: White.

| EN5 2NW       | 0 8449 5441                                    | PROJECT |    | 5 Countess Road, N  | W5 2NS |     |
|---------------|------------------------------------------------|---------|----|---------------------|--------|-----|
| /e Barnet     | ects.co.uk 020                                 | TITLE   |    | Existing First Floo | r Plan |     |
| Kenerne Drive | www.rsarchitects.co.uk info@rsarchitects.co.uk |         |    | June 2016           | DRAWN  | ASR |
| 31            |                                                | SCALE   |    | 1:50 @ A3           | CHECK  |     |
| Architects    |                                                | STATUS  | ۱  | Planning            |        |     |
| RS Arc        | www.rs                                         | DWG NO. | II | CBCR 1114           | REV    | 1   |
|               |                                                | R:      | S  | ARCH                | IITE(  | CTS |

| 2NW<br>5441                                  |         |                                     |                    |               |                       |
|----------------------------------------------|---------|-------------------------------------|--------------------|---------------|-----------------------|
| EN5 21<br>8449 5                             | PROJECT |                                     | 5 Countess Road, N | W5 2NS        |                       |
| et<br>020                                    |         |                                     |                    |               |                       |
| e Barı<br>cts.co.ul                          | TITLE   | Existing First Floor Window Details |                    |               |                       |
| enerne Drive Barn<br>info@rsarchitects.co.uk |         |                                     |                    |               |                       |
|                                              | DATE    | II                                  | June 2016          | DRAWN         | ASR                   |
| 31<br>S.Co.uk                                | SCALE   |                                     | 1:20 @ A3          | CHECK         |                       |
| RS Architects 31 k<br>www.rsarchitects.co.uk | STATUS  |                                     | Planning           |               |                       |
| RS Arc<br>www.rs                             | DWG NO. |                                     | CBCR 5002          | REV           |                       |
|                                              | D       | 2                                   | A DCL              | IITE <i>(</i> | $\frown$ T $\bigcirc$ |