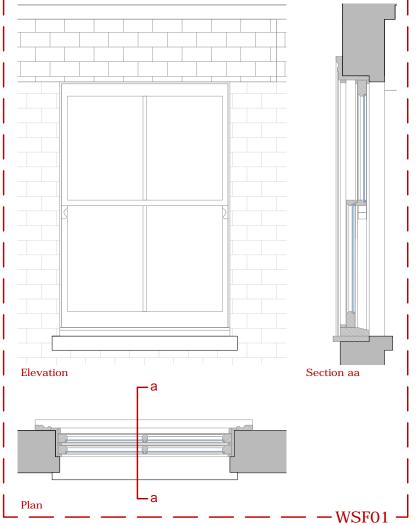

WSF01 - Existing Sash Window. Material: Timber. Simple Glass. Color: White.

WSF02 - Existing Sash Window. Material: Timber. Simple Glass. Color: White.

WSF03 - Existing Sash Window. Material: Timber.Simple Glass. Color: White.

WFF02 - Existing Sash Window. Material: Timber. Simple Glass. Color: White.

WSF01 - Existing Sash Window. Material: Timber.Simple Glass. Color: White.

WSF02 - Existing Sash Window. Material: Timber.Simple Glass. Color: White.