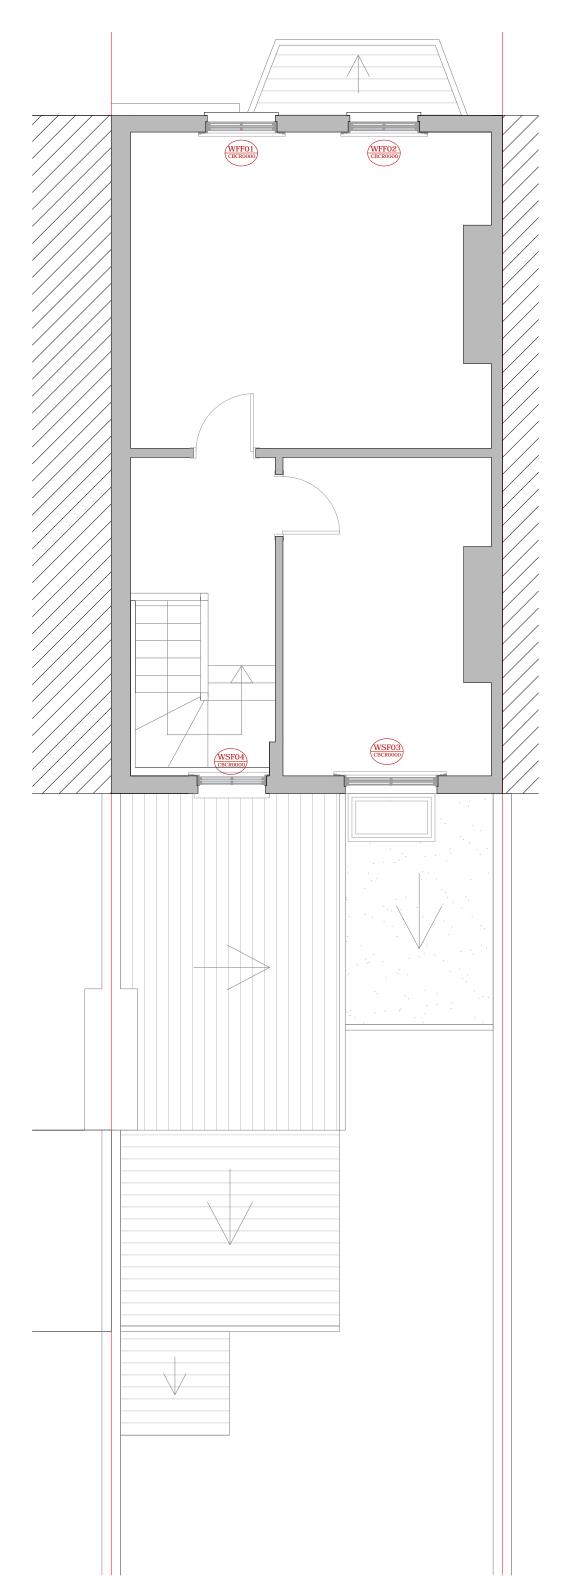

WSF01 - Existing Sash Window. Material: Timber. Simple Glass. Color: White.

WSF02 - Existing Sash Window. Material: Timber. Simple Glass. Color: White.

WSF03 - Existing Sash Window. Material: Timber.Simple Glass. Color: White.

WSF04 - Existing Sash Window. Material: Timber.Simple Glass. Color: White.

PROJECT || 5 Countess Road, NW5 2NS

TITLE || Existing Second Floor Plan

DATE || June 2015 || DRAWN || ASR

SCALE || 1:50 @ A3 || CHECK ||

WFF02 - Existing Sash Window. Material: Timber. Simple Glass. Color: White.

WSF01 - Existing Sash Window. Material: Timber.Simple Glass. Color: White.

WSF02 - Existing Sash Window. Material: Timber.Simple Glass. Color: White.

WFF03 - Existing Sash Window. Material: Timber. Simple Glass. Color: White.

WFF04 - Existing Sash Window. Material: Timber. Simple Glass. Color: White.

WSF03 - Existing Sash Window. Material: Timber.Simple Glass. Color: White.

WSF04 - Existing Sash Window. Material: Timber.Simple Glass. Color: White.

| >          |                              |                                    |     |                  |        |     |
|------------|------------------------------|------------------------------------|-----|------------------|--------|-----|
| EN5 2NW    | 8449 5441                    | PROJECT   5 Countess Road, NW5 2NS |     |                  |        |     |
| Barnet     | 020                          |                                    |     |                  |        |     |
|            | ts co                        | TITLE                              |     | xisting Rear Ele | vation |     |
| ne Drive   | info@rsarchitects.co.uk      |                                    |     |                  |        |     |
| Kenerne    | www.rsarchitects.co.uk_info@ | DATE                               | 11  | ne 2016          | DRAWN  | ASR |
| 31         |                              | SCALE                              | 1:  |                  | CHECK  |     |
| Architects |                              | STATUS                             | Pl  | lanning          |        |     |
| RS Arc     | www.rs                       | DWG NO.                            | C   | BCR 2112         | REV    |     |
|            |                              | R                                  | S / | 4RCH             | HTE(   | CTS |