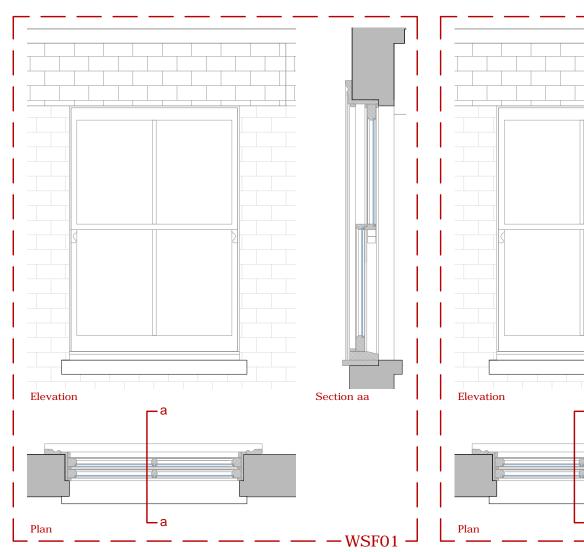

WSF01 - Existing Sash Window. Material: Timber. Simple Glass. Color: White.

WSF02 - Existing Sash Window. Material: Timber. Simple Glass. Color: White.

WSF03 - Existing Sash Window. Material: Timber.Simple Glass. Color: White.

WFF02 - Existing Sash Window. Material: Timber. Simple Glass. Color: White.

WSF01 - Existing Sash Window. Material: Timber.Simple Glass. Color: White.

WSF02 - Existing Sash Window. Material: Timber.Simple Glass. Color: White.