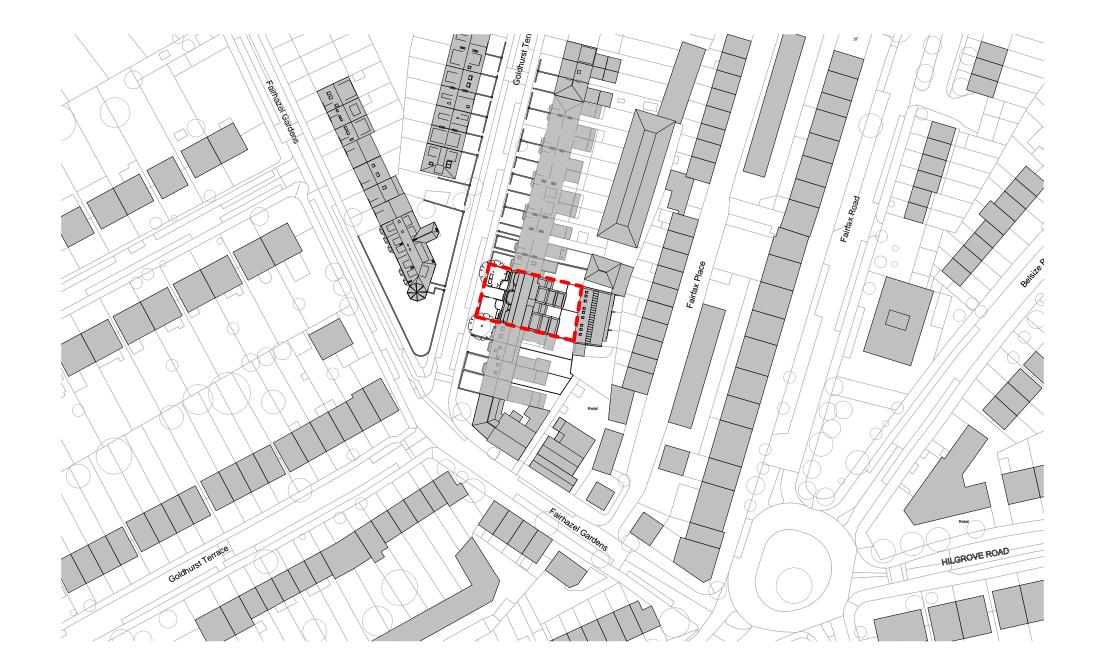

## **LOCATION PLAN**

1:1250

Notes/Legends

| KSRARCHITECTS  KSRArchitects LLP 14 Greenland Street 14 Greenland Street 15 www.ksrarchitects.com 16 www.ksrarchitects.com 16 www.ksrarchitects.com 17 www.ksrarchitects.com 18 www.ksrarchitects.com 18 www.ksrarchitects.com |
|--------------------------------------------------------------------------------------------------------------------------------------------------------------------------------------------------------------------------------|
| Project: GOLDHURST TERRACE                                                                                                                                                                                                     |
| GOLDHORSI TERRACE                                                                                                                                                                                                              |

PLANNING

| Title:        |  |
|---------------|--|
| Location Plan |  |
|               |  |

| Date: 10/06/       | 2016        | Drawn By: DC     | Checked: RS |
|--------------------|-------------|------------------|-------------|
| Scale: 1:1250 @ A3 |             | Status: Planning |             |
| Project Ref:       | Drawing No: |                  | Revision:   |
| 15033              | 15033-P010  |                  |             |
|                    |             |                  |             |