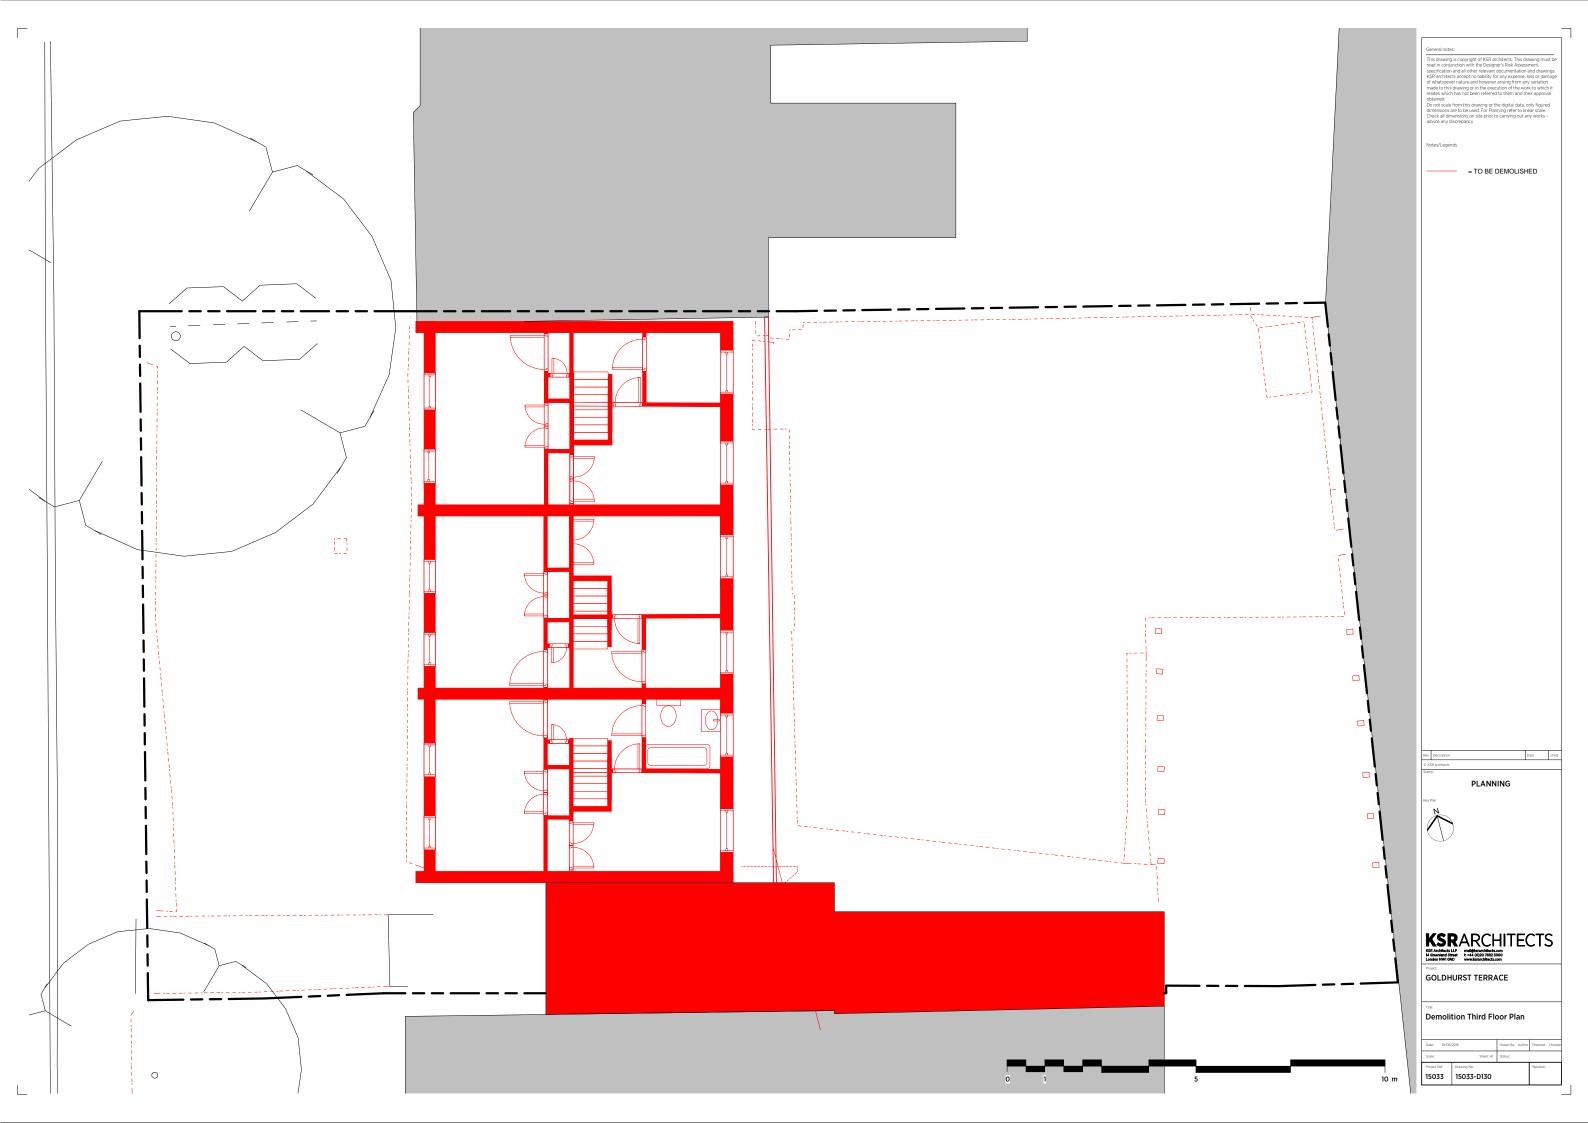

## This drawing is copyright of KSR architects. This drawing mus read in conjunction with the Designer's Risk Assessment, specification and all other relevant documentation and drawi KSR architects accept no liability for any expense, loss or dan of whatsoever nature and however arising from any variation amea. not scale from this drawing or the digital data, only figured tensions are to be used. For Planning refer to linear scale. rck all dimensions on site prior to carrying out any works – ntes/Legends = TO BE DEMOLISHED \_\_\_\_\_ <del>1</del> Date Chkd Rev Description PLANNING KSRARCHITECTS GOLDHURST TERRACE Demolition Front (West) Elevation Date: 10/06/2016 Drawn By: Author Checked: Check Sheet: A1 Stat Project Raf: Drawing No: 15033 15033-D310 10 m