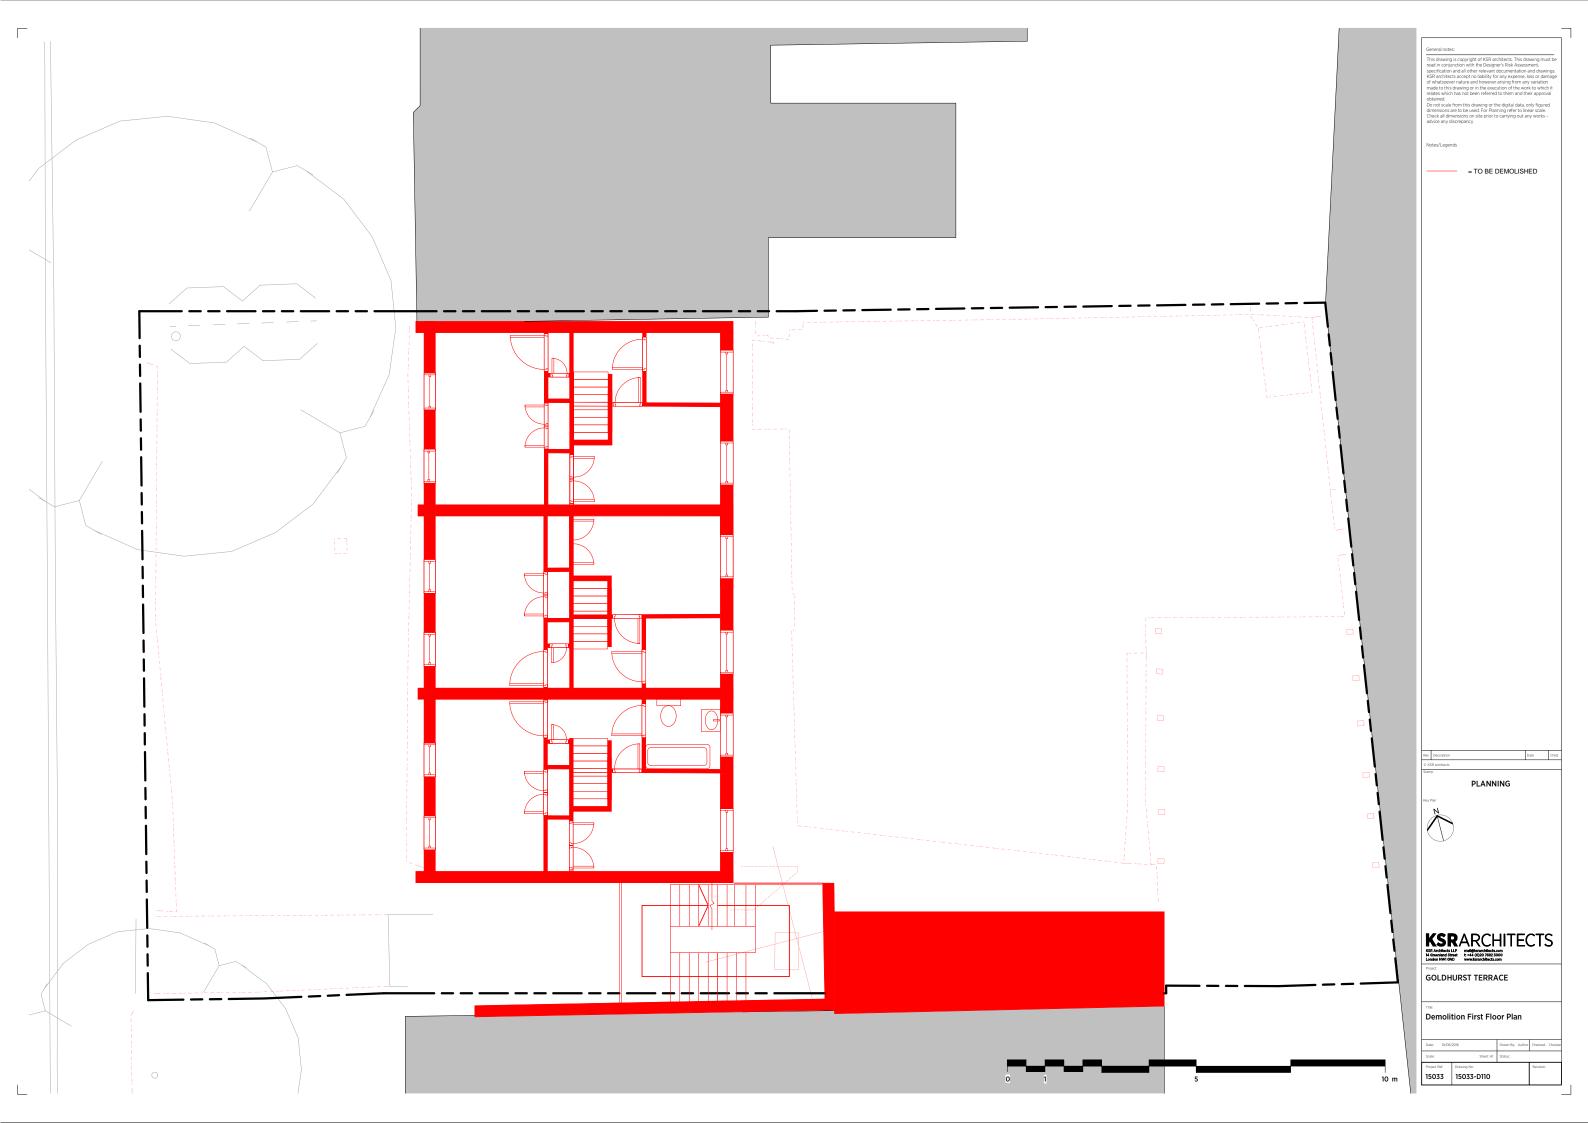

## This drawing is copyright of KSR architects. This drawing mus read in conjunction with the Designer's Risk Assessment, specification and all other relevant documentation and drawi KSR architects accept no liability for any expense, loss or dan of whatsoever nature and however arising from any variation amea. not scale from this drawing or the digital data, only figured tensions are to be used. For Planning refer to linear scale. rck all dimensions on site prior to carrying out any works – ntes/Legends = TO BE DEMOLISHED \_\_\_\_\_ <del>1</del> Date Chkd Rev Description PLANNING KSRARCHITECTS GOLDHURST TERRACE Demolition Front (West) Elevation Date: 10/06/2016 Drawn By: Author Checked: Check Sheet: A1 Stat Project Raf: Drawing No: 15033 15033-D310 10 m