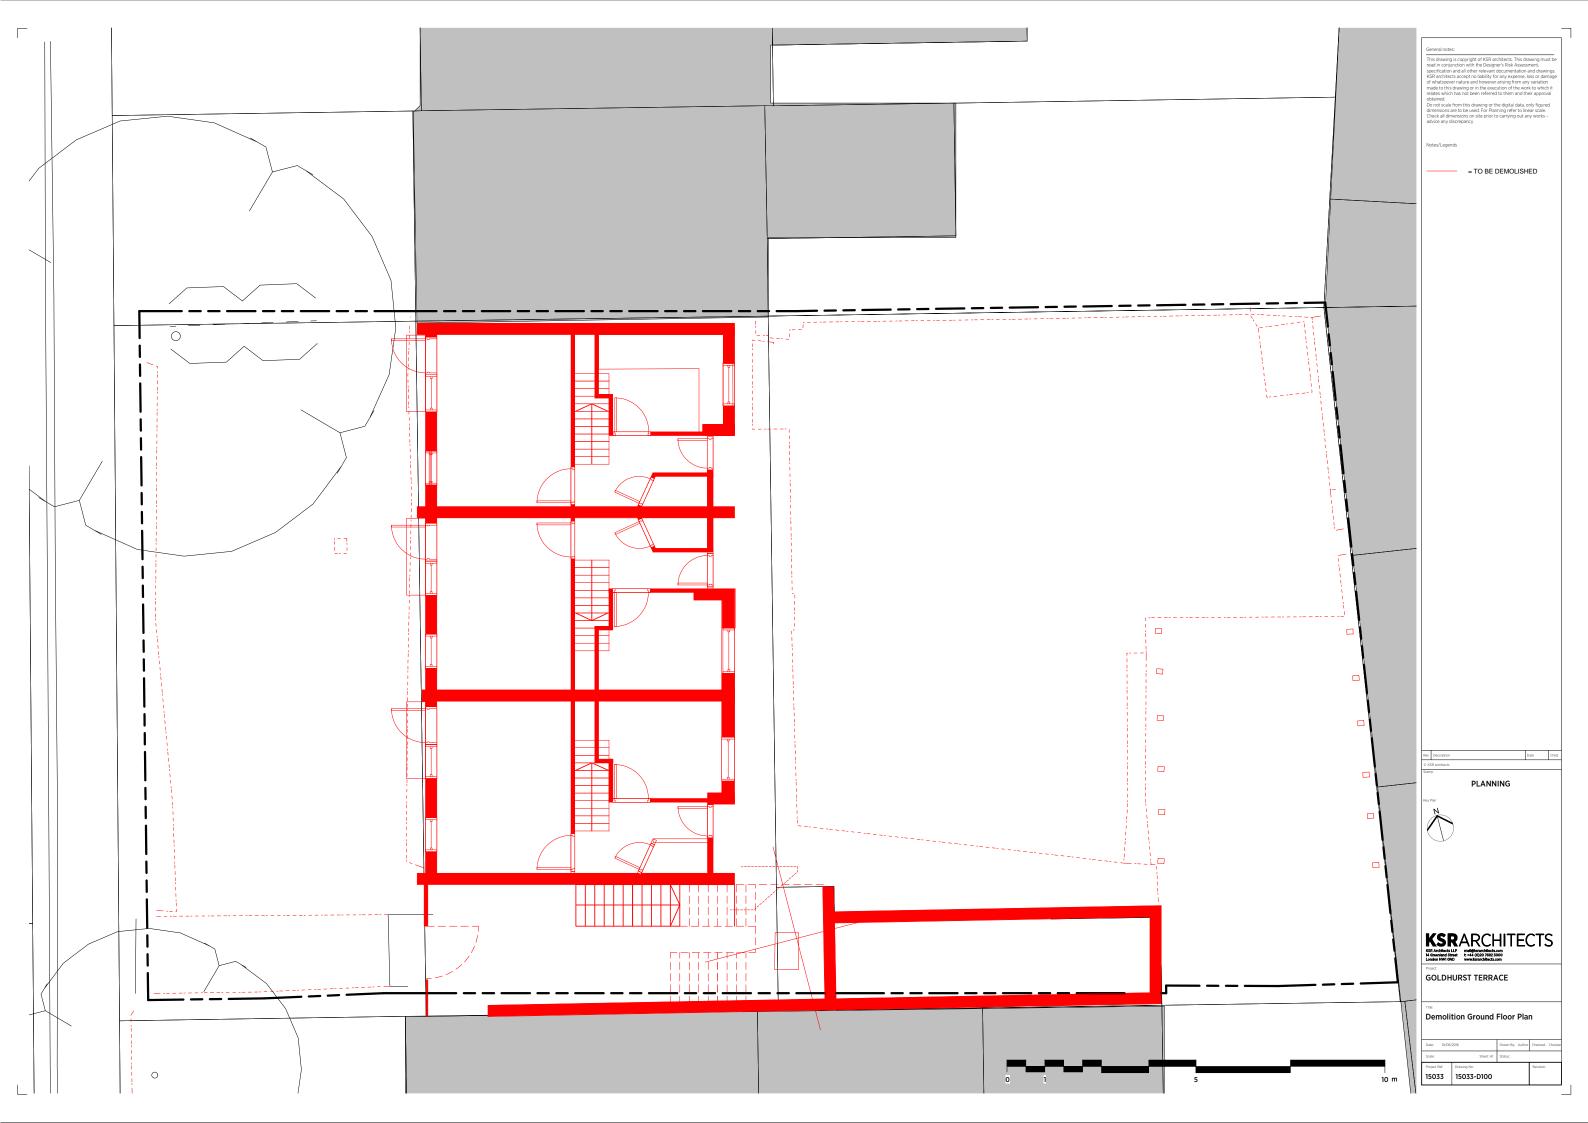

## This drawing is copyright of KSR architects. This drawing mus read in conjunction with the Designer's Risk Assessment, specification and all other relevant documentation and drawi KSR architects accept no liability for any expense, loss or dan of whatsoever nature and however arising from any variation amea. not scale from this drawing or the digital data, only figured tensions are to be used. For Planning refer to linear scale. rck all dimensions on site prior to carrying out any works – ntes/Legends = TO BE DEMOLISHED \_\_\_\_\_ <del>1</del> Date Chkd Rev Description PLANNING KSRARCHITECTS GOLDHURST TERRACE Demolition Front (West) Elevation Date: 10/06/2016 Drawn By: Author Checked: Check Sheet: A1 Stat Project Raf: Drawing No: 15033 15033-D310 10 m