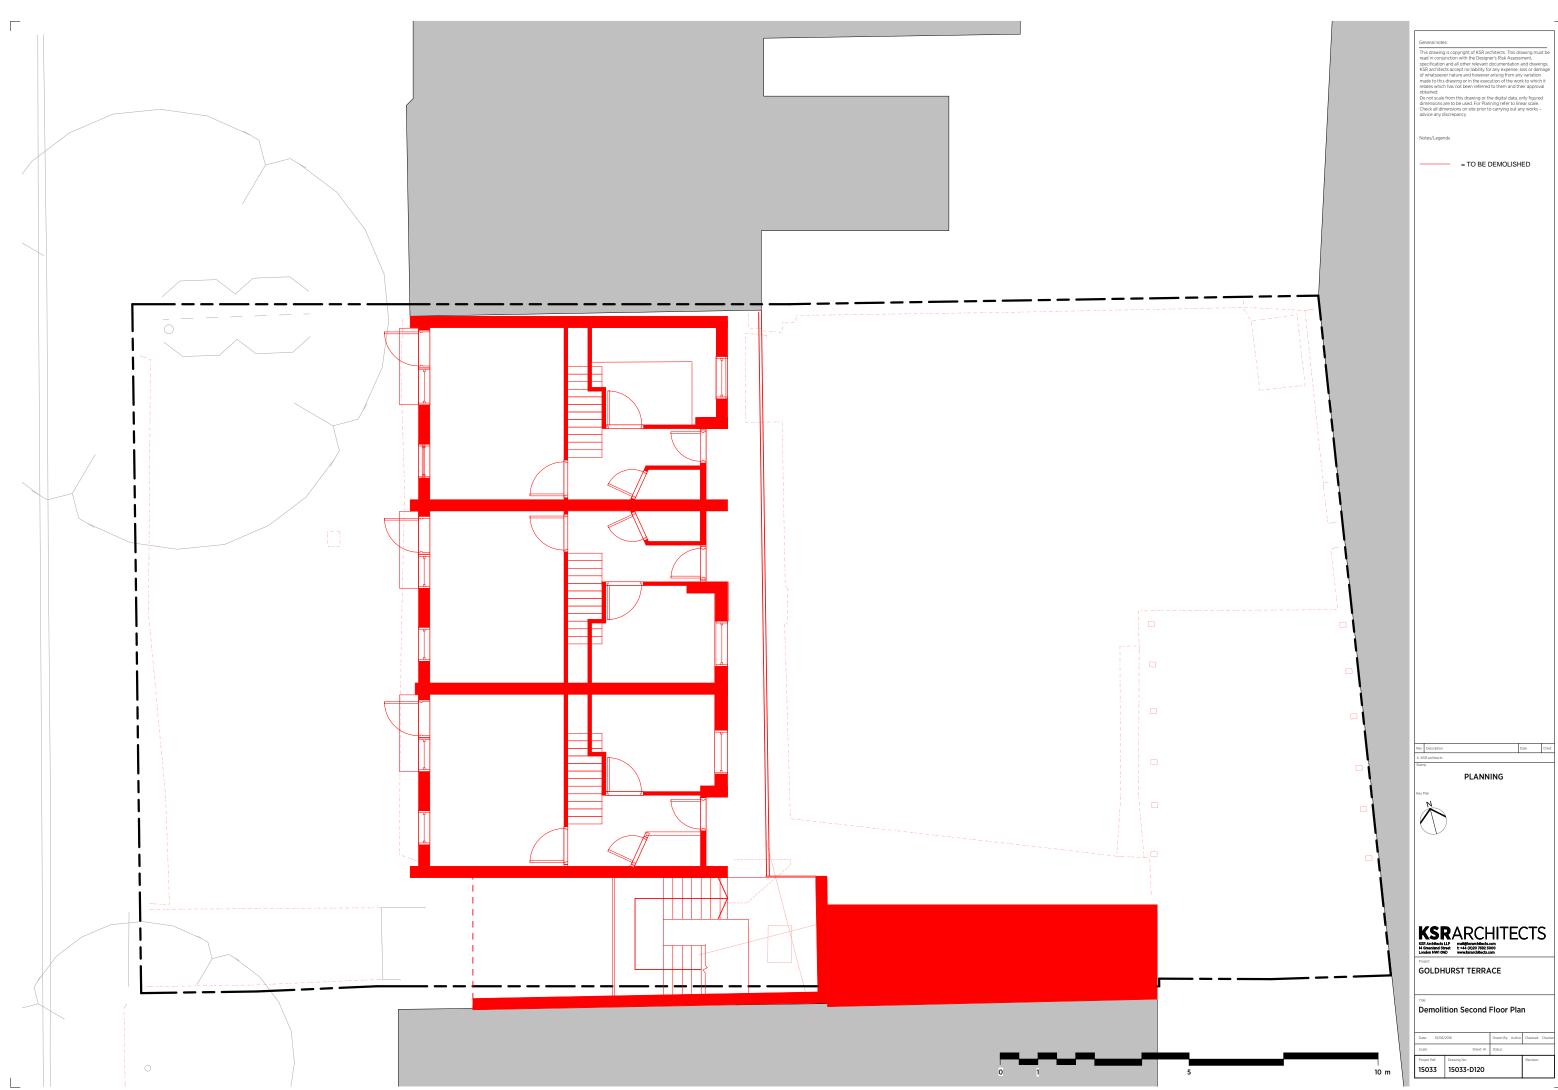

## This drawing is copyright of KSR architects. This drawing mus read in conjunction with the Designer's Risk Assessment, specification and all other relevant documentation and drawi KSR architects accept no liability for any expense, loss or dan of whatsoever nature and however arising from any variation amea. not scale from this drawing or the digital data, only figured tensions are to be used. For Planning refer to linear scale. rck all dimensions on site prior to carrying out any works – ntes/Legends = TO BE DEMOLISHED \_\_\_\_\_ <del>1</del> Date Chkd Rev Description PLANNING KSRARCHITECTS GOLDHURST TERRACE Demolition Front (West) Elevation Date: 10/06/2016 Drawn By: Author Checked: Check Sheet: A1 Stat Project Raf: Drawing No: 15033 15033-D310 10 m