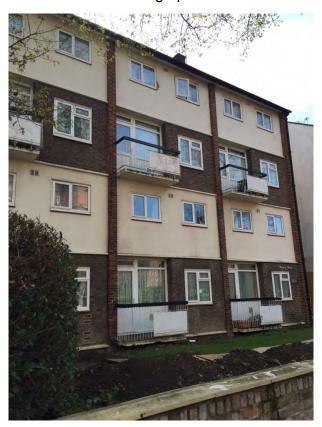

#### 3.3 Site Walkover

The site was attended on 12<sup>th</sup> April 2016 for the purposes of conducting the site walkover.

The site is located on the eastern side of Goldhurst Terrace in the South Hampstead area of London NW6 3EY and comprises a three storey terraced residential dwelling separated into individual flats with front and rear garden areas.

The property has a small front garden, with a large tree and a larger rear garden which the majority was covered in vegetation, with a small hardstanding area within the south western corner. There was no noticeable slope encountered on-site.

The surrounding area is primarily residential, with no noticeable industrial or commercial uses with any potential sources of contamination.

From the walkover there are no potential sources of contamination on the site which appears to be a well maintained residential property.