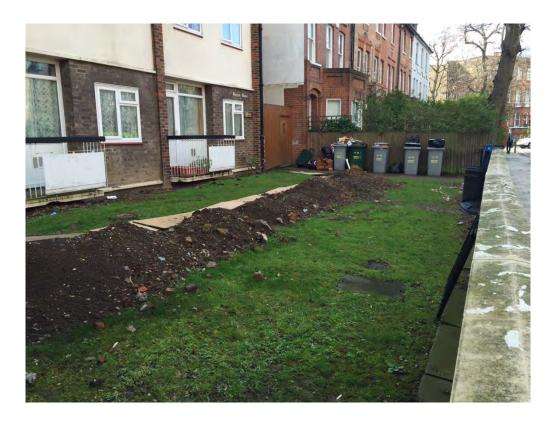

#### 3.3 Site Walkover

The site was attended on 12<sup>th</sup> April 2016 for the purposes of conducting the site walkover.

The site is located on the eastern side of Goldhurst Terrace in the South Hampstead area of London NW6 3EY and comprises a three storey terraced residential dwelling separated into individual flats with front and rear garden areas.

The property has a small front garden, with a large tree and a larger rear garden which the majority was covered in vegetation, with a small hardstanding area within the south western corner. There was no noticeable slope encountered on-site.

The surrounding area is primarily residential, with no noticeable industrial or commercial uses with any potential sources of contamination.

From the walkover there are no potential sources of contamination on the site which appears to be a well maintained residential property.