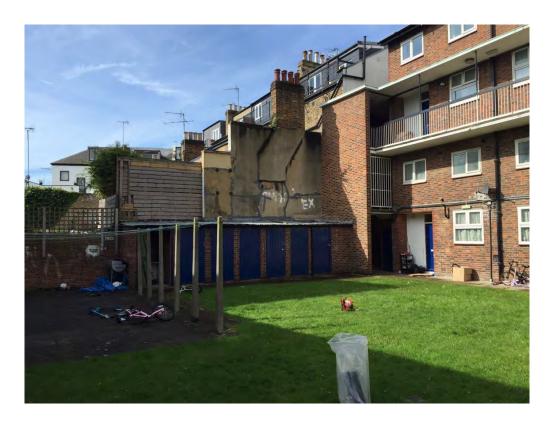

#### 3.3 Site Walkover

The site was attended on 12<sup>th</sup> April 2016 for the purposes of conducting the site walkover.

The site is located on the eastern side of Goldhurst Terrace in the South Hampstead area of London NW6 3EY and comprises a three storey terraced residential dwelling separated into individual flats with front and rear garden areas.

The property has a small front garden, with a large tree and a larger rear garden which the majority was covered in vegetation, with a small hardstanding area within the south western corner. There was no noticeable slope encountered on-site.

The surrounding area is primarily residential, with no noticeable industrial or commercial uses with any potential sources of contamination.

From the walkover there are no potential sources of contamination on the site which appears to be a well maintained residential property.