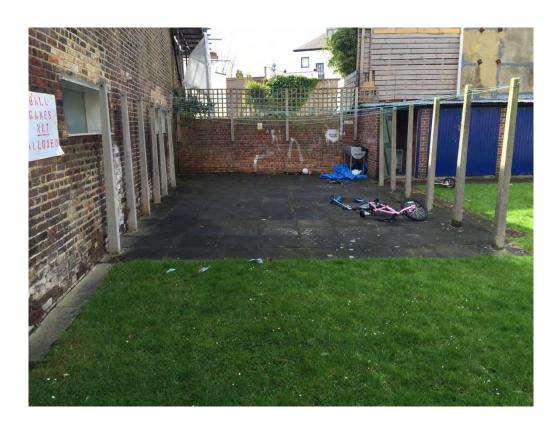

#### 3.3 Site Walkover

The site was attended on 12<sup>th</sup> April 2016 for the purposes of conducting the site walkover.

The site is located on the eastern side of Goldhurst Terrace in the South Hampstead area of London NW6 3EY and comprises a three storey terraced residential dwelling separated into individual flats with front and rear garden areas.

The property has a small front garden, with a large tree and a larger rear garden which the majority was covered in vegetation, with a small hardstanding area within the south western corner. There was no noticeable slope encountered on-site.

The surrounding area is primarily residential, with no noticeable industrial or commercial uses with any potential sources of contamination.

From the walkover there are no potential sources of contamination on the site which appears to be a well maintained residential property.