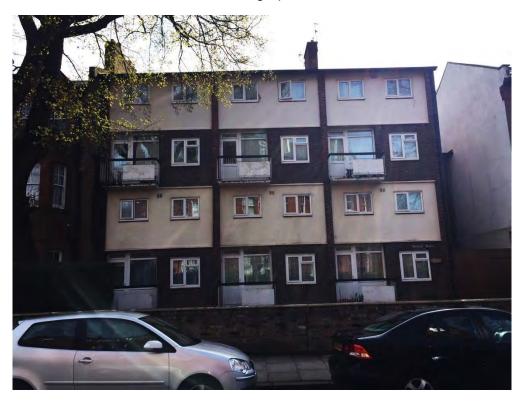

#### 3.3 Site Walkover

The site was attended on 12<sup>th</sup> April 2016 for the purposes of conducting the site walkover.

The site is located on the eastern side of Goldhurst Terrace in the South Hampstead area of London NW6 3EY and comprises a three storey terraced residential dwelling separated into individual flats with front and rear garden areas.

The property has a small front garden, with a large tree and a larger rear garden which the majority was covered in vegetation, with a small hardstanding area within the south western corner. There was no noticeable slope encountered on-site.

The surrounding area is primarily residential, with no noticeable industrial or commercial uses with any potential sources of contamination.

From the walkover there are no potential sources of contamination on the site which appears to be a well maintained residential property.