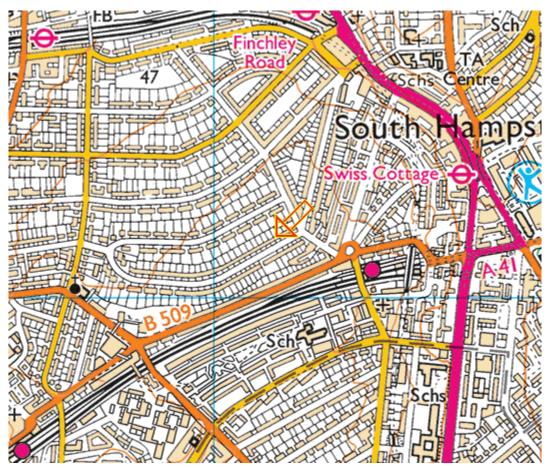

#### 3.0 SITE DETAILS

(National Grid Reference: TQ260841)

#### 3.1 Site Location

115-119 Goldhurst Terrace is a block of residential properties, located on the eastern side of Goldhurst Terrace, Camden at approximate postcode NW6 3EY. The residential property has four levels of accommodation; ground, first, second and third floor. Balconies are present of the ground and second floor of the property with the site also comprises a communal front and rear garden.

The site covers an approximate area of 0.06 Hectares with the general area being under the authority of London Borough of Camden.