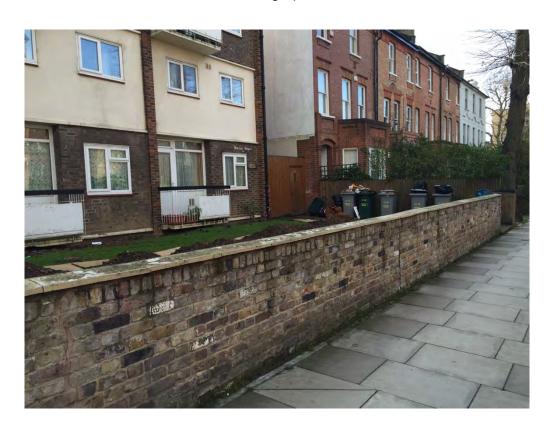

#### 3.3 Site Walkover

The site was attended on 12<sup>th</sup> April 2016 for the purposes of conducting the site walkover.

The site is located on the eastern side of Goldhurst Terrace in the South Hampstead area of London NW6 3EY and comprises a three storey terraced residential dwelling separated into individual flats with front and rear garden areas.

The property has a small front garden, with a large tree and a larger rear garden which the majority was covered in vegetation, with a small hardstanding area within the south western corner. There was no noticeable slope encountered on-site.

The surrounding area is primarily residential, with no noticeable industrial or commercial uses with any potential sources of contamination.

From the walkover there are no potential sources of contamination on the site which appears to be a well maintained residential property.