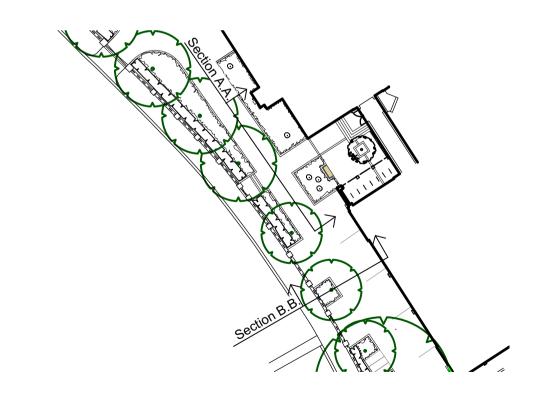

Section A.A. Long Section Through Road Past Southern Courtyard

Scale 1:50

Section B.B. Cross Section through Staff Parking

Scale 1:50

| _ | Copyright 2016 Katy Staton Landscape Architecture |                  |  |                                                                                                  |                                                                                                          |                |                                            |               |           |        |  |
|---|---------------------------------------------------|------------------|--|--------------------------------------------------------------------------------------------------|----------------------------------------------------------------------------------------------------------|----------------|--------------------------------------------|---------------|-----------|--------|--|
|   | Status revised to 'For listed Building Consent'.  | Date<br>16.06.16 |  | University College School - Senior Branch Frognal Access and Boundary Improvements Site Sections | Katy Staton Landscape Architecture  34 Warwick Road EN5 5EH • m: 07740702756 • katystaton@btinternet.com |                |                                            |               |           |        |  |
|   |                                                   |                  |  |                                                                                                  | Project Number 077                                                                                       | Drawing Number | Drawing Status FOR LISTED BUILDING CONSENT | Revision<br>- | 1:50 @ A3 | Jun 16 |  |