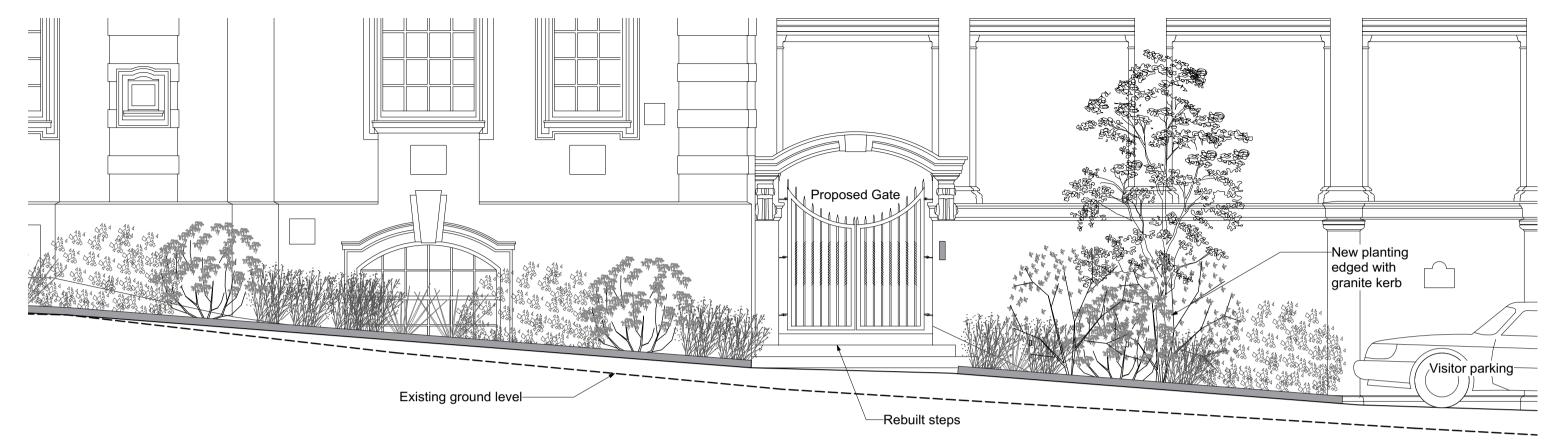

Section A.A. Long Section Through Road Past Southern Courtyard

Scale 1:50

Section B.B. Cross Section through Staff Parking

Scale 1:50

| _ | Copyright 2016 Katy Staton Landscape Architecture |                  |  |                                                                                                  |                                                                                                          |                |                                            |               |           |        |  |
|---|---------------------------------------------------|------------------|--|--------------------------------------------------------------------------------------------------|----------------------------------------------------------------------------------------------------------|----------------|--------------------------------------------|---------------|-----------|--------|--|
|   | Status revised to 'For listed Building Consent'.  | Date<br>16.06.16 |  | University College School - Senior Branch Frognal Access and Boundary Improvements Site Sections | Katy Staton Landscape Architecture  34 Warwick Road EN5 5EH • m: 07740702756 • katystaton@btinternet.com |                |                                            |               |           |        |  |
|   |                                                   |                  |  |                                                                                                  | Project Number 077                                                                                       | Drawing Number | Drawing Status FOR LISTED BUILDING CONSENT | Revision<br>- | 1:50 @ A3 | Jun 16 |  |