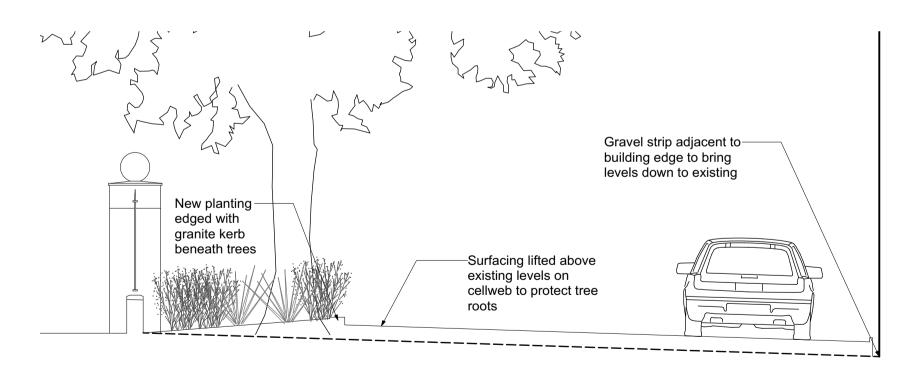

Section A.A. Long Section Through Road Past Southern Courtyard

Scale 1:50

Section B.B. Cross Section through Staff Parking

Scale 1:50

| _ | Copyright 2016 Katy Staton Landscape Architecture |                  |  |                                                                                                  |                                                                                                          |                |                                            |               |           |        |  |
|---|---------------------------------------------------|------------------|--|--------------------------------------------------------------------------------------------------|----------------------------------------------------------------------------------------------------------|----------------|--------------------------------------------|---------------|-----------|--------|--|
|   | Status revised to 'For listed Building Consent'.  | Date<br>16.06.16 |  | University College School - Senior Branch Frognal Access and Boundary Improvements Site Sections | Katy Staton Landscape Architecture  34 Warwick Road EN5 5EH • m: 07740702756 • katystaton@btinternet.com |                |                                            |               |           |        |  |
|   |                                                   |                  |  |                                                                                                  | Project Number 077                                                                                       | Drawing Number | Drawing Status FOR LISTED BUILDING CONSENT | Revision<br>- | 1:50 @ A3 | Jun 16 |  |