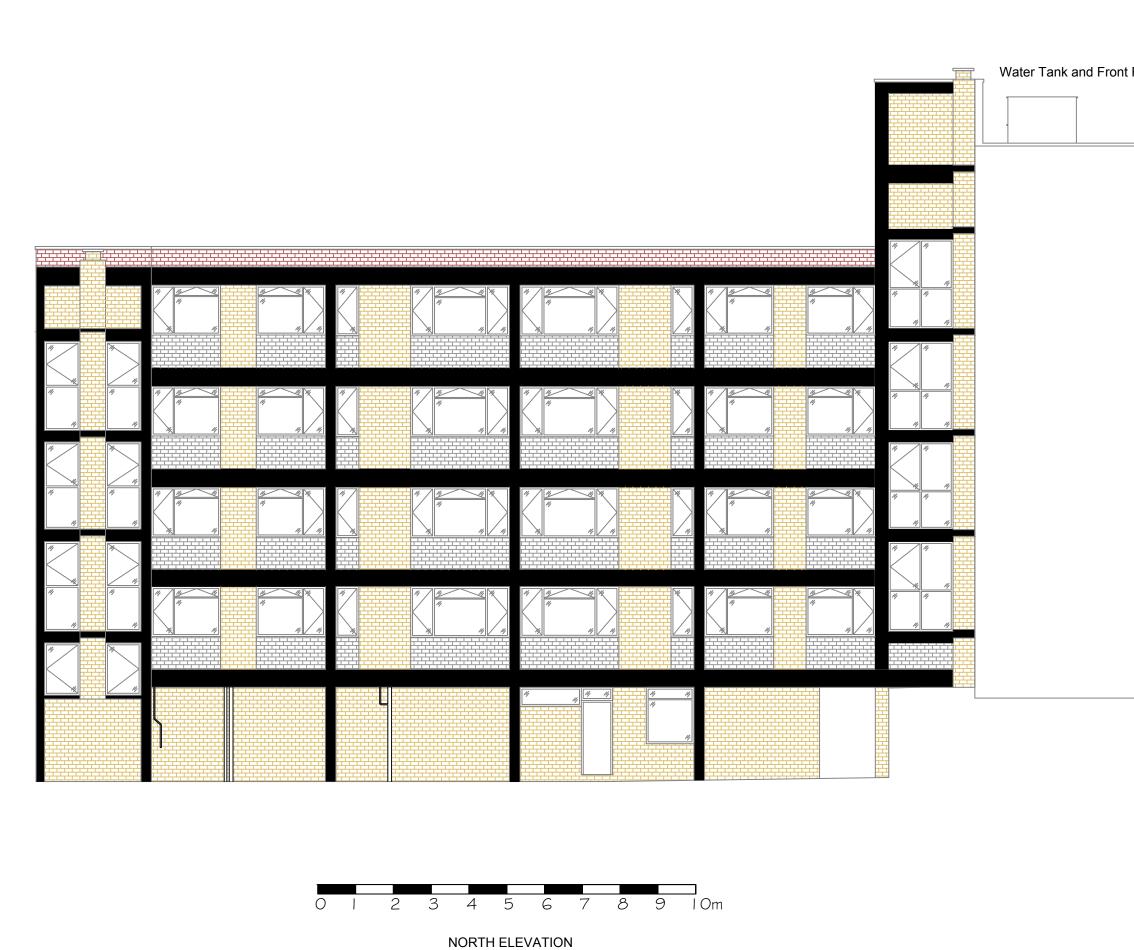

|       | No dimensions are to be scaled from this drawing. All dimensions are to be checked on site, where discrepancy occurs between specification and drawings the supervising officer must be notified. |
|-------|---------------------------------------------------------------------------------------------------------------------------------------------------------------------------------------------------|
|       | Notes:                                                                                                                                                                                            |
| Roof. |                                                                                                                                                                                                   |
|       |                                                                                                                                                                                                   |
|       |                                                                                                                                                                                                   |
|       |                                                                                                                                                                                                   |
|       |                                                                                                                                                                                                   |
|       |                                                                                                                                                                                                   |
|       |                                                                                                                                                                                                   |
|       | Amendments:                                                                                                                                                                                       |
|       |                                                                                                                                                                                                   |
|       |                                                                                                                                                                                                   |
|       | Drawing type:<br>Planning                                                                                                                                                                         |
|       | <sup>Client:</sup> The Governing Body of Rugby School<br>c/o Farebrother                                                                                                                          |
|       | Project:<br>Rokeby House - Externals                                                                                                                                                              |
|       | Title:<br>Existing North Elevation                                                                                                                                                                |
|       | Scale: 1:100 @A3 Date: May 2016                                                                                                                                                                   |
|       | Drawn: DS Checked: CPS                                                                                                                                                                            |
|       | Drg.no: 124003.03 Rev:                                                                                                                                                                            |
|       | Watts.                                                                                                                                                                                            |
|       | Watts Group Limited<br>1 Great Tower Street<br>London EC3R 5AA<br>T: 020 7280 8000<br>watts.co.uk                                                                                                 |