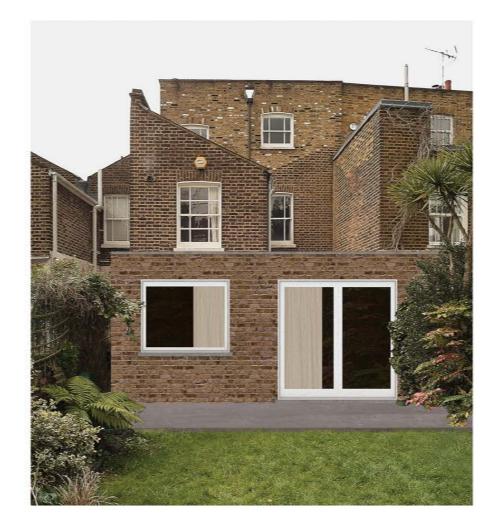

| Pierre d'Avoine Architects                             |                        | ®2016                |
|--------------------------------------------------------|------------------------|----------------------|
| Unit 13, 5 Durham Yard, Teesdale Street, London E2 6QF | t. + 44 (0)7905 740961 | mail@davoine.net     |
| 2 Ryland Road                                          |                        |                      |
| Proposed back elevation Render                         | scale. /               | dwg no. 662/ PL /029 |
|                                                        | rev /                  | date, 17 June 2016   |