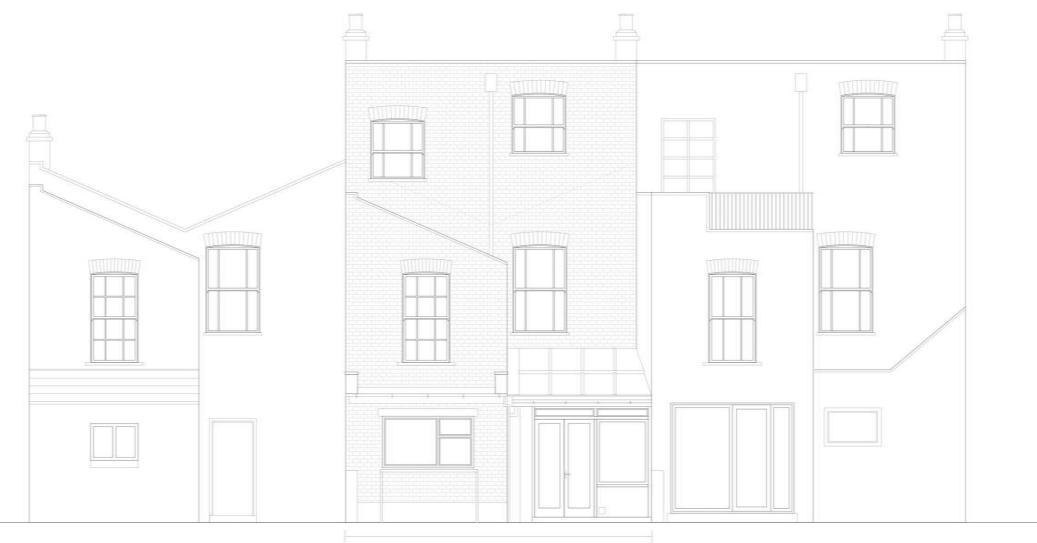

EXISTING BACK ELEVATION

## PROPOSED BACK ELEVATION

| Pierre d'Avoine Architects                               |                           | ®2016                                      |
|----------------------------------------------------------|---------------------------|--------------------------------------------|
| Unit 13, 5 Durham Yard, Teesdale Street, London E2 6QF   | t. + 44 (0)7905 740961    | mail@davoine.net                           |
| 2 Ryland Road                                            |                           |                                            |
| Existing and Proposed Back Elevations /Height Comparison | scale: 1:100 @A3<br>rev./ | dwg no. 662/ PL /021<br>date. 17 June 2016 |