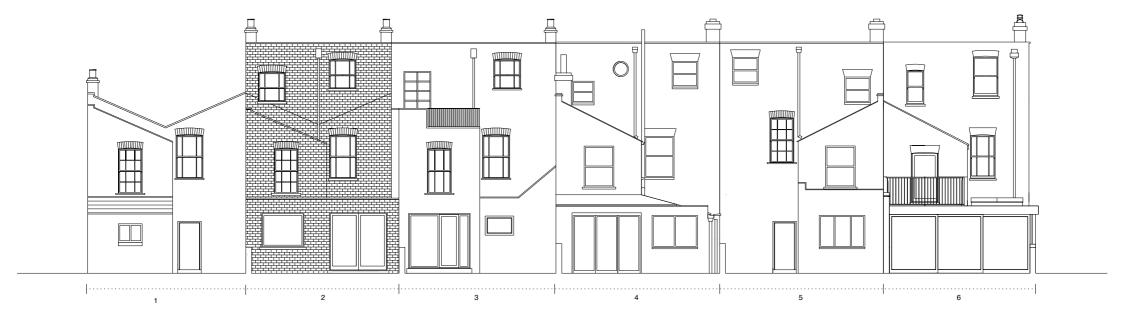

| Pierre d'Avoine Architects                             |                           | ®2016                                      |
|--------------------------------------------------------|---------------------------|--------------------------------------------|
| Unit 13, 5 Durham Yard, Teesdale Street, London E2 6QF | t. + 44 (0)7905 740961    | mail@davoine.net                           |
| 2 Ryland Road                                          |                           |                                            |
| Back Elevation Numbers 1- 6                            | scale. 1:100 @A3<br>rev./ | dwg no. 662/ PL /022<br>date. 17 June 2016 |