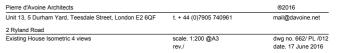

EXISTING

PROPOSED

| Pierre d'Avoine Architects                             |                           | ®2016                                      |  |
|--------------------------------------------------------|---------------------------|--------------------------------------------|--|
| Unit 13, 5 Durham Yard, Teesdale Street, London E2 6QF | t. + 44 (0)7905 740961    | mail@davoine.net                           |  |
| 2 Ryland Road                                          |                           |                                            |  |
| Existing and Proposed Isometrics                       | scale: 1:100 @A3<br>rev./ | dwg no. 662/ PL /028<br>date. 17 June 2016 |  |