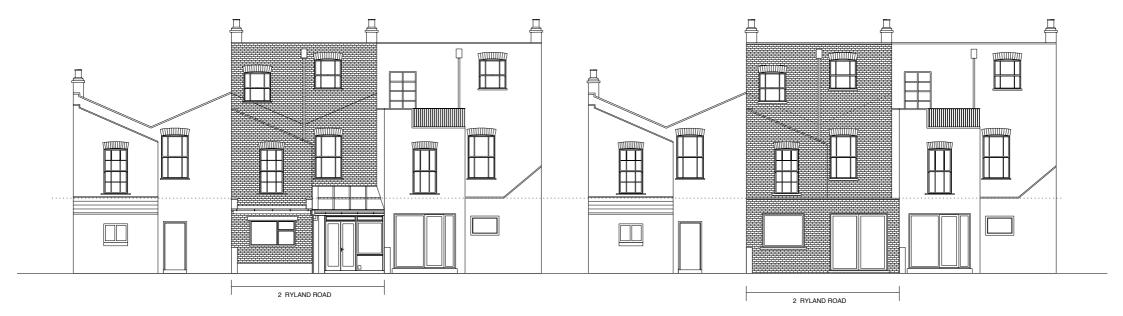

## PROPOSED BACK ELEVATION

| Pierre d'Avoine Architects                               |                           | ®2016                                      |
|----------------------------------------------------------|---------------------------|--------------------------------------------|
| Unit 13, 5 Durham Yard, Teesdale Street, London E2 6QF   | t. + 44 (0)7905 740961    | mail@davoine.net                           |
| 2 Ryland Road                                            |                           |                                            |
| Existing and Proposed Back Elevations /Height Comparison | scale: 1:100 @A3<br>rev./ | dwg no. 662/ PL /021<br>date. 17 June 2016 |