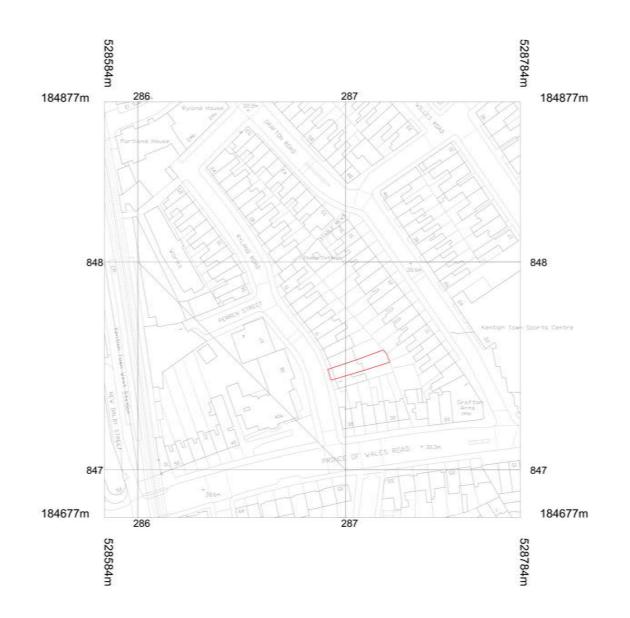

| Pierre d'Avoine Architects                             |                            | ®2016                                      |
|--------------------------------------------------------|----------------------------|--------------------------------------------|
| Unit 13, 5 Durham Yard, Teesdale Street, London E2 6QF | t. + 44 (0)7905 740961     | mail@davoine.net                           |
| 2 Ryland Road                                          |                            |                                            |
| Location Plan                                          | scale: 1:1250 @A3<br>rev./ | dwg no. 662/ PL /004<br>date. 17 June 2016 |