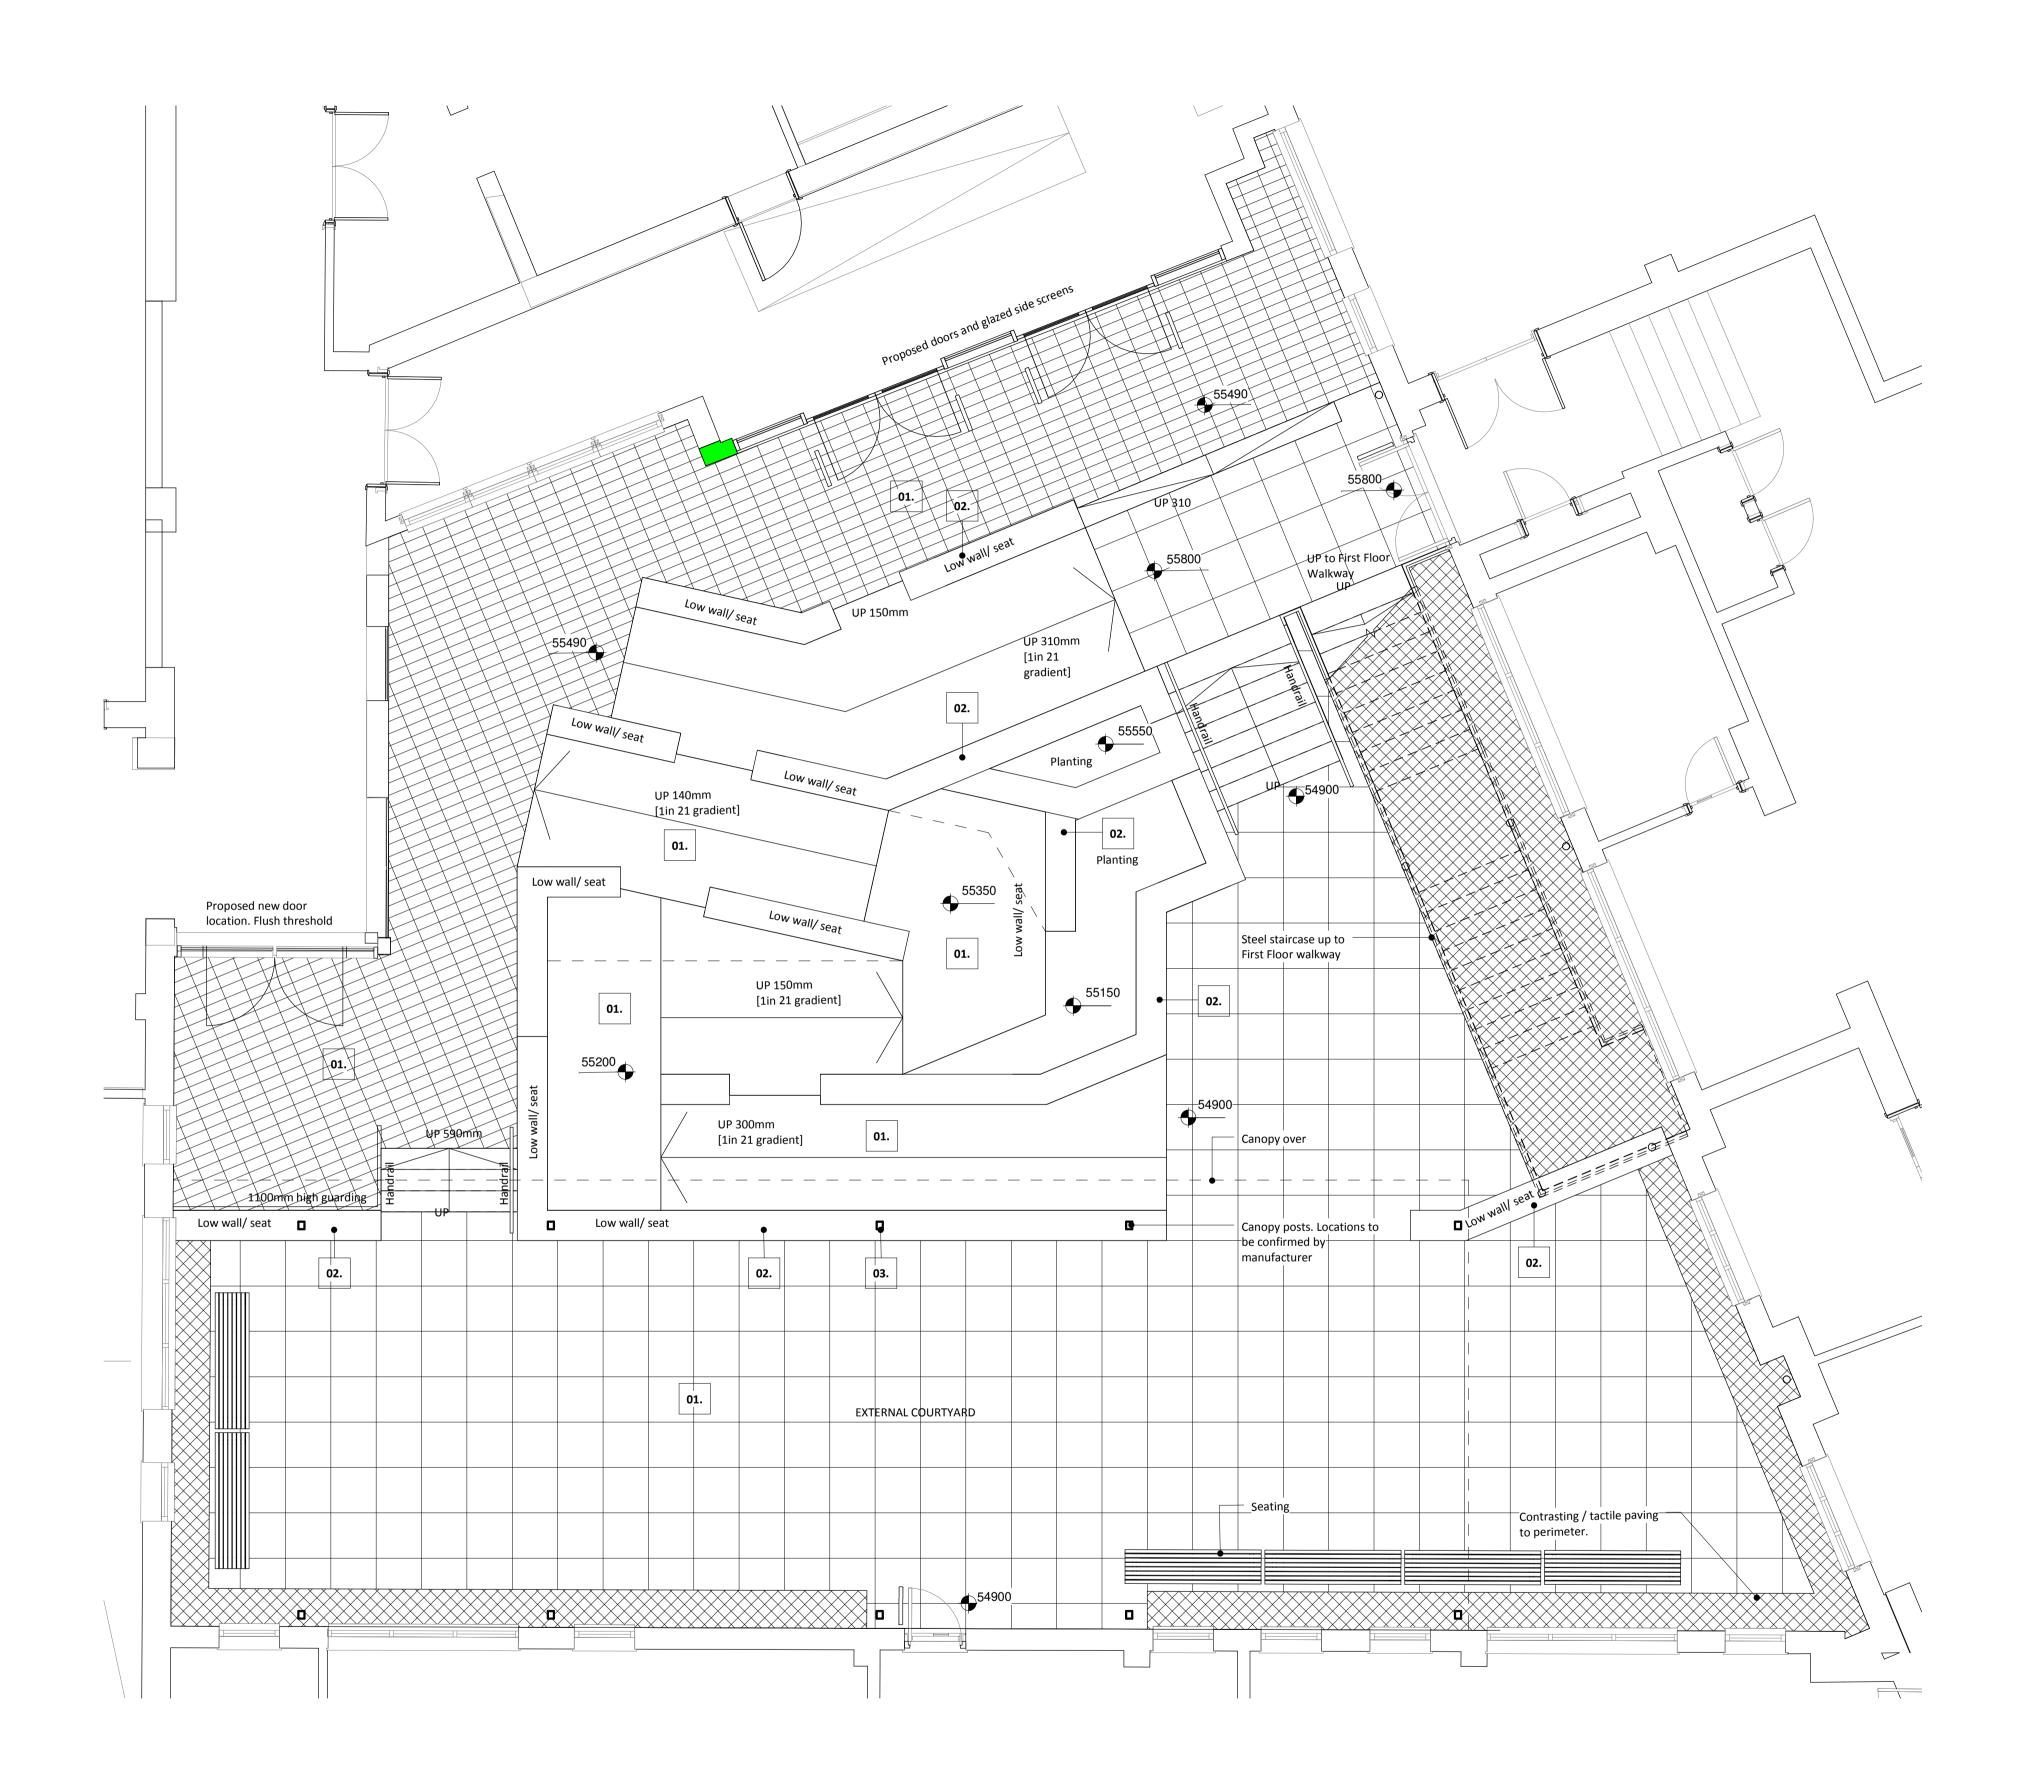

## PRELIMINARY ISSUE

Project Title: William Ellis School

Client: Farrans Construction

Drawing Title:

Proposed Coutyard Ground Floor Plan

| File Number: | SCH284  |                |
|--------------|---------|----------------|
| Drawn By:    | РН      |                |
| Checked By:  | СС      |                |
| Scale@A1:    | 1:50    | Date: 07.03.16 |
| Dwg No:      | (SK)320 | Rev: B         |