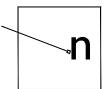

0 |5 |10 |15 |20 |30 |40

50m

| Existing & P                             | roposed Levels                                                                                                         |
|------------------------------------------|------------------------------------------------------------------------------------------------------------------------|
|                                          | Existing Levels to be retained                                                                                         |
|                                          | Proposed Levels                                                                                                        |
|                                          | Surface gradient / falls                                                                                               |
|                                          | Site Boundary                                                                                                          |
| Hardworks                                |                                                                                                                        |
|                                          | As existing                                                                                                            |
|                                          | Existing tarmacadam<br>Make good any damage<br>caused by the works                                                     |
|                                          | Tamacadam<br>Axo Gold: Stone mastic asphalt,<br>vac-blasted to reveal gravel aggregate                                 |
|                                          | Concrete block paving<br>Andover washed by Charcon<br>Colour: Silver Grey/ Buff<br>Sizes: 200x100x80mm and 300 x 200mm |
|                                          | Concrete sett paving<br>Andover washed by Charcon<br>Colour: Silver Grey/ Buff<br>Size: 100x100x80mm                   |
|                                          | Hazard Warning Tactile Textured<br>- Natural<br>by Marshalls<br>Size: 400x400x50mm                                     |
|                                          | Self binding gravel<br>Breedon Golden Amber<br>fines-12mm                                                              |
|                                          | Grass Reinforcement System<br>Grassgrid                                                                                |
|                                          | In-situ cast concrete steps<br>- Buff with exposed aggregate                                                           |
|                                          | Timber Deck<br>Canterbury style decking by Q-Deck                                                                      |
|                                          | In-situ cast concrete<br>retaining wall / seating wall                                                                 |
|                                          | Bench concrete base<br>with timber top                                                                                 |
| Ē                                        | Cycle shelter and cycle hoops<br>Wardale cycle shelter by broxap<br>or similar approved                                |
|                                          | Reclaimed logs from felled trees                                                                                       |
|                                          | Boulders                                                                                                               |
| ð                                        | Drop down bollard                                                                                                      |
| è                                        | Timber litter bin<br>eg. Sheldon litter bin by Langley design<br>or similar approved                                   |
|                                          | Handrail                                                                                                               |
|                                          | 2m Black steel railings                                                                                                |
|                                          | Games court fence                                                                                                      |
| Γ                                        | Single leaf gate to match adjacent fence                                                                               |
| $\square$                                | Double leaf gate to match adjacent fence                                                                               |
| Fencing and<br>For further<br>Boundary T | l Gates:<br>details regarding fencing and gates please see drawing<br>'reatments L-1151-ASP-03                         |
| haunched a<br>For the car<br>perimeter   | park - standard 125mm PC kerbs to be used to the                                                                       |
|                                          | ) pedestrian areas to have a 50mm PC concrete kerbs<br>to a radius within the central courtyard to have a metal        |
| Softworks                                | Existing Trees with RPA (Root Protect Area)                                                                            |
|                                          | to be retained and protected during the<br>construction works (refer to Arboricultural<br>Method Statement for RPA)    |
| E                                        | Existing Tree to be removed<br>(refer to Arboricultural Assessment)                                                    |

Proposed Trees Allowance to be made for tree stakes, guys, urban tree soil and where annotated root director barriers as part of the tree pit detail Proposed Hedge Allowance to be made for 450mm depth of topsoil & 50mm of bark mulch.

Proposed Shrub Planting
Allowance to be made for 450mm depth of topsoil & 50mm of bark mulch.

Proposed Grass

.01 First Issue