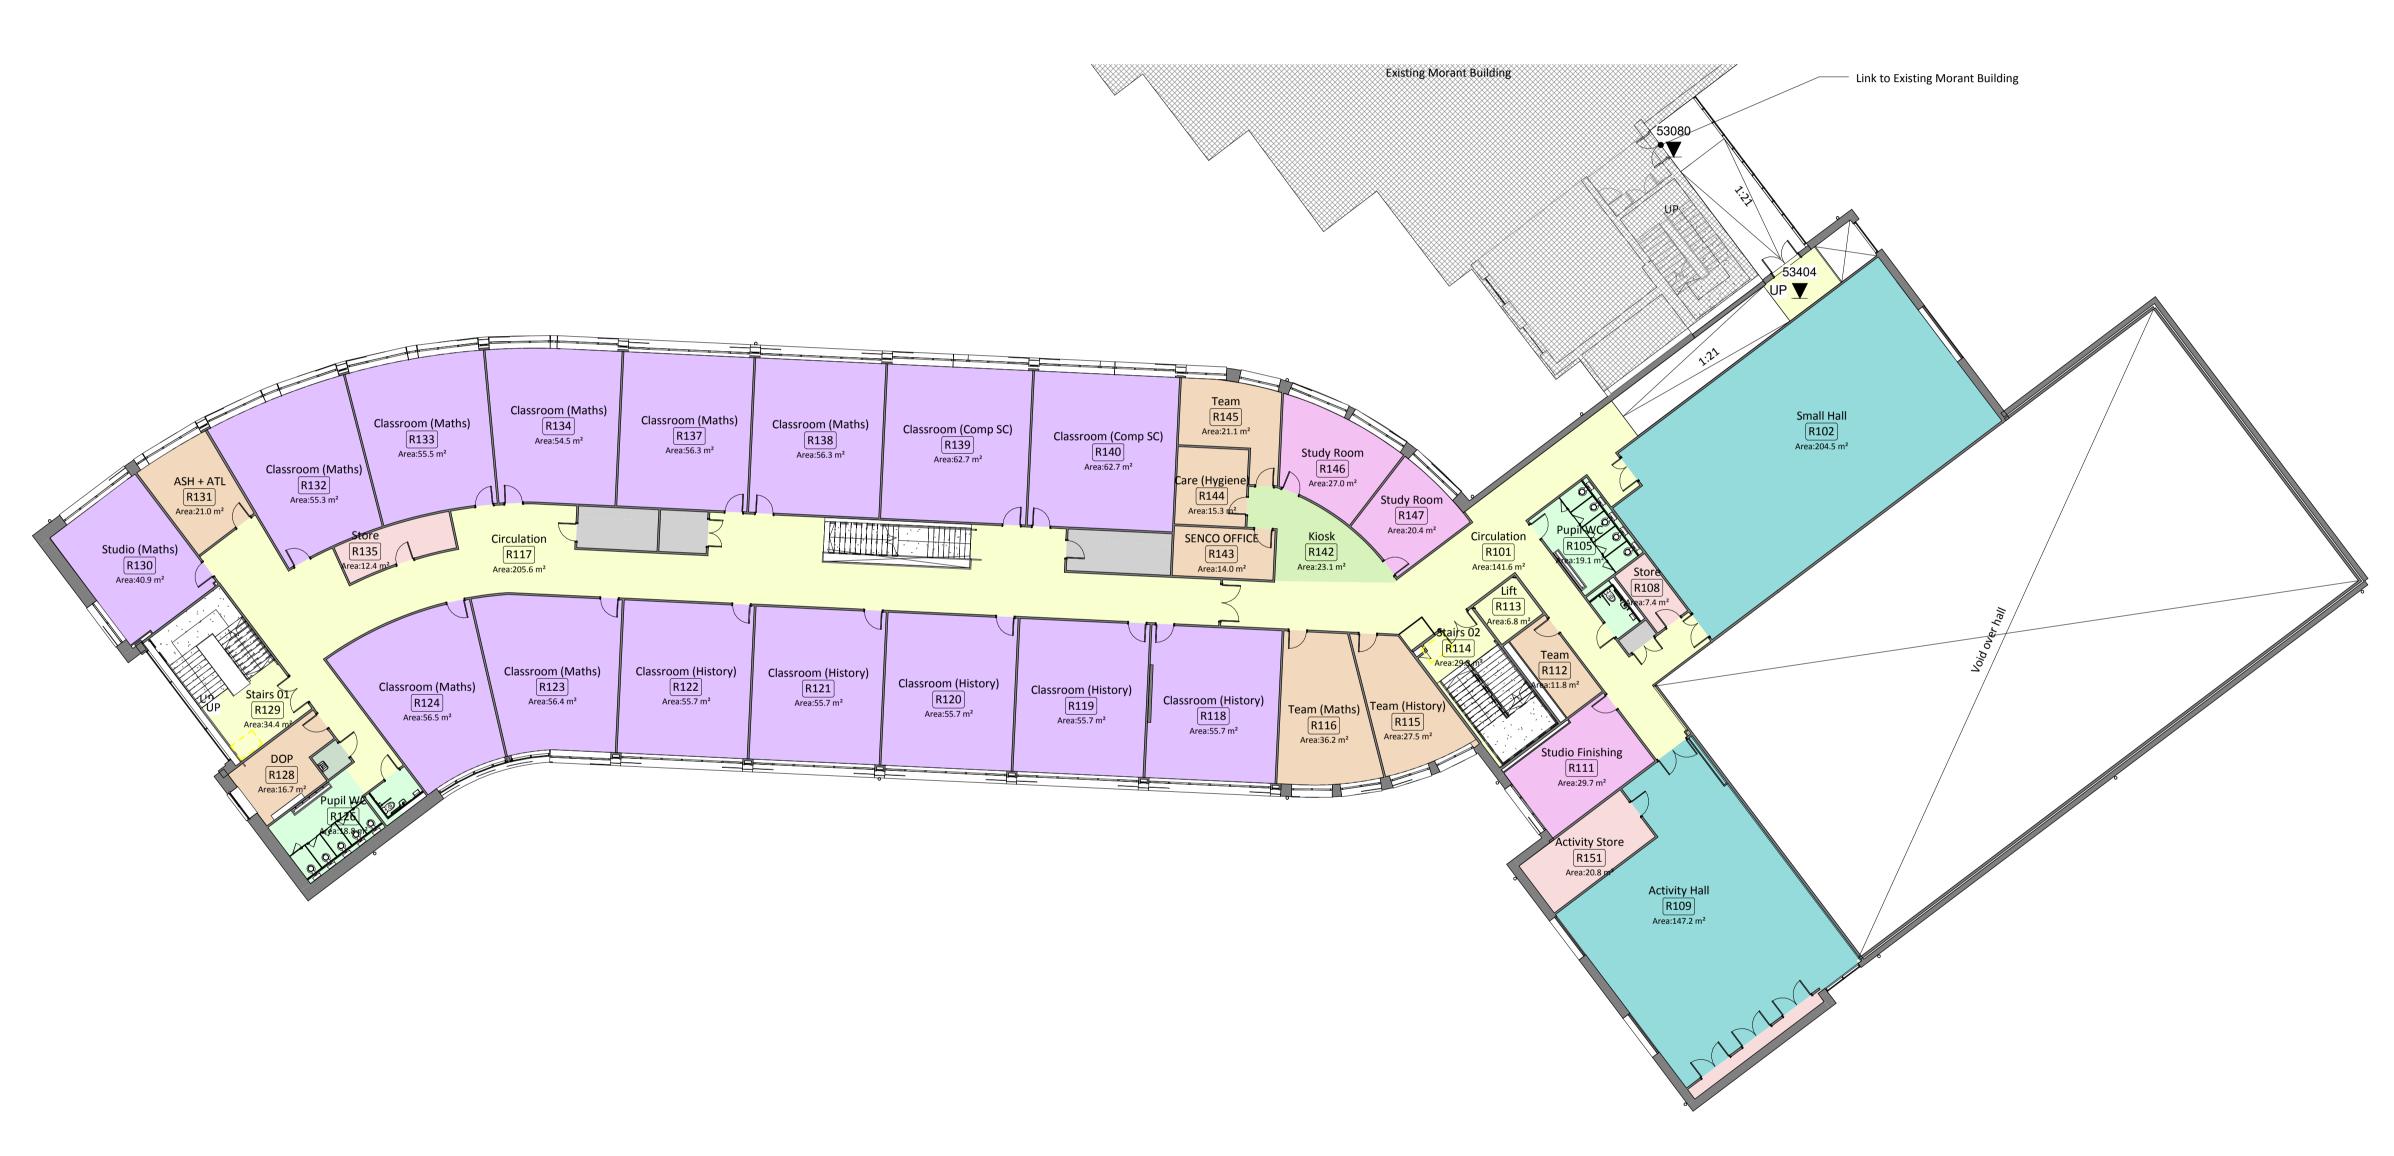

Ground Floor Level
SCALE - 1:200@A1

Key:

Circulation
Science Teaching

Learning resource
Staff & Administration

Catering
Storage (Non-teaching)

Design & Tech
Storage (teaching)

Teaching area
Toilets

Halls
Plant

Indicates FFL

Do not scale from this drawing for construction or acquisition purposes. Responsibility is not accepted for errors made by others in scaling from this drawing. All construction information must be taken from figured dimensions only. All dimensions and levels must be checked on site and discrepancies between drawings and specification must be reported to GSSArchitecture.