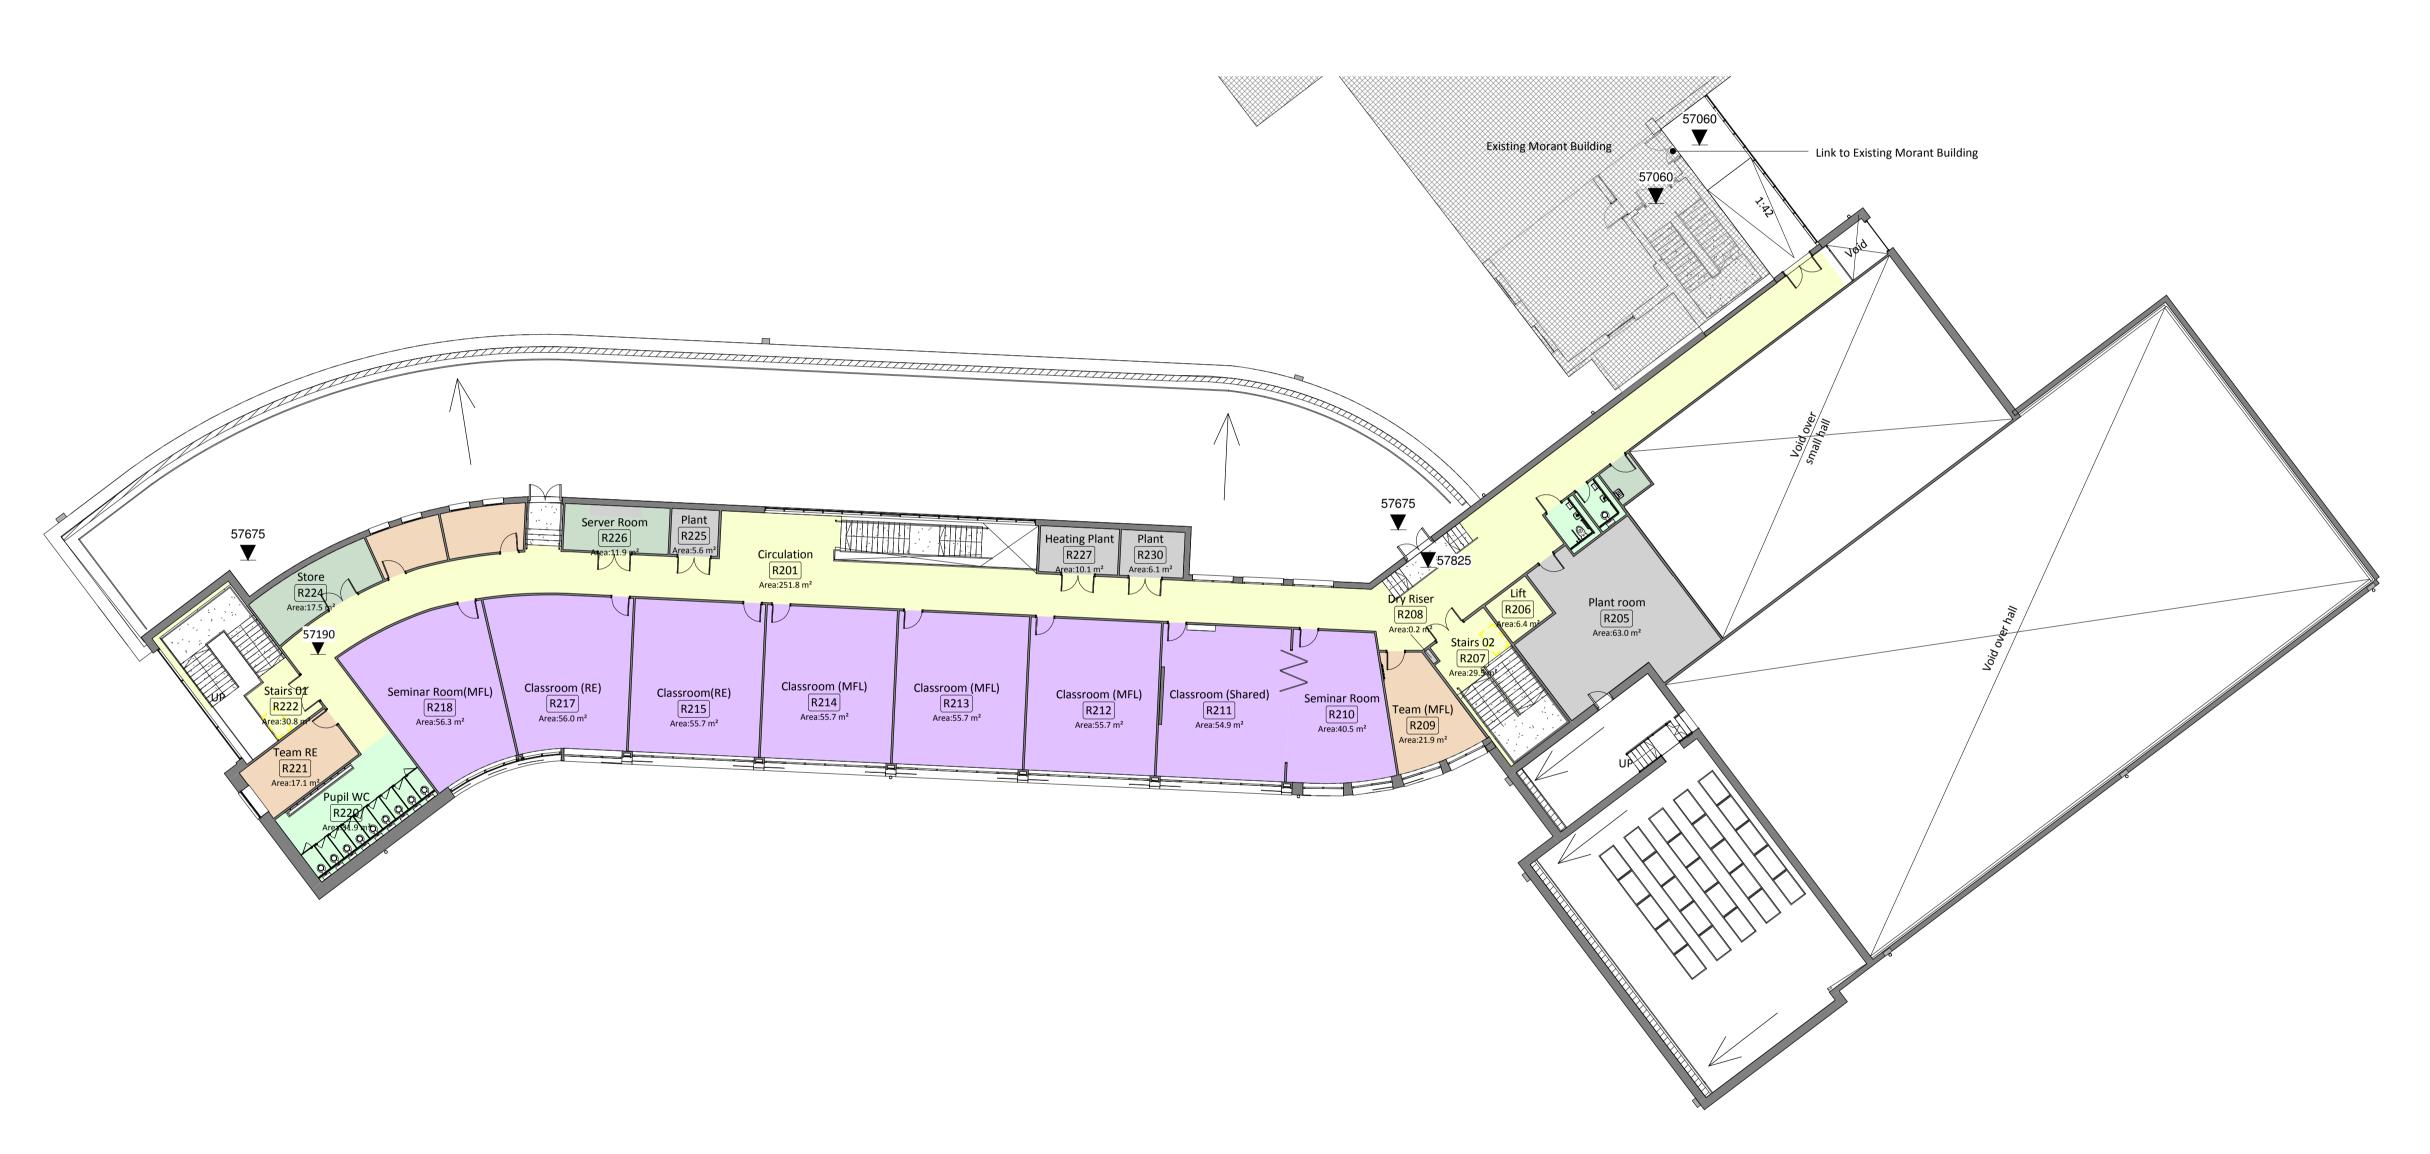

First Floor Level
SCALE - 1:200@A

Do not scale from this drawing for construction or acquisition purposes. Responsibility is not accepted for errors made by others in scaling from this drawing. All construction information must be taken from figured dimensions only. All dimensions and levels must be checked on site and discrepancies between drawings and specification must be reported to GSSArchitecture.

## Project Title:

Parliament Hill School, William Ellis School and LaSWAP Sixth Form

| Client:          |        |  |
|------------------|--------|--|
| Farrans          |        |  |
|                  |        |  |
|                  |        |  |
| Drawing Title:   |        |  |
| First Floor Plan | 1      |  |
|                  |        |  |
|                  |        |  |
| File Number:     | SCH284 |  |
| Drawn By:        | FS     |  |
| Checked Bv:      | RFIΔ   |  |