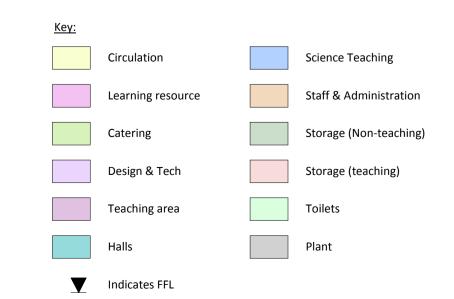

First Floor Level
SCALE - 1:200@A

Do not scale from this drawing for construction or acquisition purposes. Responsibility is not accepted for errors made by others in scaling from this drawing. All construction information must be taken from figured dimensions only. All dimensions and levels must be checked on site and discrepancies between drawings and specification must be reported to GSSArchitecture.