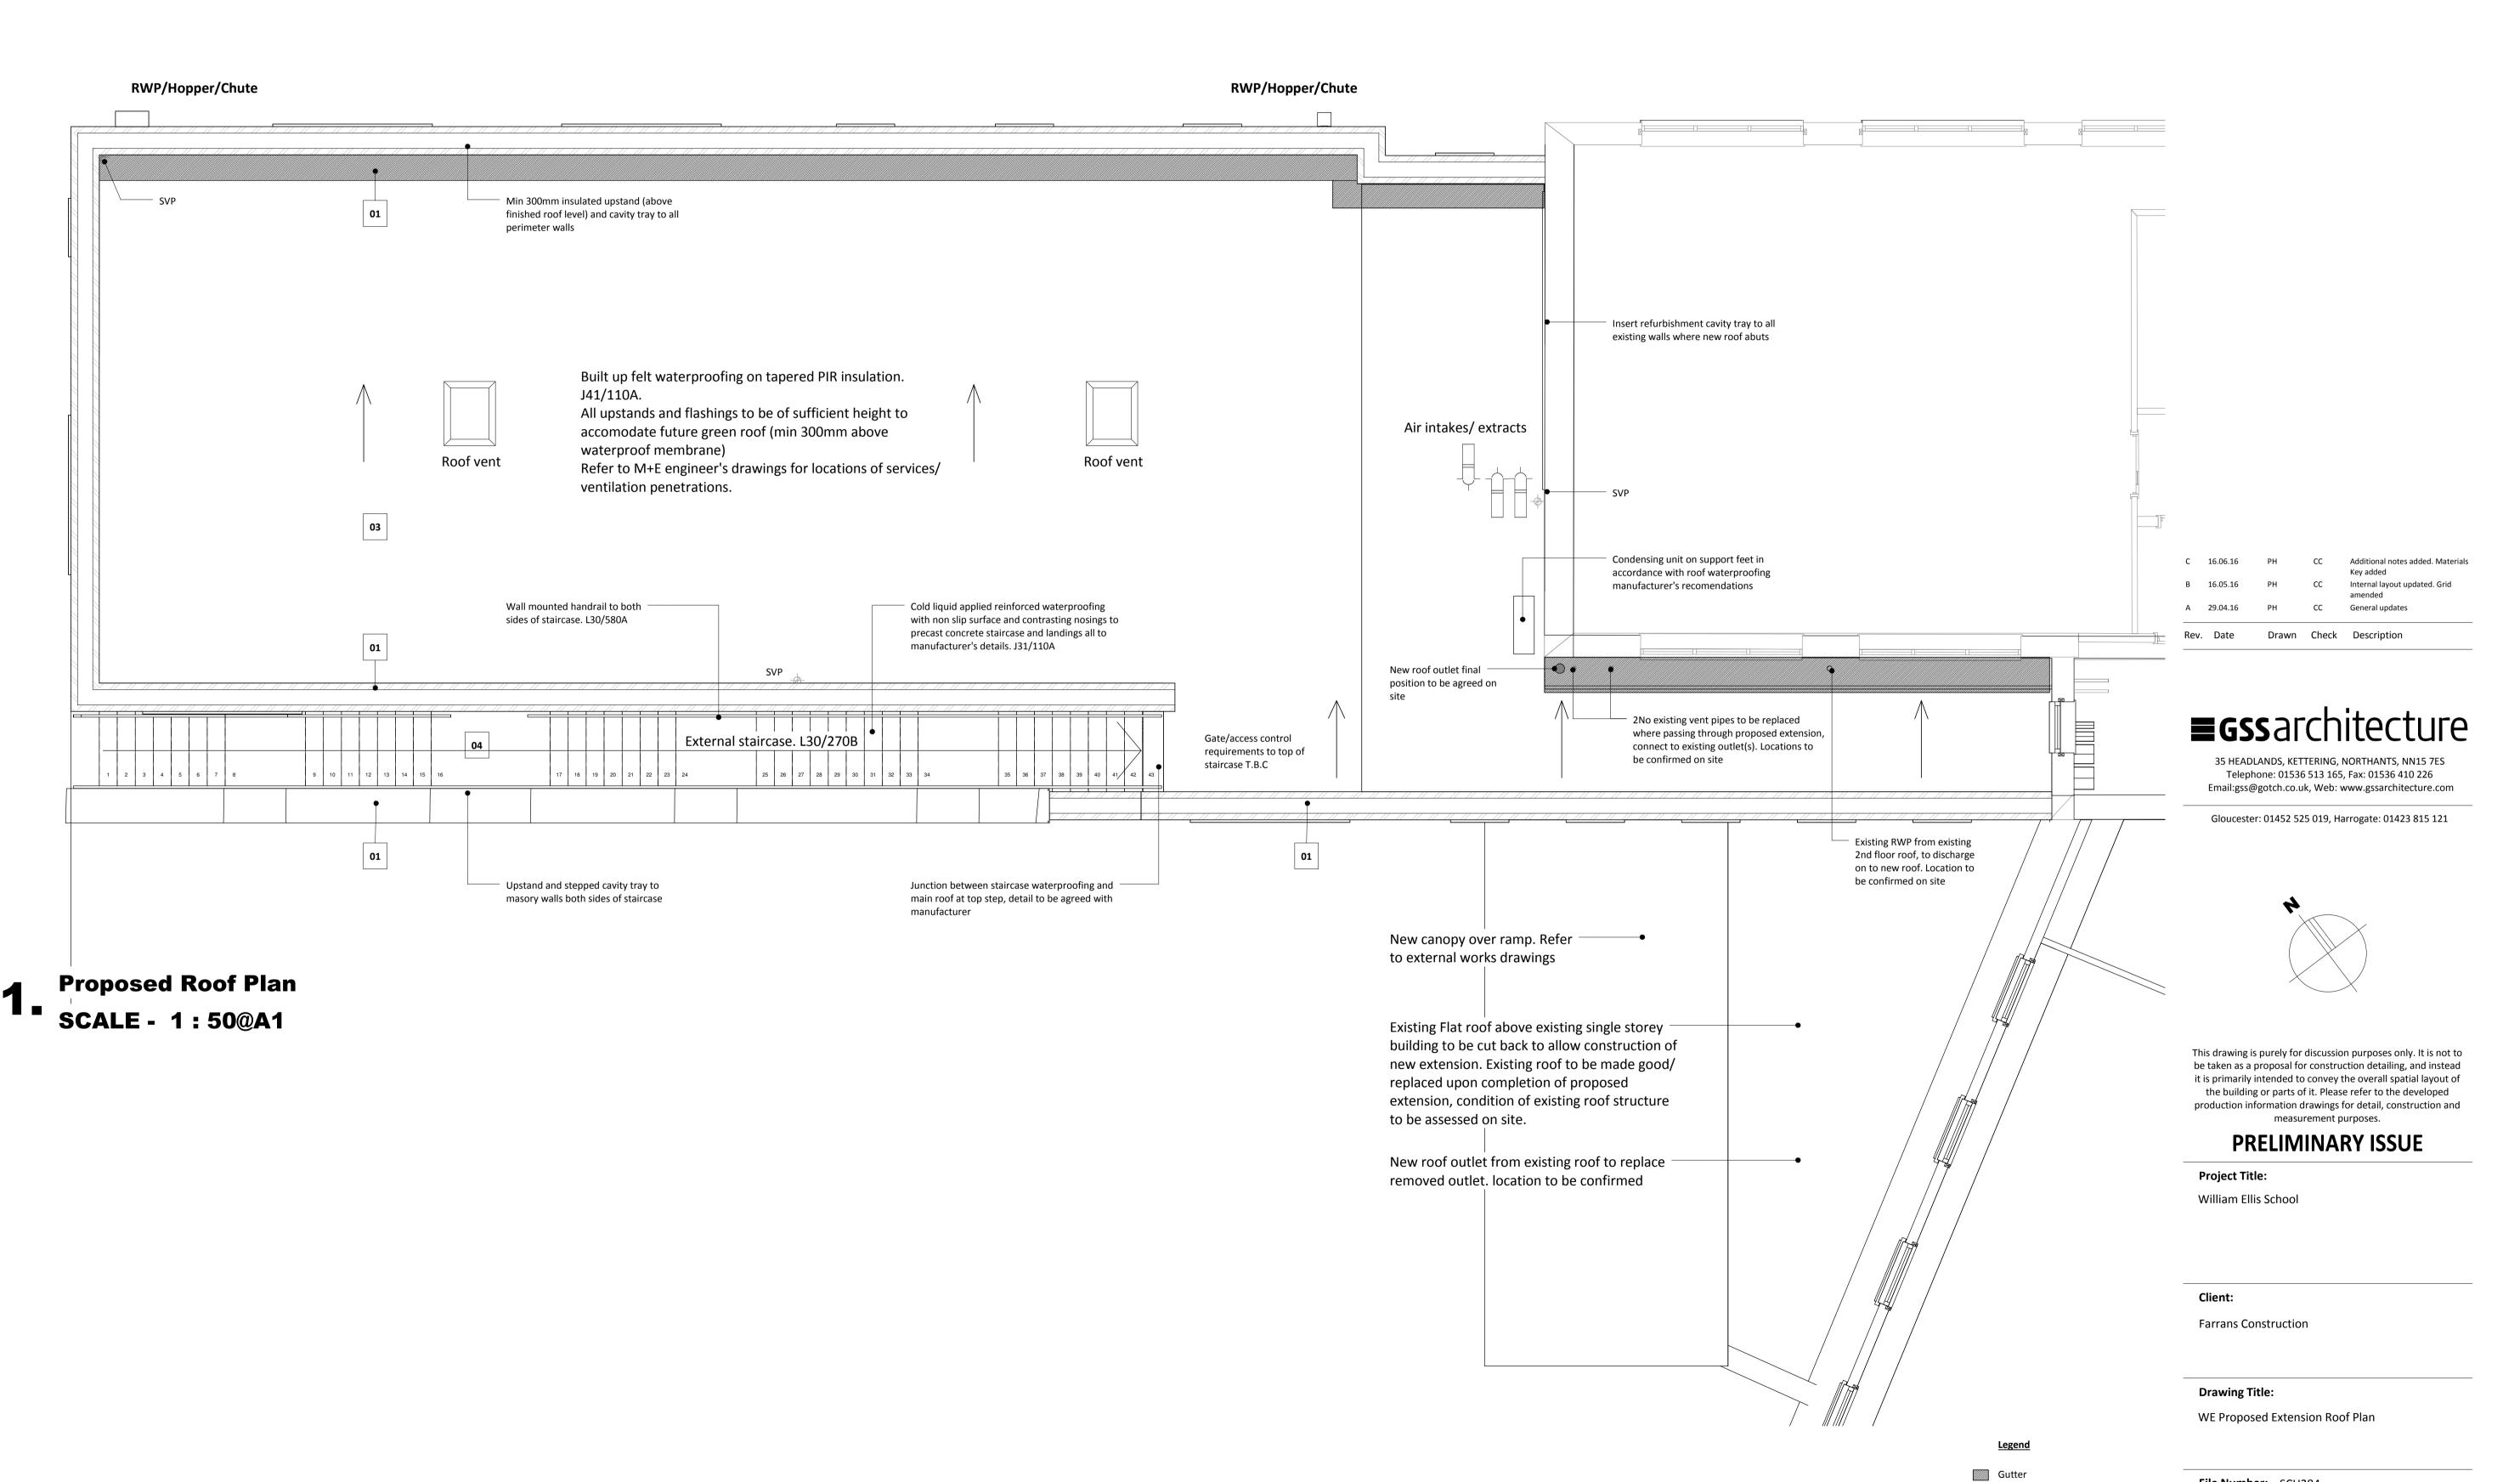

## **MATERIALS KEY**

- Staffs brown Brindle Brickwork parapet with Pre-cast Concrete Coping
- 2. PPC Aluminium RWP and Hopper, Grey Colour
- 3. Built up felt roof covering
- 4. Cold liquid applied reinforced waterproofing. Colour: Grey

**Date:** 11.03.16

Rev: C

Proposed roof outlet

Existing RWP

→ Direction of Fall

RWP/Hopper/Chute

Map Data Copyright 2015 Google.