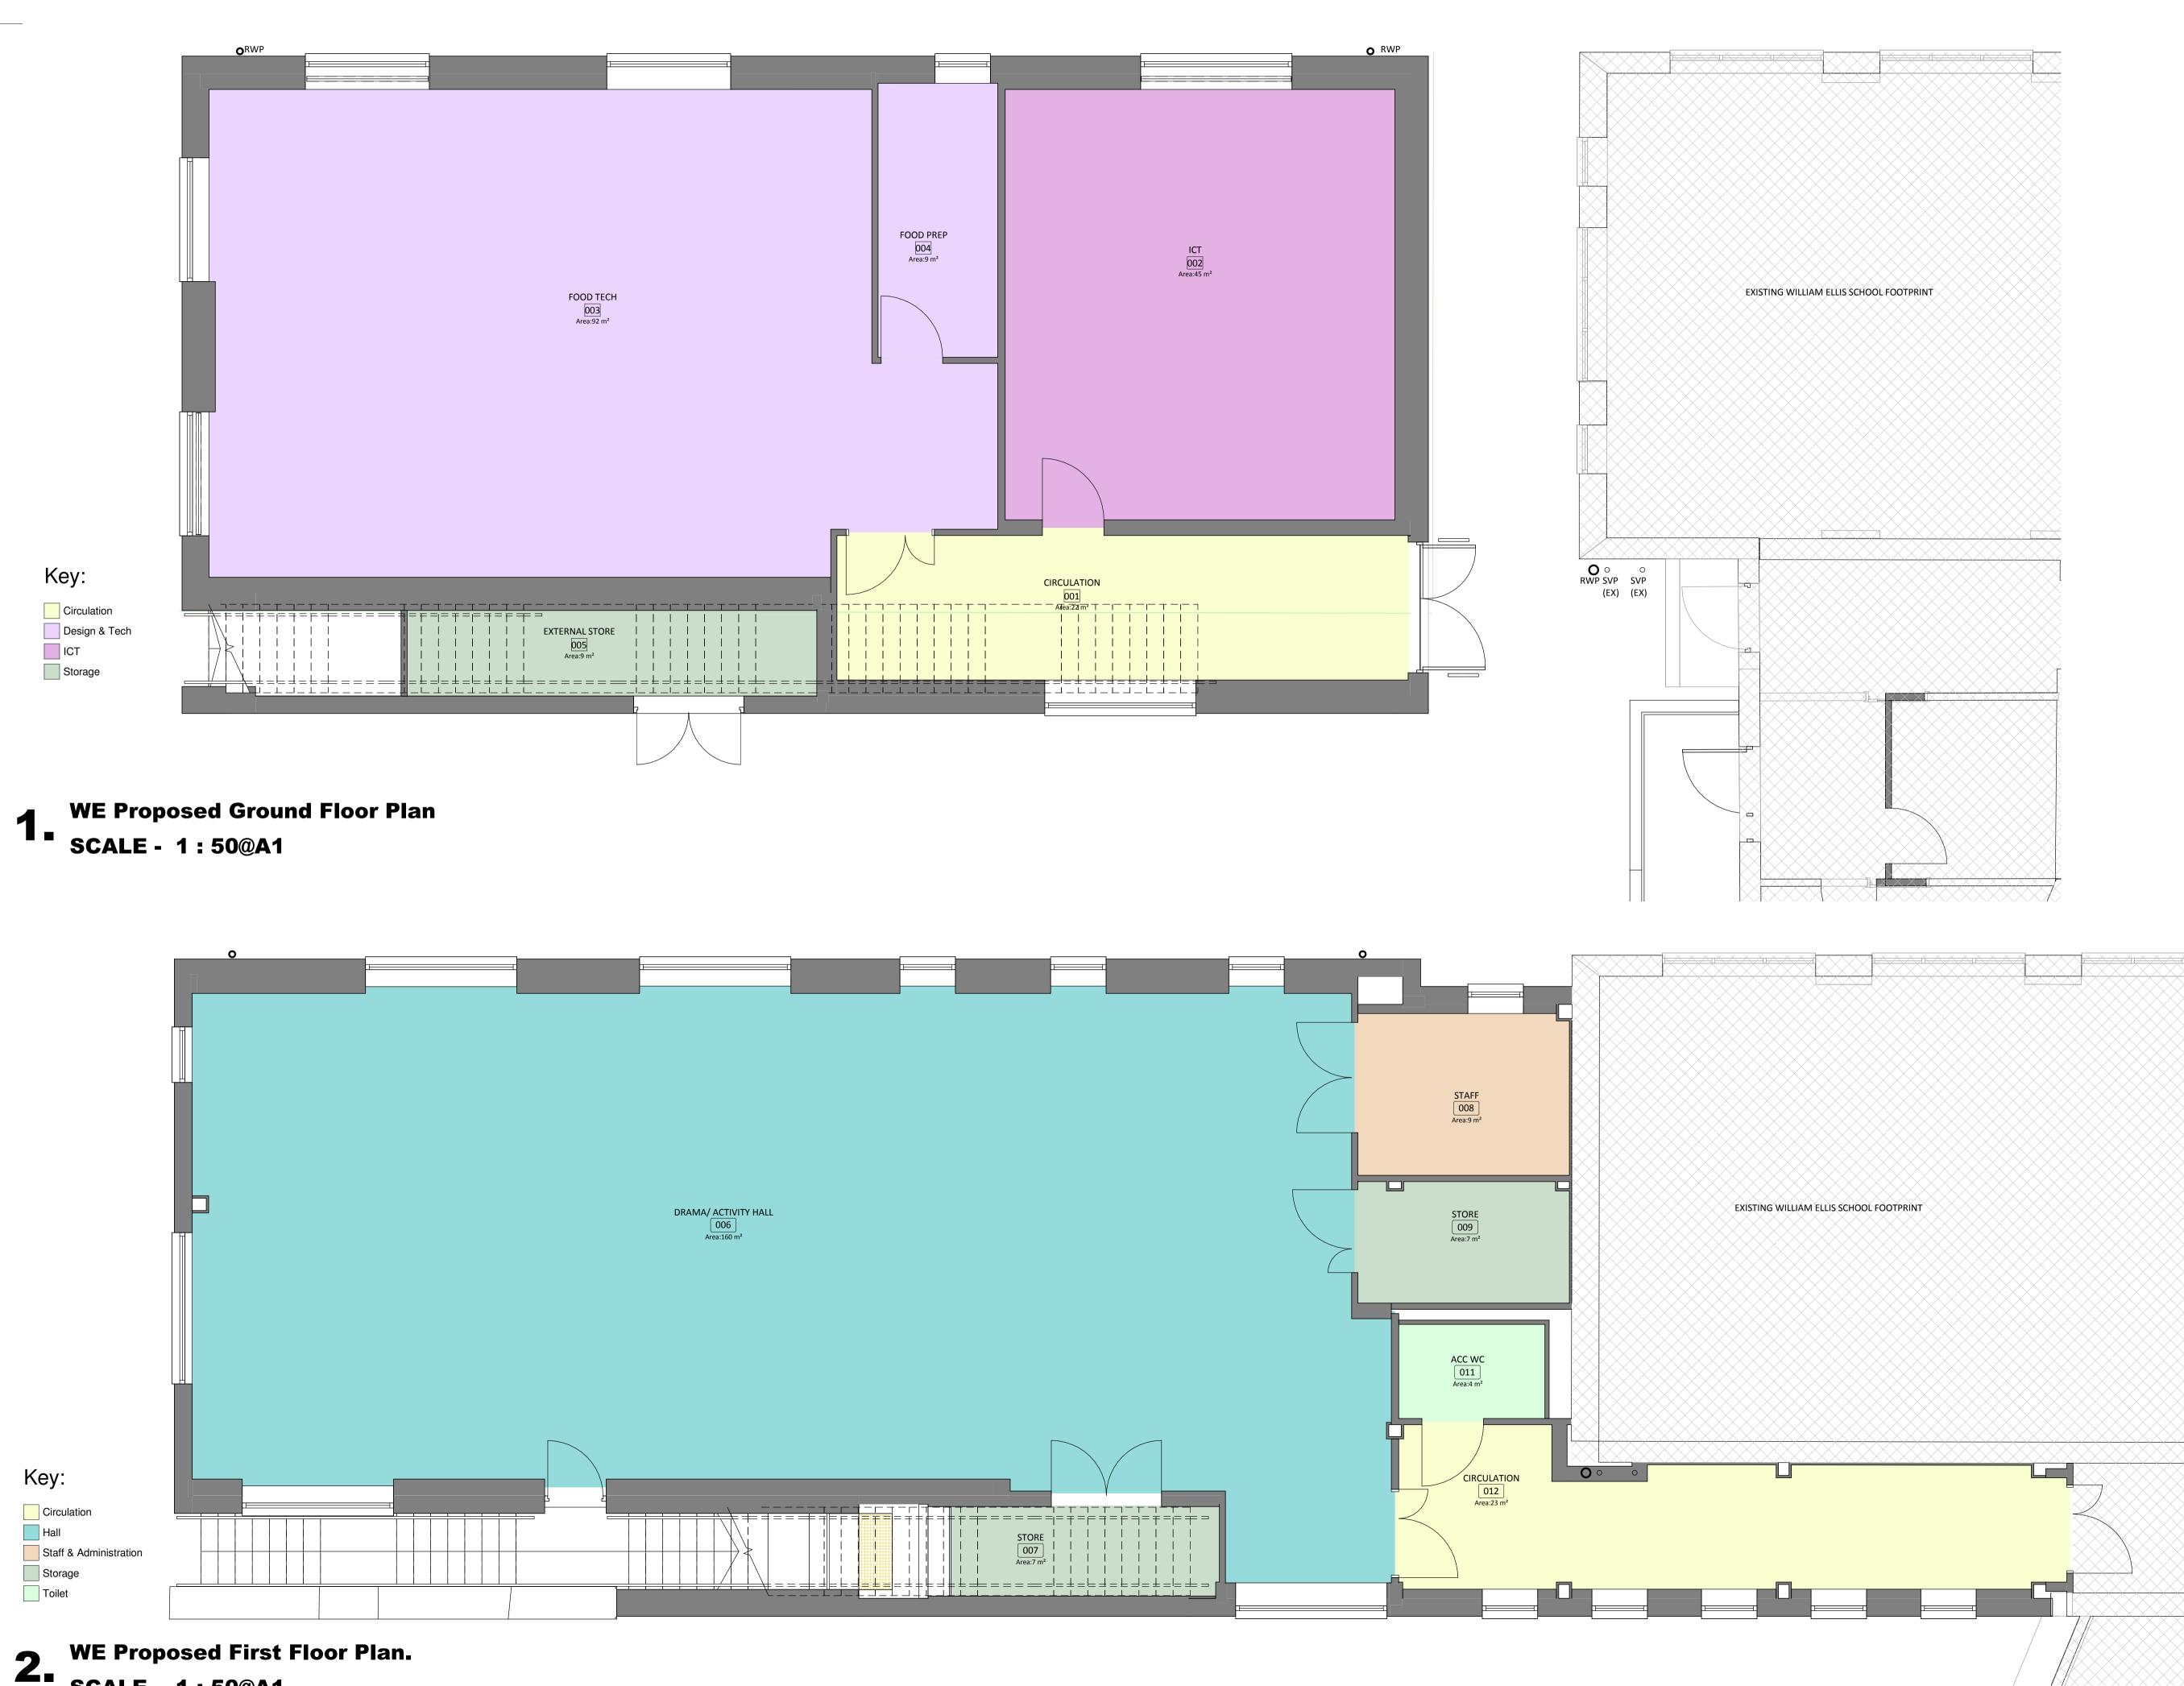

Project Title: William Ellis School

Client: Farrans Construction

## Drawing Title:

WE Proposed Extension Ground Floor Plan

| File Number: | SCH284  |                  |
|--------------|---------|------------------|
| Drawn By:    | FS      |                  |
| Checked By:  | BFLA    |                  |
| Scale@A1:    | 1:50    | Date: 15/06/2016 |
| Dwg No:      | (SK)310 | Rev:             |
|              |         |                  |