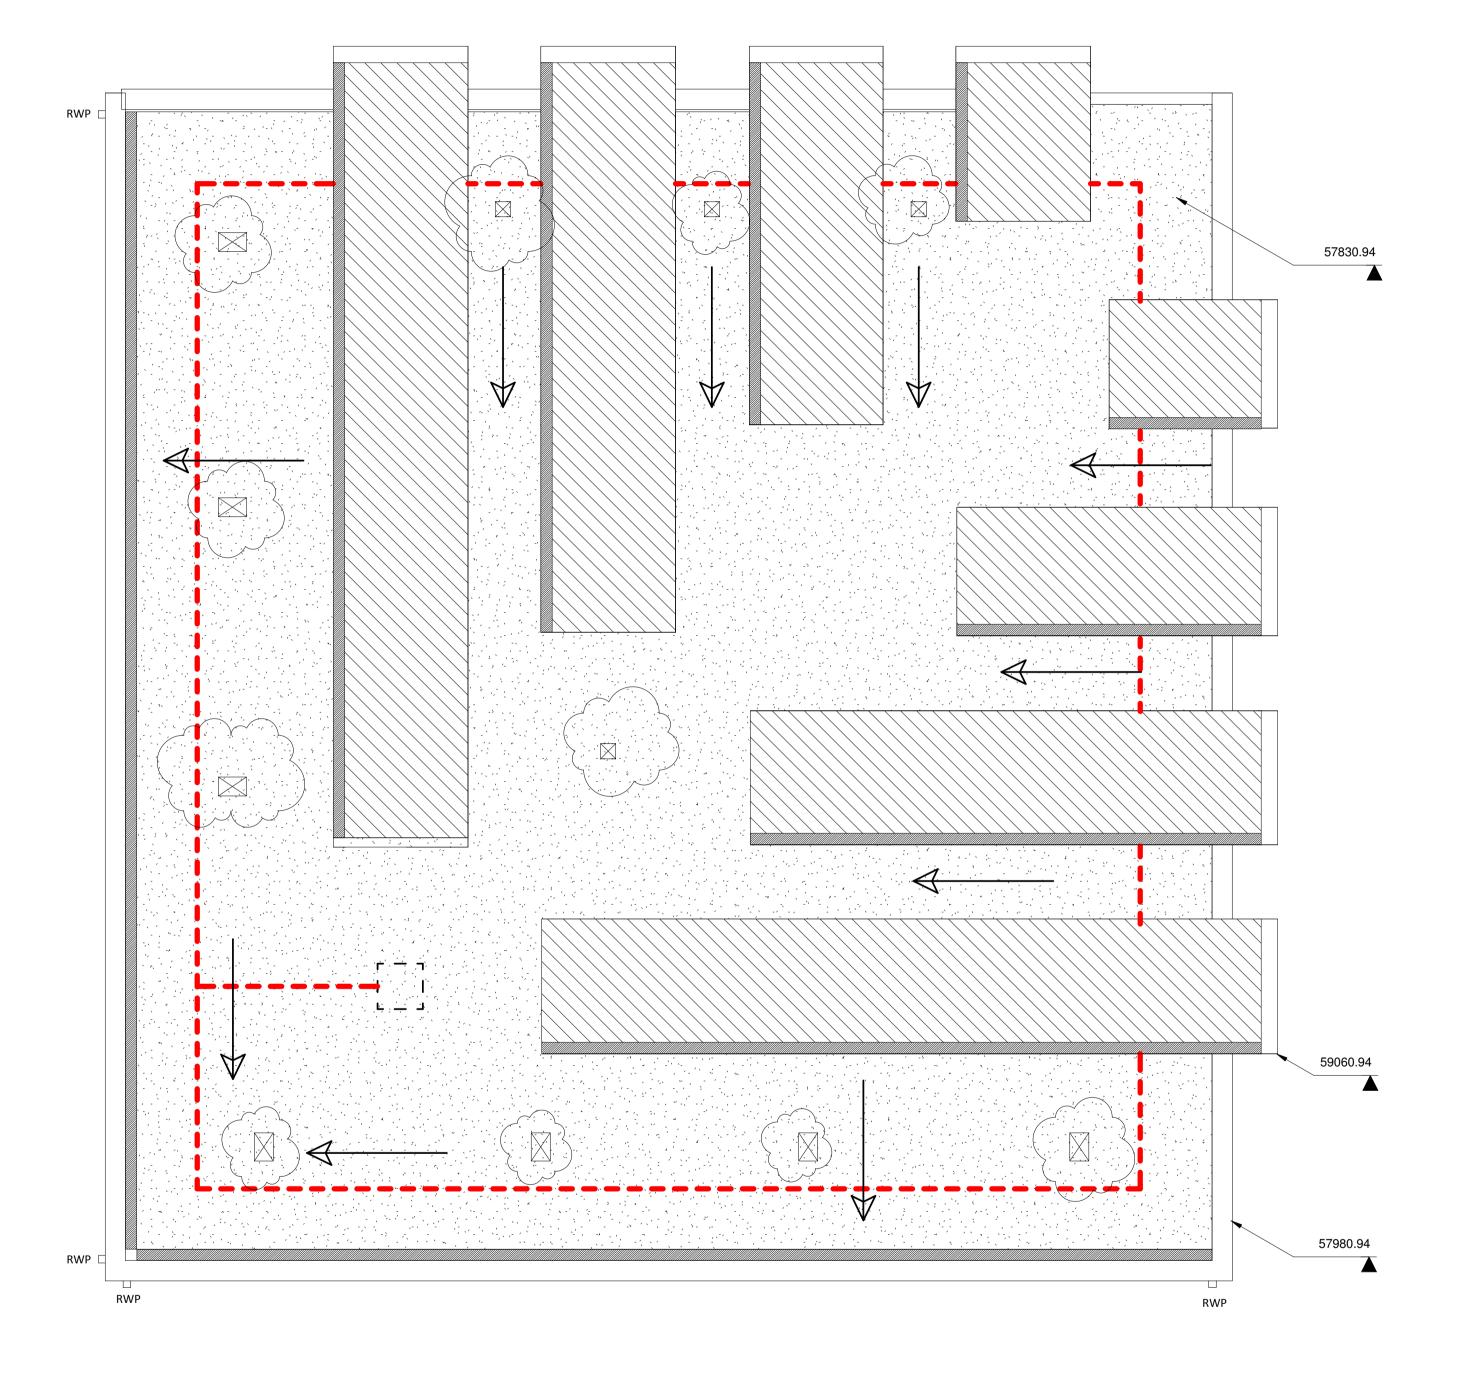

1. Roof Plan
SCALE - 1:100@A1

Do not scale from this drawing for construction or acquisition purposes. Responsibility is not accepted for errors made by others in scaling from this drawing. All construction information must be taken from figured dimensions only. All dimensions and levels must be checked on site and discrepancies between drawings and specification must be reported to GSSArchitecture.

© Copyright GSSArchitecture

Ordnance Survey © Crown Copyright 2015. All rights reserved. Licence number GSS 100017356.

Map Data Copyright 2015 Google.

A 29/04/16 FS BFLA Roof ventilation added as clouded

This drawing is purely for discussion purposes only. It is not to be taken as a proposal for construction detailing, and instead it is primarily intended to convey the overall spatial layout of the building or parts of it. Please refer to the developed production information drawings for detail, construction and measurement purposes.