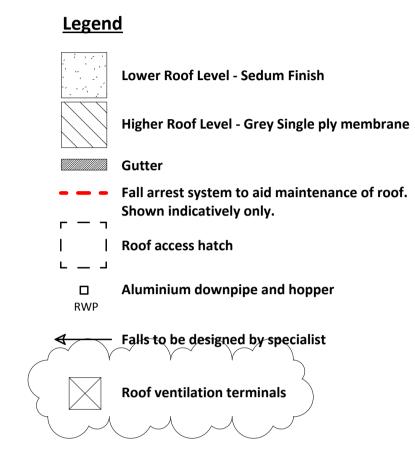

1. Roof Plan
SCALE - 1:100@A1

Do not scale from this drawing for construction or acquisition purposes. Responsibility is not accepted for errors made by others in scaling from this drawing. All construction information must be taken from figured dimensions only. All dimensions and levels must be checked on site and discrepancies between drawings and specification must be reported to GSSArchitecture.

© Copyright GSSArchitecture

Ordnance Survey © Crown Copyright 2015. All rights reserved. Licence number GSS 100017356.

Map Data Copyright 2015 Google.

A 29/04/16 FS BFLA Roof ventilation added as clouded