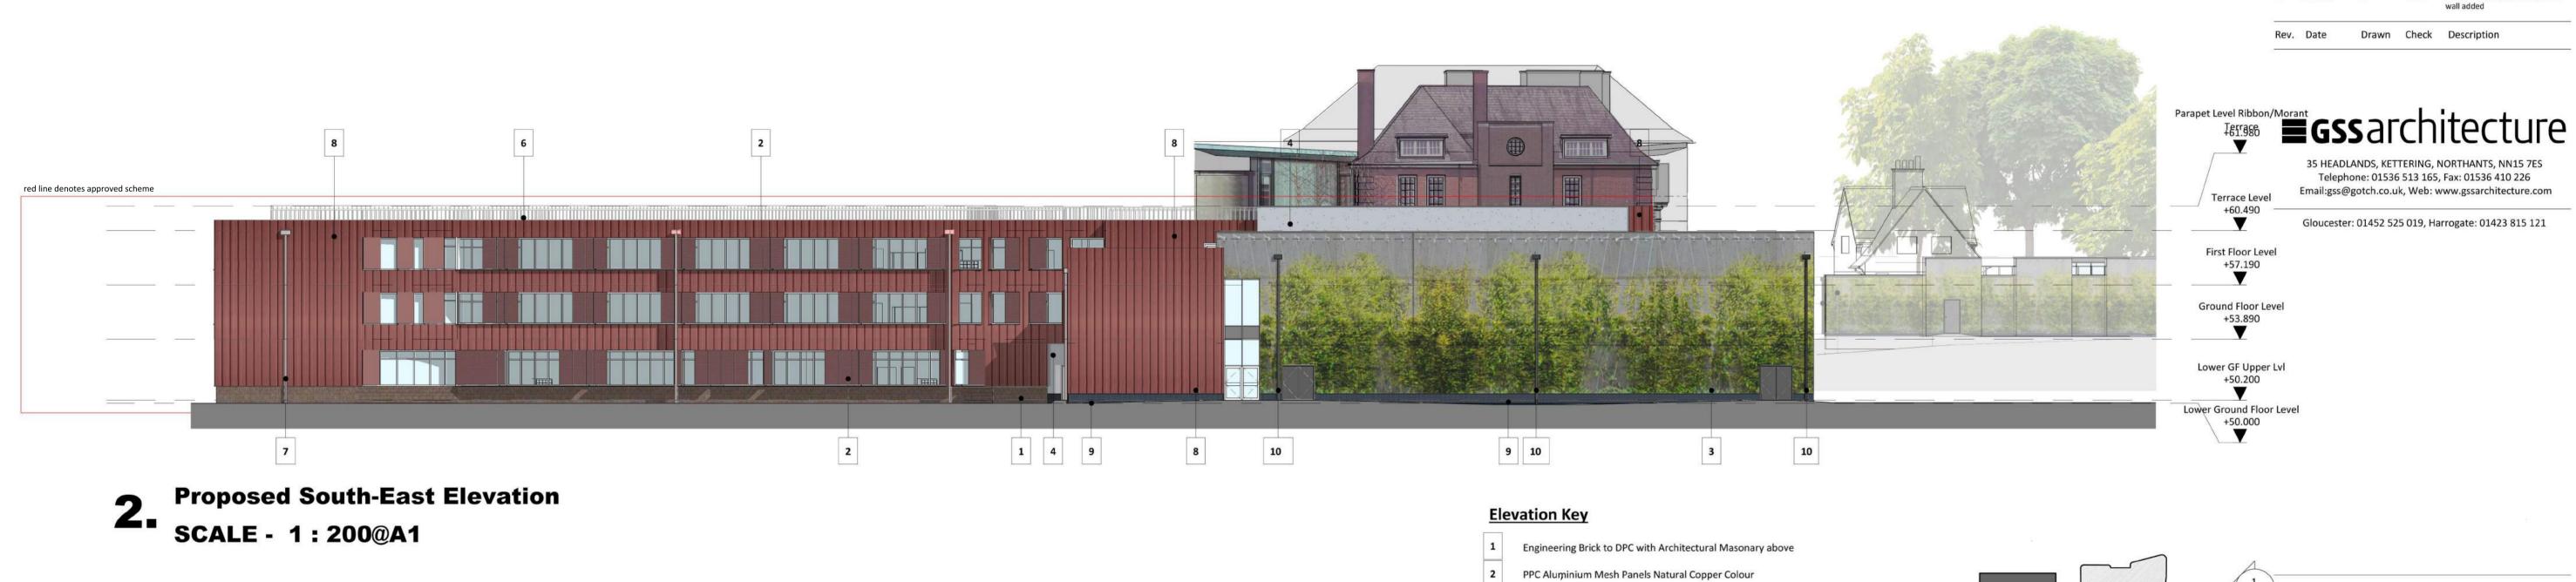

Proposed North-East Elevation
SCALE - 1:200@A1

SCALE - 1:200@A1

All windows and doors to be PPC Aluminium Grey Colour

Blevation Key Plan

SCALE - 1: 1000@A1

Insulated Render with Planted Trellis screen in front

PPC Aluminium RWP and Hopper Natural Copper Colour

PPC Aluminium Natural Copper Colour

PPC Aluminium RWP and Hopper Grey Colour

Engineering Brick up to DPC

**Insulated Render** 

Barrier/Handrail

Collapsible Handrail