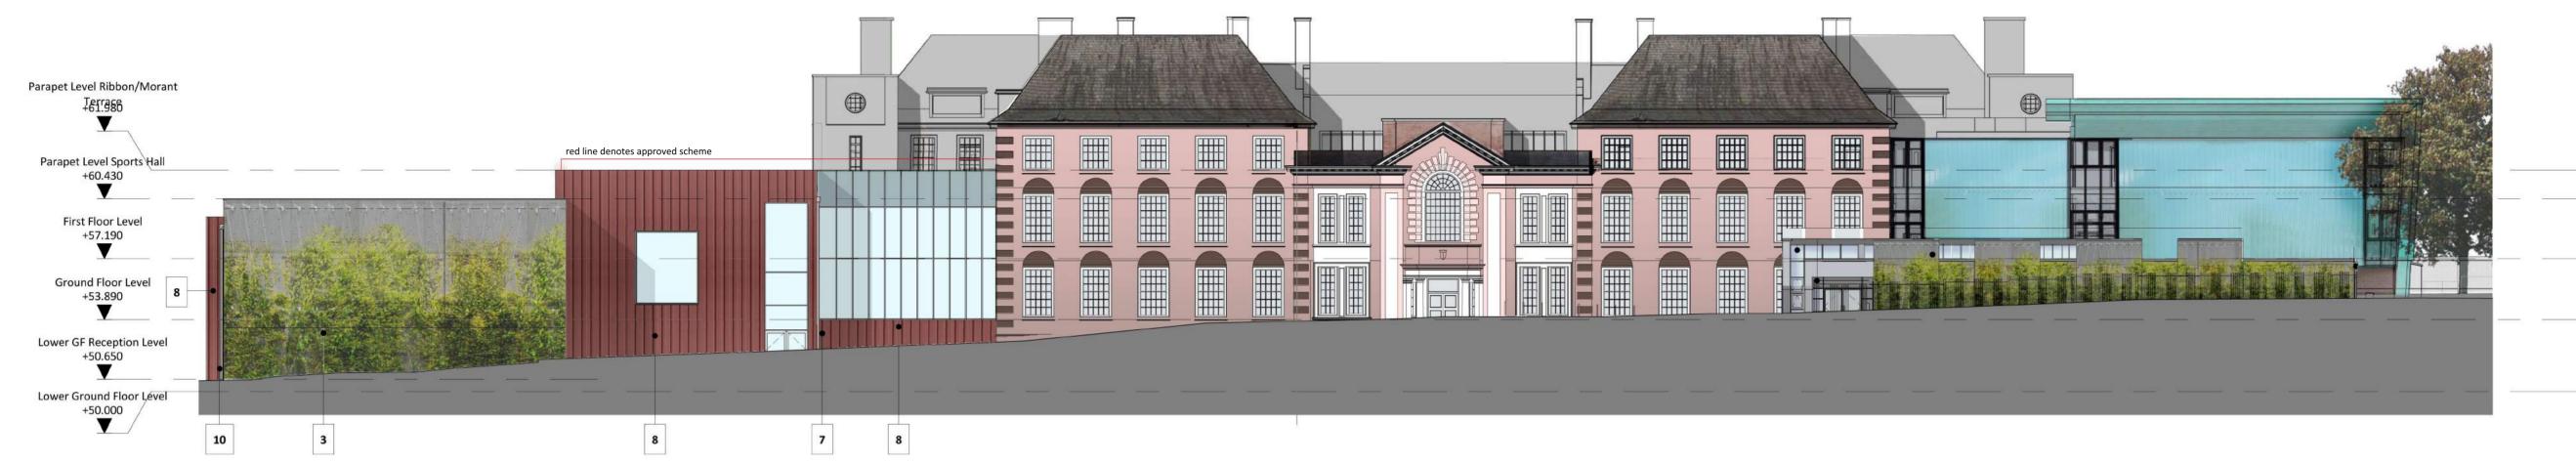

Proposed North-East Elevation
SCALE - 1:200@A1

SCALE - 1:200@A1

All windows and doors to be PPC Aluminium Grey Colour

Blevation Key Plan

SCALE - 1: 1000@A1

Insulated Render with Planted Trellis screen in front

PPC Aluminium RWP and Hopper Natural Copper Colour

PPC Aluminium Natural Copper Colour

PPC Aluminium RWP and Hopper Grey Colour

Engineering Brick up to DPC

**Insulated Render** 

Barrier/Handrail

Collapsible Handrail