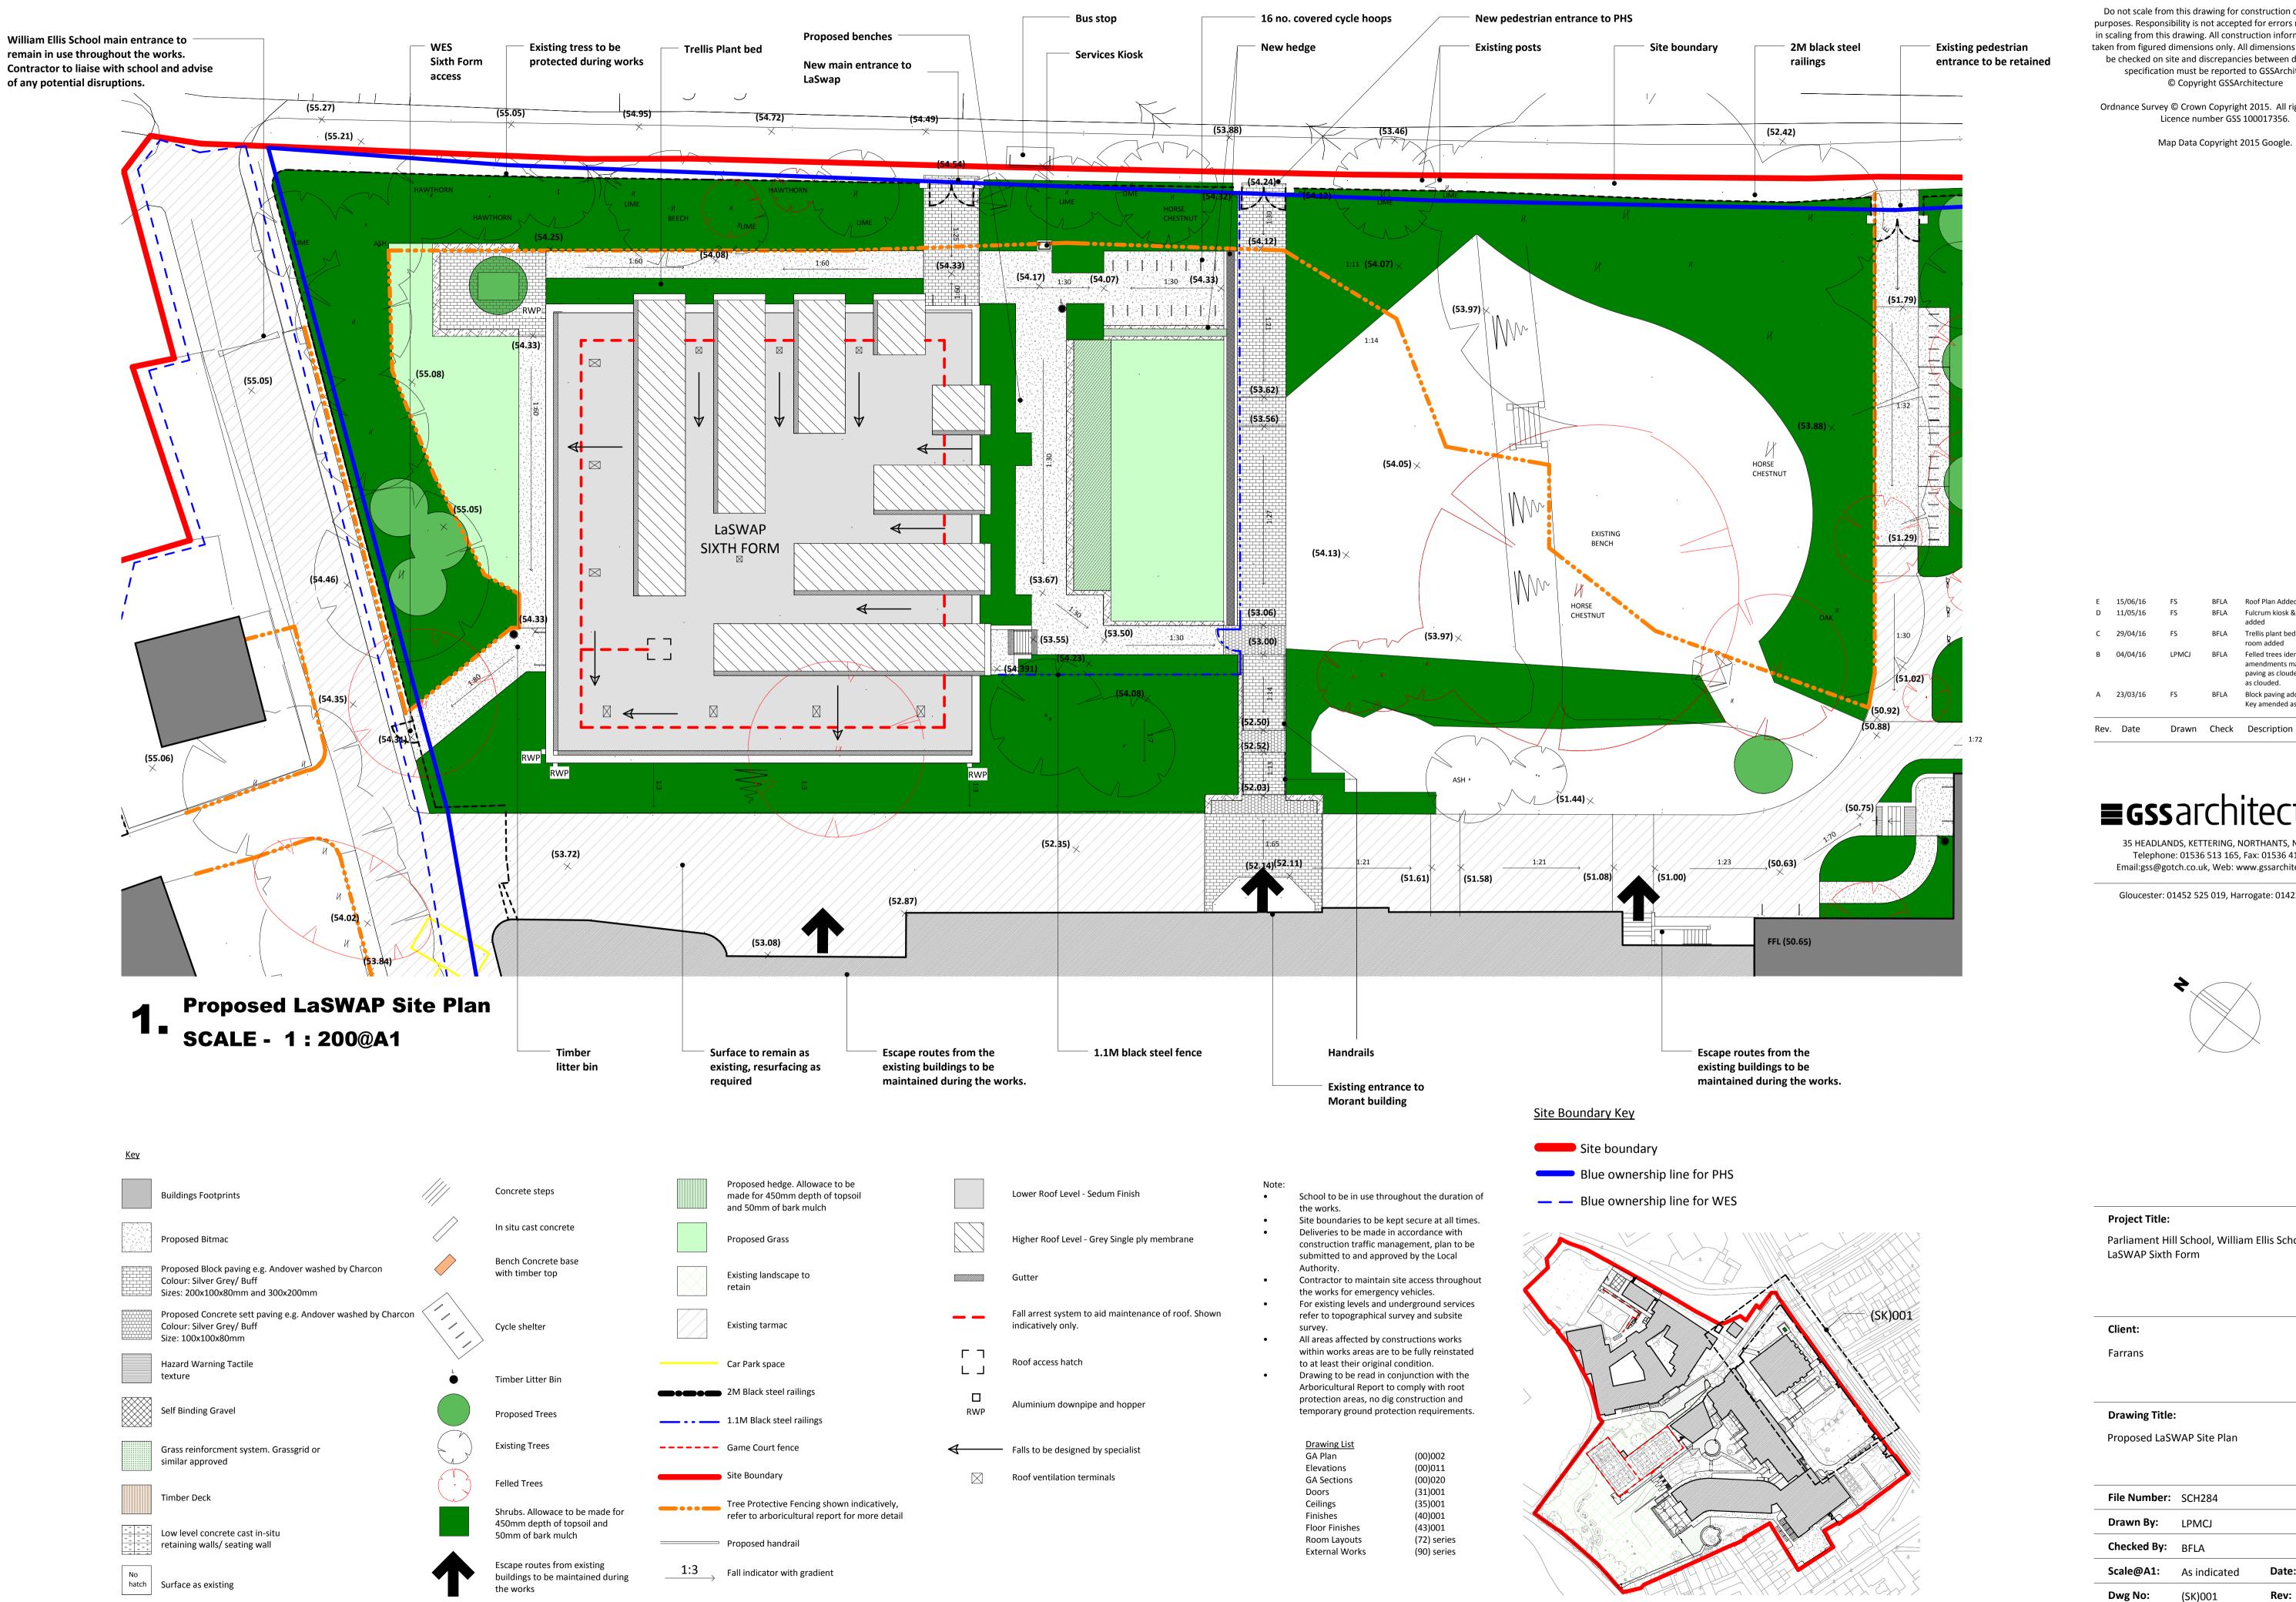

Ordnance Survey © Crown Copyright 2015. All rights reserved. Licence number GSS 100017356.

Map Data Copyright 2015 Google.

Roof Plan Added BFLA Fulcrum kiosk & Plant room's step Trellis plant bed & ramp to plant room added Felled trees identified. Further amendments made to block paving as clouded. Key amended as clouded. BFLA Block paving added as clouded. Key amended as clouded.

## **≡gss**architecture

35 HEADLANDS, KETTERING, NORTHANTS, NN15 7ES Telephone: 01536 513 165, Fax: 01536 410 226 Email:gss@gotch.co.uk, Web: www.gssarchitecture.com

Gloucester: 01452 525 019, Harrogate: 01423 815 121

Parliament Hill School, William Ellis School and

| File Number: | SCH284       |                       |
|--------------|--------------|-----------------------|
| Drawn By:    | LPMCJ        |                       |
| Checked By:  | BFLA         |                       |
| Scale@A1:    | As indicated | <b>Date:</b> 14/03/16 |
| Dwg No:      | (SK)001      | Rev: E                |