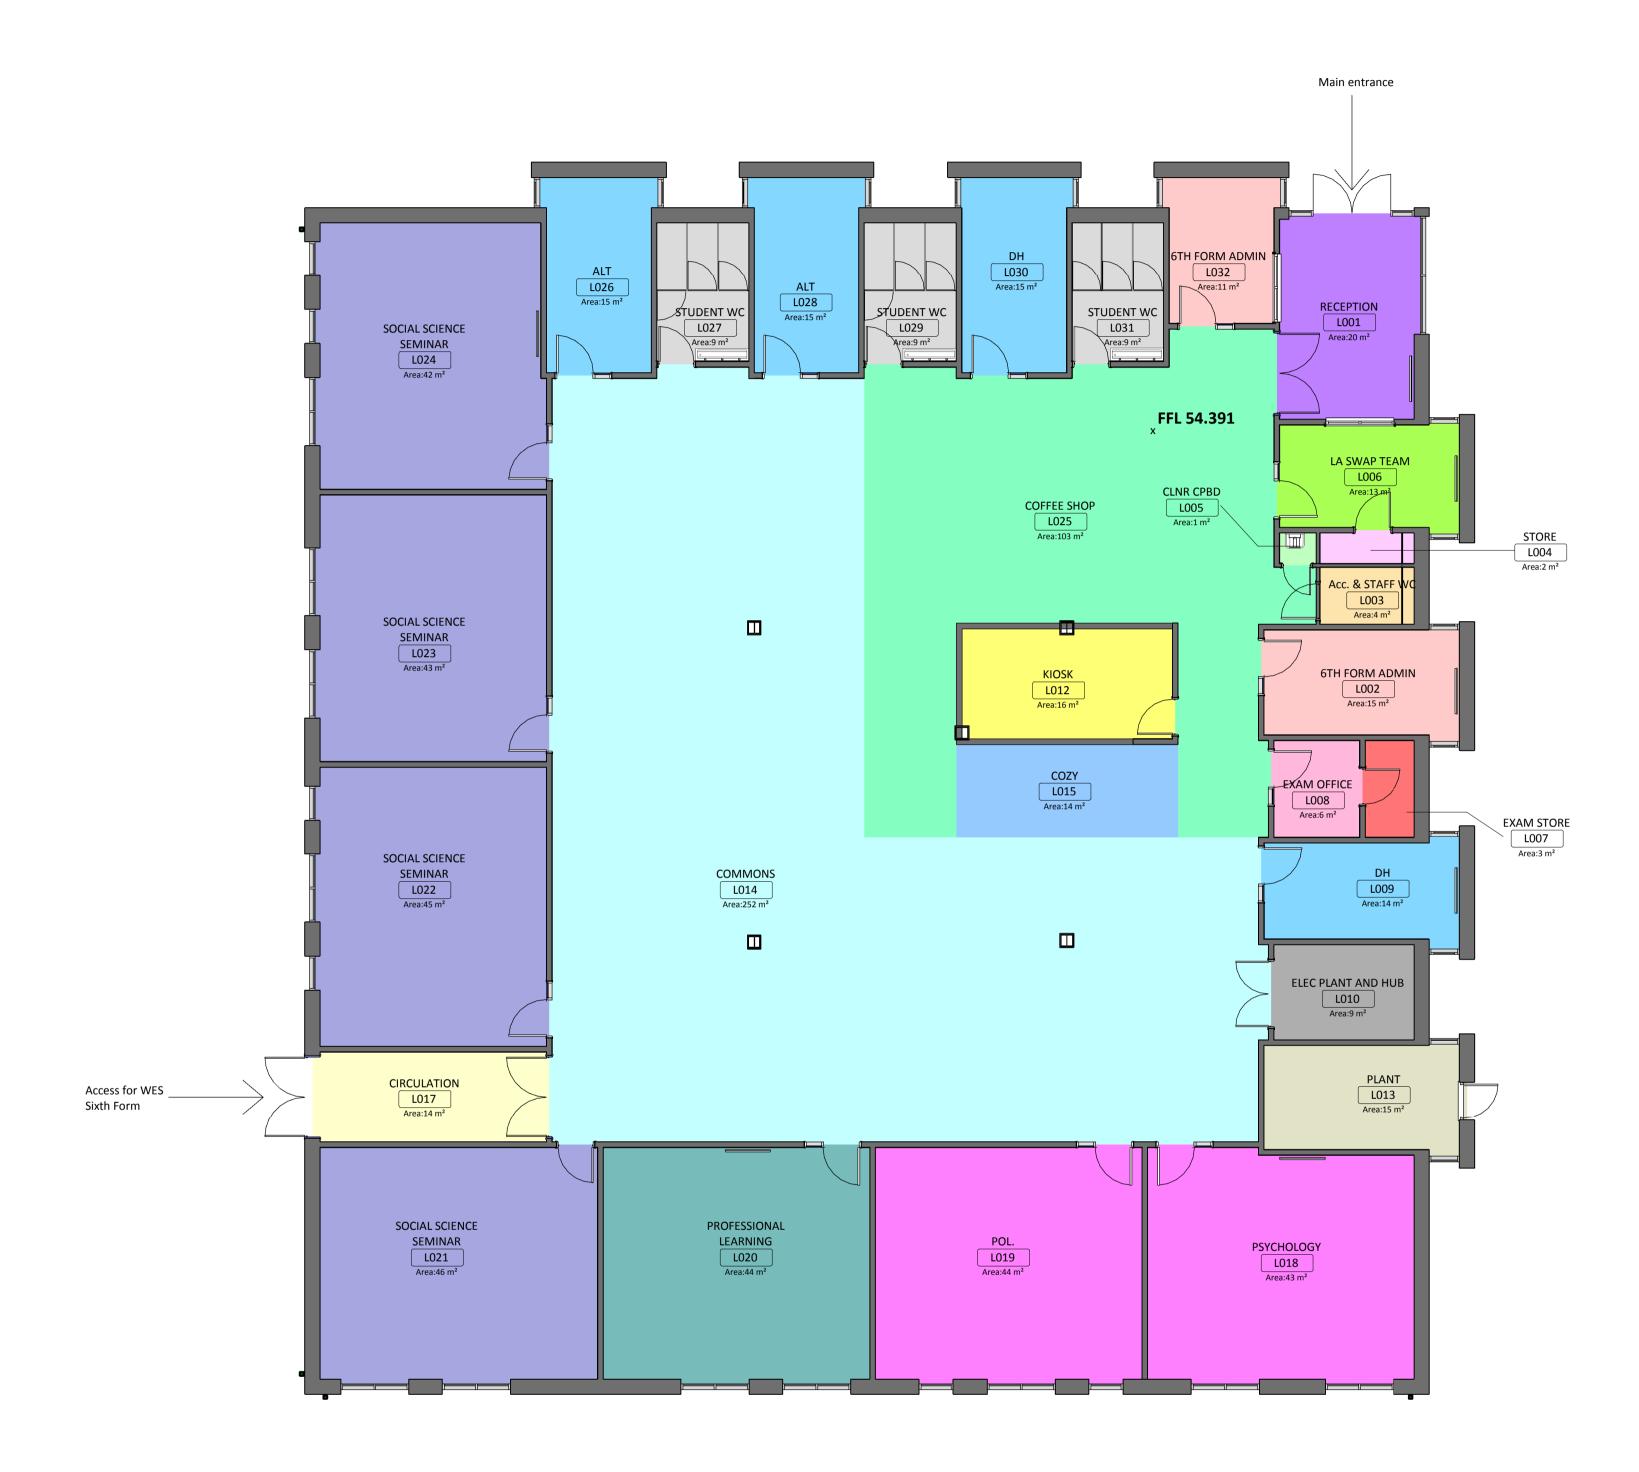

**Project Title:** LaSWAP Sixth Form

Client:

PARLIAMENT HILL SCHOOL, WILLIAM ELLIS SCHOOL AND LA SWAP SIXTH FORM

Drawing Title:

Proposed General Arrangement

| File Number: | SCH284  |                |
|--------------|---------|----------------|
| Drawn By:    | LPMCJ   |                |
| Checked By:  | BFLA    |                |
| Scale@A1:    | 1:100   | Date: 07/03/16 |
| Dwg No:      | (SK)002 | Rev: B         |