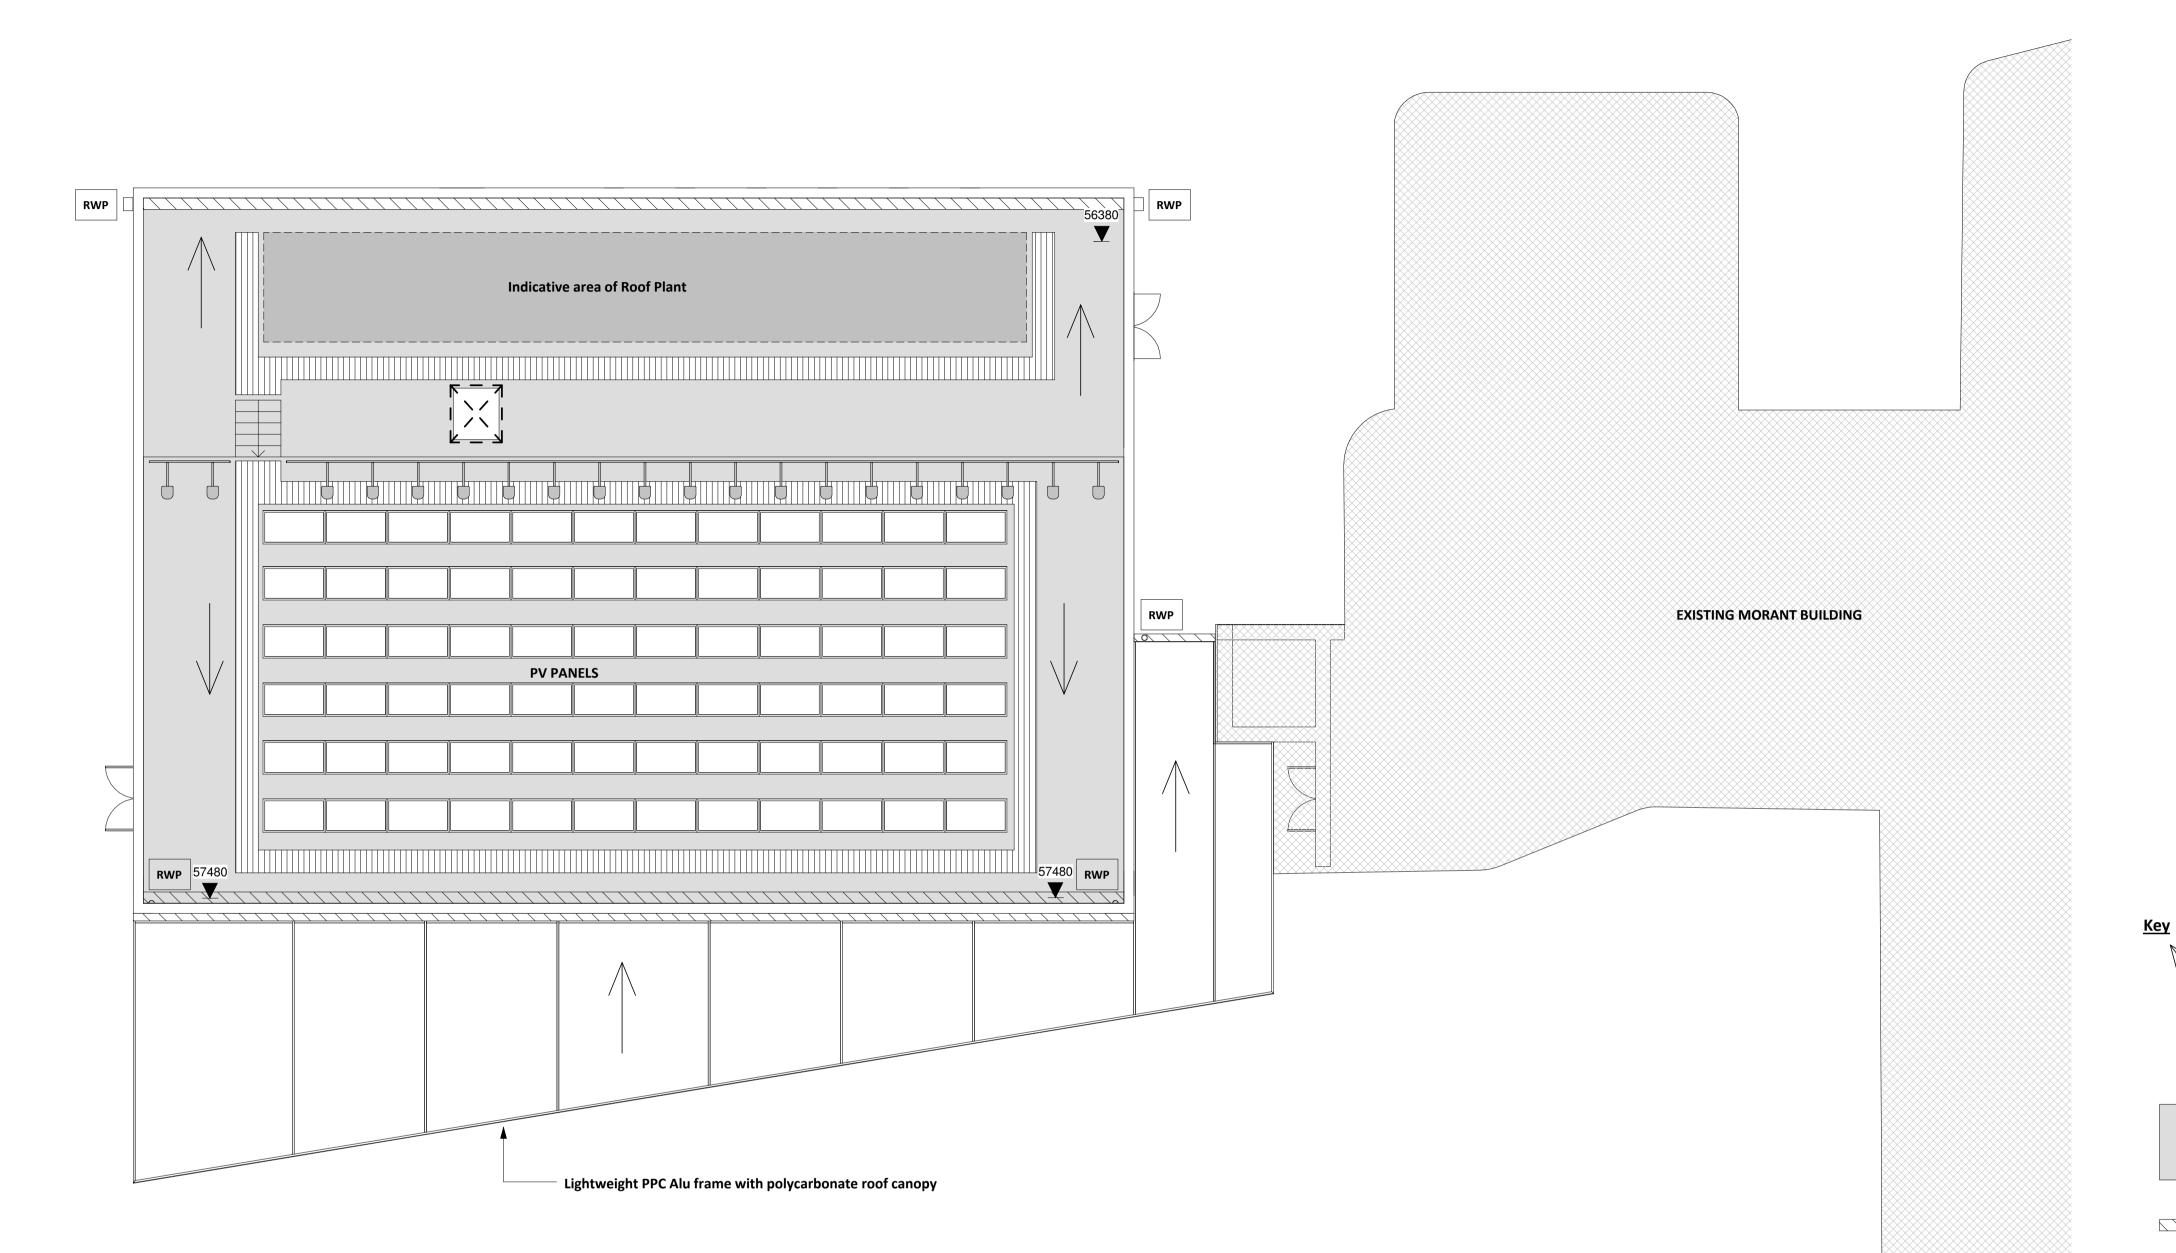

**1** Proposed Dining Hall Roof Plan. SCALE - 1 : 100@A1

Gutter F - 7 | // | | // | Roof Access Hatch Membrane walkway

Do not scale from this drawing for construction or acquisition purposes. Responsibility is not accepted for errors made by others in scaling from this drawing. All construction information must be taken from figured dimensions only. All dimensions and levels must be checked on site and discrepancies between drawings and specification must be reported to GSSArchitecture. © Copyright GSSArchitecture

Ordnance Survey © Crown Copyright 2015. All rights reserved. Licence number GSS 100017356.

Map Data Copyright 2015 Google.

Indication of roof falls to achieve minimum 1:80 installed slope. RWP Rainwater downpipe and hoppers Single ply roof

> PV Panels Plant - by others. Final locations to be agreed.

> > 1100mm Freestanding guarding

**Egss**architecture

Rev. Date Drawn Check Description

35 HEADLANDS, KETTERING, NORTHANTS, NN15 7ES Telephone: 01536 513 165, Fax: 01536 410 226 Email:gss@gotch.co.uk, Web: www.gssarchitecture.com