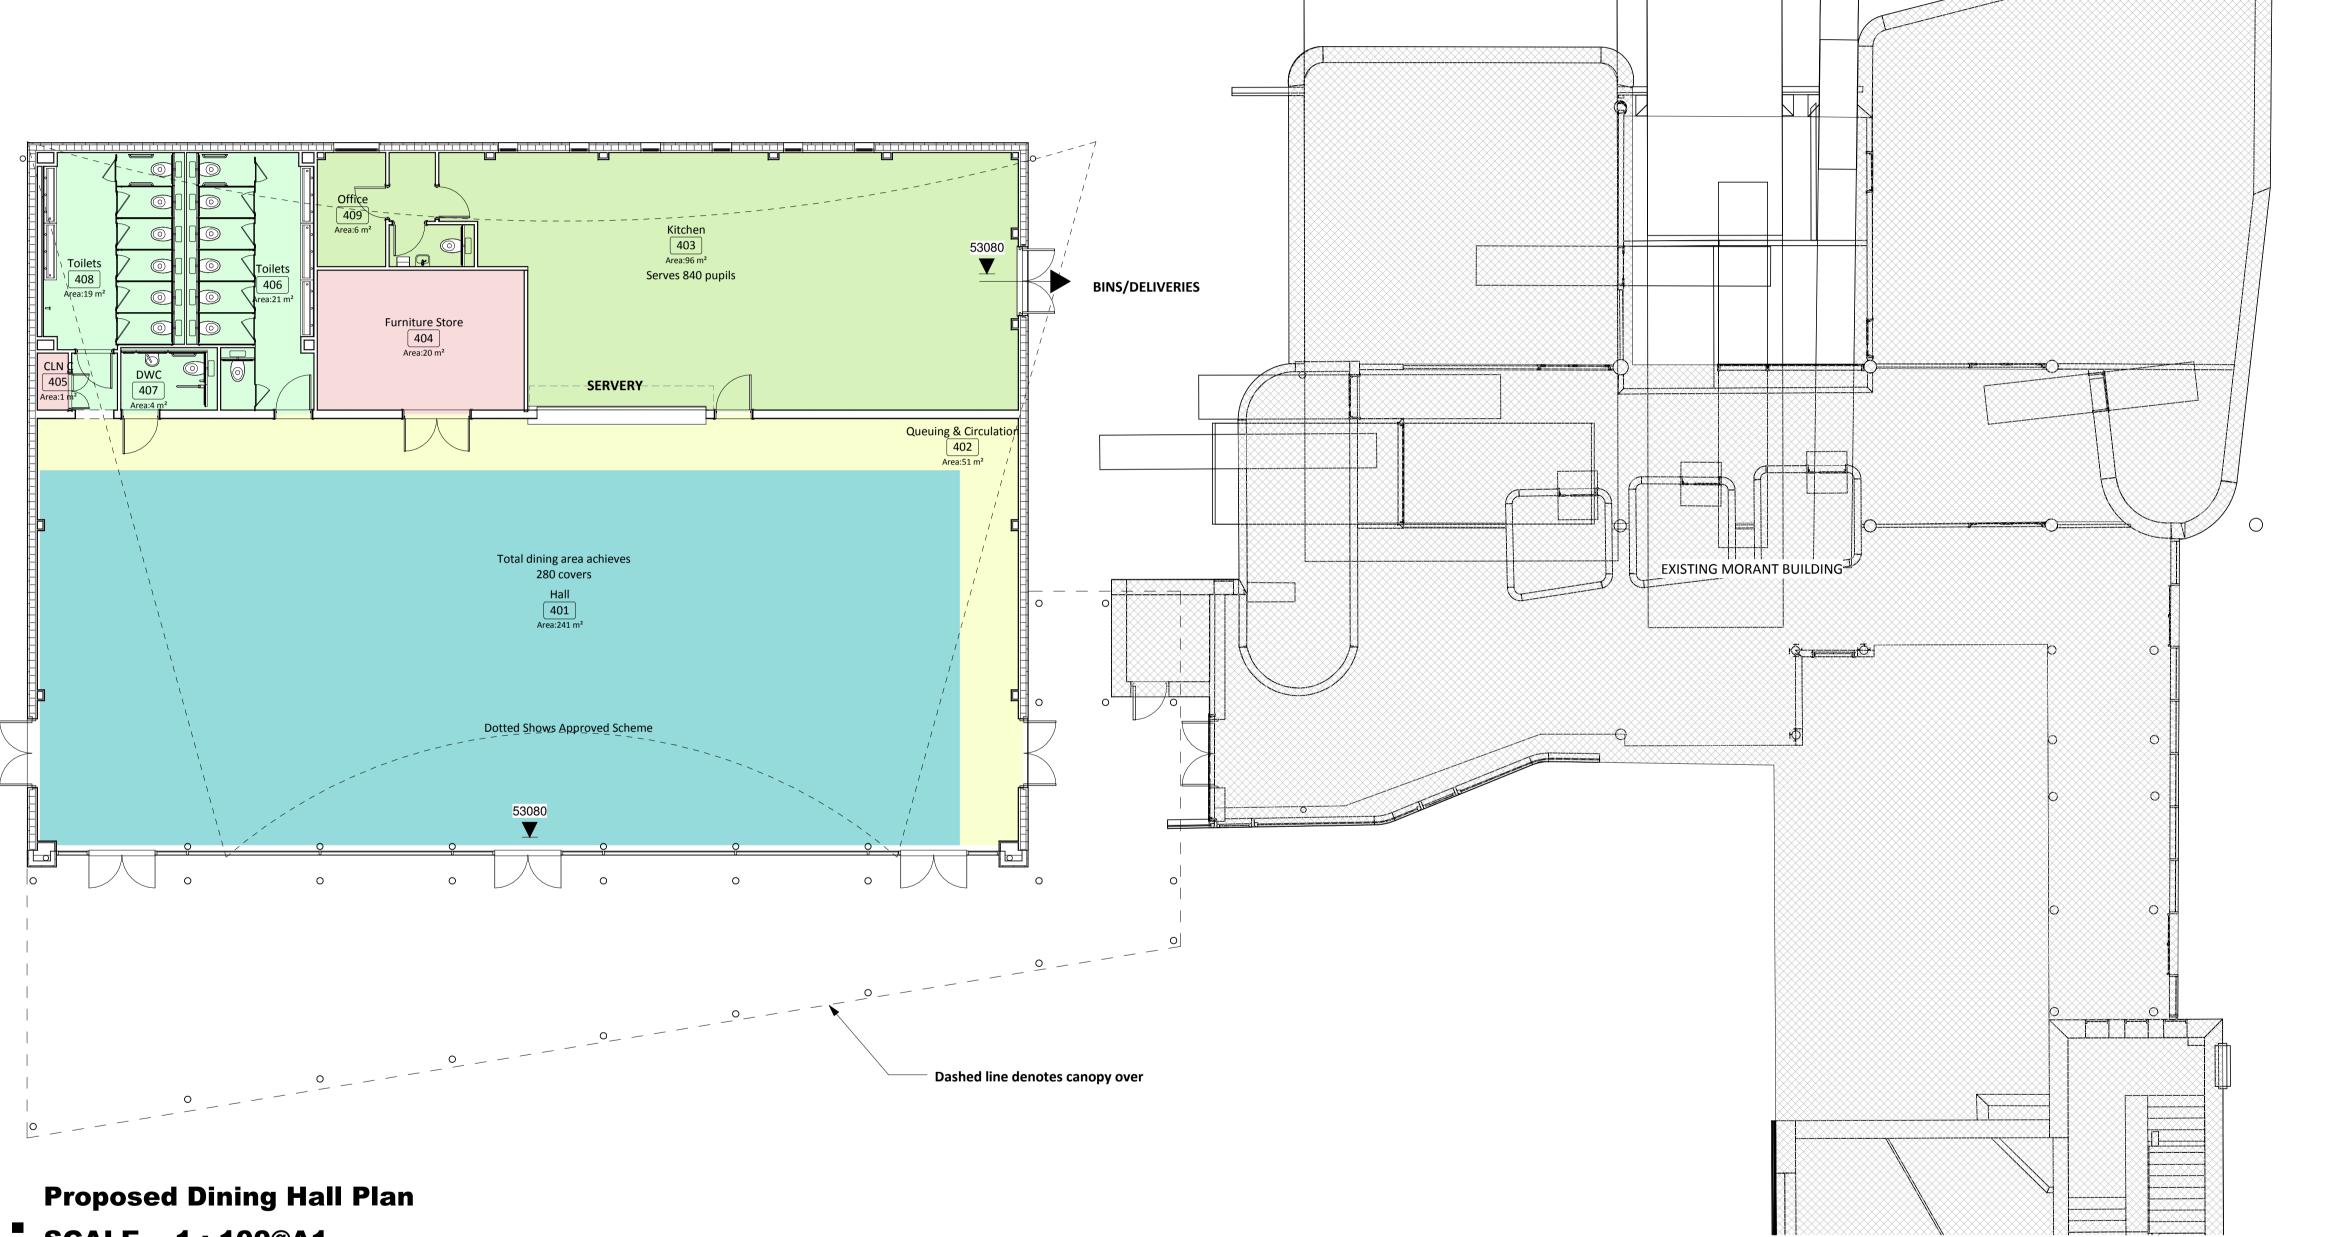

## **▼** Denotes FFL

Proposed Dining Hall Plan
SCALE - 1:100@A1

Key:

Circulation

Hall

Kitchen

Store
Toilet

Do not scale from this drawing for construction or acquisition purposes. Responsibility is not accepted for errors made by others in scaling from this drawing. All construction information must be taken from figured dimensions only. All dimensions and levels must be checked on site and discrepancies between drawings and specification must be reported to GSSArchitecture.