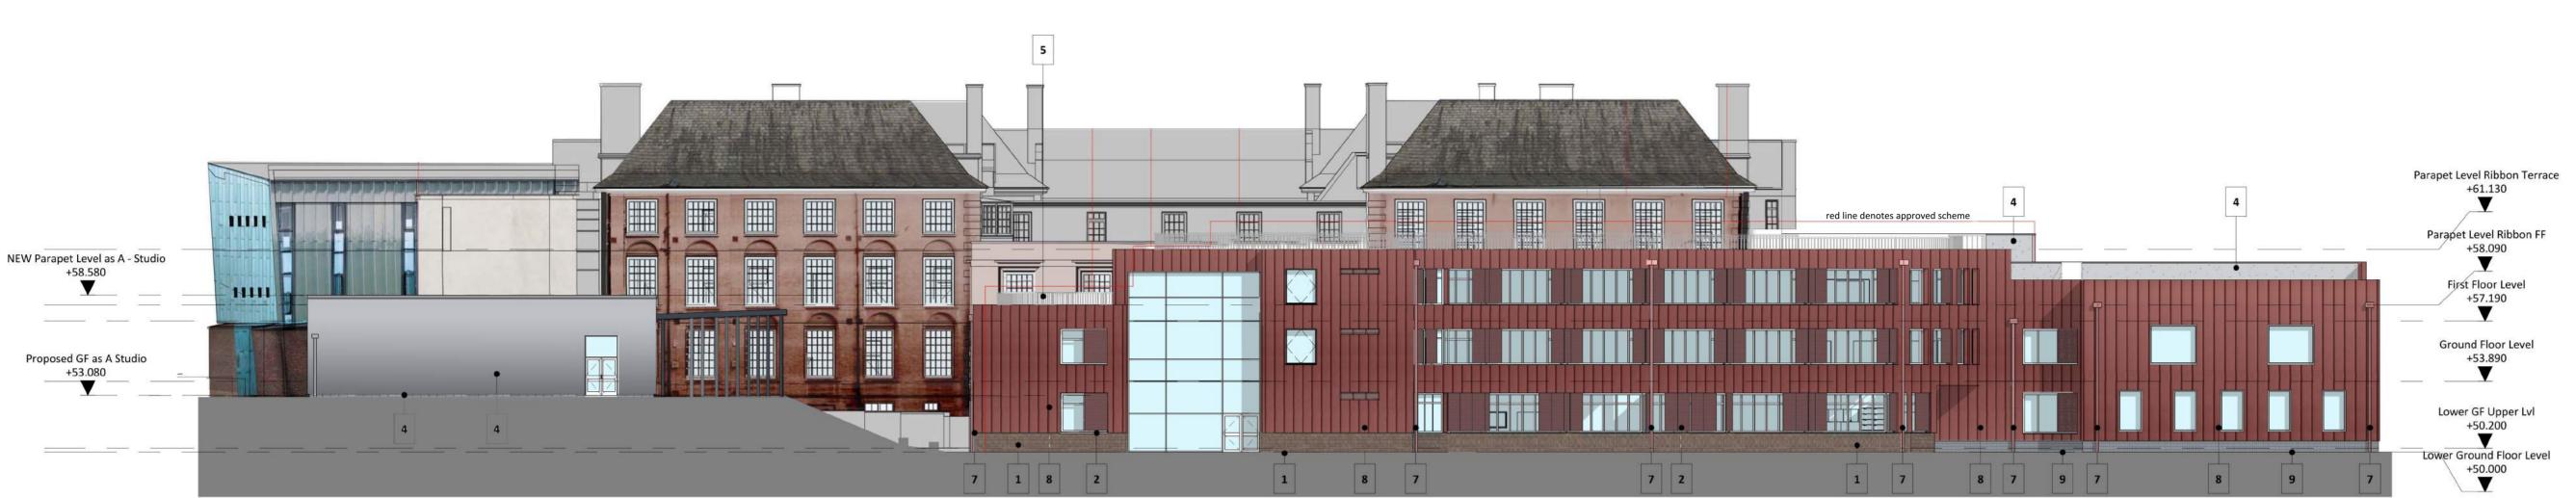

**Proposed South-West Elevation** SCALE - 1:200@A1

**Proposed Nort-West Elevation** SCALE - 1:200@A1

Do not scale from this drawing for construction or acquisition purposes. Responsibility is not accepted for errors made by others in scaling from this drawing. All construction information must be taken from figured dimensions only. All dimensions and levels must be checked on site and discrepancies between drawings and specification must be reported to GSSArchitecture. © Copyright GSSArchitecture