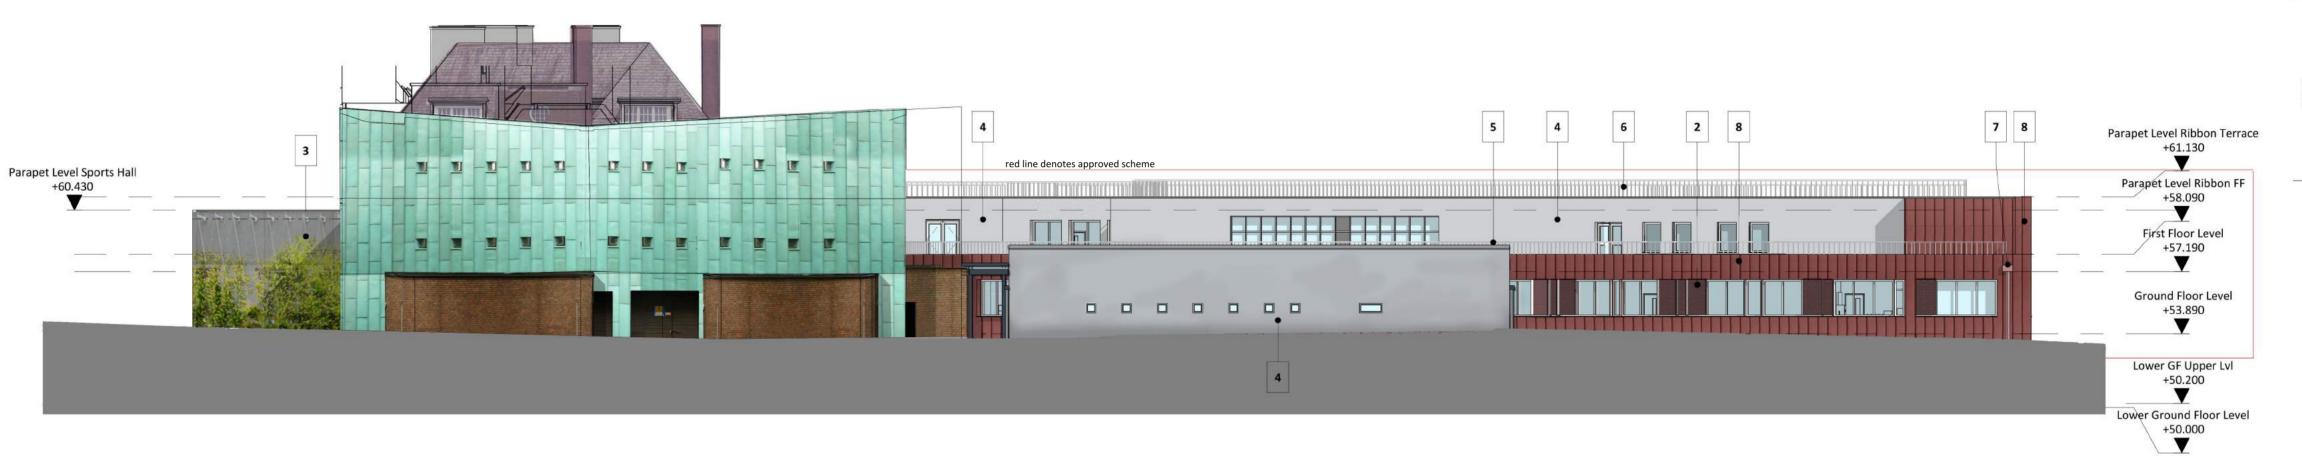

**Proposed South-West Elevation** SCALE - 1:200@A1

**Proposed Nort-West Elevation** SCALE - 1:200@A1

Do not scale from this drawing for construction or acquisition purposes. Responsibility is not accepted for errors made by others in scaling from this drawing. All construction information must be taken from figured dimensions only. All dimensions and levels must be checked on site and discrepancies between drawings and specification must be reported to GSSArchitecture. © Copyright GSSArchitecture