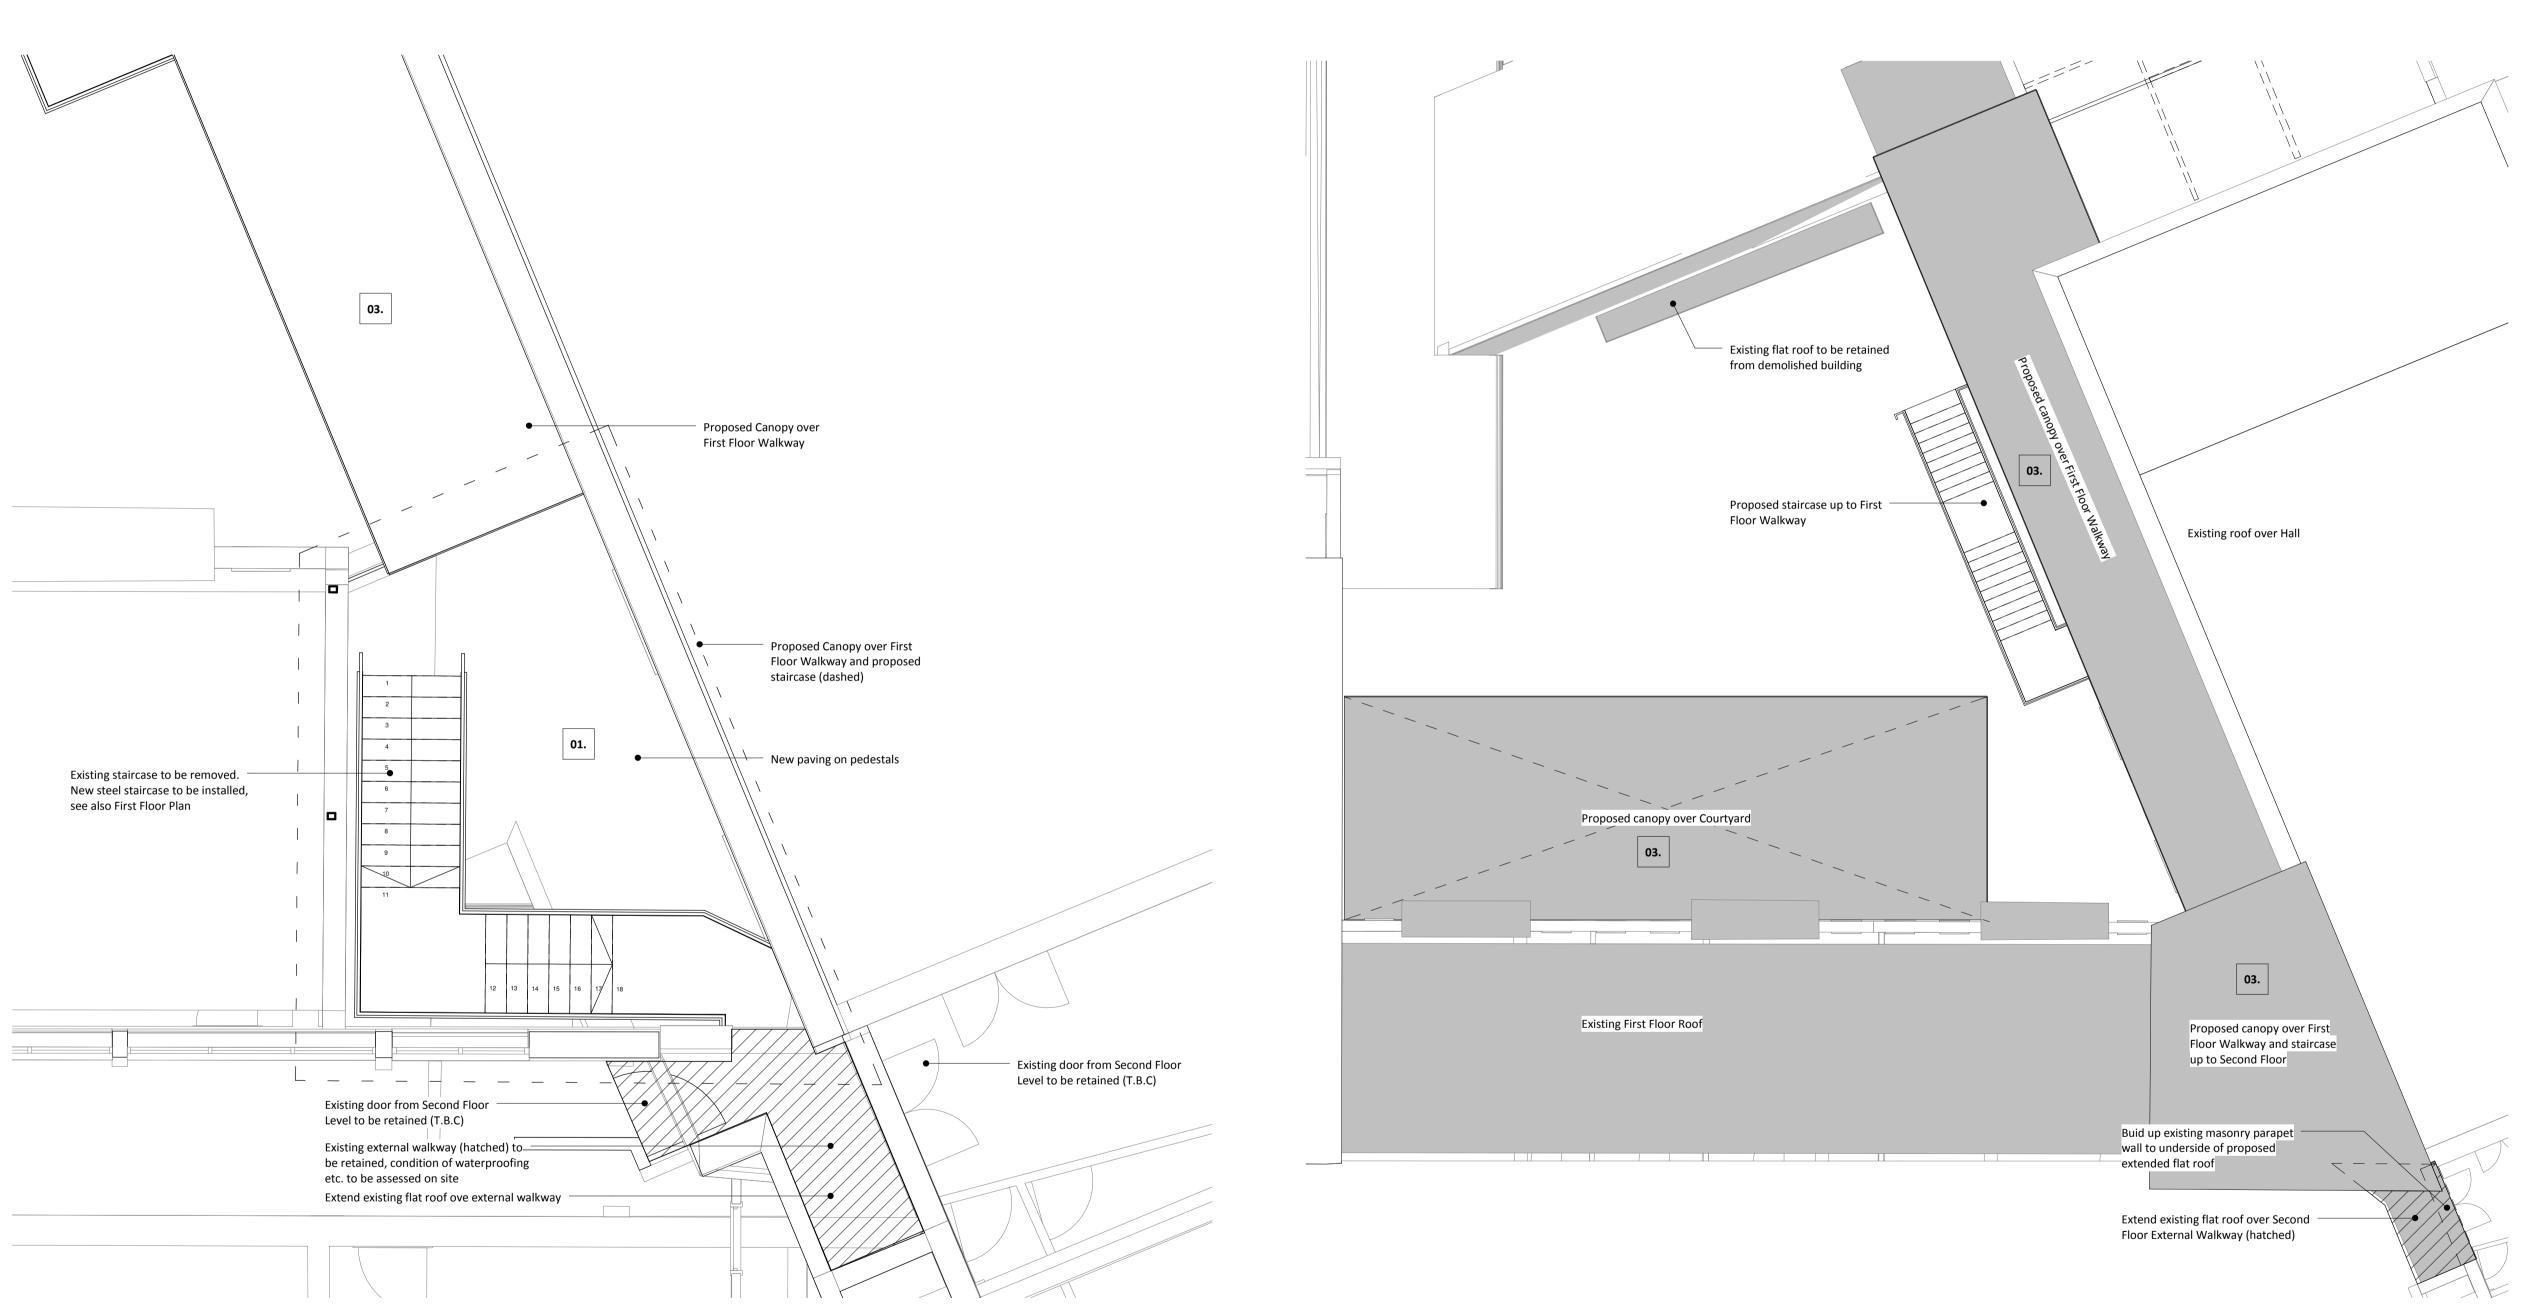

## Second Floor Plan Proposed Courtyard/ Walkway 1. SCALE - 1:50@A1

**2.** Roof Plan Proposed Courtyard SCALE - 1 : 100@A1

Do not scale from this drawing for construction or acquisition purposes. Responsibility is not accepted for errors made by others in scaling from this drawing. All construction information must be taken from figured dimensions only. All dimensions and levels must be checked on site and discrepancies between drawings and specification must be reported to GSSArchitecture. © Copyright GSSArchitecture

## Drawing Title:

Proposed Courtyard Second Floor/ Roof plan

| File Number: | SCH284       |                |
|--------------|--------------|----------------|
| Drawn By:    | РН           |                |
| Checked By:  | СС           |                |
| Scale@A1:    | As indicated | Date: 26.05.16 |
| Dwg No:      | (SK)327      | Rev: B         |
|              |              |                |