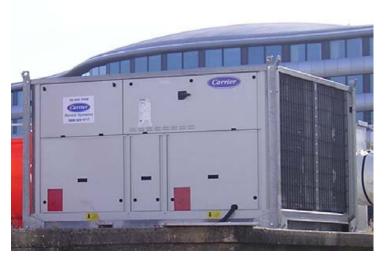

# Proposed Cooling/ Heating Units

Chiller/ Heater Unit

Blower Unit

(will be placed behind fencing and screen from public view) (cannot be seen from within the public areas of the event site)