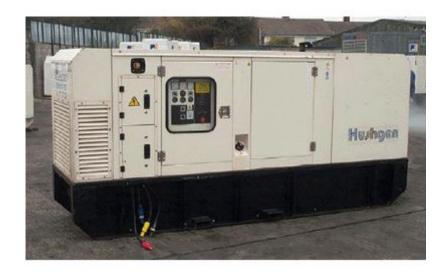

## **Proposed Generation Units**

Super silent generator unit (exact size and colour may vary) Only if required – it is hoped that mains power will be used (will be placed behind fencing and screen from public view)