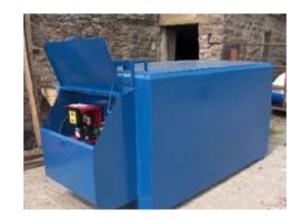

### **Proposed Bunded Fuel Tanks**

Bunded Fuel Tanks (will be placed behind fencing and screened from public view)