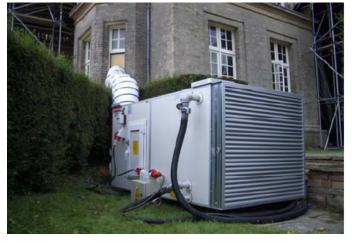

# Proposed Cooling/ Heating Units

Chiller/ Heater Unit

Blower Unit

(will be placed behind fencing and screen from public view) (cannot be seen from within the public areas of the event site)