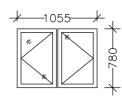

## Proposed Window Designs

Type A - 1 No.

Type B - 1 No.

| Rev: | Date: | <u> </u> |
|------|-------|----------|
|      |       |          |
| -    |       | i        |
|      |       | i        |
|      |       | i        |
|      |       | i        |
|      |       | i        |
|      |       | ı        |