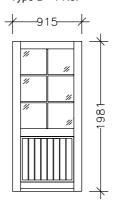

## Proposed Window Designs

Type A - 1 No.

Type B - 1 No.

| Rev: | Date: | <u> </u> |
|------|-------|----------|
|      |       |          |
| -    |       | i        |
|      |       | i        |
|      |       | i        |
|      |       | i        |
|      |       | i        |
|      |       | ı        |