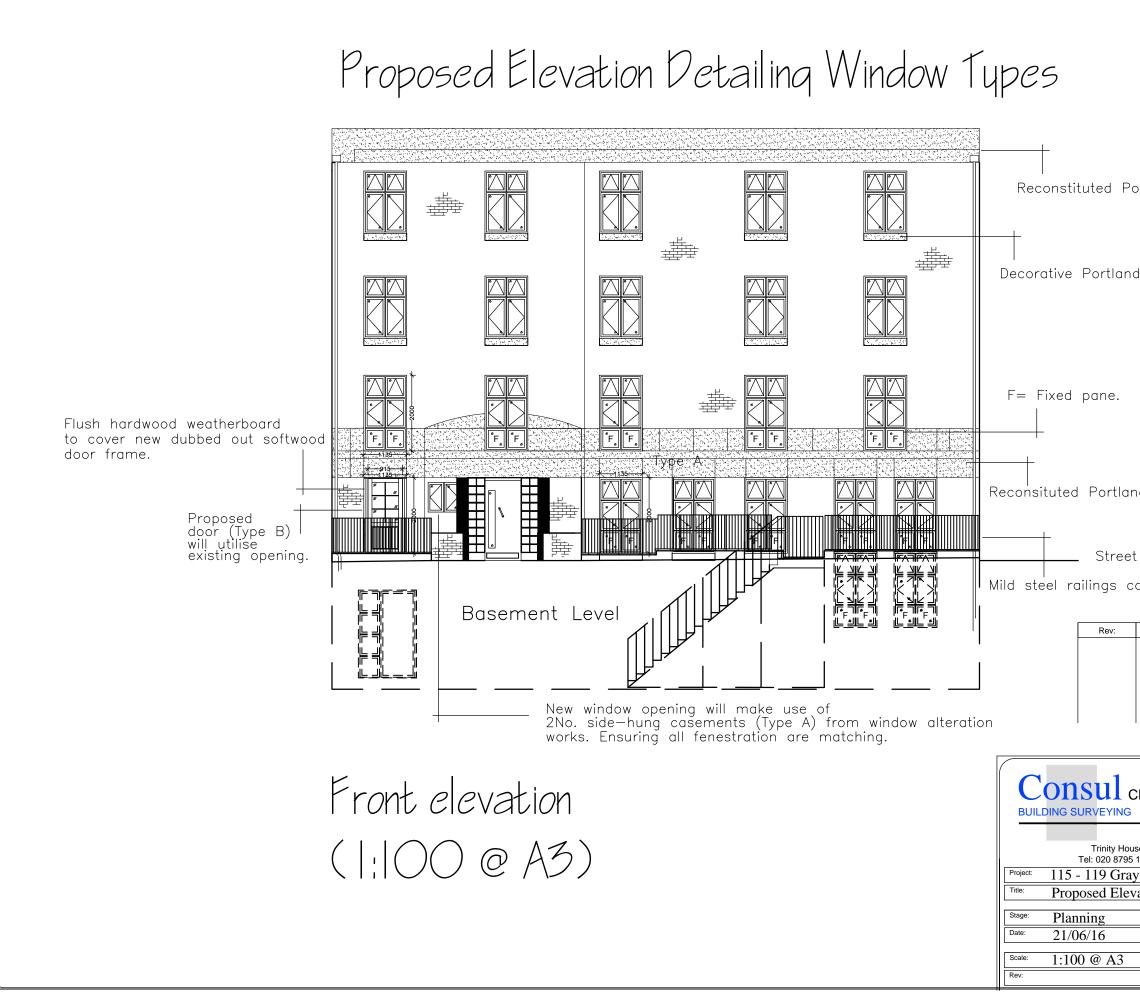

| Portland stor                                                                                                                                                                     | ne band parapet                                                       |      |
|-----------------------------------------------------------------------------------------------------------------------------------------------------------------------------------|-----------------------------------------------------------------------|------|
| nd Stone Sil                                                                                                                                                                      | ls                                                                    |      |
|                                                                                                                                                                                   |                                                                       |      |
|                                                                                                                                                                                   |                                                                       |      |
| and stone cornice and band detail                                                                                                                                                 |                                                                       |      |
| et Level<br>coated with                                                                                                                                                           | Black Hammerite                                                       |      |
| Date:                                                                                                                                                                             | Description:                                                          |      |
|                                                                                                                                                                                   |                                                                       |      |
| Chartered Surveyors<br>G QUANTITY SURVEYING PROJECT MANAGEMENT                                                                                                                    |                                                                       |      |
| ouse, Heather Park Drive, Wembley, Middlesex HA0 1SU<br>95 1094 Fax: 020 8795 4990 Email: office@consulcs.com<br>ray's Inn Road, WC1X 8TQ<br>evation Detailing Window Type Design |                                                                       |      |
|                                                                                                                                                                                   |                                                                       | ۱    |
|                                                                                                                                                                                   | Drawing Number:         979.16.02           Client:         St Mungos | 7    |
|                                                                                                                                                                                   |                                                                       | ۱    |
|                                                                                                                                                                                   | Drawn by: RH Checked by: SJ                                           | 7    |
|                                                                                                                                                                                   | D1                                                                    | / 11 |