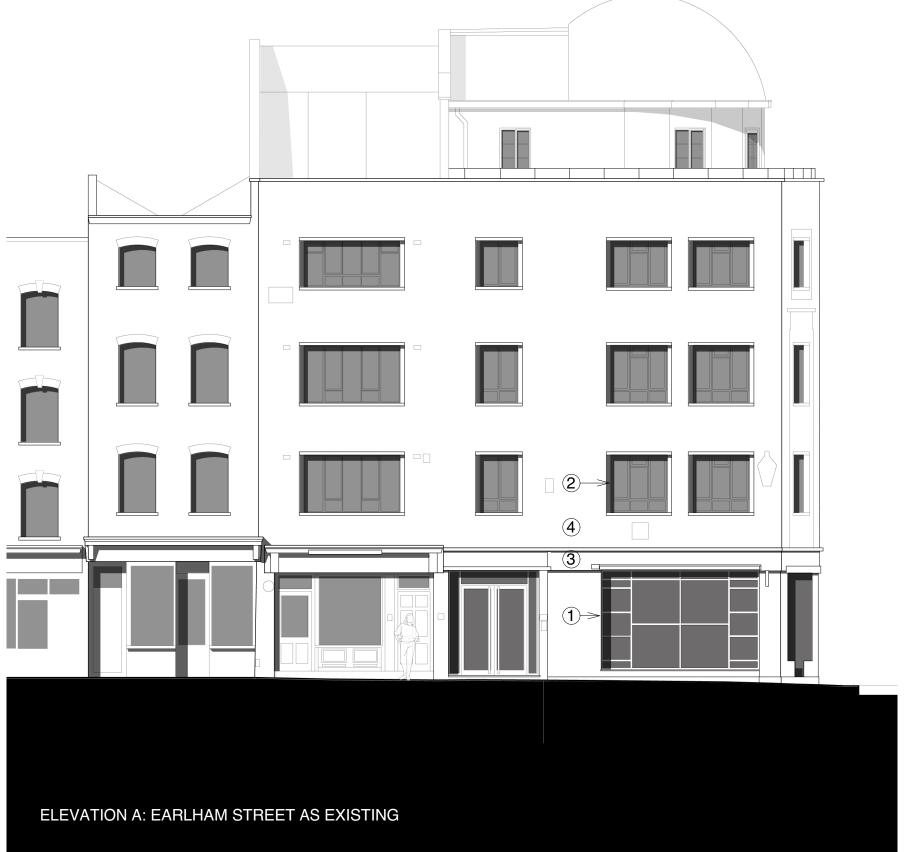

## **EXISTING MATERIALS:**

- ALUMINIUM FRAMED SHOPFRONT WINDOWS AND DOORS
   ALUMINIUM FRAMED WINDOWS TO UPPER FLOORS
   PAINTED RENDER MASONRY PIERS

- 4. RED FACING BRICKWORK
  5. RENDERED DECORATIVE PANEL
  6. WHITE/ BLUE TILED DECORATIVE BAND