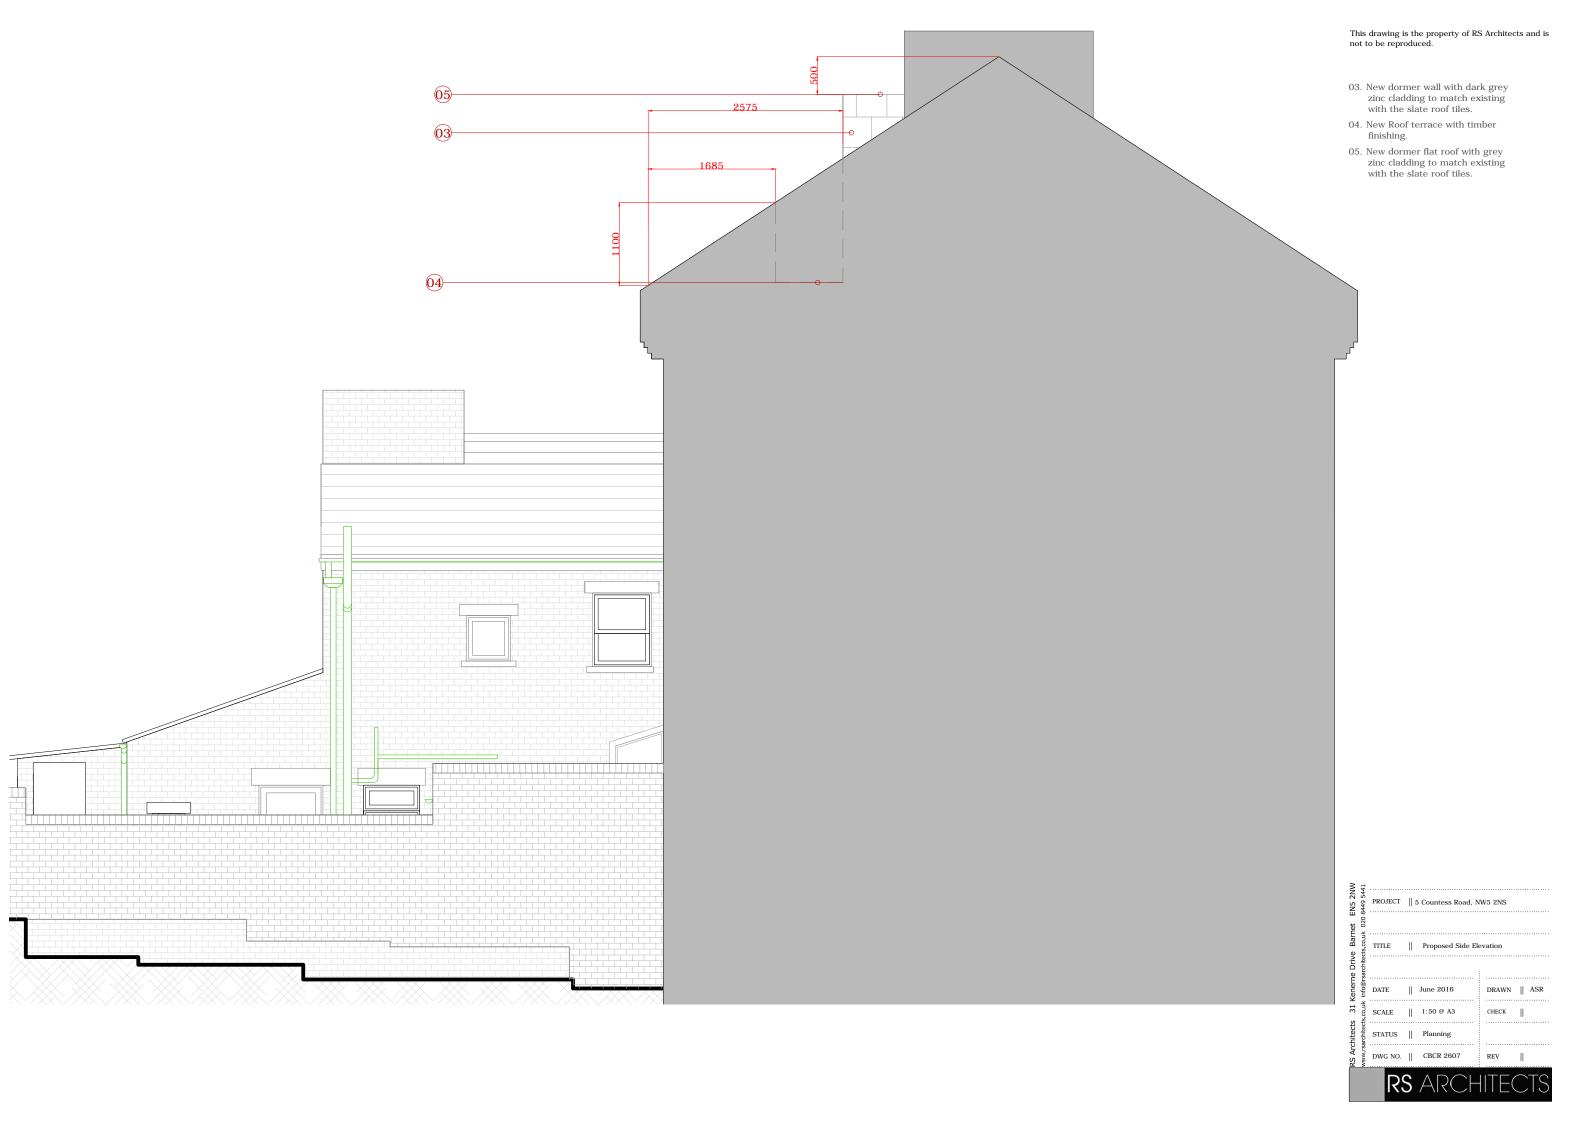

- 04. New Roof terrace with timber finishing.
- 05. New dormer flat roof with grey zinc cladding to match existing with the slate roof tiles.
- 06 . New Conservation Roof Window Material : Dark Grey Metal D/G Structural opening : 565 x 725 mm
- 07 . New Conservation Roof Window Material : Dark Grey Metal D/G Structural opening : 717 x 1028 mm

SS Architects and May 5 5 No. 11 14 14 15 15 No. 12 No. 12 No. 12 No. 14 No. 14

- 06 . New Conservation Roof Window Material : Dark Grey Metal D/G Structural opening : 565 x 725 mm
- 07 . New Conservation Roof Window Material : Dark Grey Metal D/G Structural opening : 717 x 1028 mm

- 02. New Dark Grey Aluminum Folding Door 2200 x 2250mm.
- 03. New dormer wall with dark grey zinc cladding to match existing with the slate roof tiles.
- 05. New dormer flat roof with grey zinc cladding to match existing with the slate roof tiles.