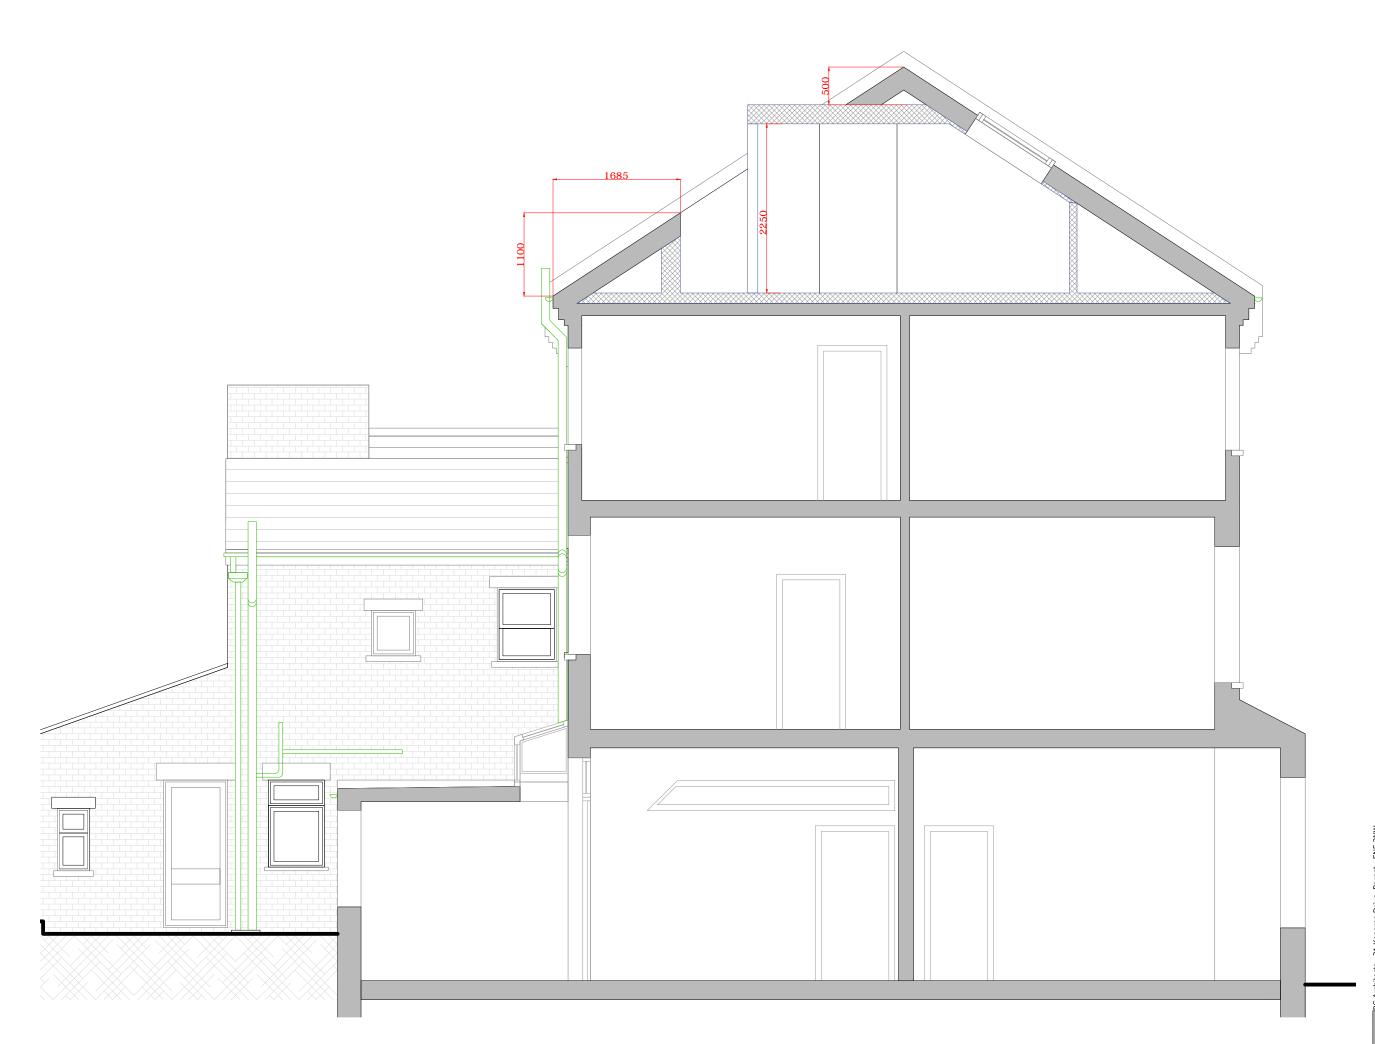

- 01. New Timber staircase.
- 02. New Dark Grey Aluminum Folding Door 2200 x 2250mm.
- 03. New dormer wall with dark grey zinc cladding to match existing with the slate roof tiles.
- 04. New Roof terrace with timber finishing.

- 04. New Roof terrace with timber finishing.
- 05. New dormer flat roof with grey zinc cladding to match existing with the slate roof tiles.
- 06 . New Conservation Roof Window Material : Dark Grey Metal D/G Structural opening : 565 x 725 mm
- 07 . New Conservation Roof Window Material : Dark Grey Metal D/G Structural opening : 717 x 1028 mm

SS Architects and May 5 5 No. 11 14 14 15 15 No. 12 No. 12 No. 12 No. 14 No. 14

- 06 . New Conservation Roof Window Material : Dark Grey Metal D/G Structural opening : 565 x 725 mm
- 07 . New Conservation Roof Window Material : Dark Grey Metal D/G Structural opening : 717 x 1028 mm

- 02. New Dark Grey Aluminum Folding Door 2200 x 2250mm.
- 03. New dormer wall with dark grey zinc cladding to match existing with the slate roof tiles.
- 05. New dormer flat roof with grey zinc cladding to match existing with the slate roof tiles.

| RS Architects 31 Kenerne Drive Barnet www.rsarchitects.co.uk info@rsarchitects.co.uk 020 |   | STATUS                              | ::.<br> | Planning<br>CBCR 3603  | REV   |  |  |
|------------------------------------------------------------------------------------------|---|-------------------------------------|---------|------------------------|-------|--|--|
| 31 Kenerne l<br>o.uk info@rsard                                                          | 1 | DATE<br>SCALE                       |         | June 2016<br>1:50 @ A3 | DRAWN |  |  |
| Drive Barnet                                                                             |   | TITLE    Proposed Section aa        |         |                        |       |  |  |
| et EN5 2NW<br>020 8449 5441                                                              |   | PROJECT    5 Countess Road, NW5 2NS |         |                        |       |  |  |