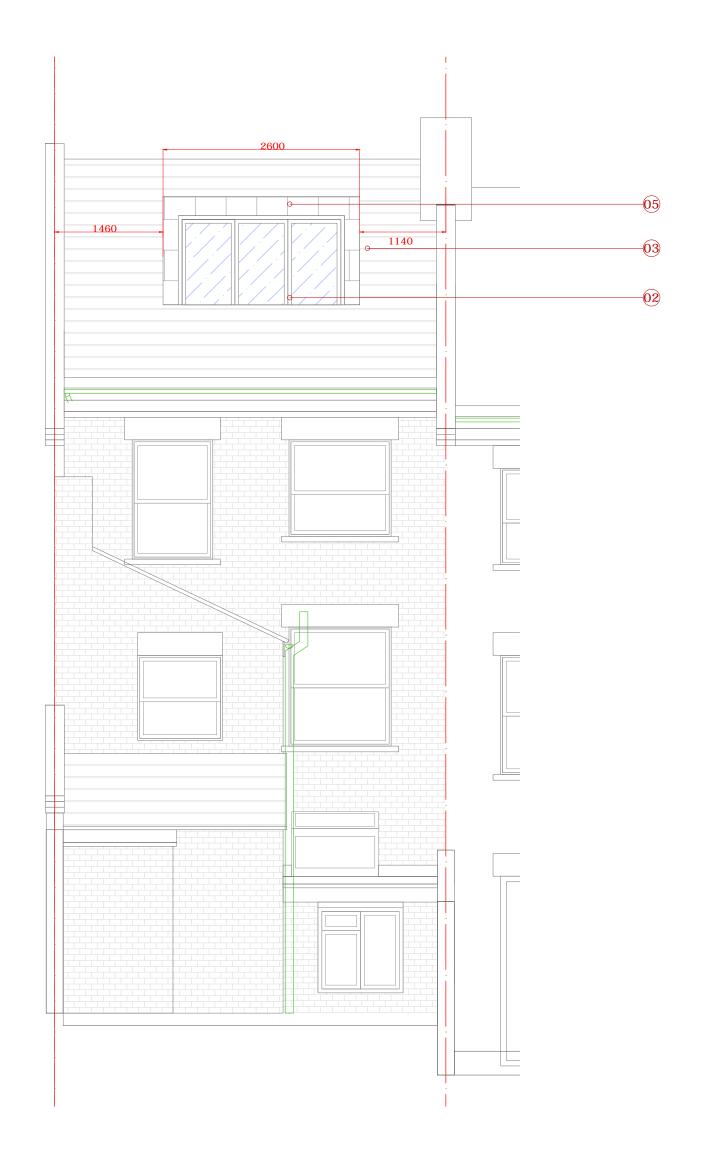

- 01. New Timber staircase.
- 02. New Dark Grey Aluminum Folding Door 2200 x 2250mm.
- 03. New dormer wall with dark grey zinc cladding to match existing with the slate roof tiles.
- 04. New Roof terrace with timber finishing.

- 04. New Roof terrace with timber finishing.
- 05. New dormer flat roof with grey zinc cladding to match existing with the slate roof tiles.
- 06 . New Conservation Roof Window Material : Dark Grey Metal D/G Structural opening : 565 x 725 mm
- 07 . New Conservation Roof Window Material : Dark Grey Metal D/G Structural opening : 717 x 1028 mm

- 02. New Dark Grey Aluminum Folding Door 2200 x 2250mm.
- 03. New dormer wall with dark grey zinc cladding to match existing with the slate roof tiles.
- 05. New dormer flat roof with grey zinc cladding to match existing with the slate roof tiles.