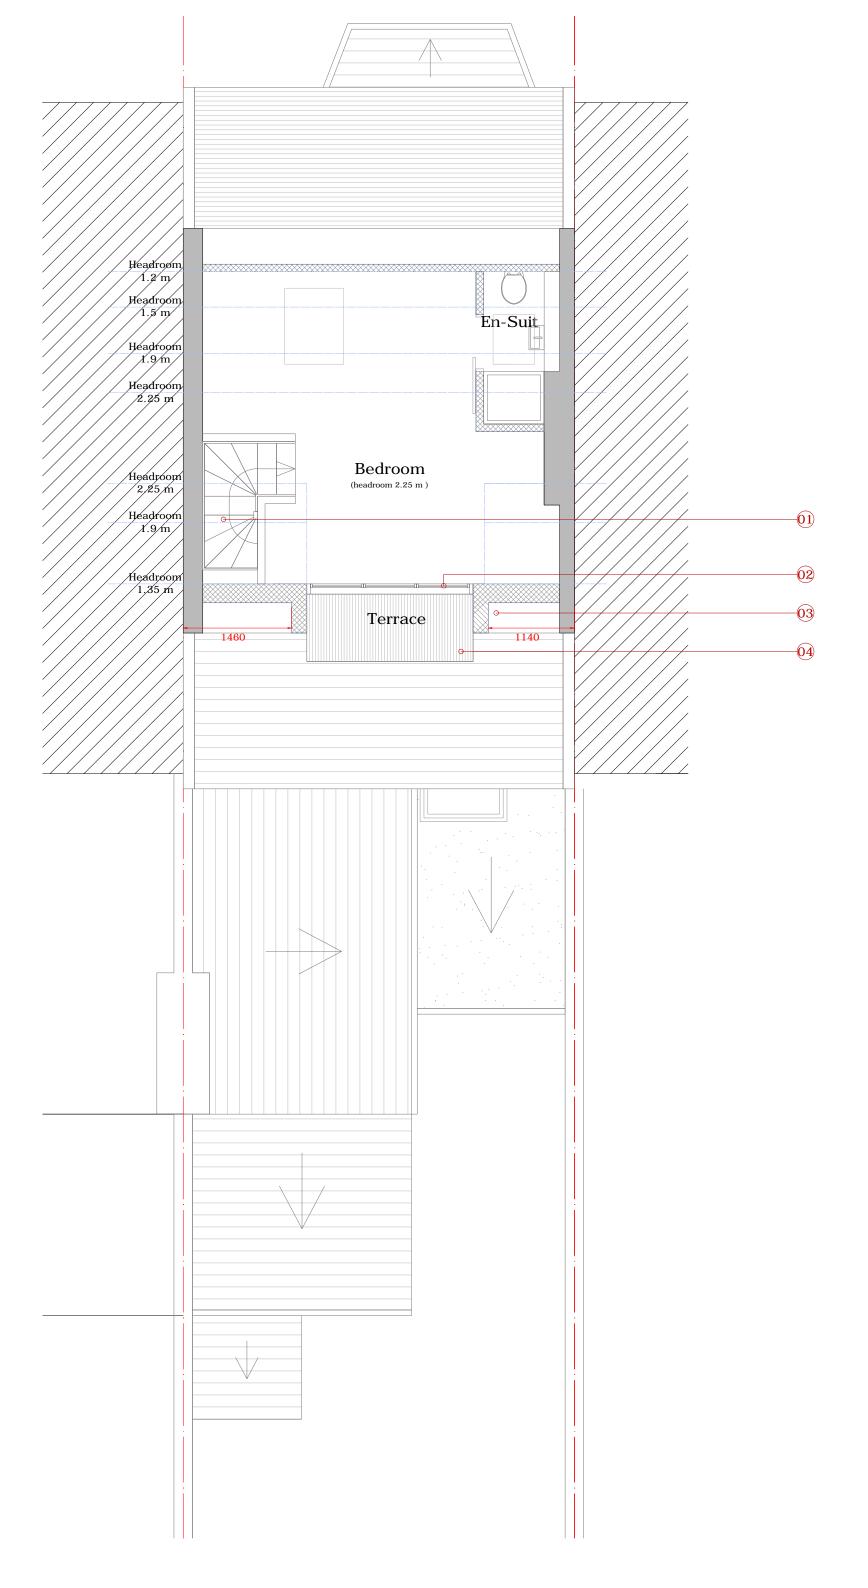

- 01. New Timber staircase.
- 02. New Dark Grey Aluminum Folding Door 2200 x 2250mm.
- 03. New dormer wall with dark grey zinc cladding to match existing with the slate roof tiles.
- 04. New Roof terrace with timber finishing.

- 04. New Roof terrace with timber finishing.
- 05. New dormer flat roof with grey zinc cladding to match existing with the slate roof tiles.
- 06 . New Conservation Roof Window Material : Dark Grey Metal D/G Structural opening : 565 x 725 mm
- 07 . New Conservation Roof Window Material : Dark Grey Metal D/G Structural opening : 717 x 1028 mm

SS Architects and May 5 5 No. 11 14 14 15 15 No. 12 No. 12 No. 12 No. 14 No. 14

- 06 . New Conservation Roof Window Material : Dark Grey Metal D/G Structural opening : 565 x 725 mm
- 07 . New Conservation Roof Window Material : Dark Grey Metal D/G Structural opening : 717 x 1028 mm

- 02. New Dark Grey Aluminum Folding Door 2200 x 2250mm.
- 03. New dormer wall with dark grey zinc cladding to match existing with the slate roof tiles.
- 05. New dormer flat roof with grey zinc cladding to match existing with the slate roof tiles.