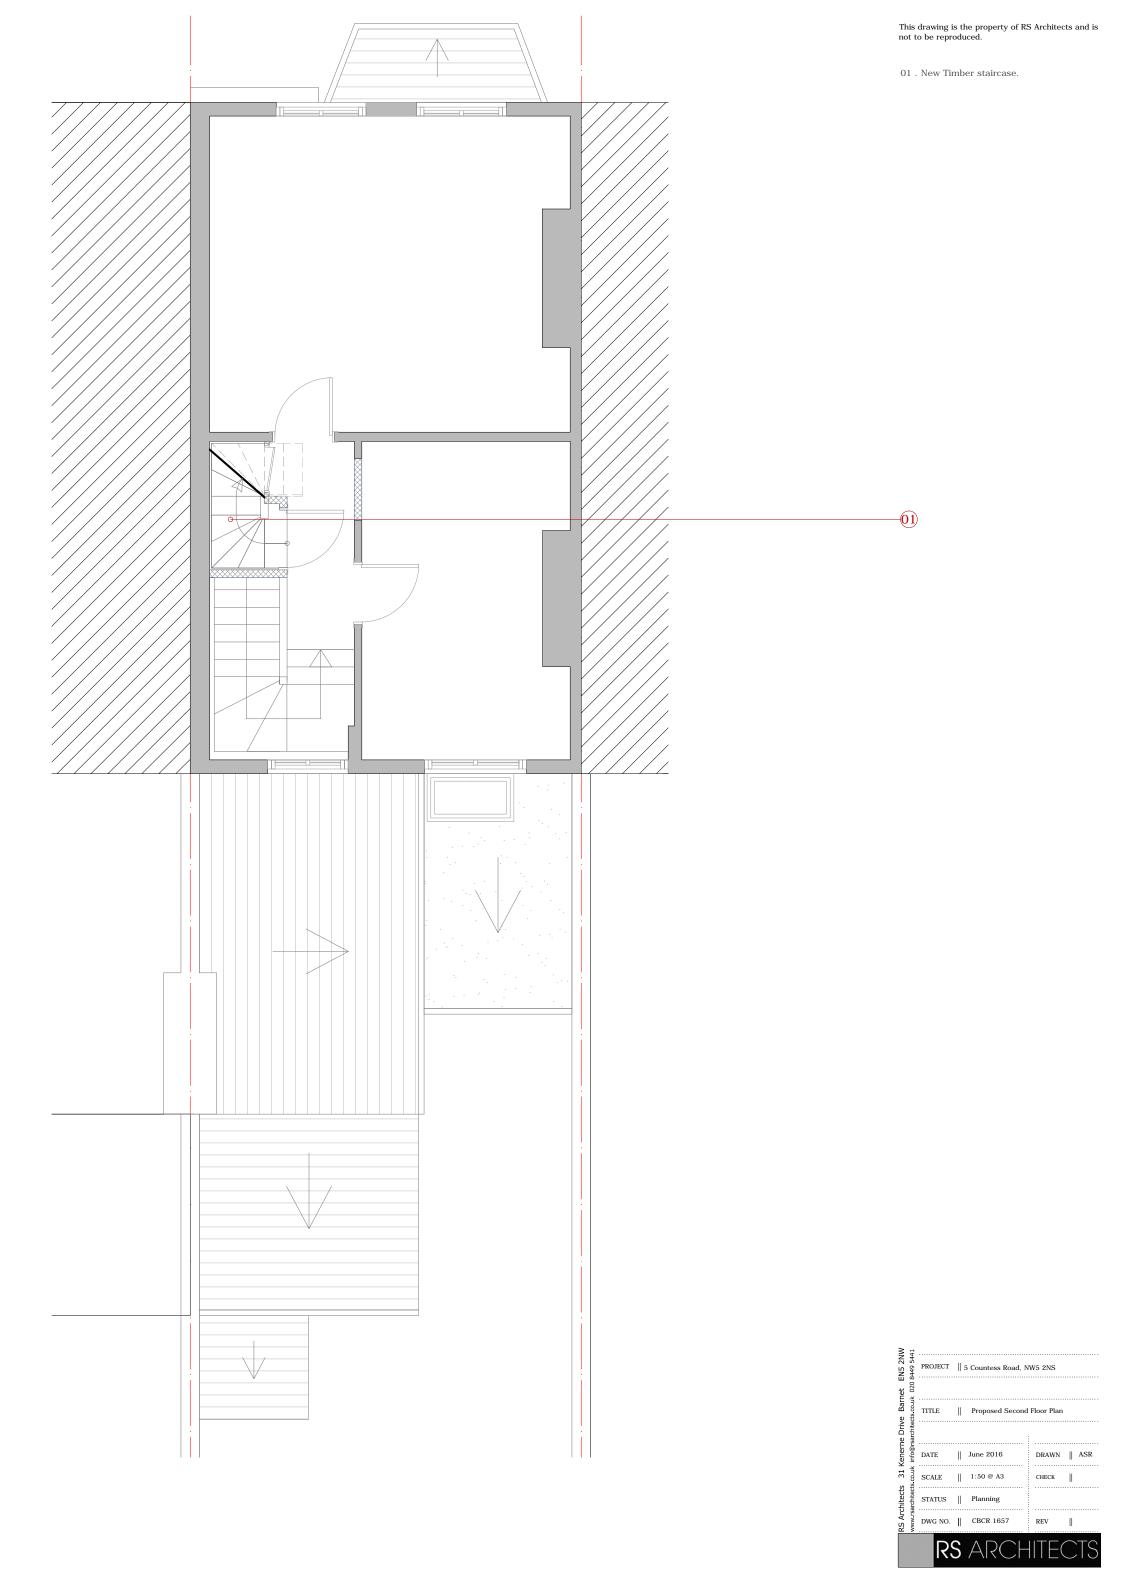

- 01. New Timber staircase.
- 02. New Dark Grey Aluminum Folding Door 2200 x 2250mm.
- 03. New dormer wall with dark grey zinc cladding to match existing with the slate roof tiles.
- 04. New Roof terrace with timber finishing.