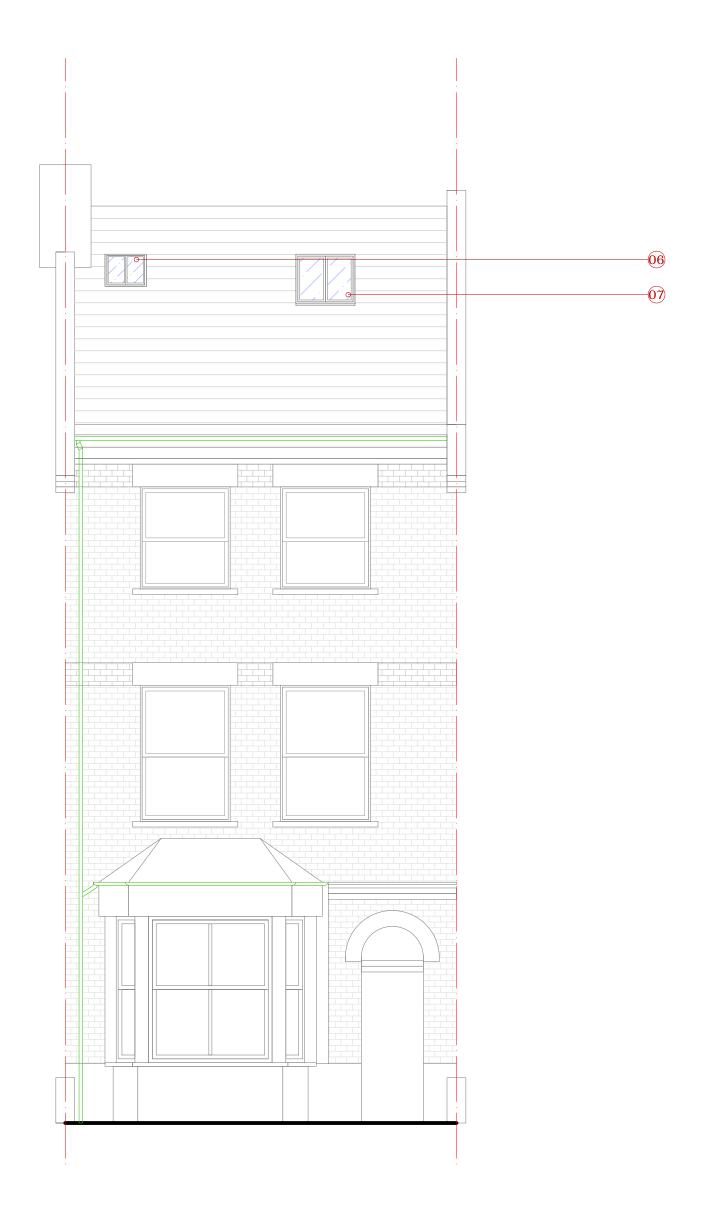

SS Architects and May 5 5 No. 11 14 14 15 15 No. 12 No. 12 No. 12 No. 14 No. 14

- 06 . New Conservation Roof Window Material : Dark Grey Metal D/G Structural opening : 565 x 725 mm
- 07 . New Conservation Roof Window Material : Dark Grey Metal D/G Structural opening : 717 x 1028 mm