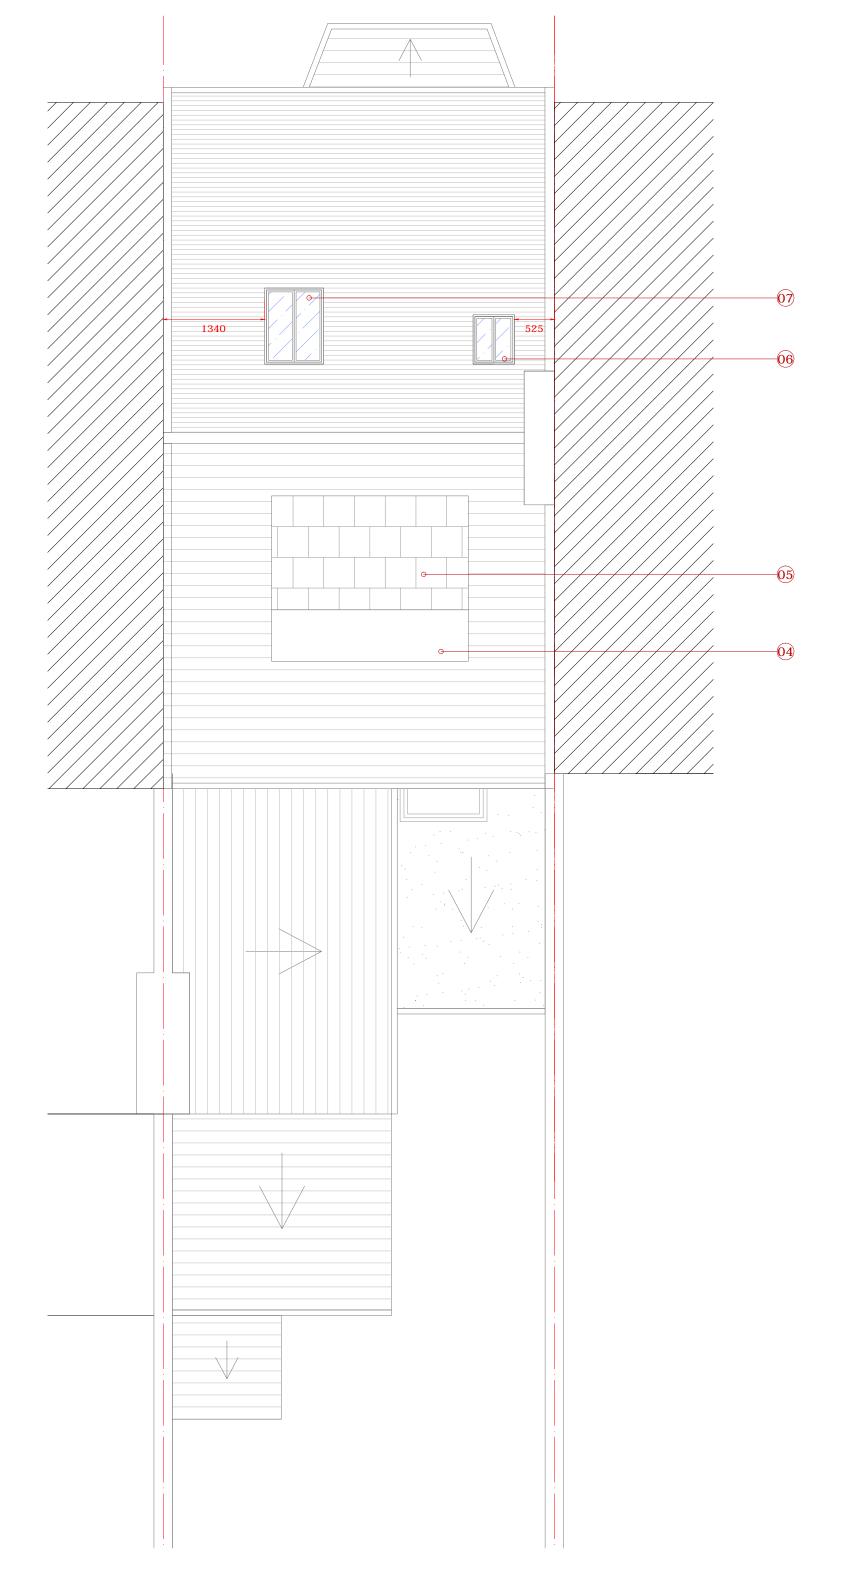

- 04. New Roof terrace with timber finishing.
- 05. New dormer flat roof with grey zinc cladding to match existing with the slate roof tiles.
- 06 . New Conservation Roof Window Material : Dark Grey Metal D/G Structural opening : 565 x 725 mm
- 07 . New Conservation Roof Window Material : Dark Grey Metal D/G Structural opening : 717 x 1028 mm

SS Architects and May 5 5 No. 11 14 14 15 15 No. 12 No. 12 No. 12 No. 14 No. 14

- 06 . New Conservation Roof Window Material : Dark Grey Metal D/G Structural opening : 565 x 725 mm
- 07 . New Conservation Roof Window Material : Dark Grey Metal D/G Structural opening : 717 x 1028 mm

- 02. New Dark Grey Aluminum Folding Door 2200 x 2250mm.
- 03. New dormer wall with dark grey zinc cladding to match existing with the slate roof tiles.
- 05. New dormer flat roof with grey zinc cladding to match existing with the slate roof tiles.