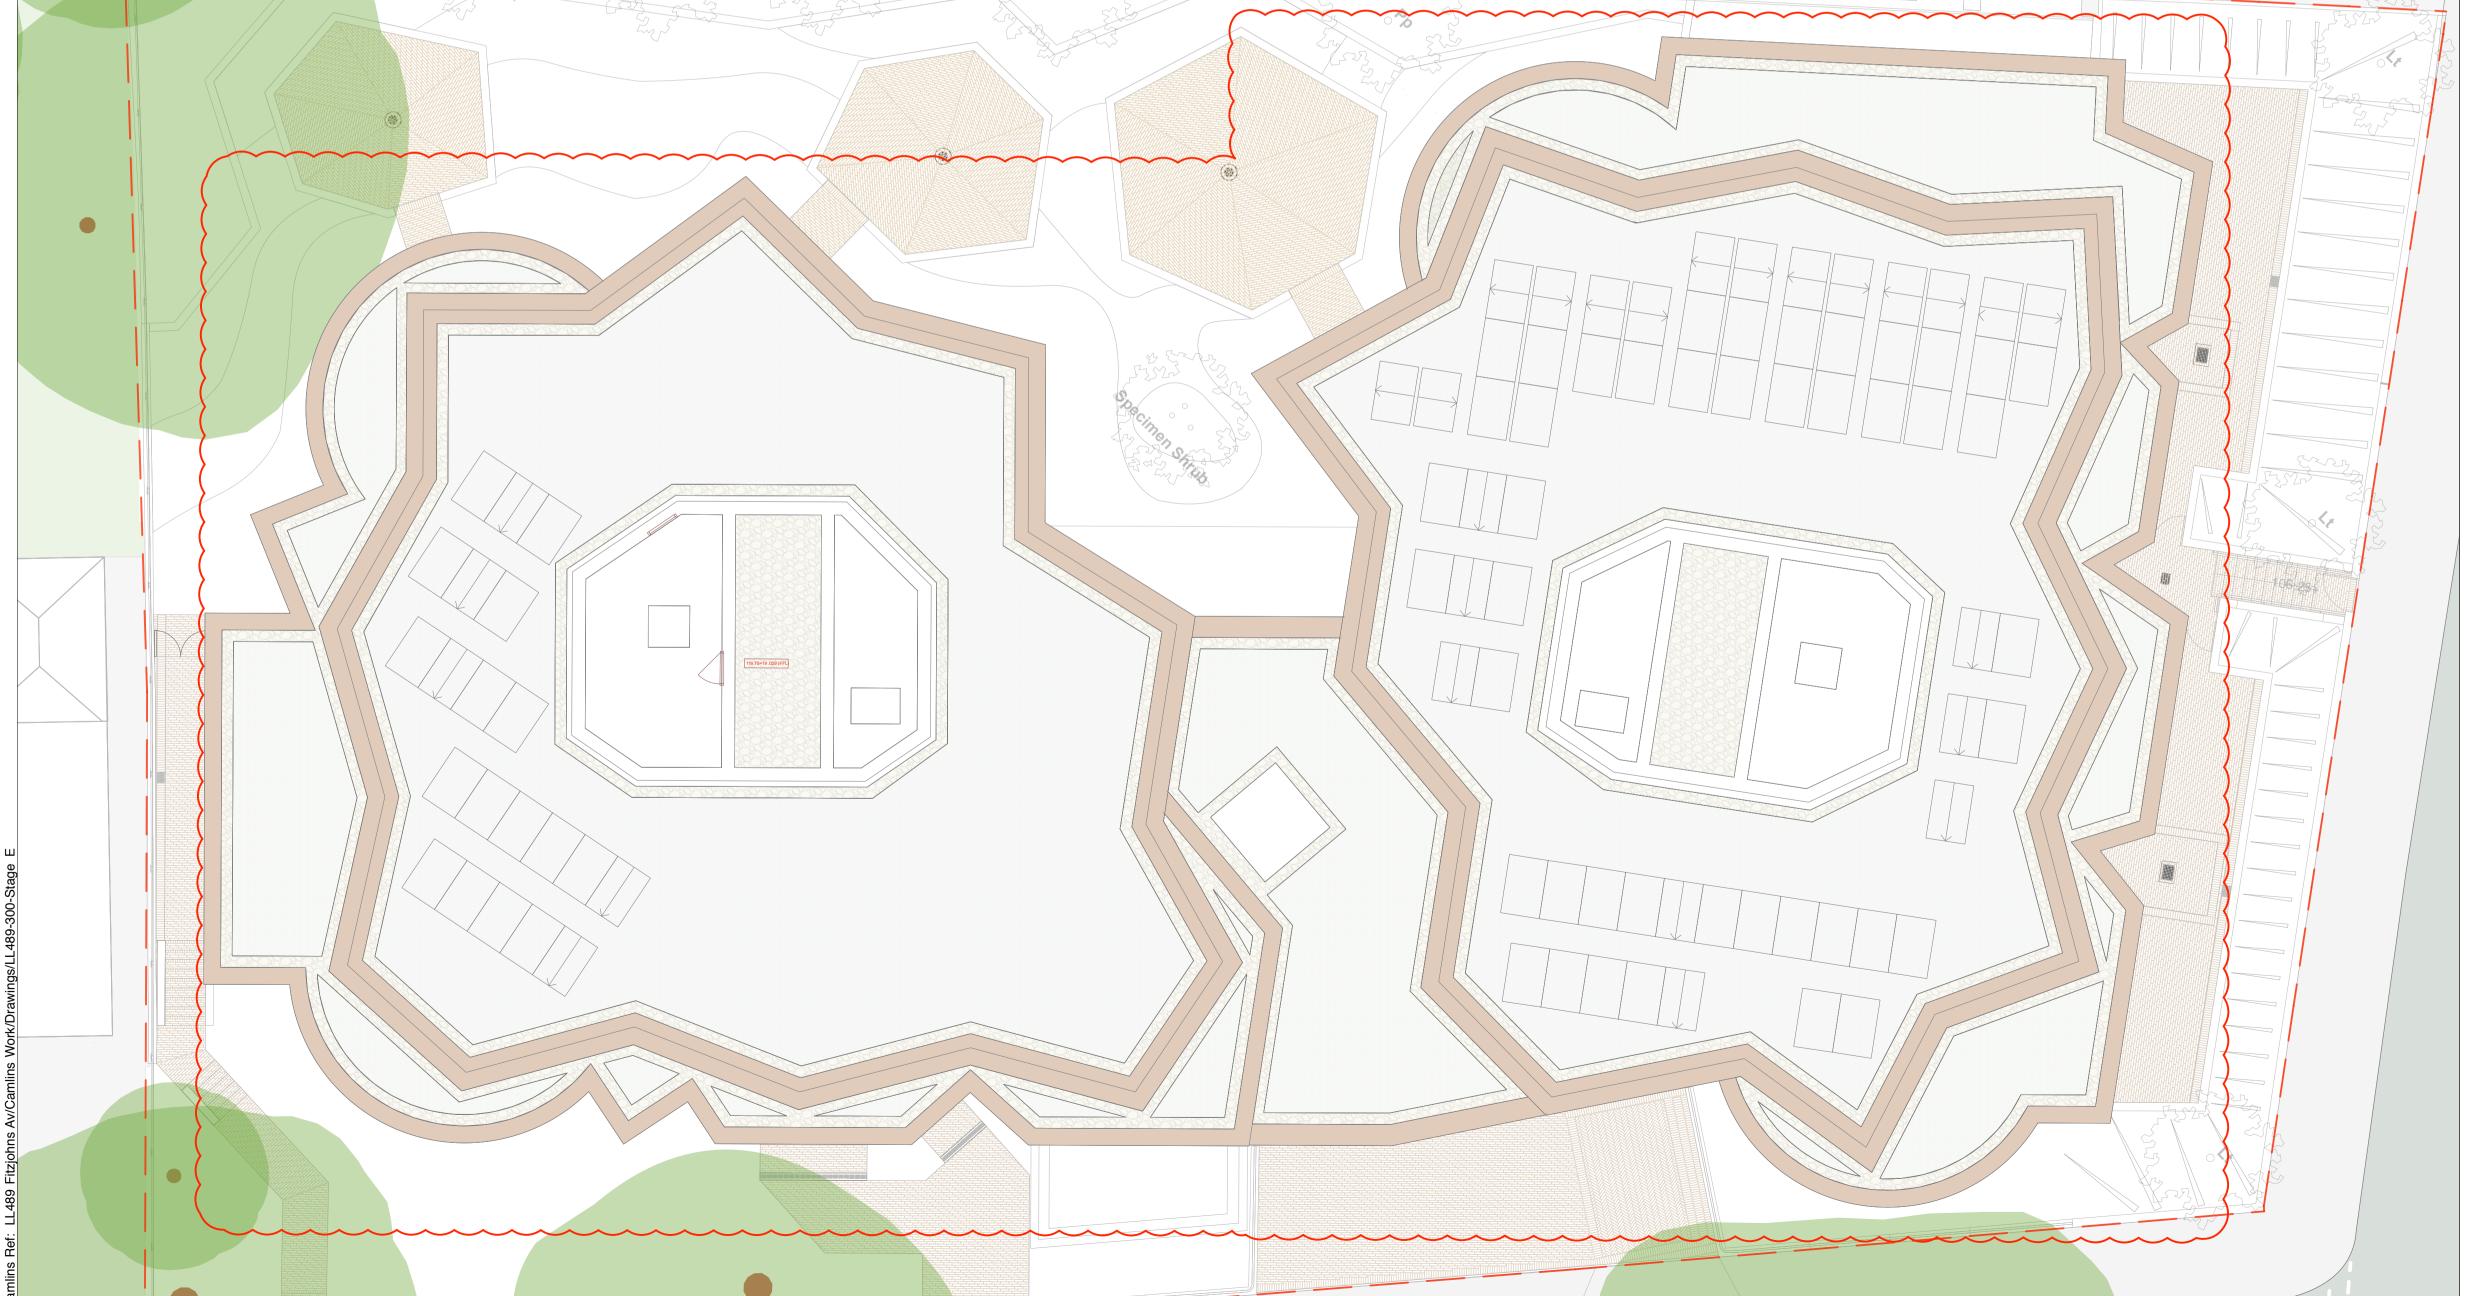

## KEY

River Pebble / Duck Stone Surface As Ground Cover Rounded stones nominal 70mm - 30mm

Sedum minimum maintenance green roof (See Note II. for suggested specification)

Aluminium Edge. Kinley AluExcel or equivelant approved.

All green roofs include ManSafe System for maintenance.

Checked by: Description: Revised by: 28/01/2016 Updated roof plan layout

23.10.2015

# STAGE E FITZJOHNS AVENUE

# PEGASUS LIFE

**General Arrangement - Roof Plan** 

1:100@A1 LL489-300-0002

Landscape Architects, New Dolanog House, Severn Road, Welshpool, Powys, SY21 7AP Tel: 01938 554886 / studio@camlins.com / www.camlins.com