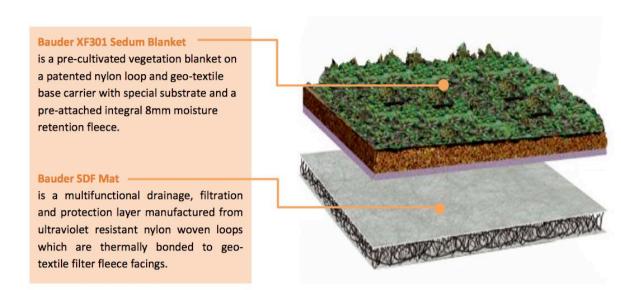

### NOTE II. - SEDUM MINIMUM MAINTENANCE GREEN ROOF

Bauder XF301 28mm deep Sedum blanket or Similar
 Bauder SDF 20mm Matt or Similar

3. Bauder root resistant capping sheet or Similar

4. Bauder underlayer or Similar 5. Bauder Insulation or Similar

Bauder Specification/Drawings below:

6. Bauder Vapour Barrier or Similar

|  | Product                       | Thickness (mm) | Saturated Weight (Kg/m²) |
|--|-------------------------------|----------------|--------------------------|
|  | Bauder XF301<br>Sedum Blanket | 28.0           | 44.0                     |
|  | Bauder<br>SDF Mat             | 20.0           | 0.2                      |
|  | Totals                        | 48.0           | 44.2                     |