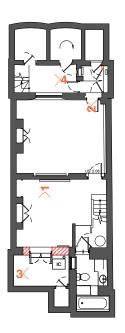

# project 1 Chamberlain

Street NW1 8XB

Pictures of Affected Areas - Ground Floor

status Planning

| scale        | drawn by       |
|--------------|----------------|
| 1:100        | CS             |
| date created | file reference |
| 20.06.16     | XXX/xxxxx      |
| drawing no.  | revision       |
| 252-DWG-031  | -              |