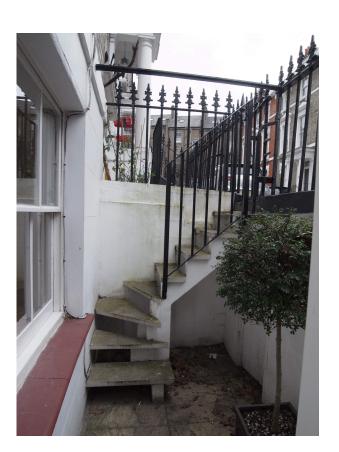

# project 1 Chamberlain

Street NW1 8XB

Pictures of Affected Areas - Ground Floor

status Planning

| scale        | drawn by       |
|--------------|----------------|
| 1:100        | CS             |
| date created | file reference |
| 20.06.16     | XXX/xxxxx      |
| drawing no.  | revision       |
| 252-DWG-031  | -              |