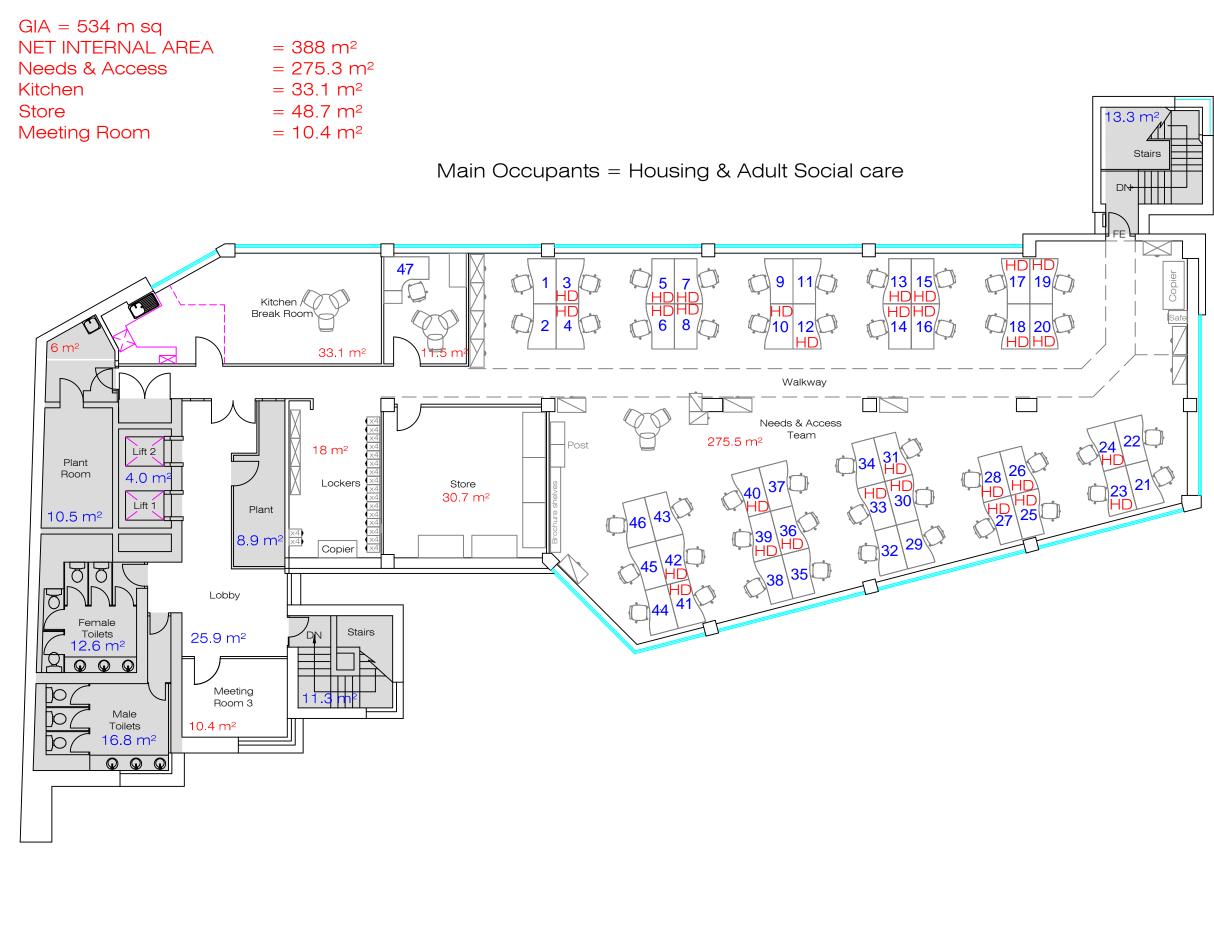

s              | = | 67.43 m <sup>2</sup>  |
| Kitchen                    | = | 6.39 m <sup>2</sup>   |
| Store                      | = | 20 m <sup>2</sup>     |
| Comms Room                 | = | 11.63 m <sup>2</sup>  |
|                            |   |                       |



| GIA = 534 m sq            |                          |
|---------------------------|--------------------------|
| NET INTERNAL AREA         | = 412 m <sup>2</sup>     |
| Kitchen                   | = 6.31 m <sup>2</sup>    |
| Saveguarding & Social Car | e = 299.39m <sup>2</sup> |
| HASC (hot desking         |                          |
| Bidborough House Staff)   | = 38.9 m <sup>2</sup>    |
| Store rooms               | = 13 m <sup>2</sup>      |
| Meeting Rooms             | = 35.75 m <sup>2</sup>   |