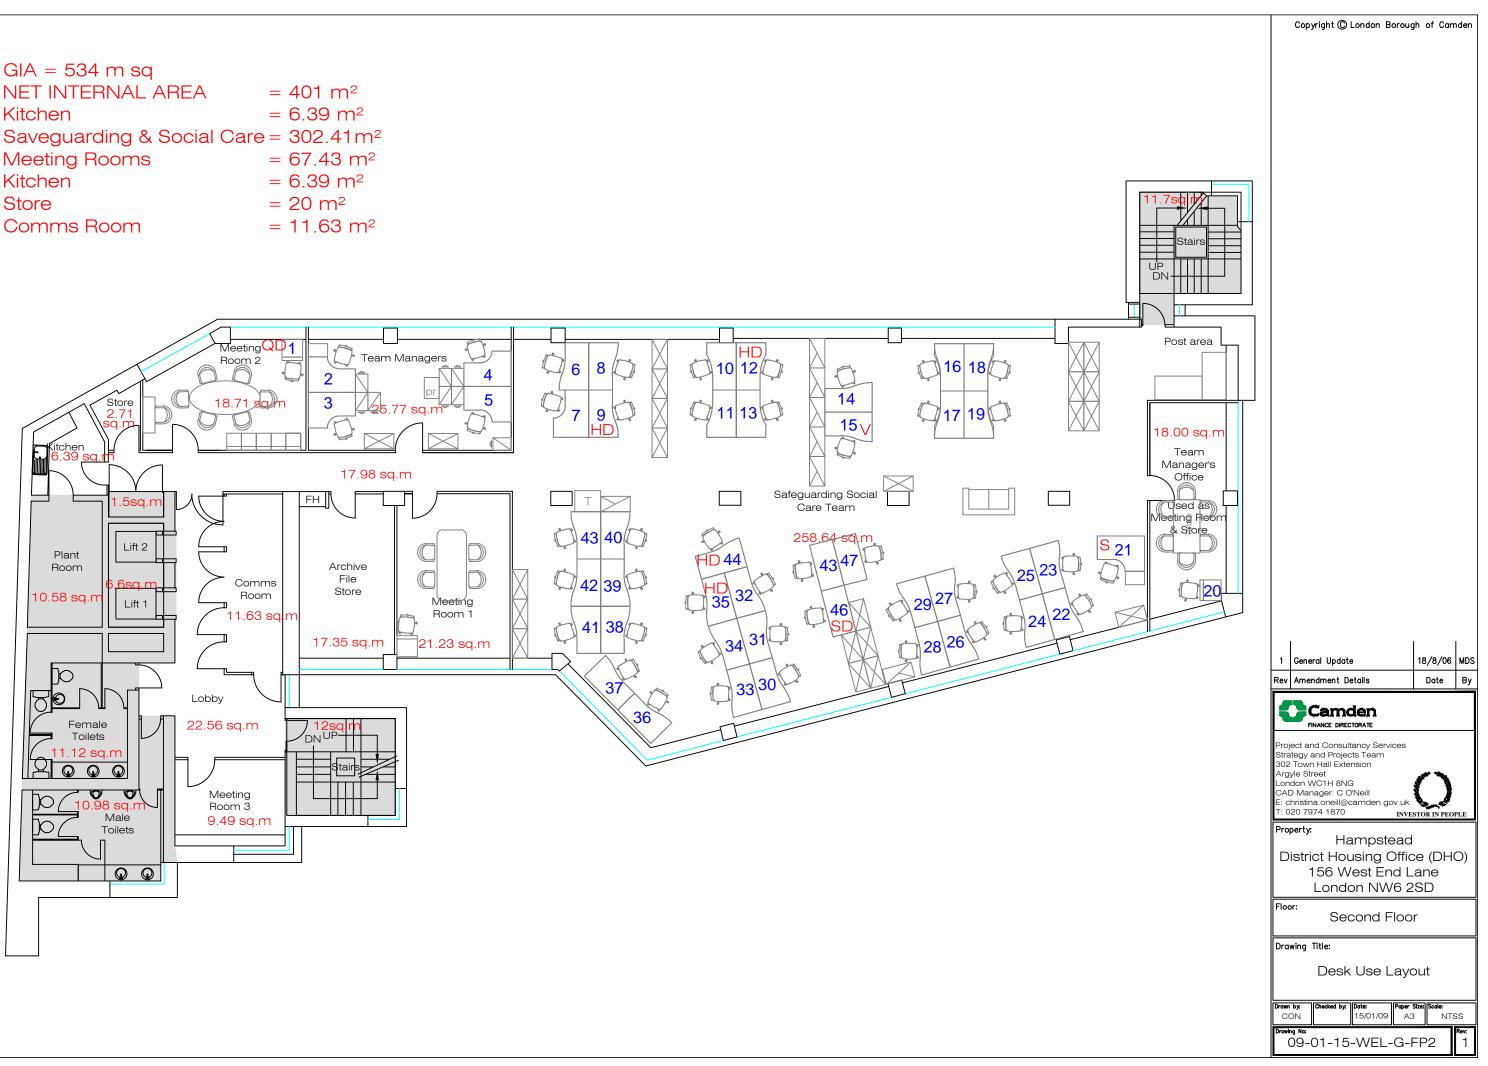

| Rev                                                                    | Ame                                                                                                                                                                                                                                                                                                                                                                                                                                                                                                                                                                                                                                                                                                                                                                                                                                                                                                                                                                                                                                                                                                                                                                                                                                                                                                                                                                                                                                                                                                                                                                                                                                                                                                                                                                                                                                                                                                                                                                                                                                                                                                                                                                                                                                                                                                                                                                                                                                                                                                                                                                                                                                                                                                                                                                                                                                                                                                                                                                                                                                                                                                                                                                                       | ndme                                                                                                                                                                      | nt D                                                     | etails                                                                                                                 |                                                 | Da                        | te | B   |
|------------------------------------------------------------------------|-------------------------------------------------------------------------------------------------------------------------------------------------------------------------------------------------------------------------------------------------------------------------------------------------------------------------------------------------------------------------------------------------------------------------------------------------------------------------------------------------------------------------------------------------------------------------------------------------------------------------------------------------------------------------------------------------------------------------------------------------------------------------------------------------------------------------------------------------------------------------------------------------------------------------------------------------------------------------------------------------------------------------------------------------------------------------------------------------------------------------------------------------------------------------------------------------------------------------------------------------------------------------------------------------------------------------------------------------------------------------------------------------------------------------------------------------------------------------------------------------------------------------------------------------------------------------------------------------------------------------------------------------------------------------------------------------------------------------------------------------------------------------------------------------------------------------------------------------------------------------------------------------------------------------------------------------------------------------------------------------------------------------------------------------------------------------------------------------------------------------------------------------------------------------------------------------------------------------------------------------------------------------------------------------------------------------------------------------------------------------------------------------------------------------------------------------------------------------------------------------------------------------------------------------------------------------------------------------------------------------------------------------------------------------------------------------------------------------------------------------------------------------------------------------------------------------------------------------------------------------------------------------------------------------------------------------------------------------------------------------------------------------------------------------------------------------------------------------------------------------------------------------------------------------------------------|---------------------------------------------------------------------------------------------------------------------------------------------------------------------------|----------------------------------------------------------|------------------------------------------------------------------------------------------------------------------------|-------------------------------------------------|---------------------------|----|-----|
| Rev                                                                    |                                                                                                                                                                                                                                                                                                                                                                                                                                                                                                                                                                                                                                                                                                                                                                                                                                                                                                                                                                                                                                                                                                                                                                                                                                                                                                                                                                                                                                                                                                                                                                                                                                                                                                                                                                                                                                                                                                                                                                                                                                                                                                                                                                                                                                                                                                                                                                                                                                                                                                                                                                                                                                                                                                                                                                                                                                                                                                                                                                                                                                                                                                                                                                                           |                                                                                                                                                                           |                                                          | etails                                                                                                                 |                                                 | Da                        | te | B   |
|                                                                        |                                                                                                                                                                                                                                                                                                                                                                                                                                                                                                                                                                                                                                                                                                                                                                                                                                                                                                                                                                                                                                                                                                                                                                                                                                                                                                                                                                                                                                                                                                                                                                                                                                                                                                                                                                                                                                                                                                                                                                                                                                                                                                                                                                                                                                                                                                                                                                                                                                                                                                                                                                                                                                                                                                                                                                                                                                                                                                                                                                                                                                                                                                                                                                                           |                                                                                                                                                                           | DIRE                                                     | den<br>ctorate                                                                                                         | Prvices                                         | Da                        | te | B   |
| Proj<br>Stra<br>302                                                    | ject a<br>ategy<br>2 Tow                                                                                                                                                                                                                                                                                                                                                                                                                                                                                                                                                                                                                                                                                                                                                                                                                                                                                                                                                                                                                                                                                                                                                                                                                                                                                                                                                                                                                                                                                                                                                                                                                                                                                                                                                                                                                                                                                                                                                                                                                                                                                                                                                                                                                                                                                                                                                                                                                                                                                                                                                                                                                                                                                                                                                                                                                                                                                                                                                                                                                                                                                                                                                                  | Ca:<br>INANCE<br>nd Co<br>and F<br>n Hall                                                                                                                                 | <b>DIRE</b><br>onsul<br>Proje                            | den                                                                                                                    |                                                 | Da                        | te | B   |
| Proj<br>Stra<br>302<br>Arg<br>Lon<br>CAI                               | ject a<br>ategy<br>2 Town<br>yyle St<br>ndon \<br>D Mai                                                                                                                                                                                                                                                                                                                                                                                                                                                                                                                                                                                                                                                                                                                                                                                                                                                                                                                                                                                                                                                                                                                                                                                                                                                                                                                                                                                                                                                                                                                                                                                                                                                                                                                                                                                                                                                                                                                                                                                                                                                                                                                                                                                                                                                                                                                                                                                                                                                                                                                                                                                                                                                                                                                                                                                                                                                                                                                                                                                                                                                                                                                                   | Cal<br>TINANCE<br>and For<br>and Fall<br>treet<br>WC1F<br>nager                                                                                                           | DIRE<br>DIRE<br>Proje<br>Exte<br>1 8Ne<br>2 C (          | <b>den</b><br>ctorate<br>Itancy Se<br>cts Tean<br>ension<br>G<br>D'Neill                                               | n                                               |                           | te | В   |
| Proj<br>Stra<br>302<br>Arg<br>Lon<br>CAI<br>E: c<br>T: C               | ject a<br>ategy<br>2 Town<br>yle St<br>adon \<br>D Man<br>christin<br>020 79                                                                                                                                                                                                                                                                                                                                                                                                                                                                                                                                                                                                                                                                                                                                                                                                                                                                                                                                                                                                                                                                                                                                                                                                                                                                                                                                                                                                                                                                                                                                                                                                                                                                                                                                                                                                                                                                                                                                                                                                                                                                                                                                                                                                                                                                                                                                                                                                                                                                                                                                                                                                                                                                                                                                                                                                                                                                                                                                                                                                                                                                                                              | Ca)<br>INANCE<br>and Co<br>and F<br>n Hall<br>treet<br>WC1F<br>nager<br>na.one<br>974 12                                                                                  | DIRE<br>DIRE<br>Proje<br>Exte<br>1 8Ne<br>: C (<br>eill@ | <b>den</b><br>ctorate<br>Itancy Se<br>cts Tean<br>ension<br>G                                                          | n<br>gov.uk                                     |                           | )  |     |
| Pro<br>Stra<br>302<br>Arg<br>Lon<br>CAI<br>E: cC<br>T: C               | ject a<br>ategy<br>2 Town<br>yyle St<br>adon \<br>D Mai<br>christir<br>20 79<br>perty                                                                                                                                                                                                                                                                                                                                                                                                                                                                                                                                                                                                                                                                                                                                                                                                                                                                                                                                                                                                                                                                                                                                                                                                                                                                                                                                                                                                                                                                                                                                                                                                                                                                                                                                                                                                                                                                                                                                                                                                                                                                                                                                                                                                                                                                                                                                                                                                                                                                                                                                                                                                                                                                                                                                                                                                                                                                                                                                                                                                                                                                                                     | Ca)<br>TINANCE<br>and Co<br>and F<br>n Hall<br>treet<br>WC1H<br>nager<br>na.one<br>974 18                                                                                 | DIRE<br>Proje<br>Exte<br>1 8N<br>2 C (<br>9<br>870       | den<br>ctorATE<br>itancy Se<br>cts Tean<br>ension<br>G<br>D'Neill<br>camden<br>amps                                    | n<br>gov.uk<br><b>INVE</b>                      |                           |    | PLE |
| Pro<br>Stra<br>302<br>Arg<br>Lon<br>CAI<br>E: cC<br>T: C               | ject a<br>ategy<br>2 Town<br>yele St<br>bidon \<br>D Mai<br>christir<br>020 79<br>perty                                                                                                                                                                                                                                                                                                                                                                                                                                                                                                                                                                                                                                                                                                                                                                                                                                                                                                                                                                                                                                                                                                                                                                                                                                                                                                                                                                                                                                                                                                                                                                                                                                                                                                                                                                                                                                                                                                                                                                                                                                                                                                                                                                                                                                                                                                                                                                                                                                                                                                                                                                                                                                                                                                                                                                                                                                                                                                                                                                                                                                                                                                   | nd Cc<br>and F<br>n Hall<br>treet<br>WC1H<br>nager<br>ha.on<br>974 12                                                                                                     |                                                          | den<br>crorate<br>itancy Se<br>cts Tean<br>ension<br>G<br>D'Neill<br>camden<br>amps<br>using<br>/est E                 | n<br>.gov.uk<br>INVE<br>Stead<br>Offic<br>End L | Ce ([                     |    | PLE |
| Pro,<br>Stra<br>302<br>Arg<br>Lon<br>CAI<br>E: cc<br>T: C<br>Pro       | ject a<br>ategy<br>2 Tow<br>yyle St<br>don V<br>D Mai<br>bhristir<br>istri                                                                                                                                                                                                                                                                                                                                                                                                                                                                                                                                                                                                                                                                                                                                                                                                                                                                                                                                                                                                                                                                                                                                                                                                                                                                                                                                                                                                                                                                                                                                                                                                                                                                                                                                                                                                                                                                                                                                                                                                                                                                                                                                                                                                                                                                                                                                                                                                                                                                                                                                                                                                                                                                                                                                                                                                                                                                                                                                                                                                                                                                                                                | nd Cc<br>and F<br>n Hall<br>treet<br>WC1H<br>nager<br>ha.on<br>974 12                                                                                                     |                                                          | den<br>ctorate<br>itancy Se<br>cts Tean<br>ension<br>G<br>D'Neill<br>camden<br>amps<br>using                           | n<br>.gov.uk<br>INVE<br>Stead<br>Offic<br>End L | Ce ([                     |    | PLE |
| Pro<br>Stra<br>302<br>Arg<br>Lon<br>CAI<br>E: cC<br>T: C               | ject a<br>ategy<br>2 Tow<br>yyle St<br>don V<br>D Mai<br>bhristir<br>istri                                                                                                                                                                                                                                                                                                                                                                                                                                                                                                                                                                                                                                                                                                                                                                                                                                                                                                                                                                                                                                                                                                                                                                                                                                                                                                                                                                                                                                                                                                                                                                                                                                                                                                                                                                                                                                                                                                                                                                                                                                                                                                                                                                                                                                                                                                                                                                                                                                                                                                                                                                                                                                                                                                                                                                                                                                                                                                                                                                                                                                                                                                                | Can<br>INANCE<br>and F<br>n Hall<br>WC1H<br>nager<br>na.ond<br>974 11<br>:<br>:<br>ict H<br>156<br>LOI                                                                    |                                                          | den<br>crorate<br>itancy Se<br>cts Tean<br>ension<br>G<br>D'Neill<br>camden<br>amps<br>using<br>/est E                 | n<br>INVE<br>stead<br>Offic<br>End L<br>W6 2    | ce ([<br>.ane<br>2SD      |    | PLE |
| Pro,<br>Stra<br>302<br>Arg<br>Lorn<br>CAR<br>E: c<br>T: C<br>Pro       | ject a<br>ategy<br>2 Tow<br>yyle St<br>don V<br>D Mai<br>bhristir<br>istri                                                                                                                                                                                                                                                                                                                                                                                                                                                                                                                                                                                                                                                                                                                                                                                                                                                                                                                                                                                                                                                                                                                                                                                                                                                                                                                                                                                                                                                                                                                                                                                                                                                                                                                                                                                                                                                                                                                                                                                                                                                                                                                                                                                                                                                                                                                                                                                                                                                                                                                                                                                                                                                                                                                                                                                                                                                                                                                                                                                                                                                                                                                | Ca;<br>INANCE<br>and F<br>n Hall<br>treet<br>WC1H<br>nager<br>J74 1;<br>ict H<br>156<br>LOI                                                                               |                                                          | den<br>crorate<br>Itancy Se<br>cts Tean<br>ension<br>G<br>D'Neill<br>camden<br>amps<br>using<br>/est E<br>on N         | n<br>INVE<br>stead<br>Offic<br>End L<br>W6 2    | ce ([<br>.ane<br>2SD      |    | PLE |
| Proj<br>Stra<br>302<br>Arg<br>CAI<br>E: c<br>T: C<br>Pro               | ject a<br>tategy<br>2 Tow<br>yyle St<br>don V<br>D Maa<br>D Maa<br>D Maa<br>D Maa<br>D Maa<br>D Tow<br>D Maa<br>D Tow<br>D Maa<br>D Tow<br>D Maa<br>D Tow<br>D | Ca,<br>INANCE<br>nd Ccc<br>and F<br>n Hall<br>treet<br>Mager<br>na.on<br>p74 11<br>:<br>:<br>:<br>:<br>:<br>:<br>:<br>:<br>:<br>:<br>:<br>:<br>:<br>:<br>:<br>:<br>:<br>: |                                                          | den<br>crorate<br>Itancy Se<br>cts Tean<br>ension<br>G<br>D'Neill<br>camden<br>amps<br>using<br>/est E<br>on N         | stead<br>Offic<br>Ind L<br>W6 2                 | ce ([<br>.ane<br>2SD<br>r |    | PLE |
| Proj<br>Stra<br>302<br>Lon<br>CAI<br>E: cC<br>T: C<br>Pro<br>D<br>Floo | ject a attegy<br>2 Townyle Si<br>DD Maaton \<br>DD Maaton \<br>DD Perty<br>istri<br>perty<br>istri                                                                                                                                                                                                                                                                                                                                                                                                                                                                                                                                                                                                                                                                                                                                                                                                                                                                                                                                                                                                                                                                                                                                                                                                                                                                                                                                                                                                                                                                                                                                                                                                                                                                                                                                                                                                                                                                                                                                                                                                                                                                                                                                                                                                                                                                                                                                                                                                                                                                                                                                                                                                                                                                                                                                                                                                                                                                                                                                                                                                                                                                                        | Ca,<br>INANCE<br>nd Ccc<br>and F<br>n Hall<br>treet<br>Mager<br>na.on<br>p74 11<br>:<br>:<br>:<br>:<br>:<br>:<br>:<br>:<br>:<br>:<br>:<br>:<br>:<br>:<br>:<br>:<br>:<br>: |                                                          | den<br>ctorate<br>ttancy Se<br>cts Tean<br>ension<br>G<br>D'Neill<br>camden<br>amps<br>using<br>/est E<br>on N<br>bund | stead<br>Offic<br>End L<br>W6 2<br>Floo         | ce ([<br>ane<br>2SD<br>r  |    |     |

| GIA = 534  m sq            |   |                       |
|----------------------------|---|-----------------------|
| NET INTERNAL AREA          | = | 401 m <sup>2</sup>    |
| Kitchen                    | = | 6.39 m <sup>2</sup>   |
| Saveguarding & Social Care | = | 302.41 m <sup>2</sup> |
| Meeting Rooms              | = | 67.43 m <sup>2</sup>  |
| Kitchen                    | = | 6.39 m <sup>2</sup>   |
| Store                      | = | 20 m <sup>2</sup>     |
| Comms Room                 | = | 11.63 m <sup>2</sup>  |
|                            |   |                       |