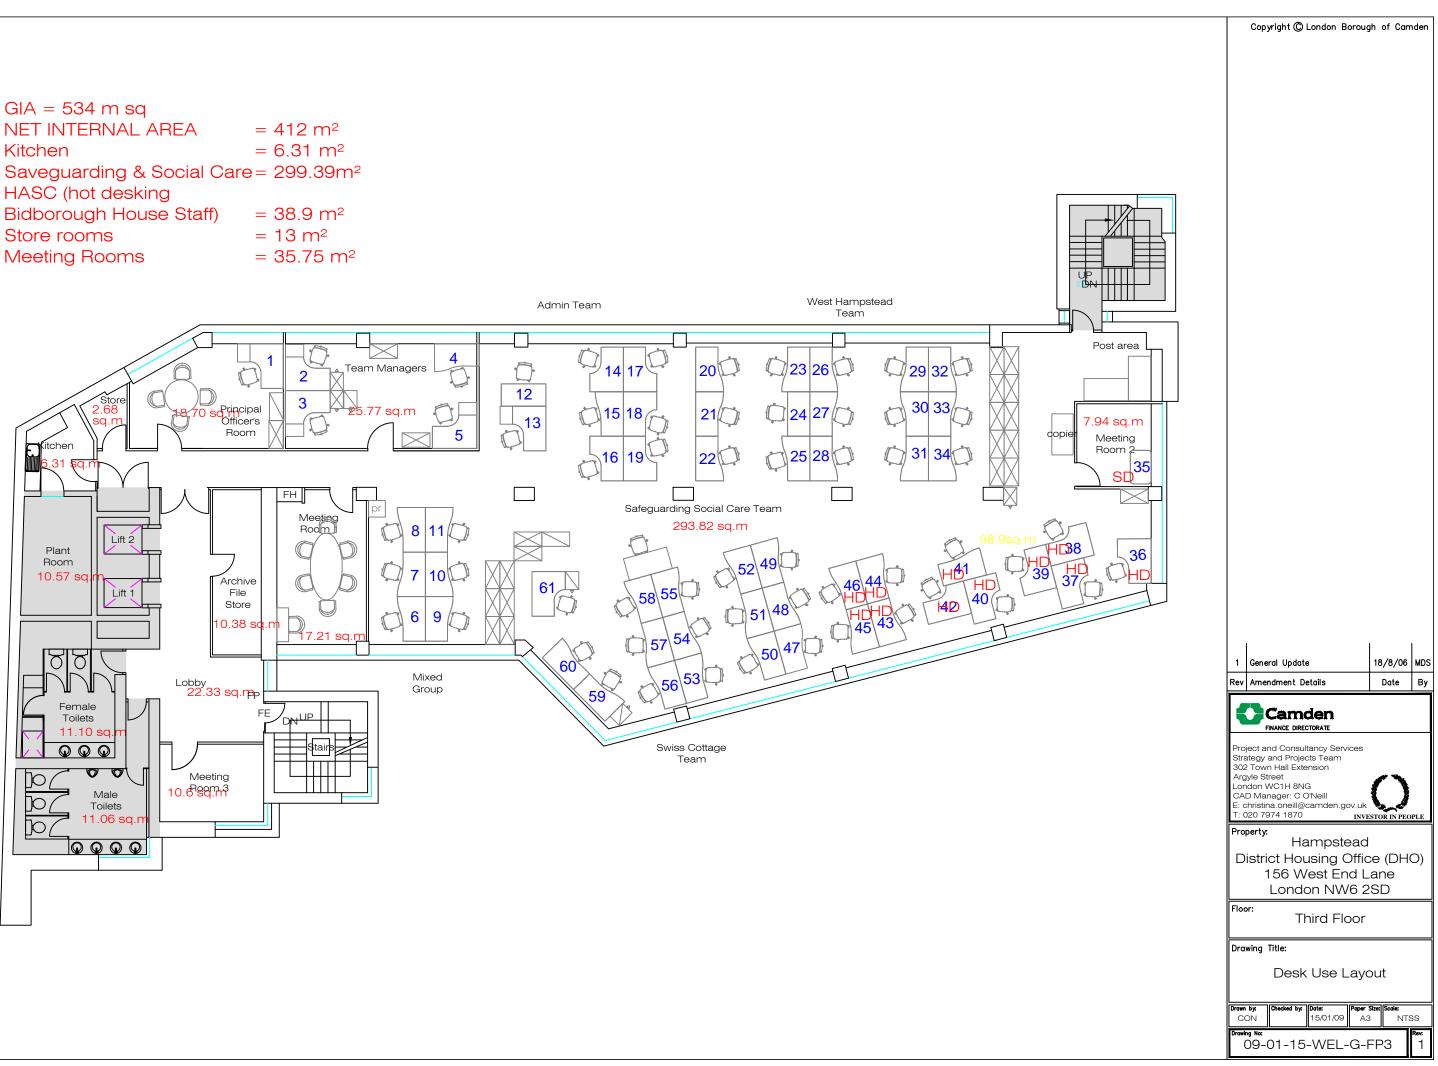

| GIA = 534 m sq            |                          |
|---------------------------|--------------------------|
| NET INTERNAL AREA         | = 412 m <sup>2</sup>     |
| Kitchen                   | = 6.31 m <sup>2</sup>    |
| Saveguarding & Social Car | e = 299.39m <sup>2</sup> |
| HASC (hot desking         |                          |
| Bidborough House Staff)   | = 38.9 m <sup>2</sup>    |
| Store rooms               | = 13 m <sup>2</sup>      |
| Meeting Rooms             | = 35.75 m <sup>2</sup>   |